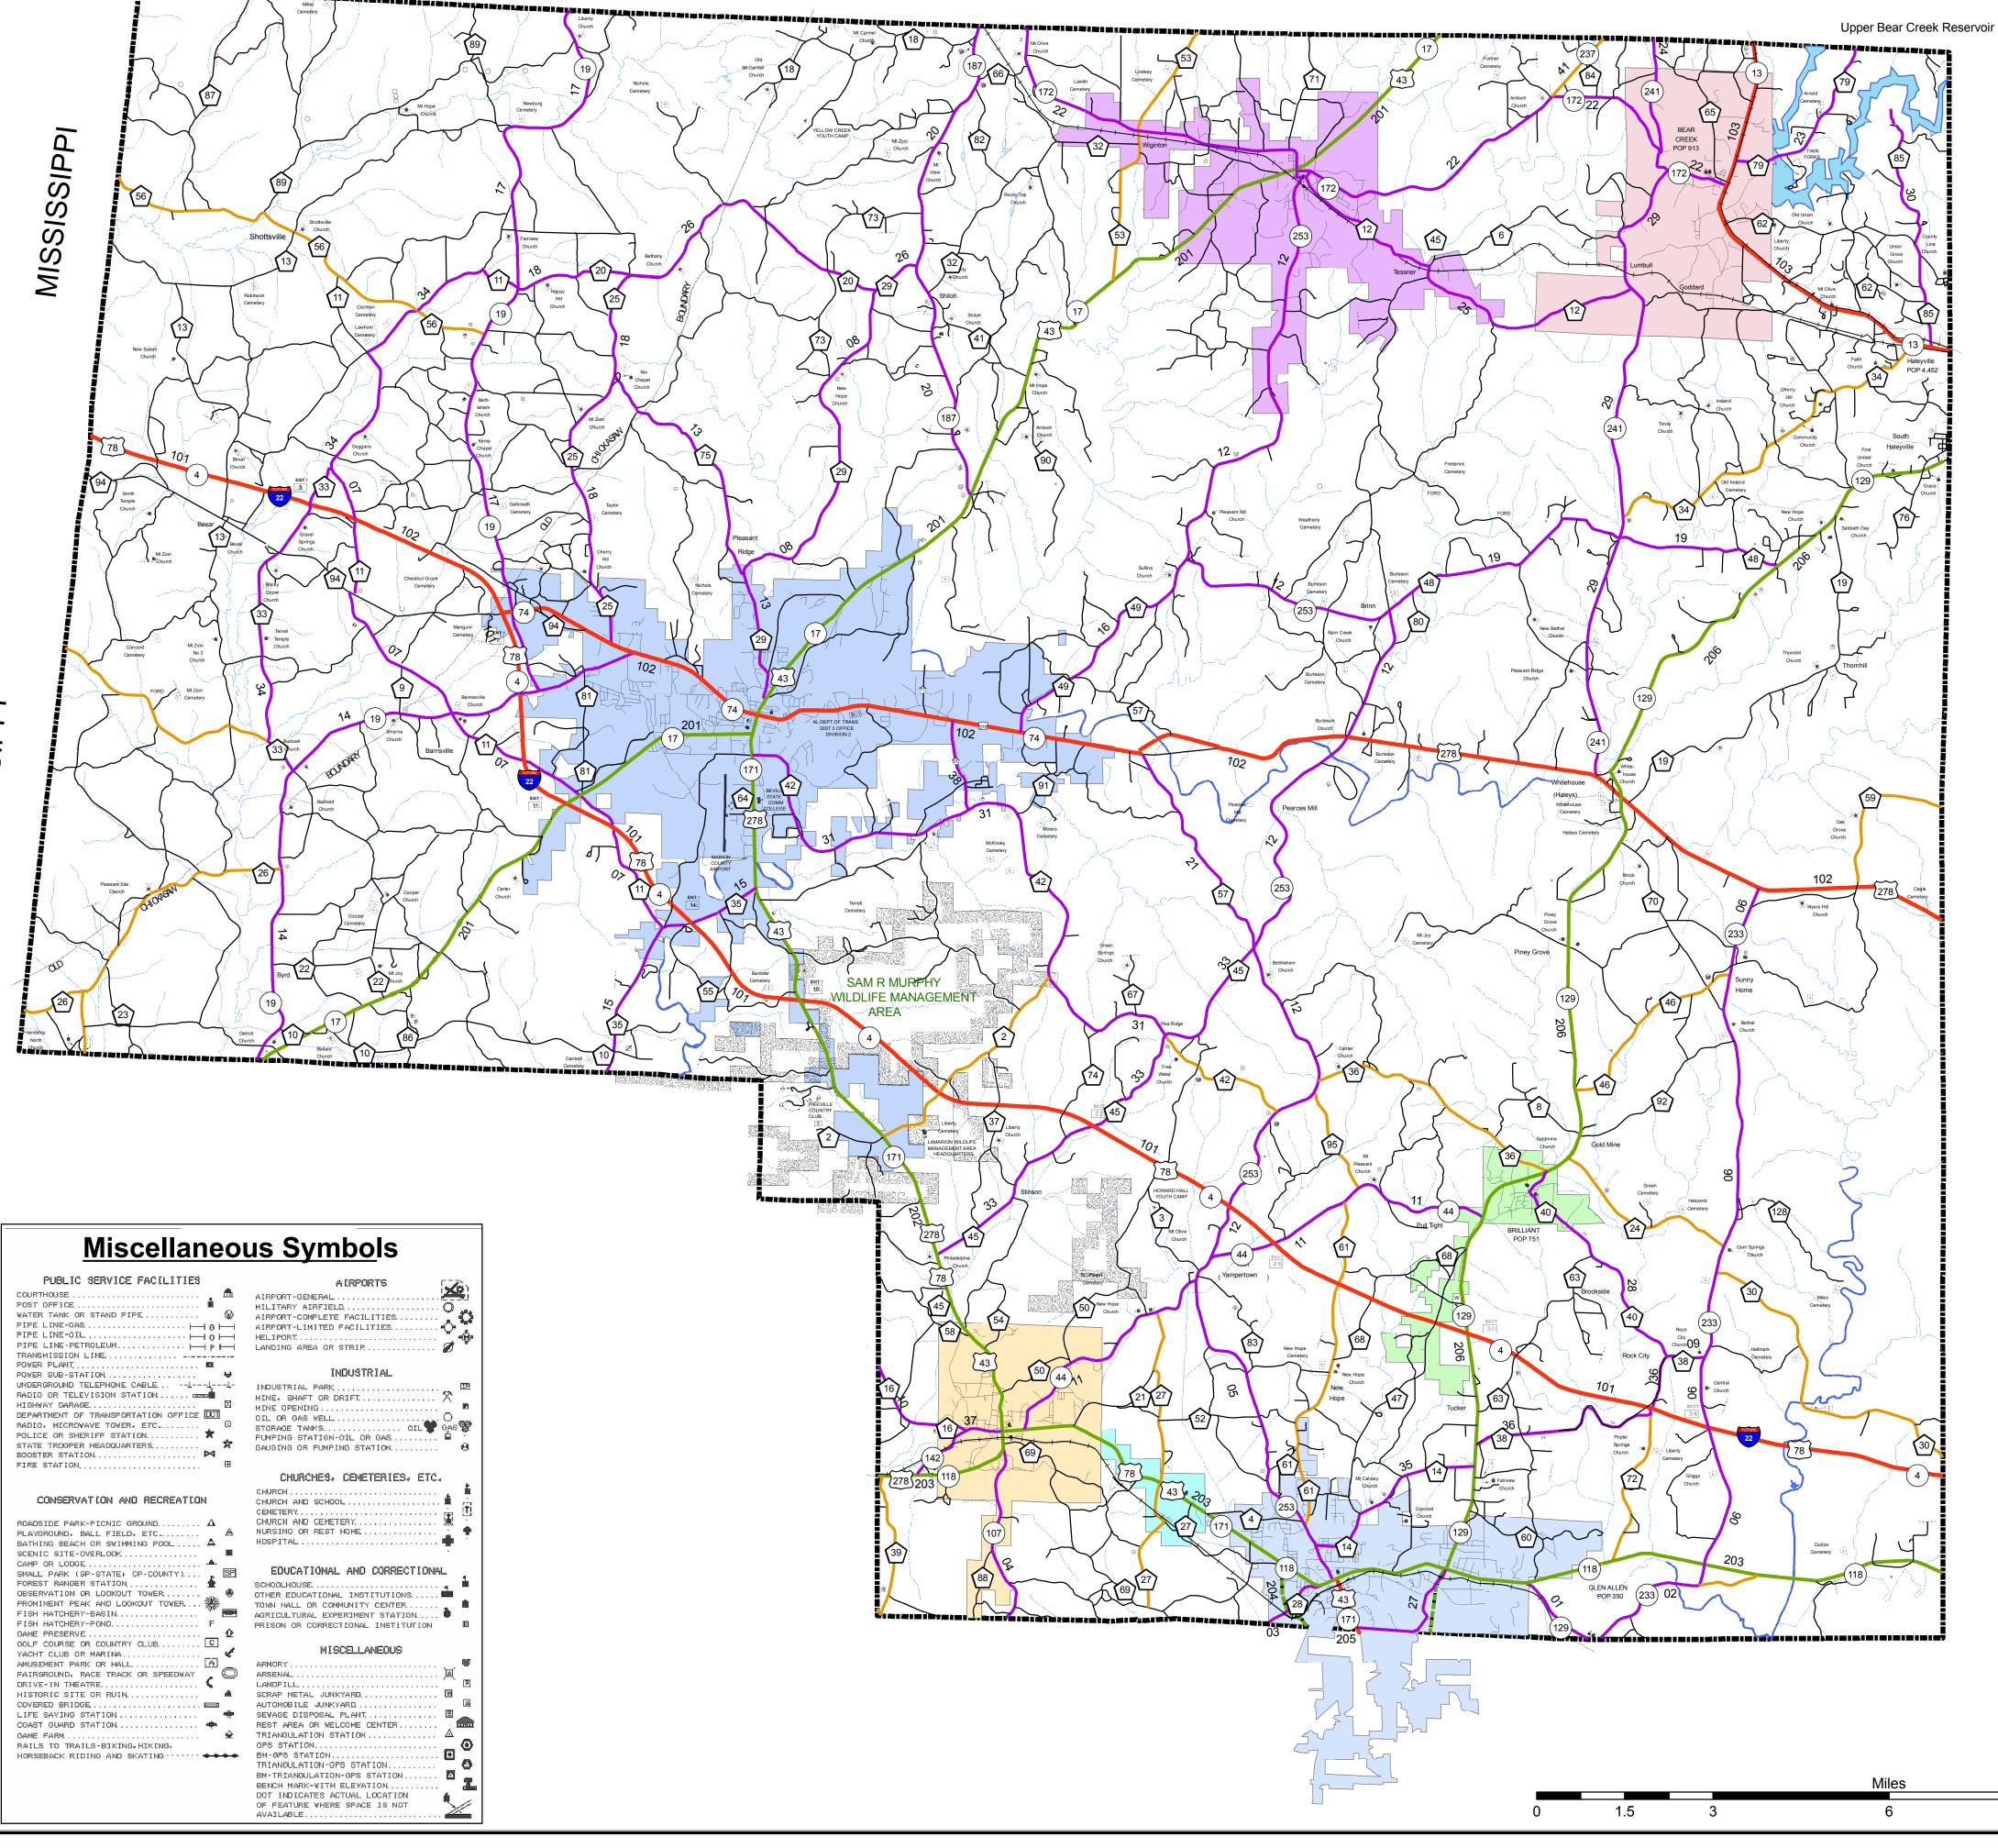

## **MARION COUNTY HIGHWAY FUNCTIONAL CLASSIFICATION SYSTEM**

| PUBLIC SERVICE FACILITIES   COURTHOUSE   POST OFFICE   WATER TANK OR STAND PIPE   PIPE LINE-GAS   PIPE LINE-OIL   PIPE LINE-PETROLEUM   POWER PLANT   POWER SUB-STATION   POWER SUB-STATION   HIGHWAY GARAGE   DEPARTMENT OF TRANSPORTATION OFFICE   POLICE OR SHERIFF STATION   STATE TROOPER HEADQUARTERS   BOOSTER STATION   FIRE STATION |  |  |
|----------------------------------------------------------------------------------------------------------------------------------------------------------------------------------------------------------------------------------------------------------------------------------------------------------------------------------------------|--|--|
| CONSERVATION AND RECREATION                                                                                                                                                                                                                                                                                                                  |  |  |
| ROADSIDE PARK-PICNIC GROUND A<br>PLAYGROUND, BALL FIELD, ETC A<br>BATHING BEACH OR SWIMMING POOL A<br>SCENIC SITE-OVERLOOK<br>CAMP OR LODGE                                                                                                                                                                                                  |  |  |
| FISH HATCHERY-POND. F<br>GAME PRESERVE 0<br>GOLF COURSE OR COUNTRY CLUB. C<br>YACHT CLUB OR MARINA.                                                                                                                                                                                                                                          |  |  |

| LANDING AREA OR STRIP                                                                                                                                                                                                                                                                                                                | ĵ """ |
|--------------------------------------------------------------------------------------------------------------------------------------------------------------------------------------------------------------------------------------------------------------------------------------------------------------------------------------|-------|
| INDUSTRIAL PARK<br>MINE, SHAFT OR DRIFT.<br>MINE OPENING<br>OIL OR GAS WELL<br>STORAGE TANKS.<br>PUMPING STATION-OIL OR GAS.<br>GAUGING OR PUMPING STATION.                                                                                                                                                                          | S     |
| CHURCHES, CENETERIES, ETC.<br>CHURCH AND SCHOOL<br>CEMETERY.<br>CHURCH AND CEMETERY.<br>NURSING OR REST HOME<br>HOSPITAL                                                                                                                                                                                                             |       |
| EDUCATIONAL AND CORRECTIONAL<br>SCHOOLHOUSEOTHER EDUCATIONAL INSTITUTIONS                                                                                                                                                                                                                                                            |       |
| MISCELLANEOUS                                                                                                                                                                                                                                                                                                                        |       |
| ARMORY.<br>ARSENAL<br>LANDFILL<br>SCRAP METAL JUNKYARD.<br>AUTOMOBILE JUNKYARD.<br>SEWAGE DISPOSAL PLANT.<br>REST AREA OR WELCOME CENTER.<br>TRIANGULATION STATION.<br>OPS STATION.<br>BM-GPS STATION.<br>TRIANGULATION-GPS STATION.<br>BM-TRIANGULATION-GPS STATION.<br>BENCH MARK-WITH ELEVATION.<br>DOT INDICATES ACTUAL LOCATION |       |
| OF FEATURE WHERE SPACE IS NOT                                                                                                                                                                                                                                                                                                        | //    |