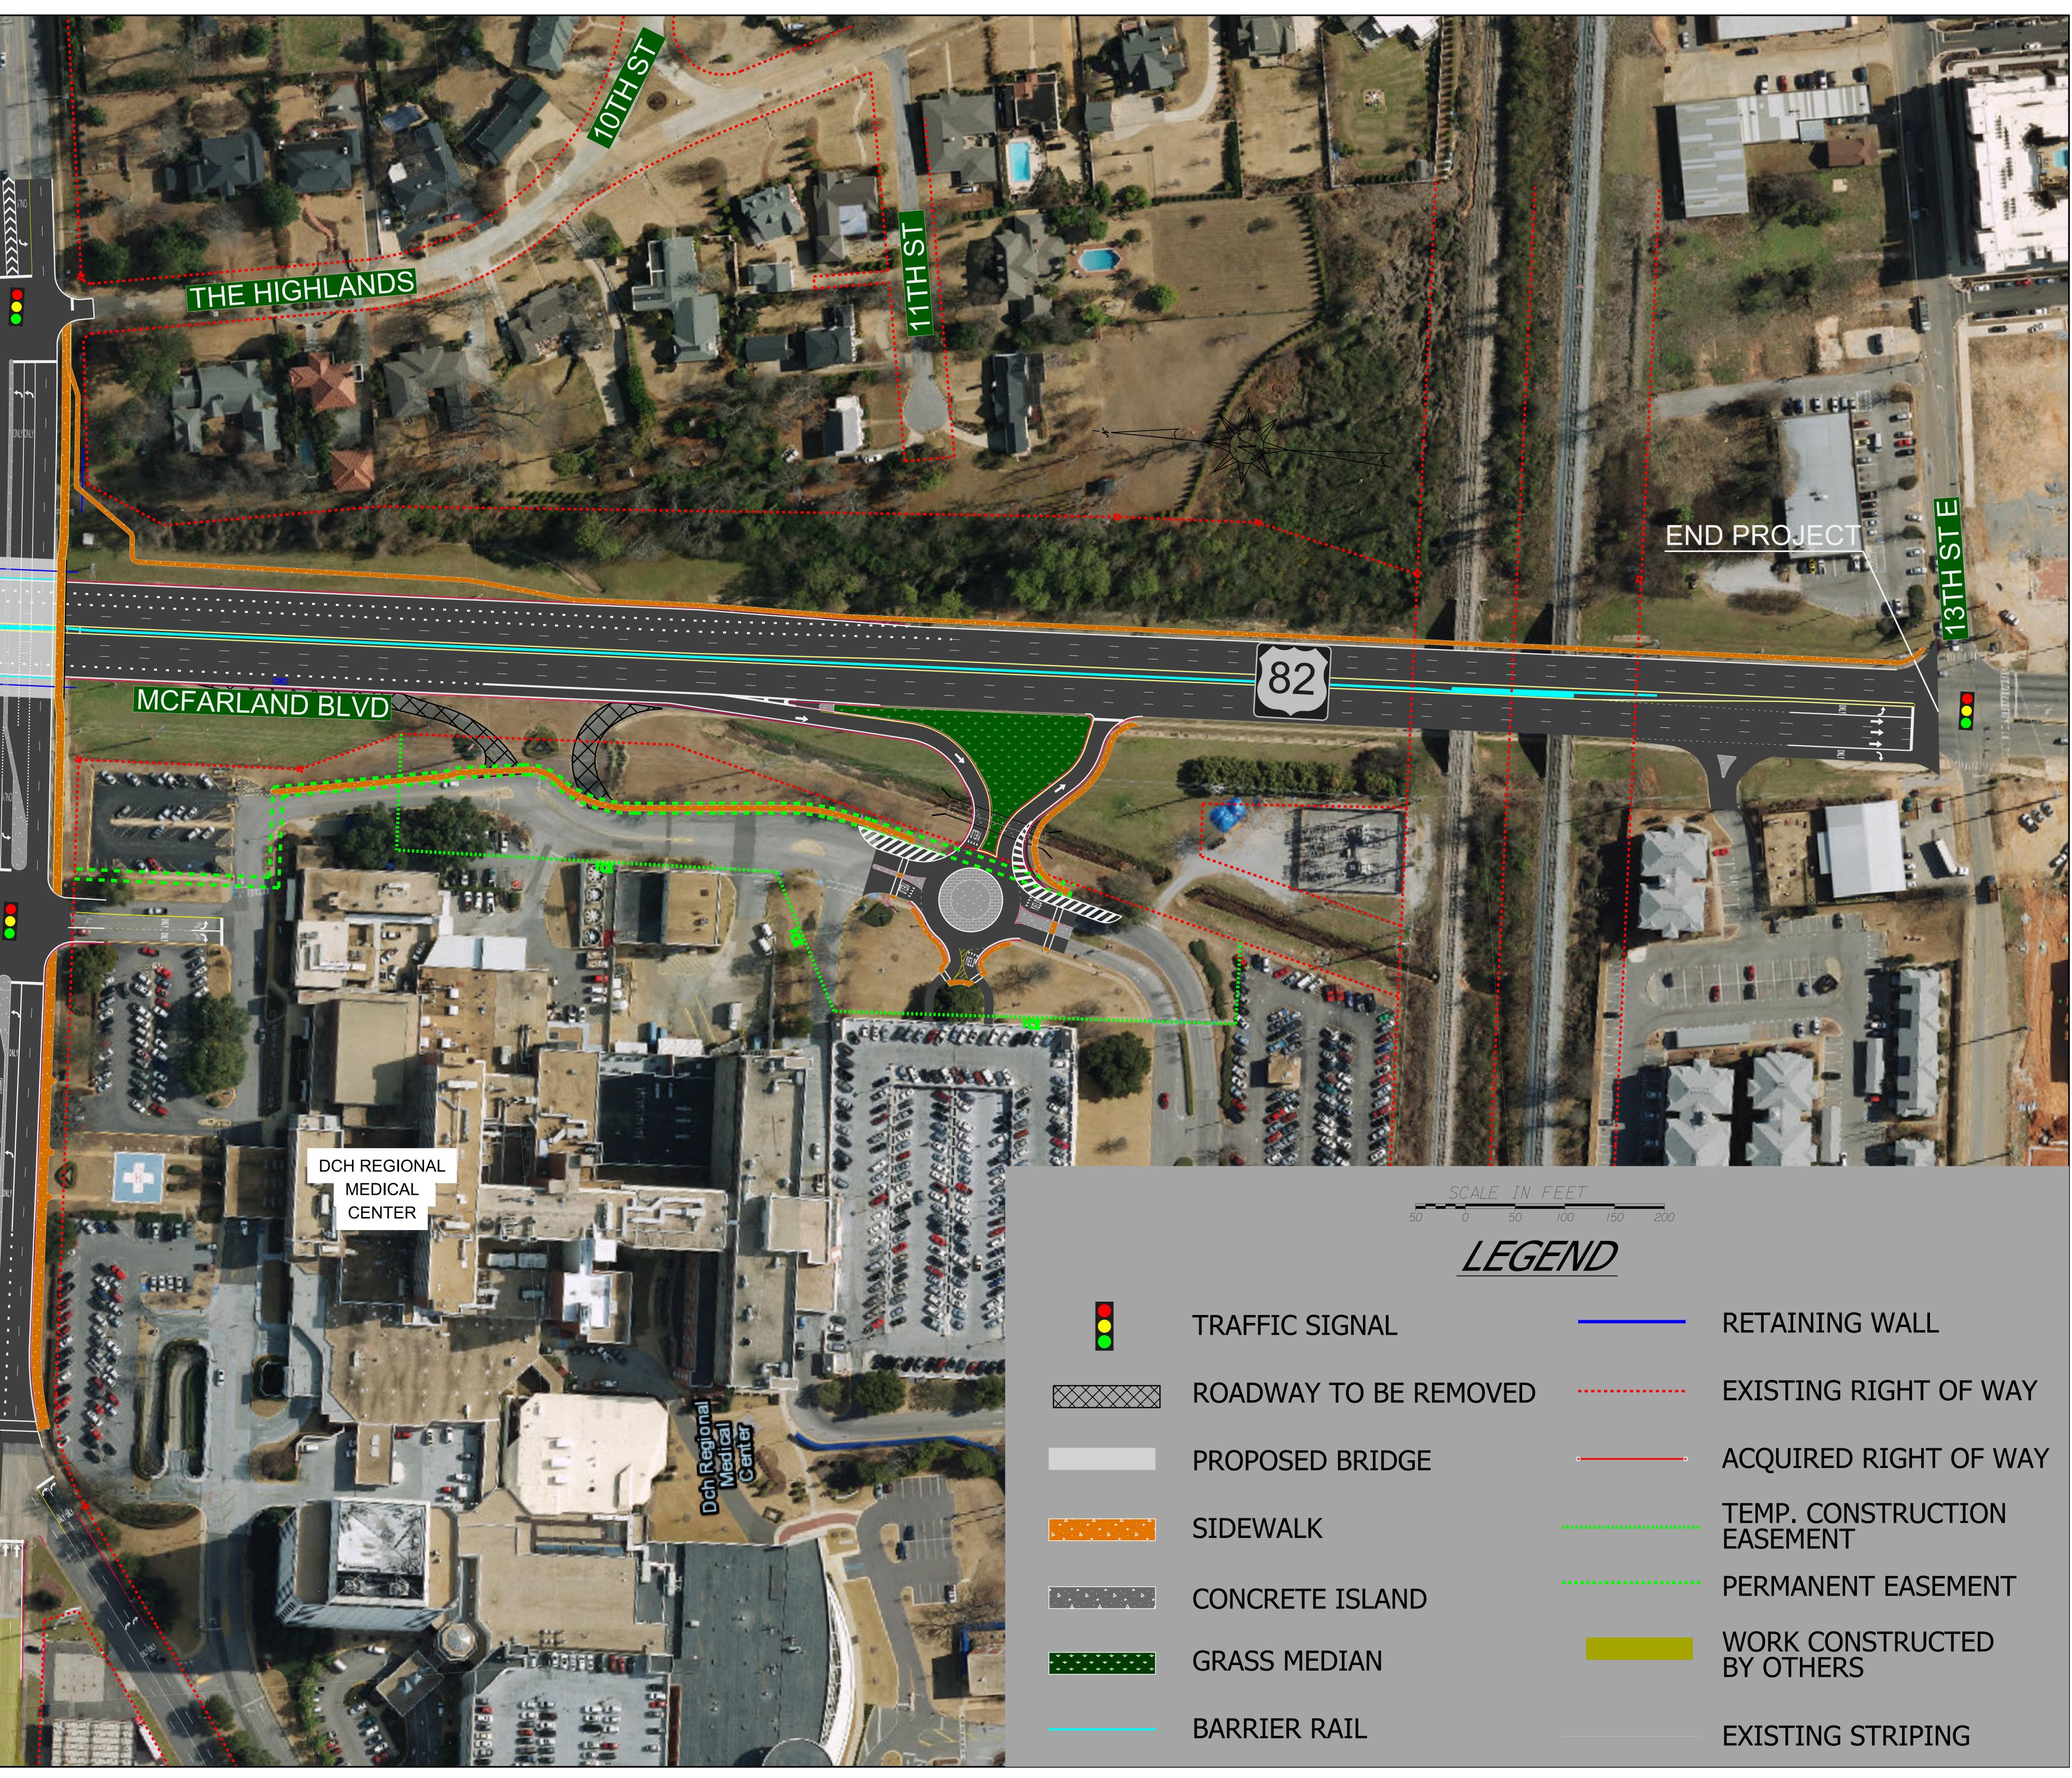

WIDENING AND INTERCHANGE IMPROVEMENTS ON SR-6 (US-82; MCFARLAND BLVD) AT UNIVERSITY BLVD

DCH PHYSIC

H AND HEA

|                                                       | TRAFFIC SIGNAL        |   | RETAINING WALL                 |
|-------------------------------------------------------|-----------------------|---|--------------------------------|
|                                                       | ROADWAY TO BE REMOVED |   | EXISTING RIGHT OF WAY          |
|                                                       | PROPOSED BRIDGE       | • | ACQUIRED RIGHT OF WAY          |
|                                                       | SIDEWALK              |   | TEMP. CONSTRUCTION<br>EASEMENT |
|                                                       | CONCRETE ISLAND       |   | PERMANENT EASEMENT             |
| $ \begin{array}{cccccccccccccccccccccccccccccccccccc$ | GRASS MEDIAN          |   | WORK CONSTRUCTED<br>BY OTHERS  |
|                                                       | BARRIER RAIL          |   | EXISTING STRIPING              |