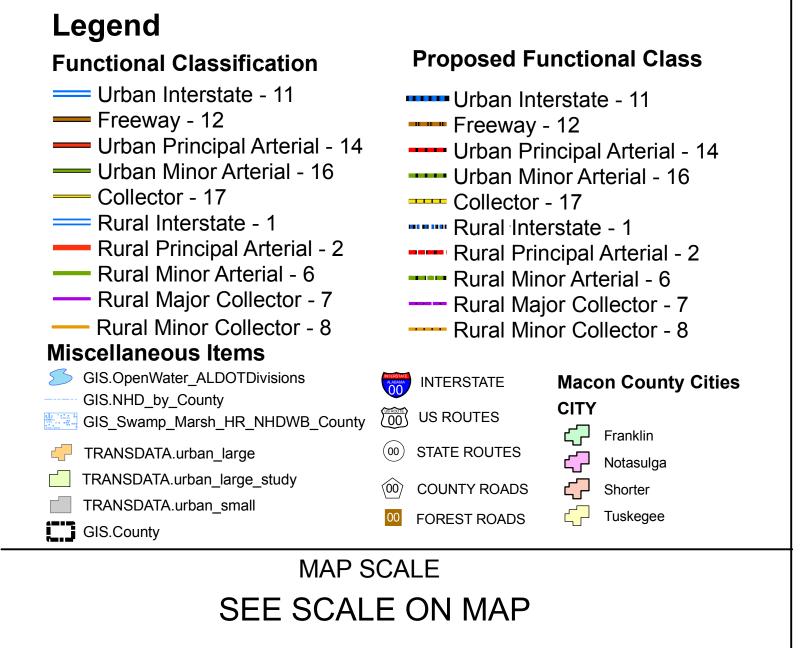

## MACON COUNTY HIGHWAY FUNCTIONAL CLASSIFICATION SYSTEM









## Disclaimer of Liability

Due to the scale of this map neither the Alabama Department of Transportation (ALDOT) or the State of Alabama nor any employees and contractors thereof, make any warranty, expressed or implied, or assumes any legal liability, or responsibility, for the accuracy, completeness, or usefulness of any information contained on this

## MACON COUNTY -44

ALABAMA DEPARTMENT OF TRANSPORTATION
Highway Functional Classification
Transportation Planning / Modal Programs Bureau



| FHWA APPROVAL DATE     |      | DRAWN   | BY:   | D.H. GRIFFIN             |  |
|------------------------|------|---------|-------|--------------------------|--|
| DATE November 23, 2004 |      | DATE DE | RAWN: | <b>NOVEMBER 13, 2008</b> |  |
| NAME                   | DATE |         |