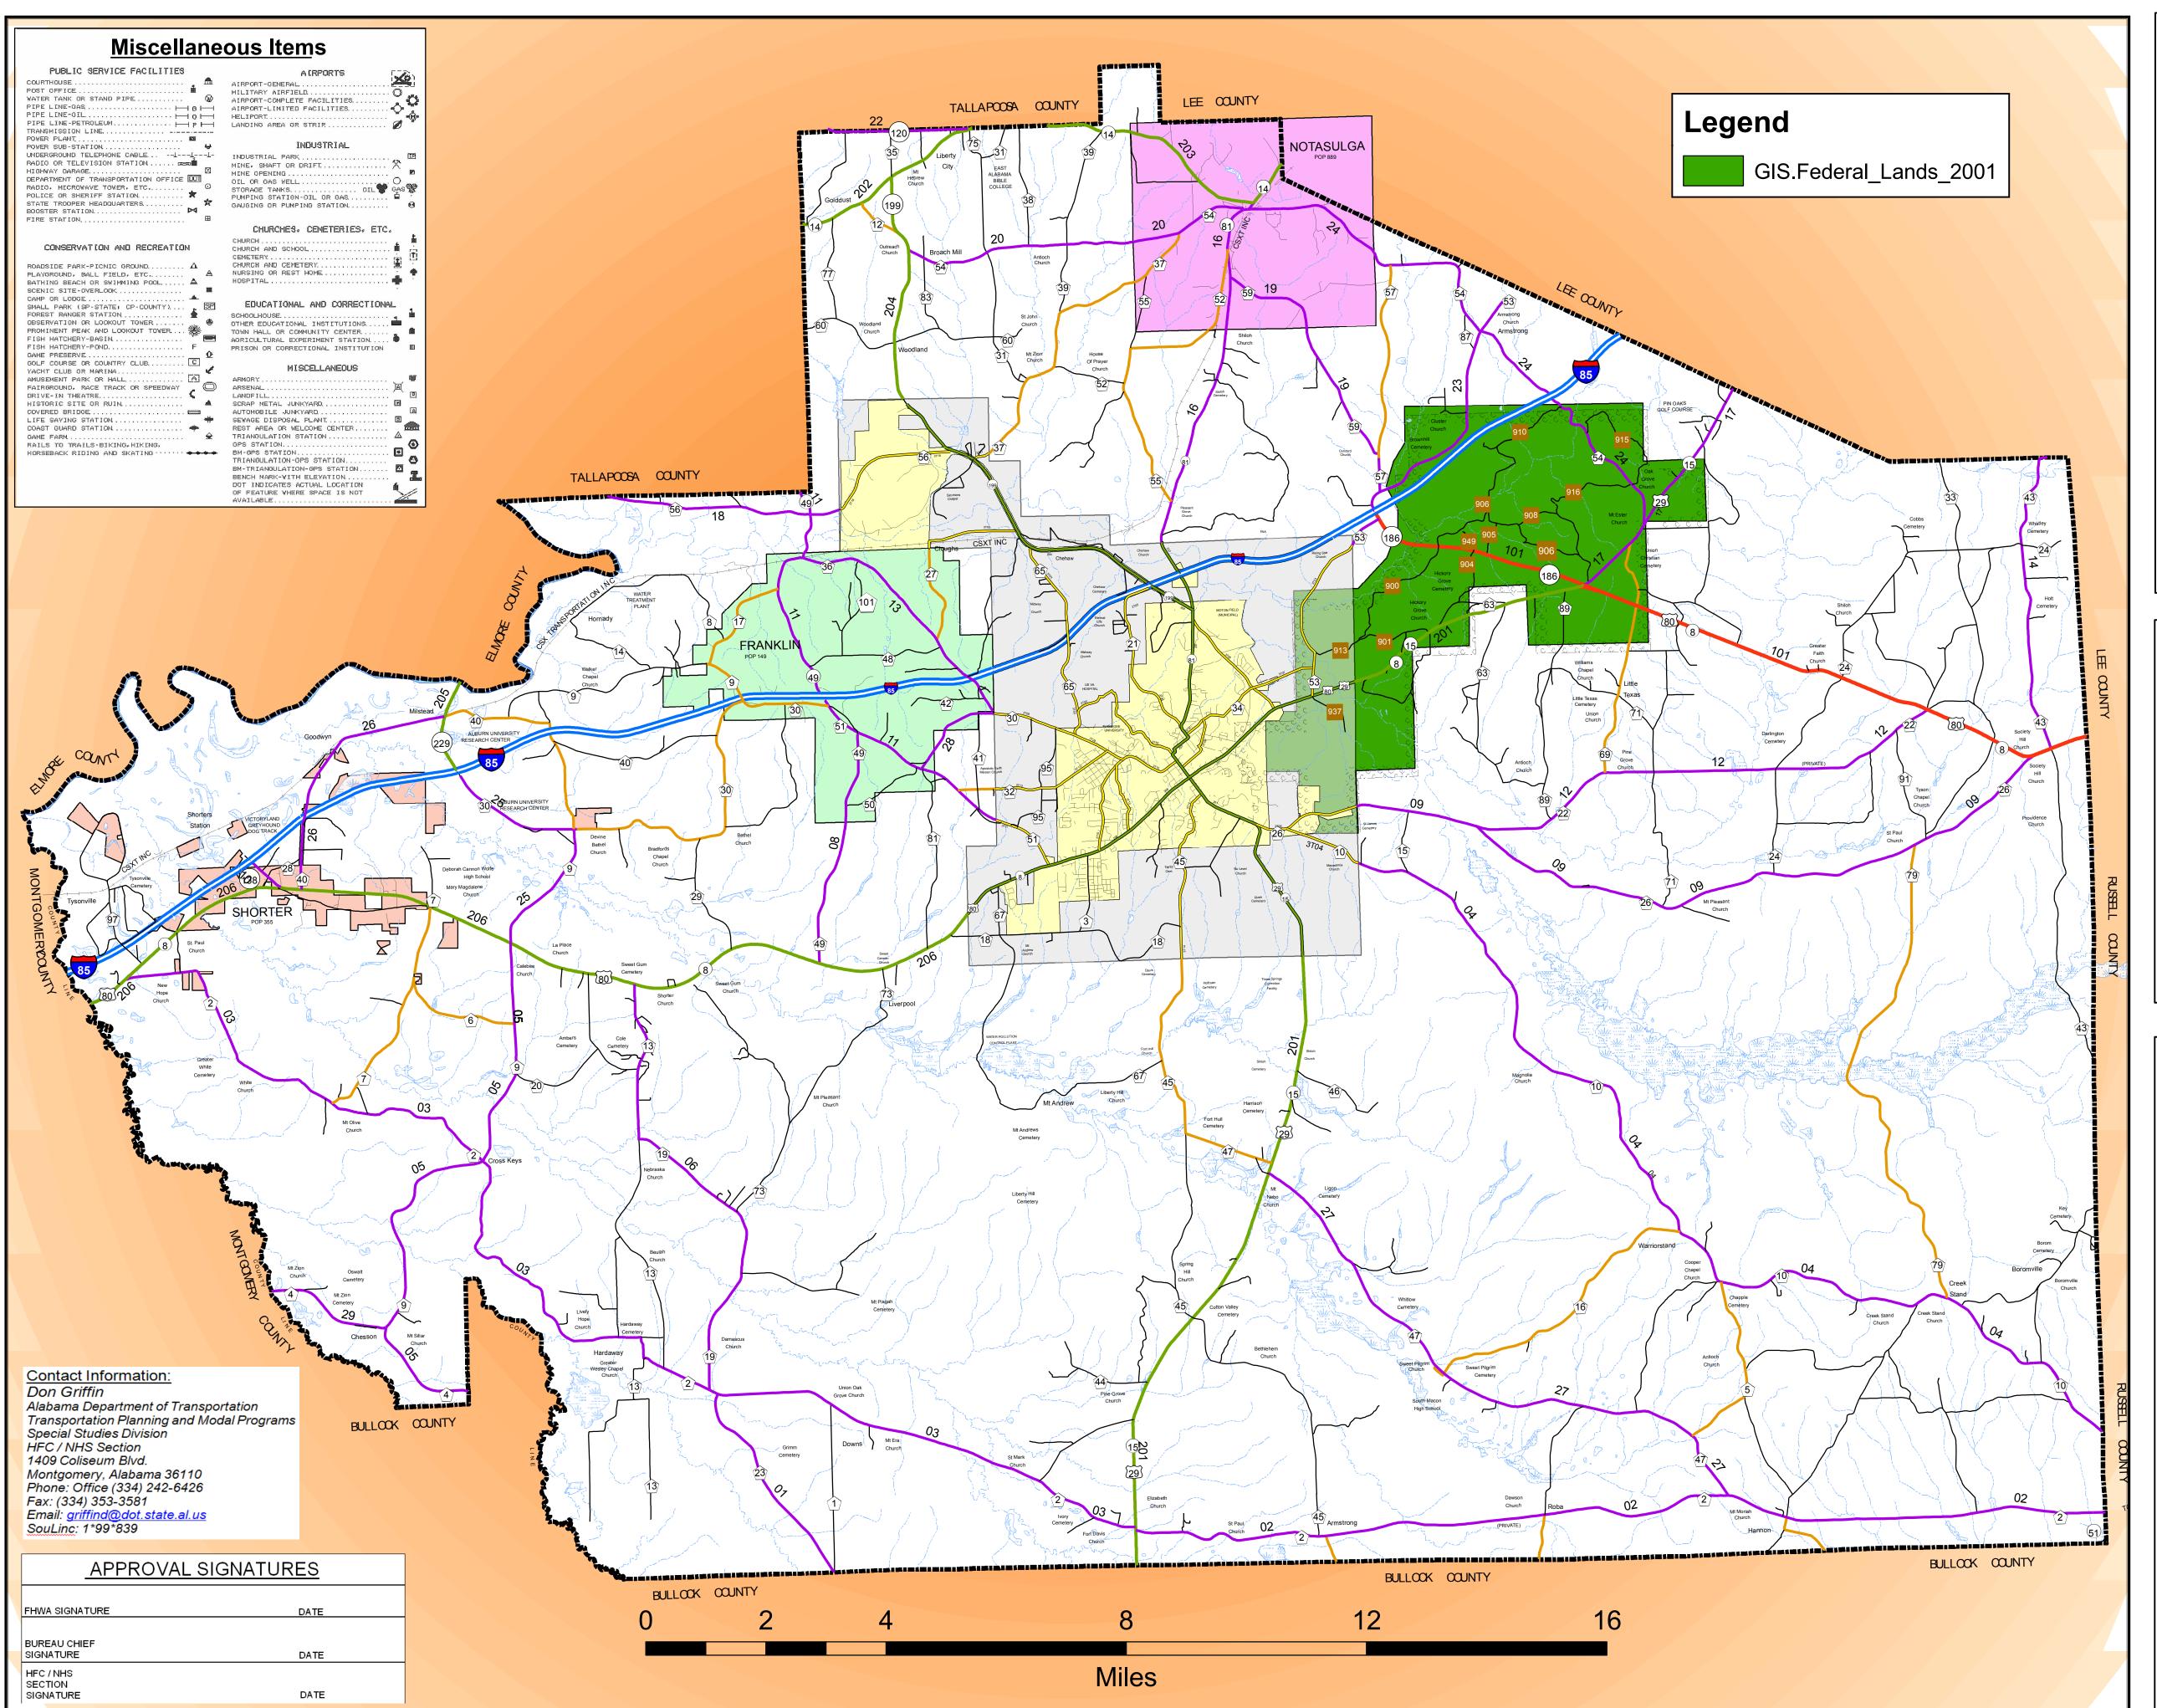

## MACON COUNTY HIGHWAY FUNCTIONAL CLASSIFICATION SYSTEM









## Disclaimer of Liability

Due to the scale of this map neither the Alabama Department of Transportation (ALDOT) or the State of Alabama nor any employees and contractors thereof, make any warranty, expressed or implied, or assumes any legal liability, or responsibility, for the accuracy, completeness, or usefulness of any information contained on this

## MACON COUNTY -44

ALABAMA DEPARTMENT OF TRANSPORTATION
Highway Functional Classification
Transportation Planning / Modal Programs Bureau



| FHWA APPROVAL DATE     |      | DRAWN   | BY:   | D.H. GRIFFIN             |  |
|------------------------|------|---------|-------|--------------------------|--|
| DATE November 23, 2004 |      | DATE DE | RAWN: | <b>NOVEMBER 13, 2008</b> |  |
| NAME                   | DATE |         |