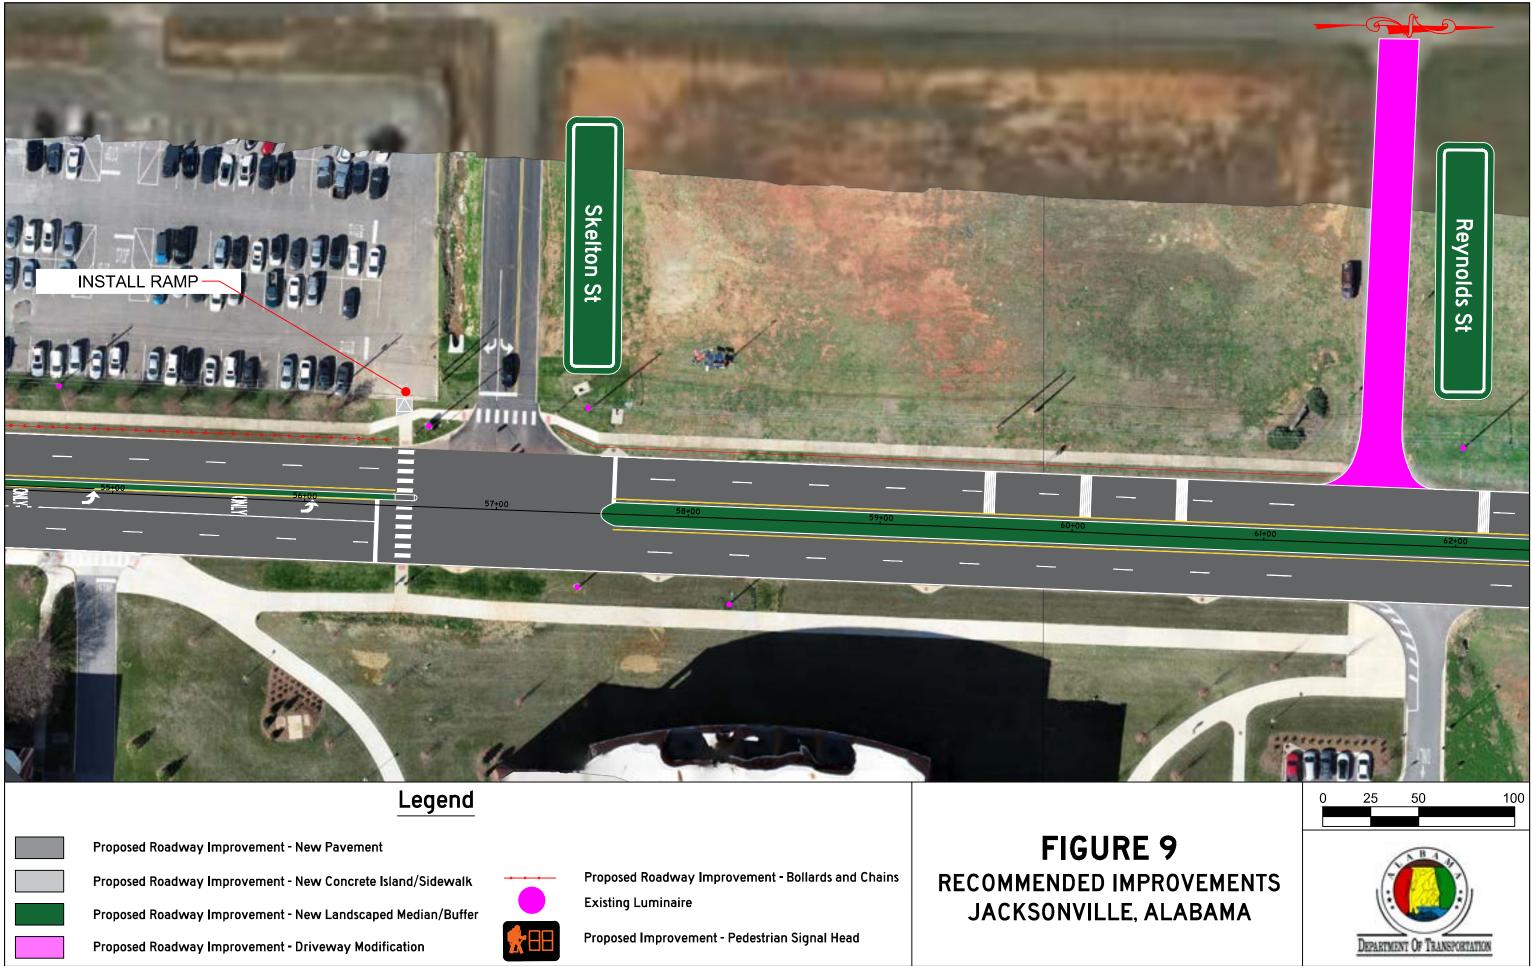

Proposed Roadway Improvement - Driveway Modification

REE

Proposed Improvement - Pedestrian Signal Head

DEPARTMENT OF TRANSPORTATION

Legend

Proposed Roadway Improvement - New Pavement

Proposed Roadway Improvement - New Concrete Island/Sidewalk Proposed Roadway Improvement - New Landscaped Median/Buffer Proposed Roadway Improvement - Driveway Modification

Proposed Roadway Improvement - Bollards and Chains Existing Luminaire

Proposed Improvement - Pedestrian Signal Head