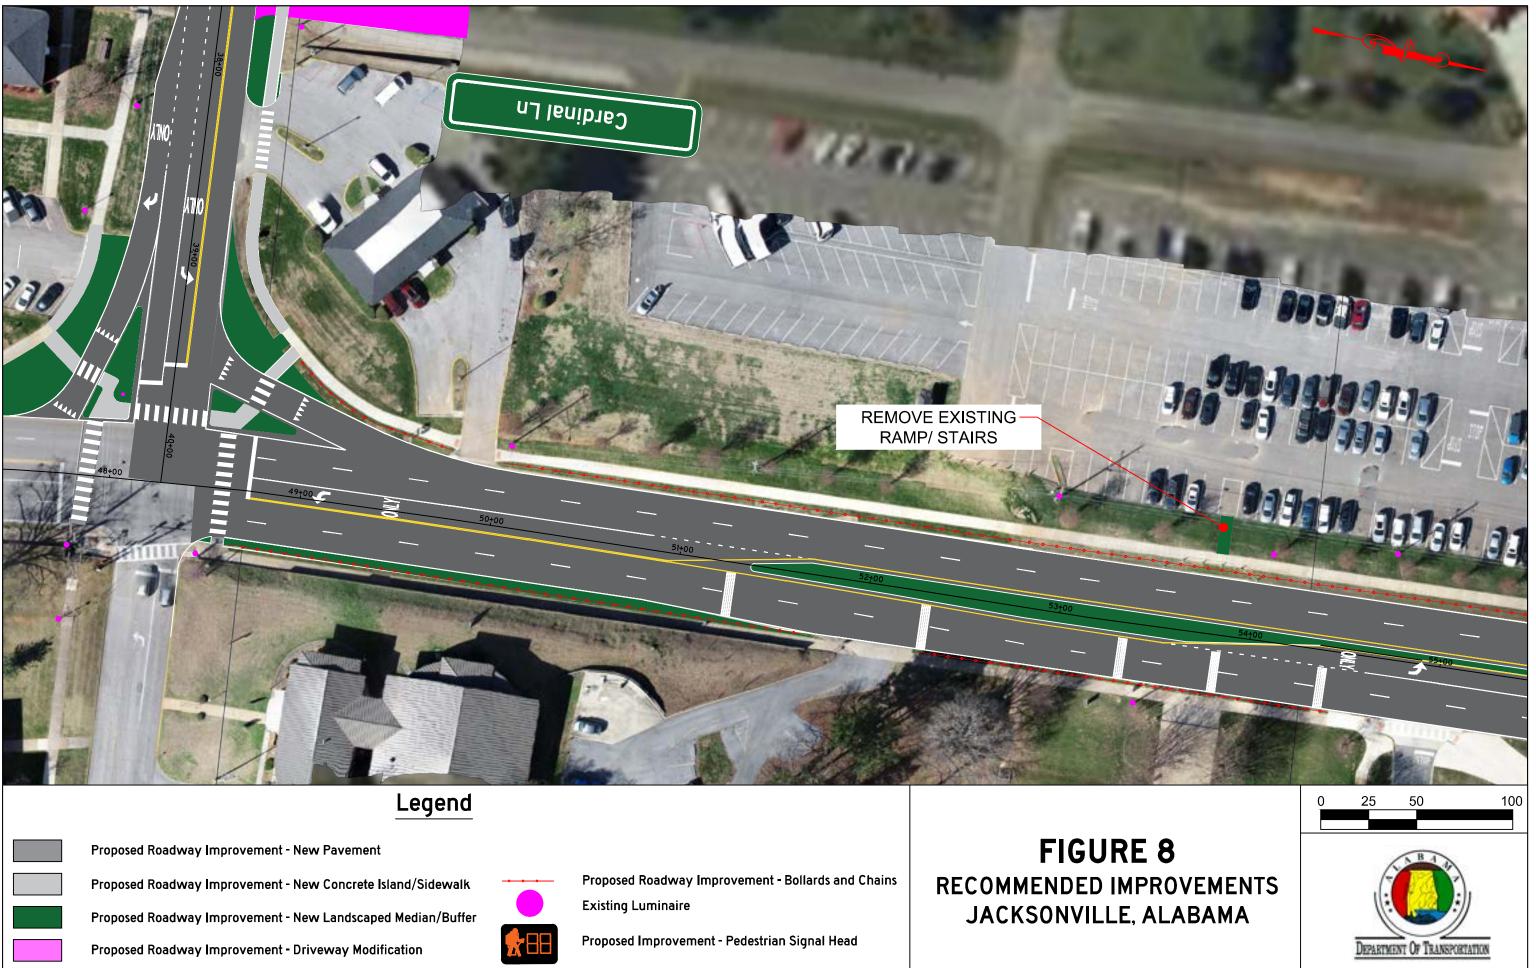

Proposed Roadway Improvement - Driveway Modification

Proposed Roadway Improvement - Bollards and Chains Existing Luminaire

Proposed Improvement - Pedestrian Signal Head

FIGURE 4 RECOMMENDED IMPROVEMENTS JACKSONVILLE, ALABAMA

Proposed Roadway Improvement - Driveway Modification

Proposed Roadway Improvement - Bollards and Chains Existing Luminaire

**X88** 

Proposed Improvement - Pedestrian Signal Head

**RECOMMENDED IMPROVEMENTS** JACKSONVILLE, ALABAMA