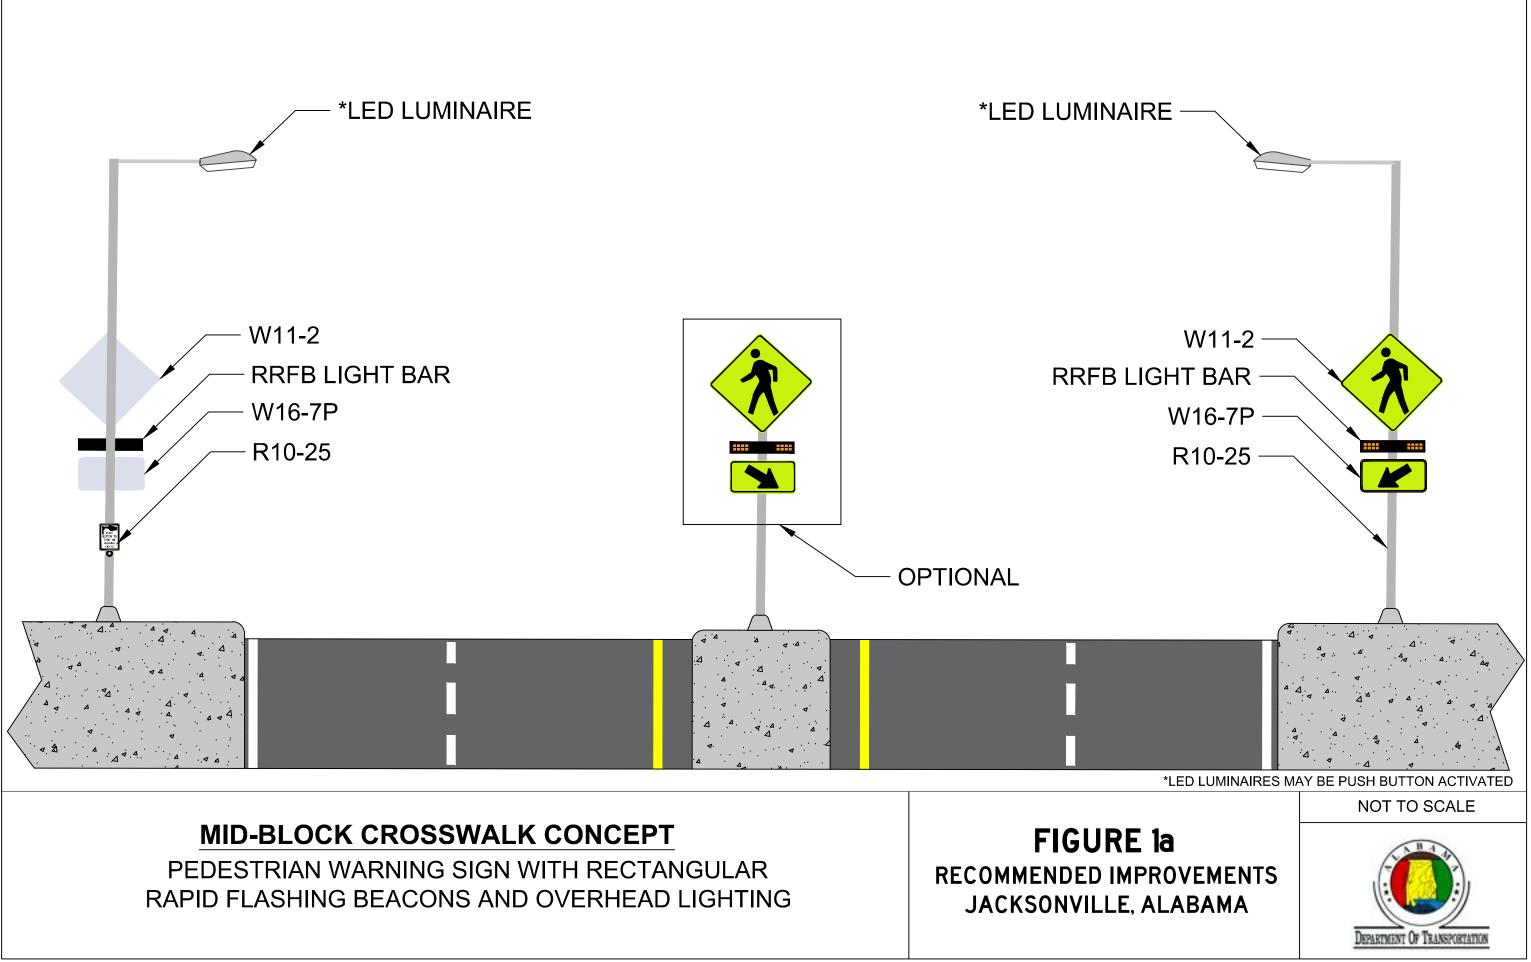

Proposed Roadway Improvement - Driveway Modification

REE

Proposed Improvement - Pedestrian Signal Head

DEPARTMENT OF TRANSPORTATION







Legend



Proposed Roadway Improvement - New Pavement

Proposed Roadway Improvement - New Concrete Island/Sidewalk Proposed Roadway Improvement - New Landscaped Median/Buffer Proposed Roadway Improvement - Driveway Modification



Proposed Roadway Improvement - Bollards and Chains Existing Luminaire

Proposed Improvement - Pedestrian Signal Head

# FIGURE 2 RECOMMENDED IMPROVEMENTS JACKSONVILLE, ALABAMA













**X88** 



Proposed Roadway Improvement - New Pavement

. . .

Proposed Roadway Improvement - New Landscaped Median/Buffer

Proposed Roadway Improvement - New Concrete Island/Sidewalk

Proposed Roadway Improvement - Driveway Modification

Proposed Roadway Improvement - Bollards and Chains Existing Luminaire

Proposed Improvement - Pedestrian Signal Head

FIGURE 4 RECOMME