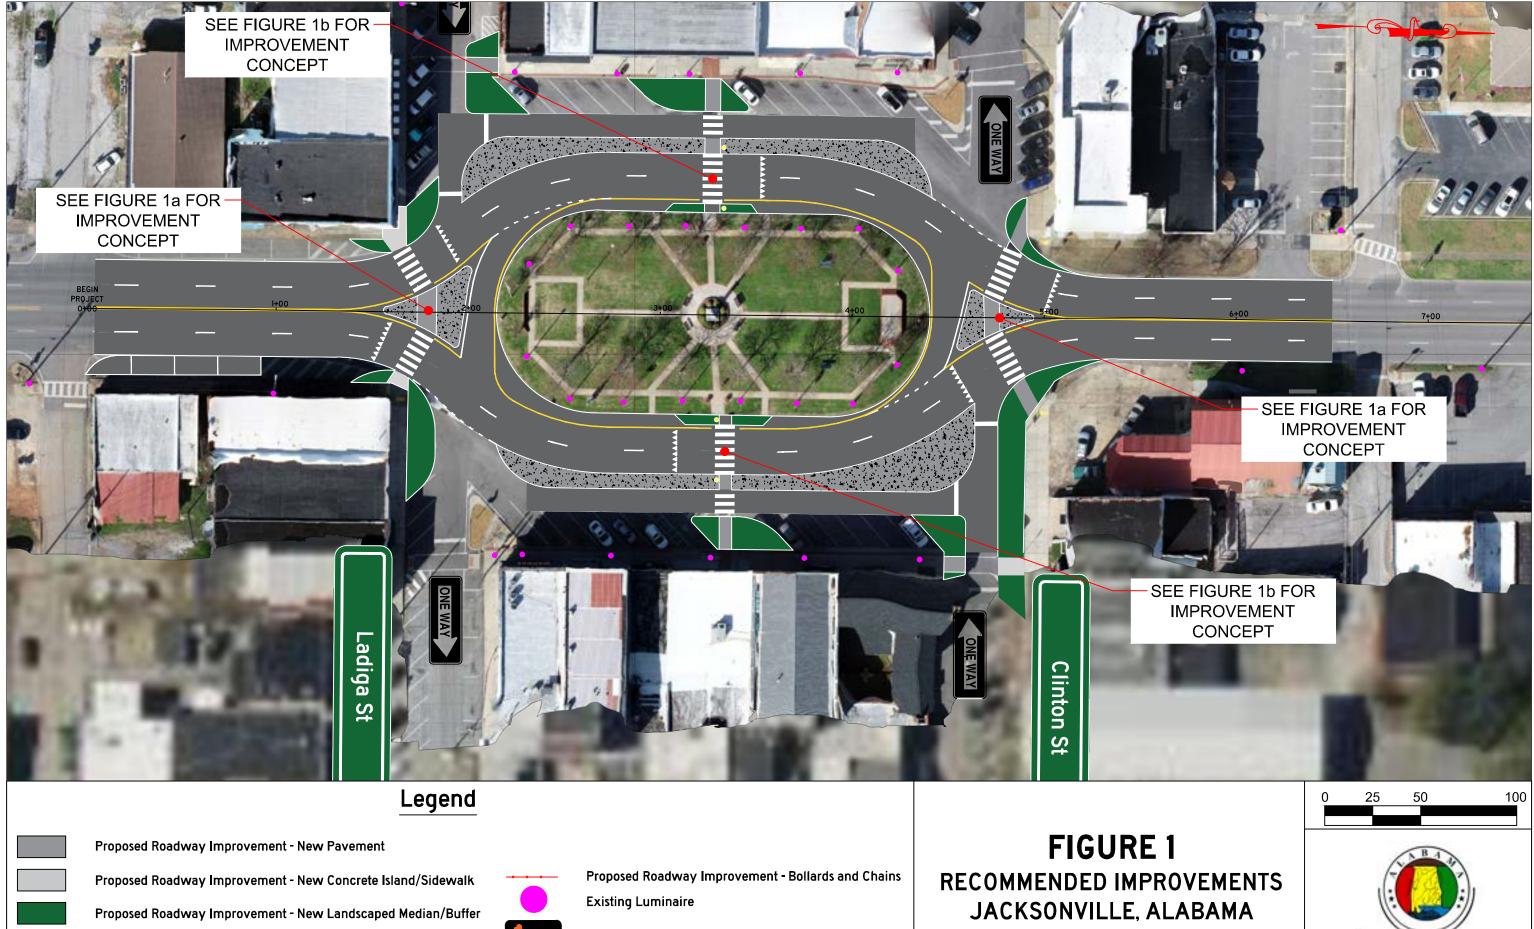

Proposed Roadway Improvement - Driveway Modification

REE

Proposed Improvement - Pedestrian Signal Head

DEPARTMENT OF TRANSPORTATION

Legend

Proposed Roadway Improvement - New Pavement

Proposed Roadway Improvement - New Concrete Island/Sidewalk Proposed Roadway Improvement - New Landscaped Median/Buffer Proposed Roadway Improvement - Driveway Modification

Proposed Roadway Improvement - Bollards and Chains Existing Luminaire

Proposed Improvement - Pedestrian Signal Head

# FIGURE 2 RECOMMENDED IMPROVEMENTS JACKSONVILLE, ALABAMA

**X88** 

Proposed Roadway Improvement - New Pavement

. . .

Proposed Roadway Improvement - New Landscaped Median/Buffer

Proposed Roadway Improvement - New Concrete Island/Sidewalk

Proposed Roadway Improvement - Driveway Modification

Proposed Roadway Improvement - Bollards and Chains Existing Luminaire

Proposed Improvement - Pedestrian Signal Head

FIGURE 4 RECOMMENDED IMPROVEMENTS JACKSONVILLE, ALABAMA

Proposed Roadway Improvement - Driveway Modification

REE

Proposed Improvement - Pedestrian Signal Head

DEPARTMENT OF TRANSPORTATION

Proposed Roadway Improvement - New Concrete Island/Sidewalk

Proposed Roadway Improvement - New Landscaped Median/Buffer

Proposed Roadway Improvement - Driveway Modification

Proposed Roadway Improvement - Bollards and Chains Existing Luminaire

**X88** 

Proposed Improvement - Pedestrian Signal Head

**RECOMMENDED IMPROVEMENTS** JACKSONVILLE, ALABAMA

Legend

REB

Proposed Roadway Improvement - New Pavement

Proposed Roadway Improvement - New Concrete Island/Sidewalk

Proposed Roadway Improvement - New Landscaped Median/Buffer

Proposed Roadway Improvement - Driveway Modification

Proposed Roadway Improvement - Bollards and Chains Existing Luminaire

Proposed Improvement - Pedestrian Signal Head

**FIGURE 10 RECOMMENDED IMPROVEMENTS** JACKSONVILLE, ALABAMA

Proposed Roadway Improvement - New Pavement

Proposed Roadway Improvement - New Concrete Island/Sidewalk

Proposed Roadway Improvement - New Landscaped Median/Buffer

Proposed Roadway Improvement - Driveway Modification

Proposed Roadway Improvement - Bollards and Chains Existing Luminaire

Proposed Improvement - Pedestrian Signal Head

FIGURE 11 RECOMMENDED IMPROVEMENTS JACKSONVILLE, ALABAMA

REE

Proposed Roadway Improvement - New Pavement

Proposed Roadway Improvement - New Concrete Island/Sidewalk

Proposed Roadway Improvement - New Landscaped Median/Buffer

Proposed Roadway Improvement - Driveway Modification

Proposed Roadway Improvement - Bollards and Chains Existing Luminaire

Proposed Improvement - Pedestrian Signal Head

FIGURE 13 RECOMMENDED IMPROVEMENTS JACKSONVILLE, ALABAMA

Proposed Roadway Improvement - Driveway Modification

**H**B

Proposed Improvement - Pedestrian Signal Head

DEPARTMENT OF TRANSPORTATION

### Legend

**X88** 

Proposed Roadway Improvement - New Pavement

Proposed Roadway Improvement - New Landscaped Median/Buffer

Proposed Roadway Improvement - New Concrete Island/Sidewalk

Proposed Roadway Improvement - Driveway Modification

## FIGURE 15 RECOMMENDED IMPROVEMENTS JACKSONVILLE, ALABAMA

Proposed Roadway Improvement - New Pavement

Proposed Roadway Improvement - New Concrete Island/Sidewalk

Proposed Roadway Improvement - New Landscaped Median/Buffer

Proposed Roadway Improvement - Driveway Modification

Proposed Roadway Improvement - Bollards and Chains Existing Luminaire

Proposed Improvement - Pedestrian Signal Head

FIGURE 16 RECOMMENDED IMPROVEMENTS JACKSONVILLE, ALABAMA