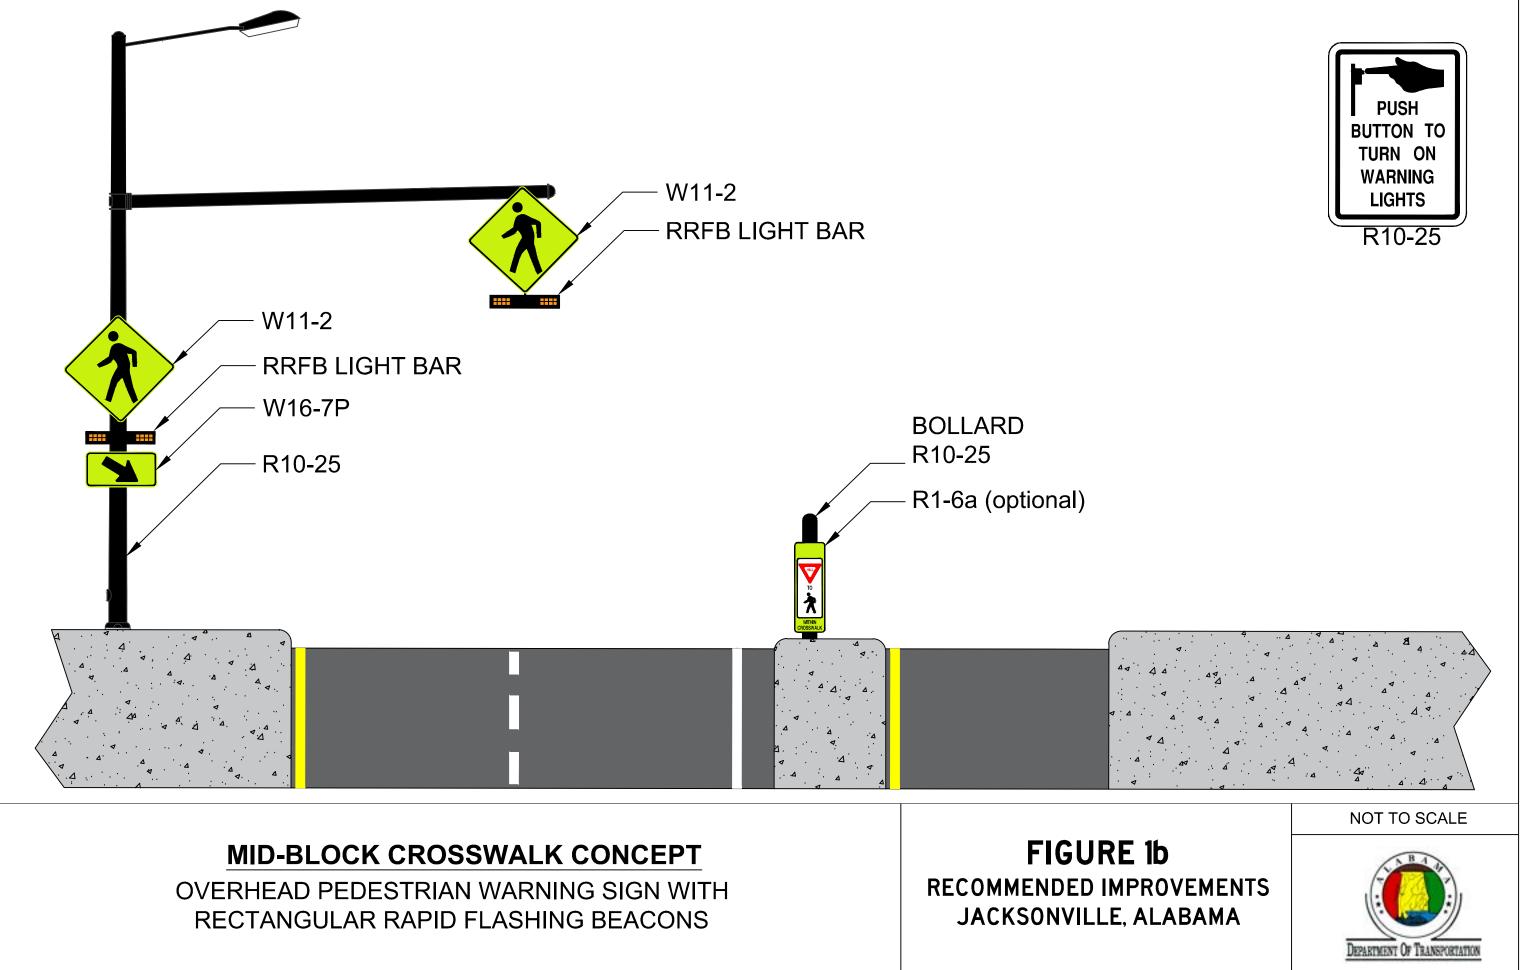

Proposed Roadway Improvement - Driveway Modification

REE

Proposed Improvement - Pedestrian Signal Head

DEPARTMENT OF TRANSPORTATION







Legend



Proposed Roadway Improvement - New Pavement

Proposed Roadway Improvement - New Concrete Island/Sidewalk Proposed Roadway Improvement - New Landscaped Median/Buffer Proposed Roadway Improvement - Driveway Modification



Proposed Roadway Improvement - Bollards and Chains Existing Luminaire

Proposed Improvement - Pedestrian Signal Head

# FIGURE 2 RECOMMENDED IMPROVEMENTS JACKSONVILLE, ALABAMA













**X88** 



Proposed Roadway Improvement - New Pavement

. . .

Proposed Roadway Improvement - New Landscaped Median/Buffer

Proposed Roadway Improvement - New Concrete Island/Sidewalk

Proposed Roadway Improvement - Driveway Modification

Proposed Roadway Improvement - Bollards and Chains Existing Luminaire

Proposed Improvement - Pedestrian Signal Head

FIGURE 4 RECOMMEND