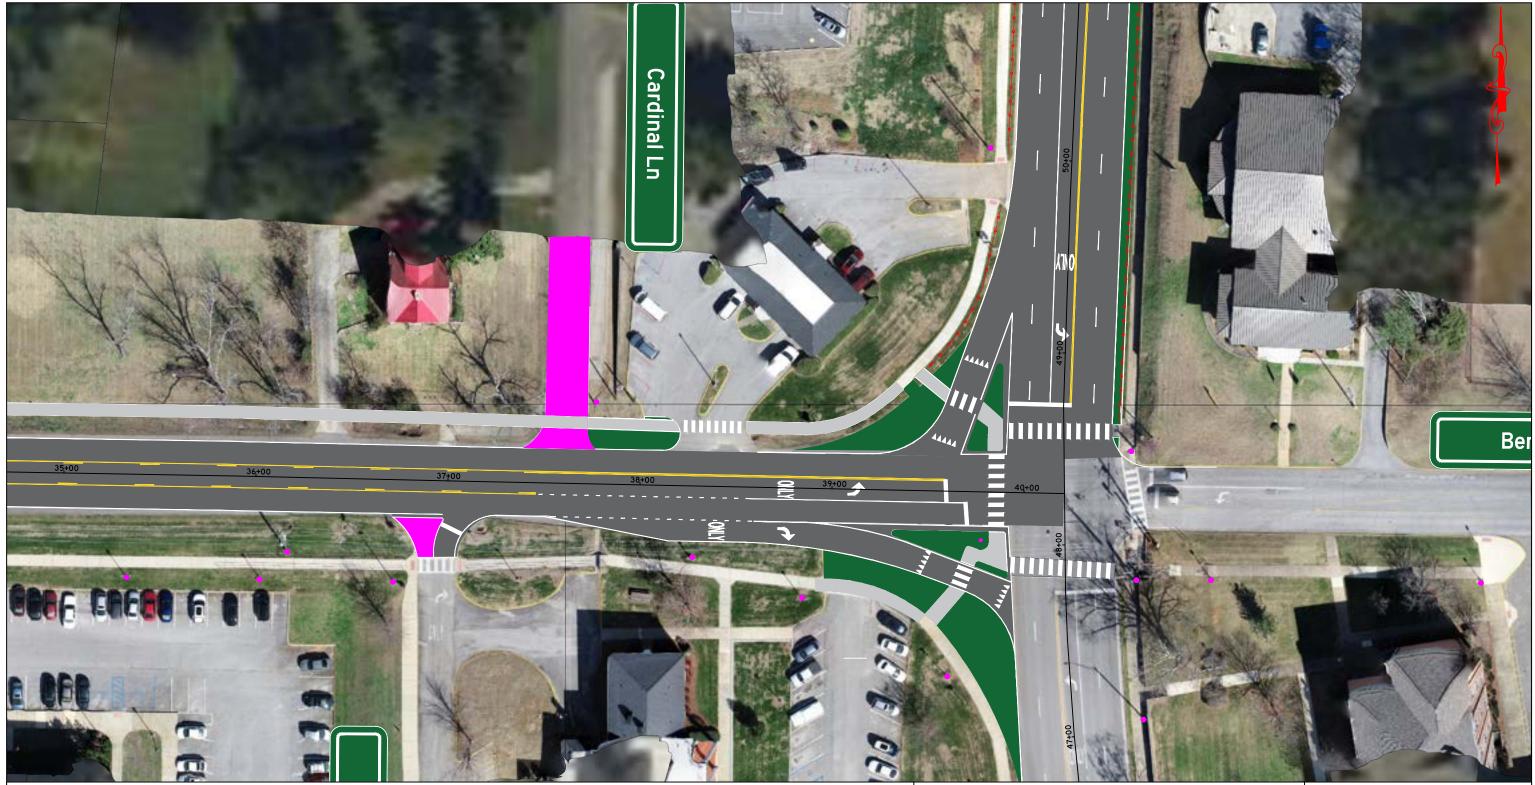

Proposed Roadway Improvement - Driveway Modification

REE

Proposed Improvement - Pedestrian Signal Head

DEPARTMENT OF TRANSPORTATION

Legend

Proposed Roadway Improvement - New Pavement

Proposed Roadway Improvement - New Concrete Island/Sidewalk Proposed Roadway Improvement - New Landscaped Median/Buffer Proposed Roadway Improvement - Driveway Modification

Proposed Roadway Improvement - Bollards and Chains Existing Luminaire

Proposed Improvement - Pedestrian Signal Head

# FIGURE 2 RECOMMENDED IMPROVEMENTS JACKSONVILLE, ALABAMA

**X88** 

Proposed Roadway Improvement - New Pavement

. . .

Proposed Roadway Improvement - New Landscaped Median/Buffer

Proposed Roadway Improvement - New Concrete Island/Sidewalk