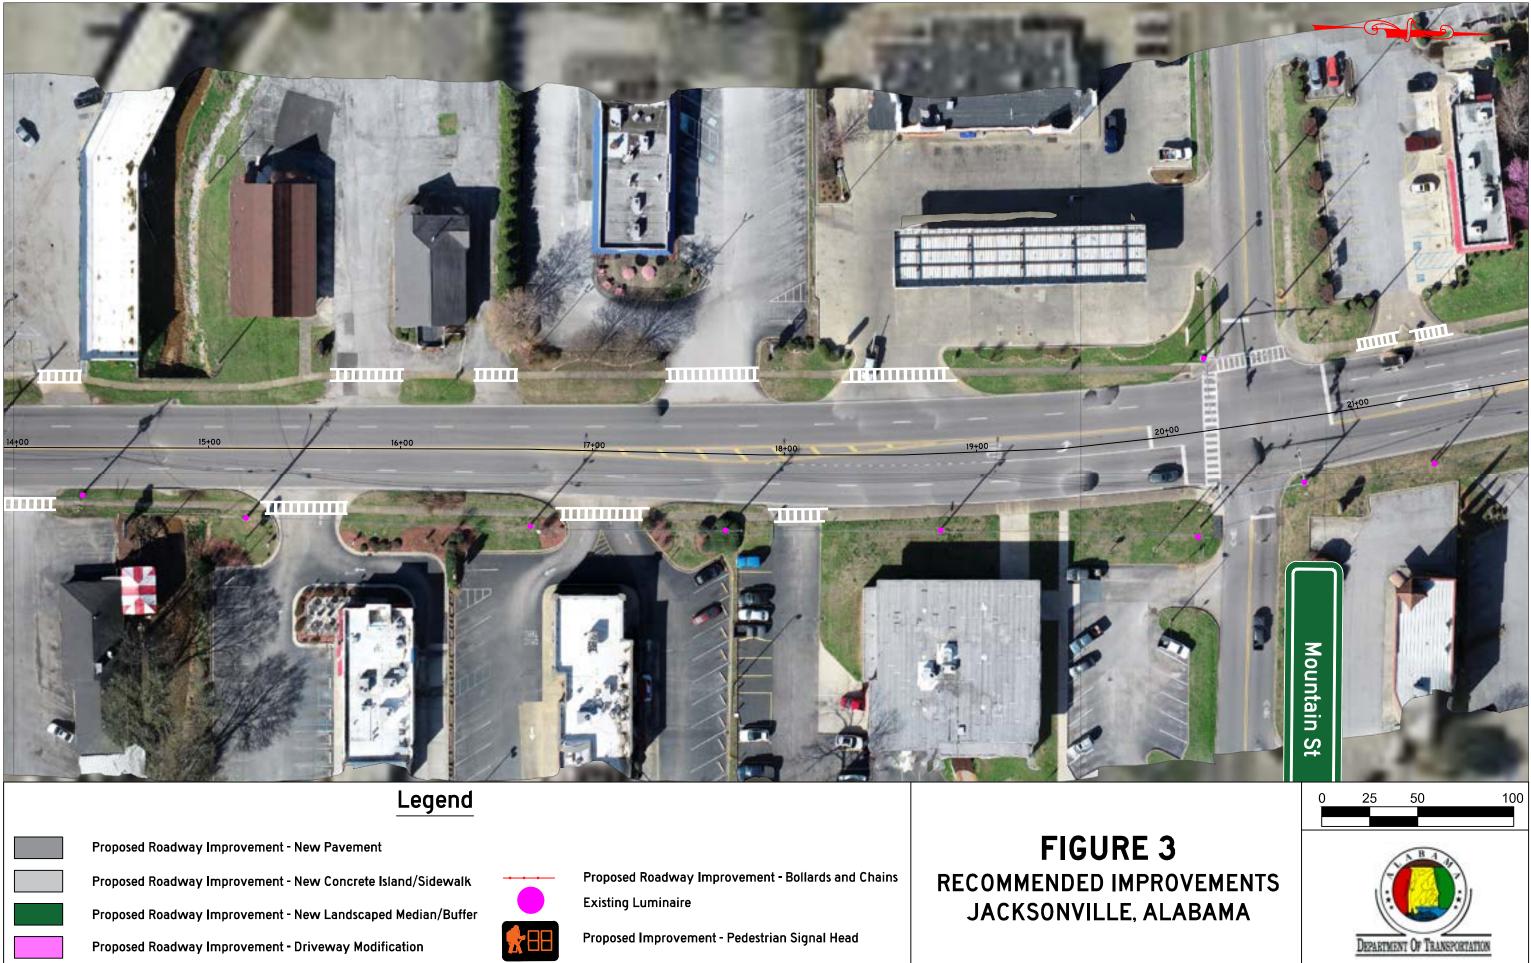

# FIGURE 2 RECOMMENDED IMPROVEMENTS JACKSONVILLE, ALABAMA

**X88** 

Proposed Roadway Improvement - New Pavement

. . .

Proposed Roadway Improvement - New Landscaped Median/Buffer

Proposed Roadway Improvement - New Concrete Island/Sidewalk

Legend

REB

Proposed Roadway Improvement - New Pavement

Proposed Roadway Improvement - New Concrete Island/Sidewalk

Proposed Roadway Improvement - New Landscaped Median/Buffer

Proposed Roadway Improvement - Driveway Modification