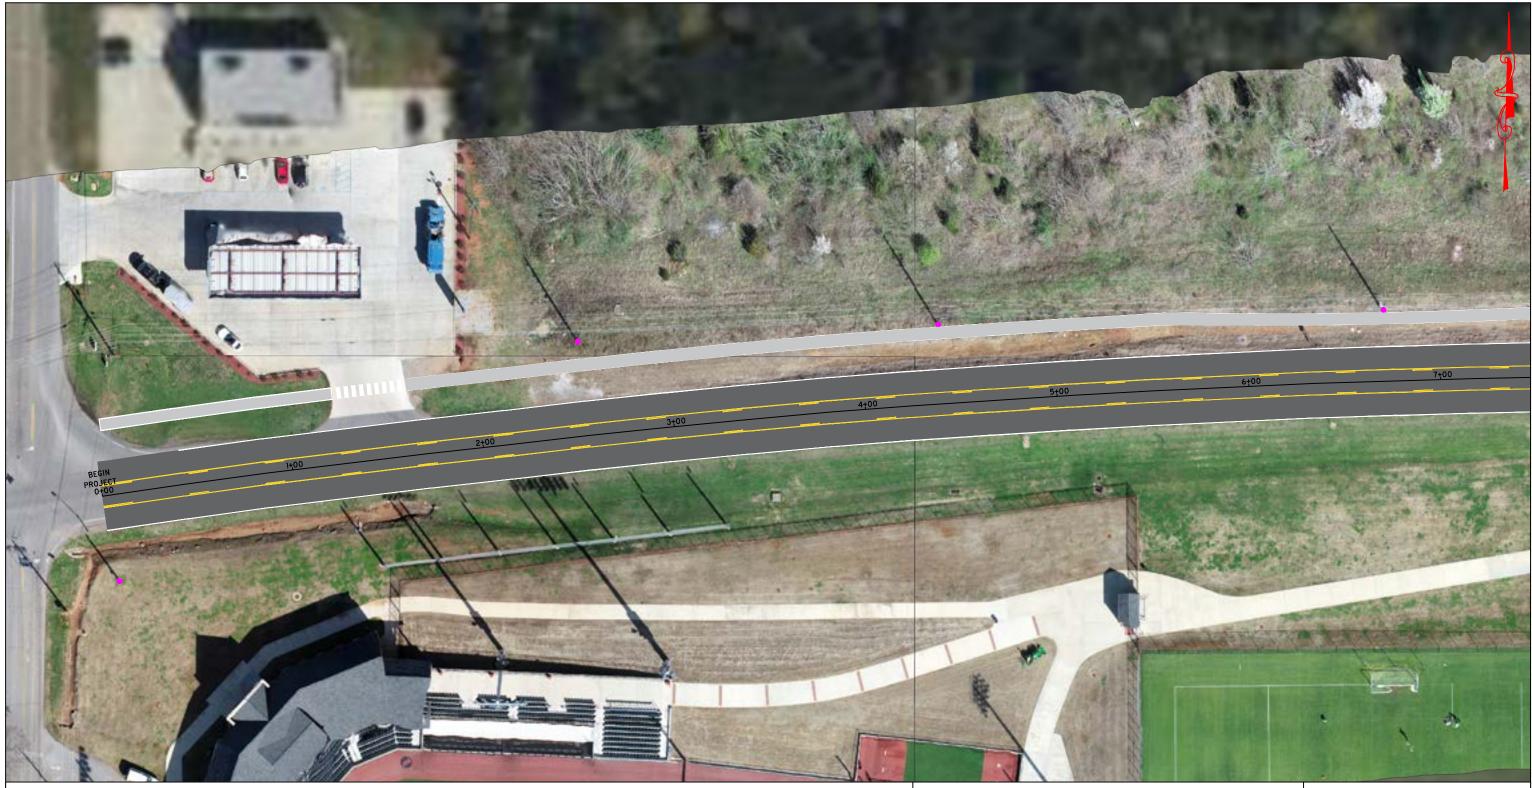

Proposed Roadway Improvement - Bollards and Chains Existing Luminaire

Proposed Improvement - Pedestrian Signal Head

**FIGURE 10 RECOMMENDED IMPROVEMENTS** JACKSONVILLE, ALABAMA

Proposed Roadway Improvement - New Pavement