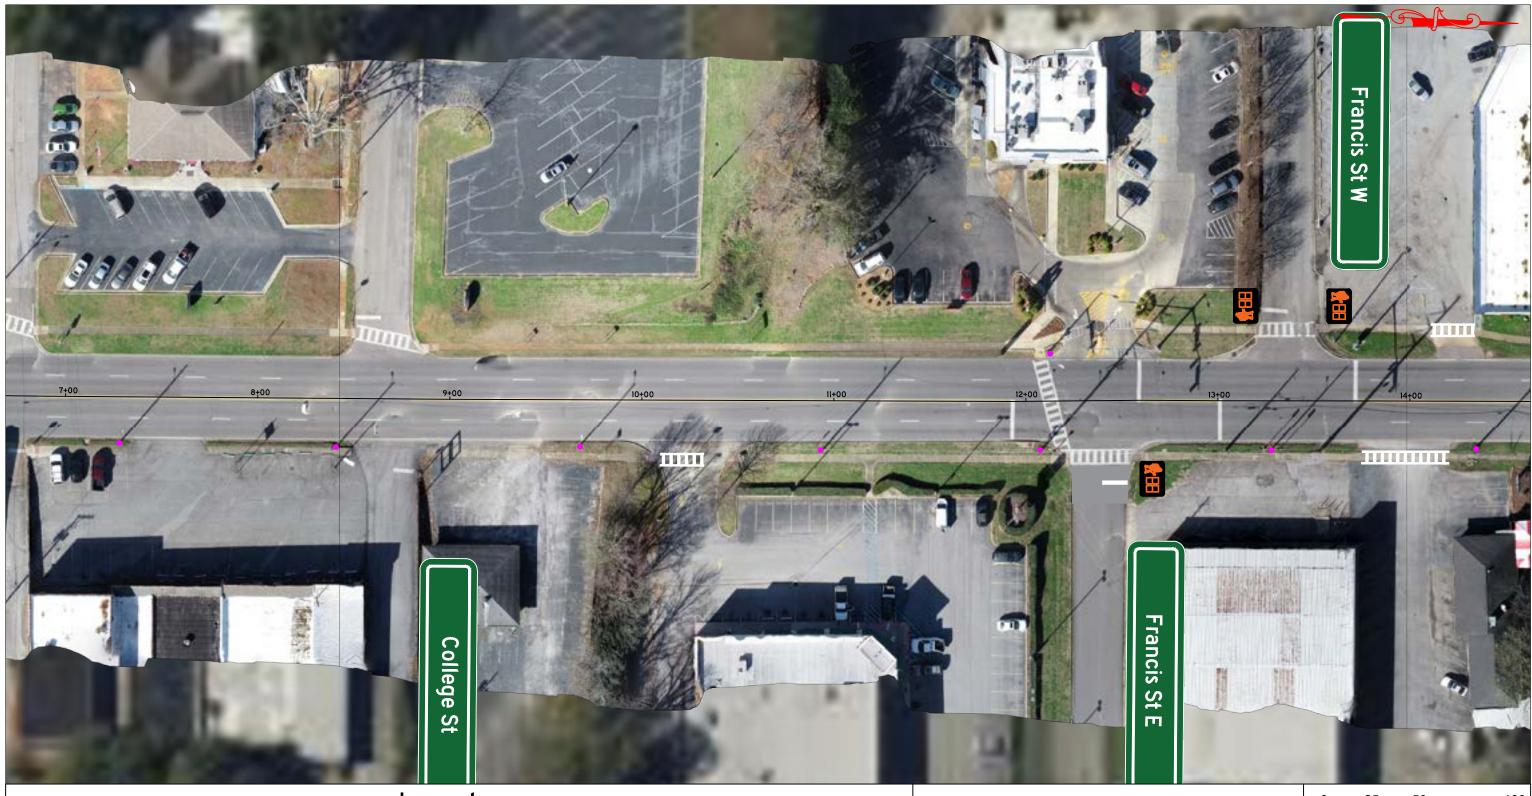

# FIGURE 2 RECOMMENDED IMPROVEMENTS JACKSONVILLE, ALABAMA

**X88** 

Proposed Roadway Improvement - New Pavement

. . .

Proposed Roadway Improvement - New Landscaped Median/Buffer

Proposed Roadway Improvement - New Concrete Island/Sidewalk

Legend

REB

Proposed Roadway Improvement - New Pavement

Proposed Roadway Improvement - New Concrete Island/Sidewalk

Proposed Roadway Improvement - New Landscaped Median/Buffer

Proposed Roadway Improvement - Driveway Modification