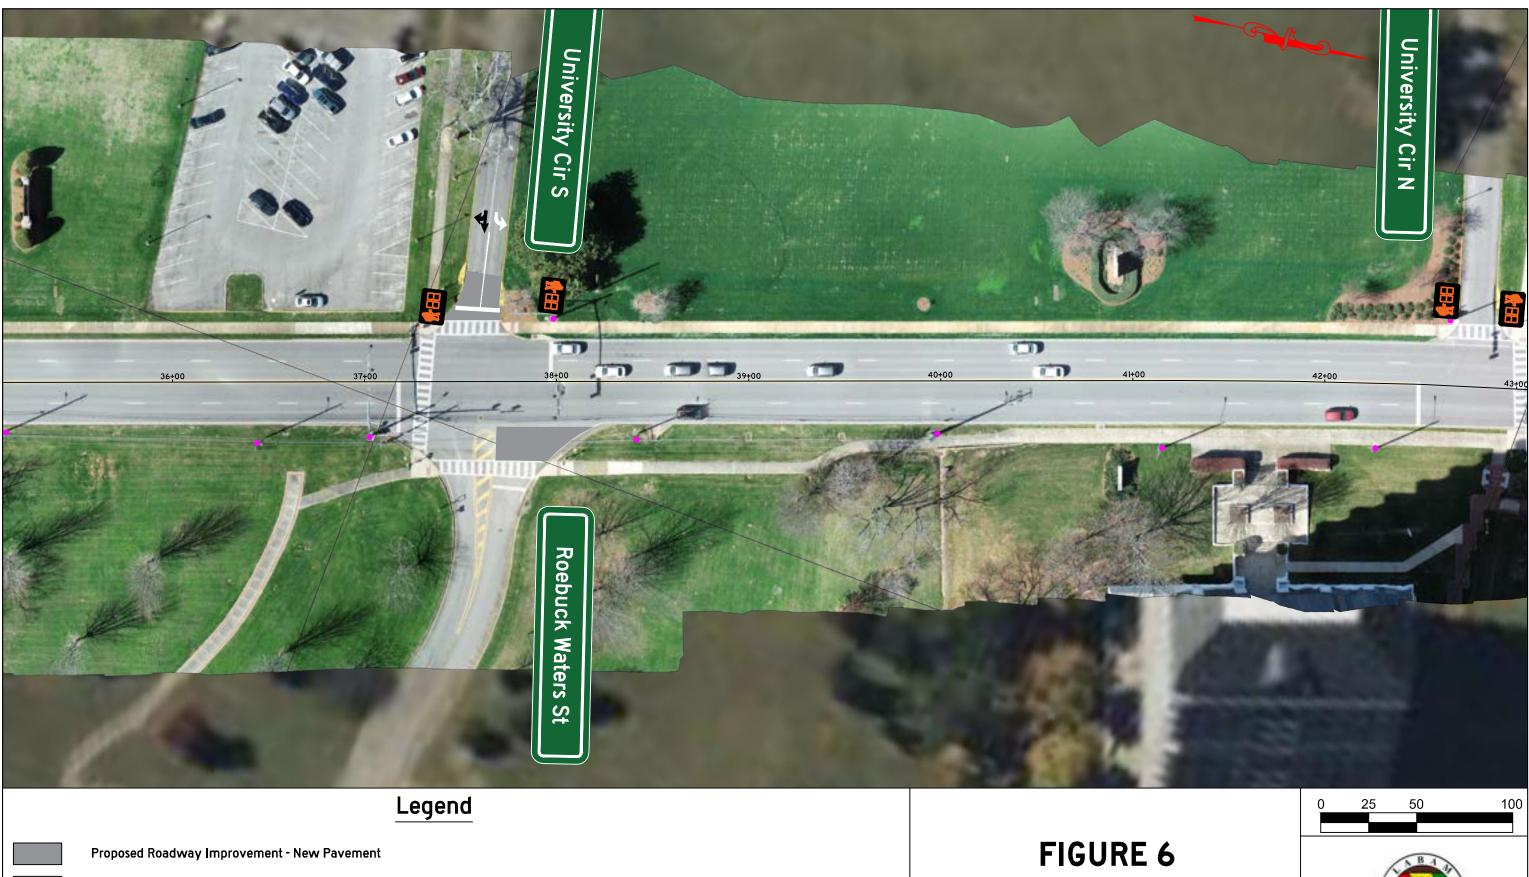

Proposed Roadway Improvement - Driveway Modification

Proposed Roadway Improvement - Bollards and Chains Existing Luminaire

Proposed Improvement - Pedestrian Signal Head

FIGURE 4 RECOMMENDED IMPROVEMENTS JACKSONVILLE, ALABAMA