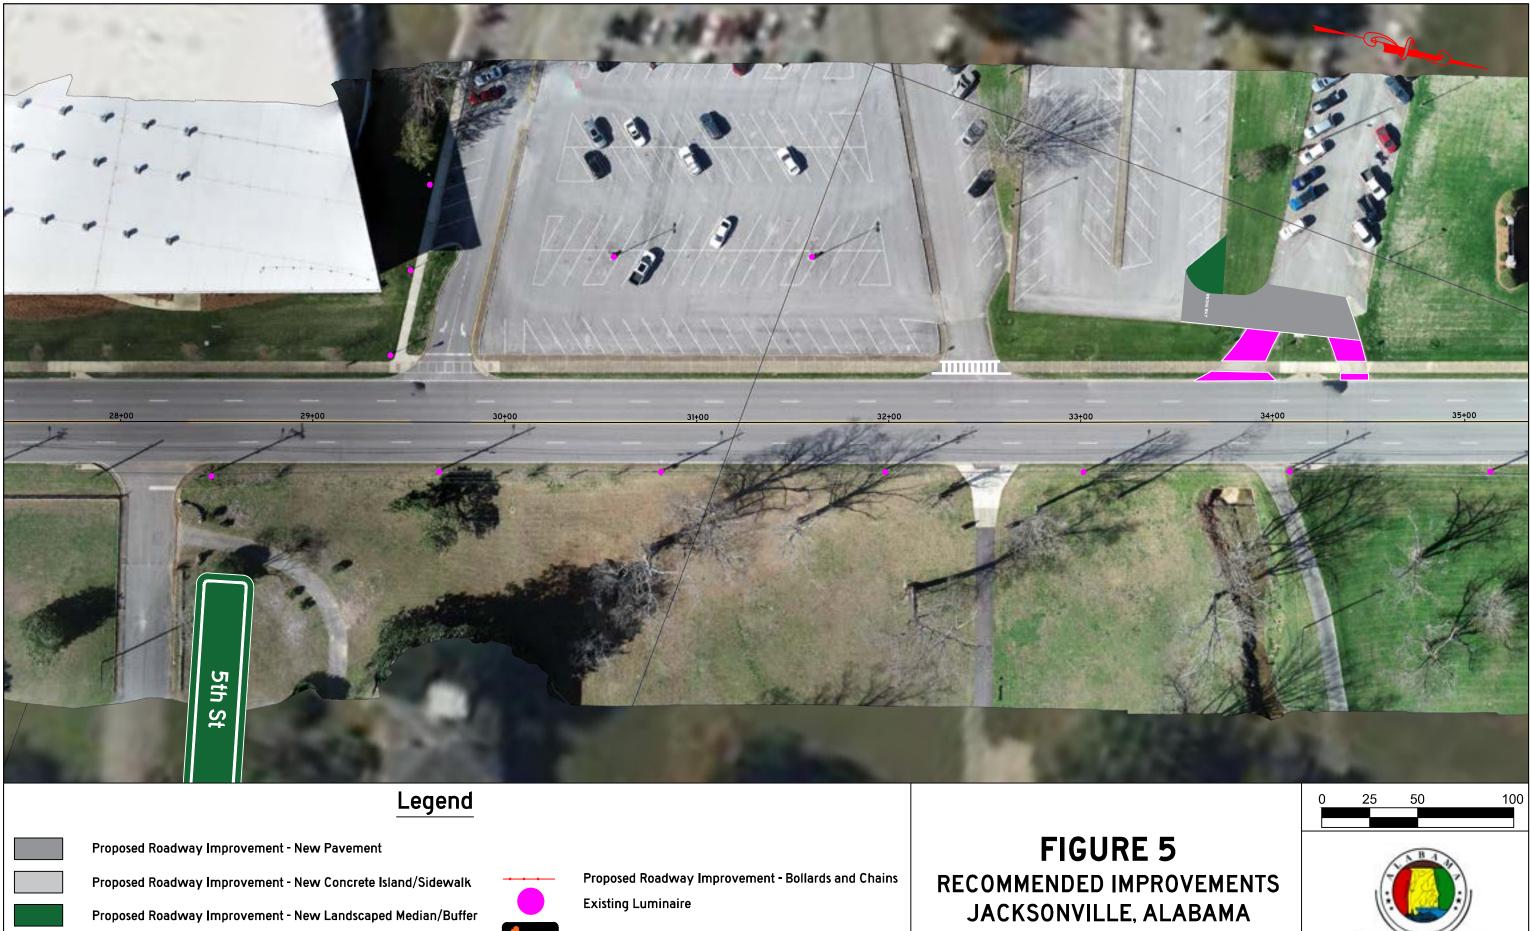

Proposed Roadway Improvement - Driveway Modification

REE

Proposed Improvement - Pedestrian Signal Head

DEPARTMENT OF TRANSPORTATION

Legend

Proposed Roadway Improvement - New Pavement

Proposed Roadway Improvement - New Concrete Island/Sidewalk Proposed Roadway Improvement - New Landscaped Median/Buffer Proposed Roadway Improvement - Driveway Modification

Proposed Roadway Improvement - Bollards and Chains Existing Luminaire

Proposed Improvement - Pedestrian Signal Head