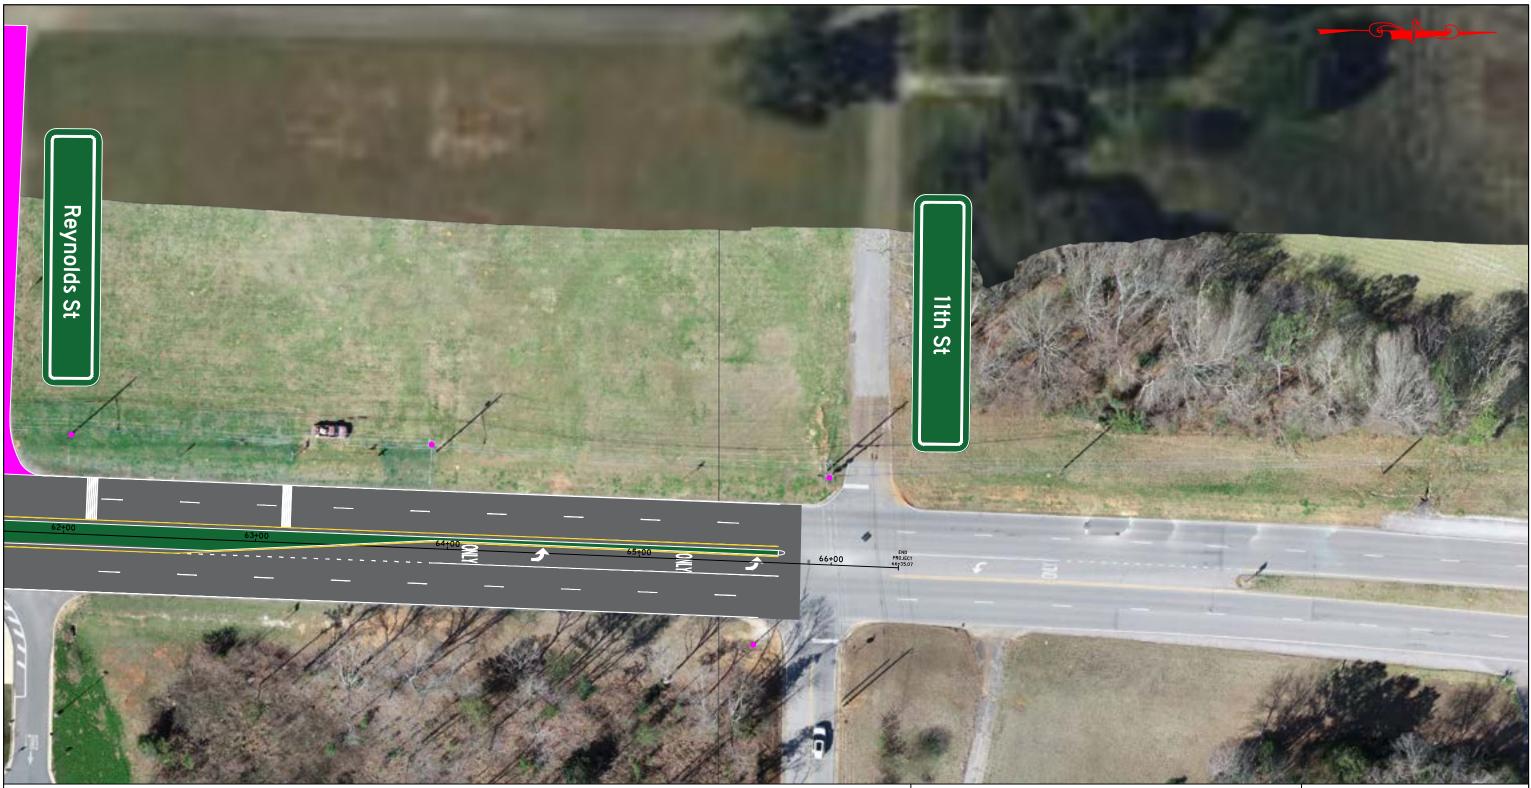

Proposed Roadway Improvement - Driveway Modification

REE

Proposed Improvement - Pedestrian Signal Head

DEPARTMENT OF TRANSPORTATION

Legend

Proposed Roadway Improvement - New Pavement

Proposed Roadway Improvement - New Concrete Island/Sidewalk Proposed Roadway Improvement - New Landscaped Median/Buffer Proposed Roadway Improvement - Driveway Modification

Proposed Roadway Improvement - Bollards and Chains Existing Luminaire

Proposed Improvement - Pedestrian Signal Head