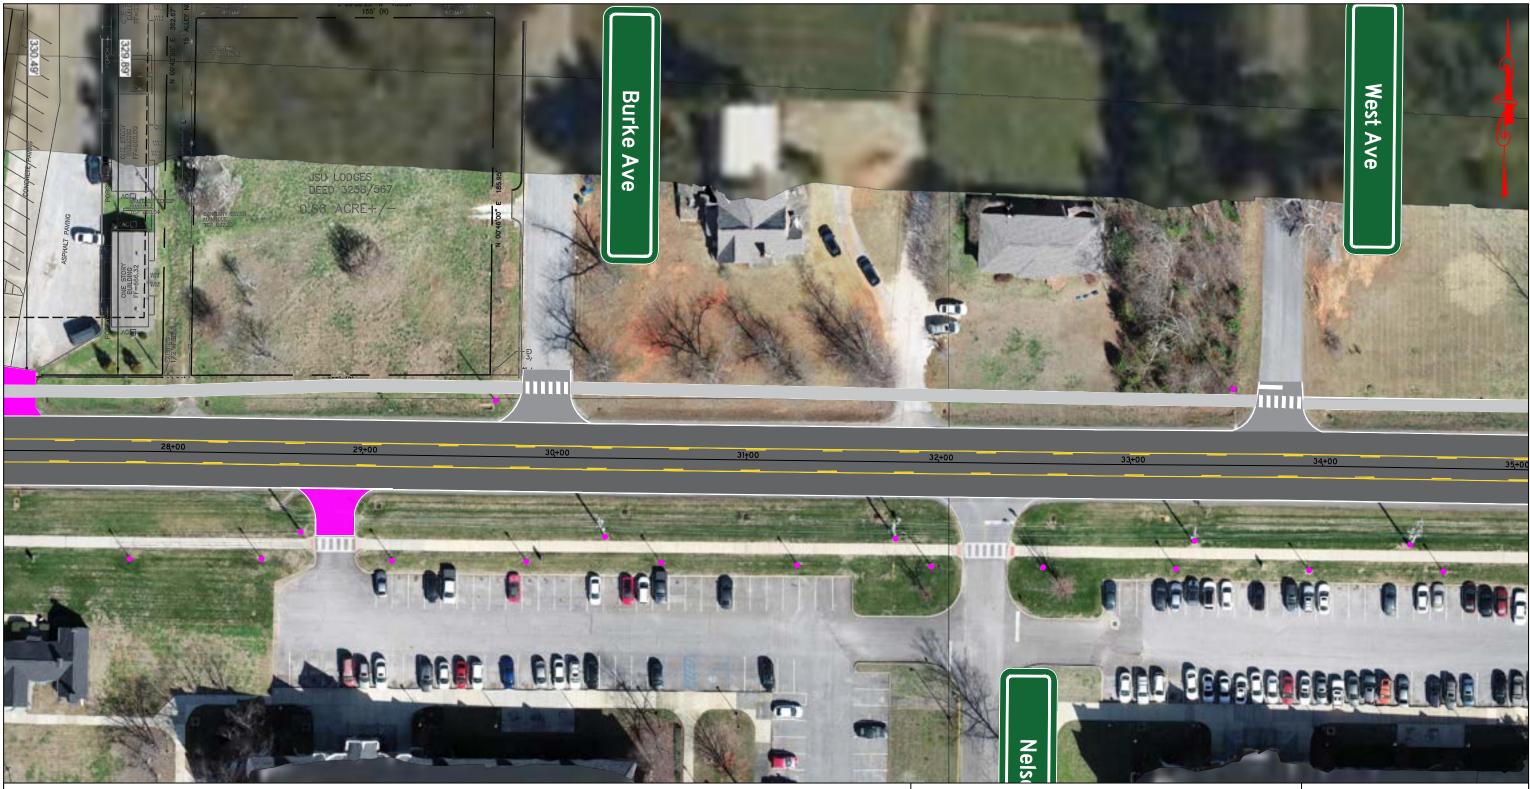

## FIGURE 15 RECOMMENDED IMPROVEMENTS JACKSONVILLE, ALABAMA

Proposed Roadway Improvement - New Pavement

Proposed Roadway Improvement - New Concrete Island/Sidewalk

Proposed Roadway Improvement - New Landscaped Median/Buffer

Proposed Roadway Improvement - Driveway Modification

Proposed Roadway Improvement - Bollards and Chains Existing Luminaire

Proposed Improvement - Pedestrian Signal Head

FIGURE 16 RECOMMENDED IMPROVEMENTS JACKSONVILLE, ALABAMA