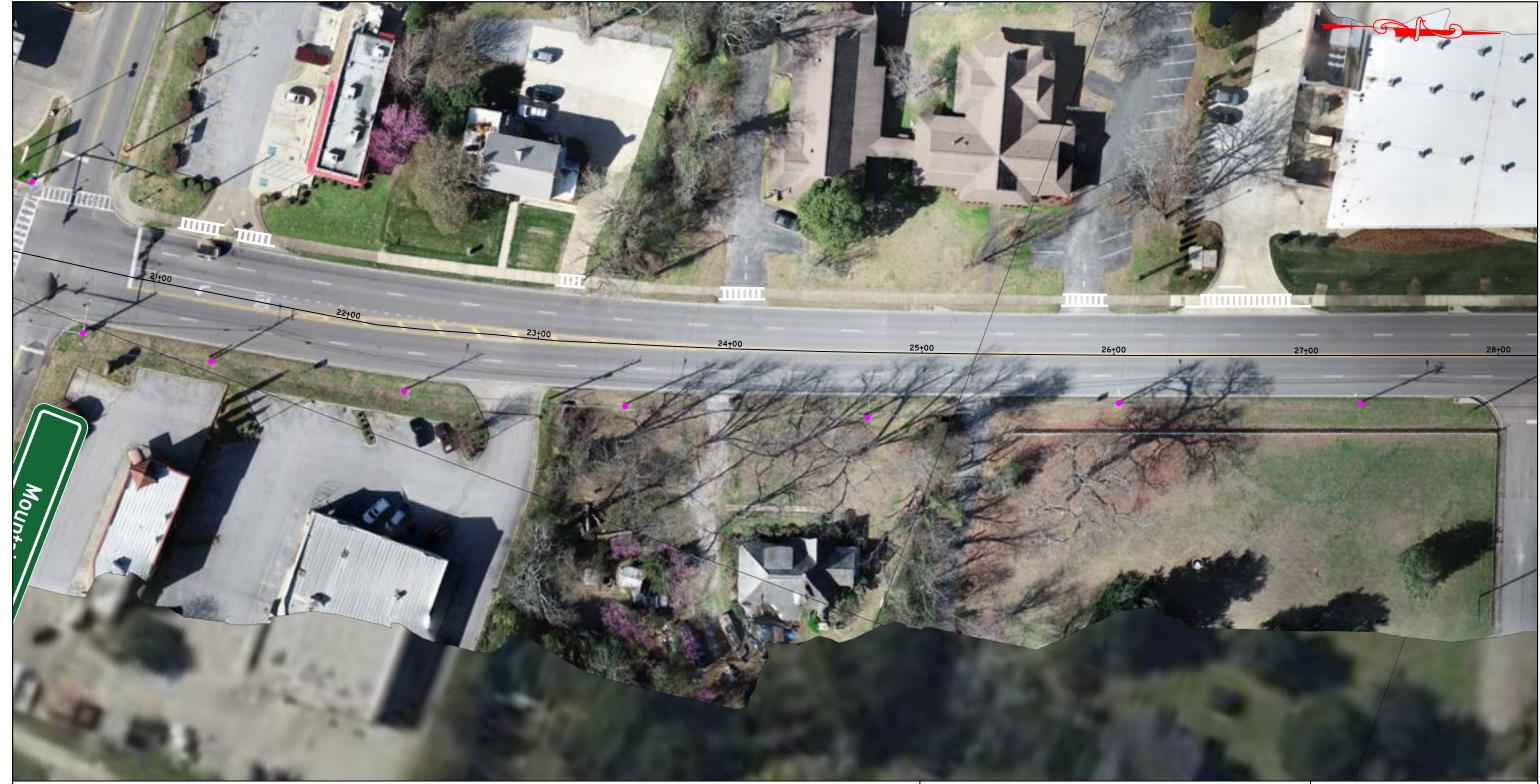

Proposed Roadway Improvement - Driveway Modification

REE

Proposed Improvement - Pedestrian Signal Head

DEPARTMENT OF TRANSPORTATION

Legend

Proposed Roadway Improvement - New Pavement

Proposed Roadway Improvement - New Concrete Island/Sidewalk Proposed Roadway Improvement - New Landscaped Median/Buffer Proposed Roadway Improvement - Driveway Modification

Proposed Roadway Improvement - Bollards and Chains Existing Luminaire

Proposed Improvement - Pedestrian Signal Head

# FIGURE 2 RECOMMENDED IMPROVEMENTS JACKSONVILLE, ALABAMA

**X88** 

Proposed Roadway Improvement - New Pavement

. . .

Proposed Roadway Improvement - New Landscaped Median/Buffer

Proposed Roadway Improvement - New Concrete Island/Sidewalk

Proposed Roadway Improvement - Driveway Modification

Proposed Roadway Improvement - Bollards and Chains Existing Luminaire

Proposed Improvement - Pedestrian Signal Head

FIGURE 4 RECOMMENDED IMPROVEMENTS JACKSONVILLE, ALABAMA

Proposed Roadway Improvement - Driveway Modification

REE

Proposed Improvement - Pedestrian Signal Head

DEPARTMENT OF TRANSPORTATION

Proposed Roadway Improvement - New Concrete Island/Sidewalk

Proposed Roadway Improvement - New Landscaped Median/Buffer

Proposed Roadway Improvement - Driveway Modification

Proposed Roadway Improvement - Bollards and Chains Existing Luminaire

**X88** 

Proposed Improvement - Pedestrian Signal Head

**RECOMMENDED IMPROVEMENTS** JACKSONVILLE, ALABAMA

Legend

REB

Proposed Roadway Improvement - New Pavement

Proposed Roadway Improvement - New Concrete Island/Sidewalk

Proposed Roadway Improvement - New Landscaped Median/Buffer

Proposed Roadway Improvement - Driveway Modification

Proposed Roadway Improvement - Bollards and Chains Existing Luminaire

Proposed Improvement - Pedestrian Signal Head

**FIGURE 10 RECOMMENDED IMPROVEMENTS** JACKSONVILLE, ALABAMA

Proposed Roadway Improvement - New Pavement

Proposed Roadway Improvement - New Concrete Island/Sidewalk

Proposed Roadway Improvement - New Landscaped Median/Buffer

Proposed Roadway Improvement - Driveway Modification

Proposed Roadway Improvement - Bollards and Chains Existing Luminaire

Proposed Improvement - Pedestrian Signal Head

FIGURE 11 RECOMMENDED IMPROVEMENTS JACKSONVILLE, ALABAMA

REE

Proposed Roadway Improvement - New Pavement

Proposed Roadway Improvement - New Concrete Island/Sidewalk

Proposed Roadway Improvement - New Landscaped Median/Buffer

Proposed Roadway Improvement - Driveway Modification

Proposed Roadway Improvement - Bollards and Chains Existing Luminaire

Proposed Improvement - Pedestrian Signal Head

FIGURE 13 RECOMMENDED IMPROVEMENTS JACKSONVILLE, ALABAMA

Proposed Roadway Improvement - Driveway Modification

**H**B

Proposed Improvement - Pedestrian Signal Head

DEPARTMENT OF TRANSPORTATION

### Legend

**X88** 

Proposed Roadway Improvement - New Pavement

Proposed Roadway Improvement - New Landscaped Median/Buffer

Proposed Roadway Improvement - New Concrete Island/Sidewalk

Proposed Roadway Improvement - Driveway Modification

## FIGURE 15 RECOMMENDED IMPROVEMENTS JACKSONVILLE, ALABAMA

Proposed Roadway Improvement - New Pavement

Proposed Roadway Improvement - New Concrete Island/Sidewalk

Proposed Roadway Improvement - New Landscaped Median/Buffer

Proposed Roadway Improvement - Driveway Modification

Proposed Roadway Improvement - Bollards and Chains Existing Luminaire

Proposed Improvement - Pedestrian Signal Head

FIGURE 16 RECOMMENDED IMPROVEMENTS JACKSONVILLE, ALABAMA