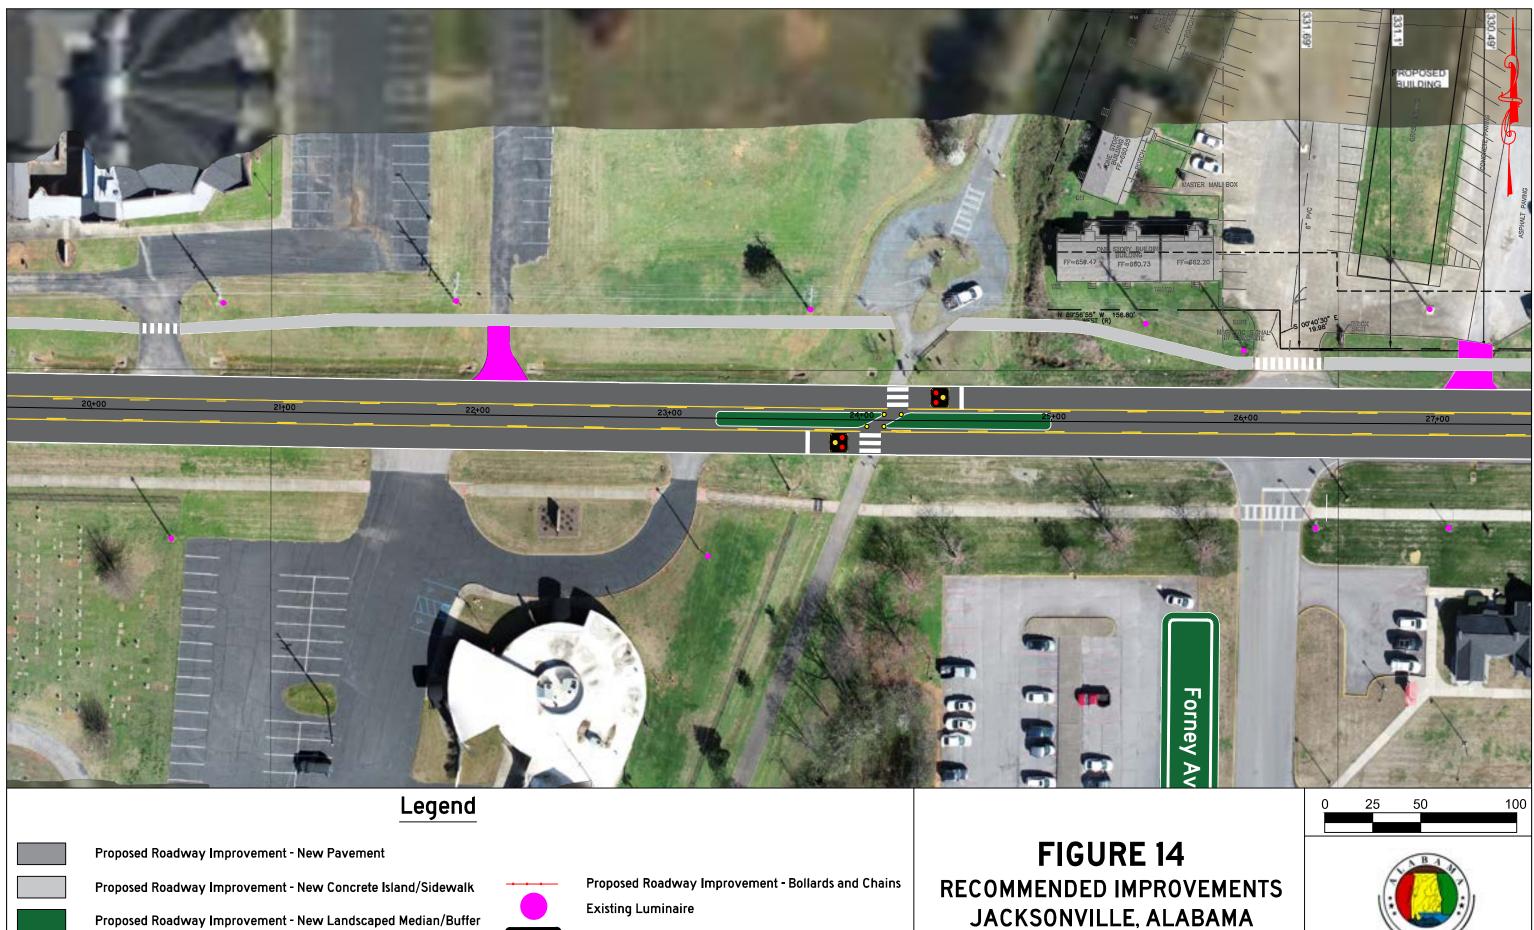

### Legend

**X88** 

Proposed Roadway Improvement - New Pavement

Proposed Roadway Improvement - New Landscaped Median/Buffer

Proposed Roadway Improvement - New Concrete Island/Sidewalk

Proposed Roadway Improvement - Driveway Modification

Proposed Roadway Improvement - Bollards and Chains Existing Luminaire

Proposed Improvement - Pedestrian Signal Head

## FIGURE 15 RECOMMENDED IMPROVEMENTS JACKSONVILLE, ALABAMA

Proposed Roadway Improvement - New Pavement

Proposed Roadway Improvement - New Concrete Island/Sidewalk

Proposed Roadway Improvement - New Landscaped Median/Buffer