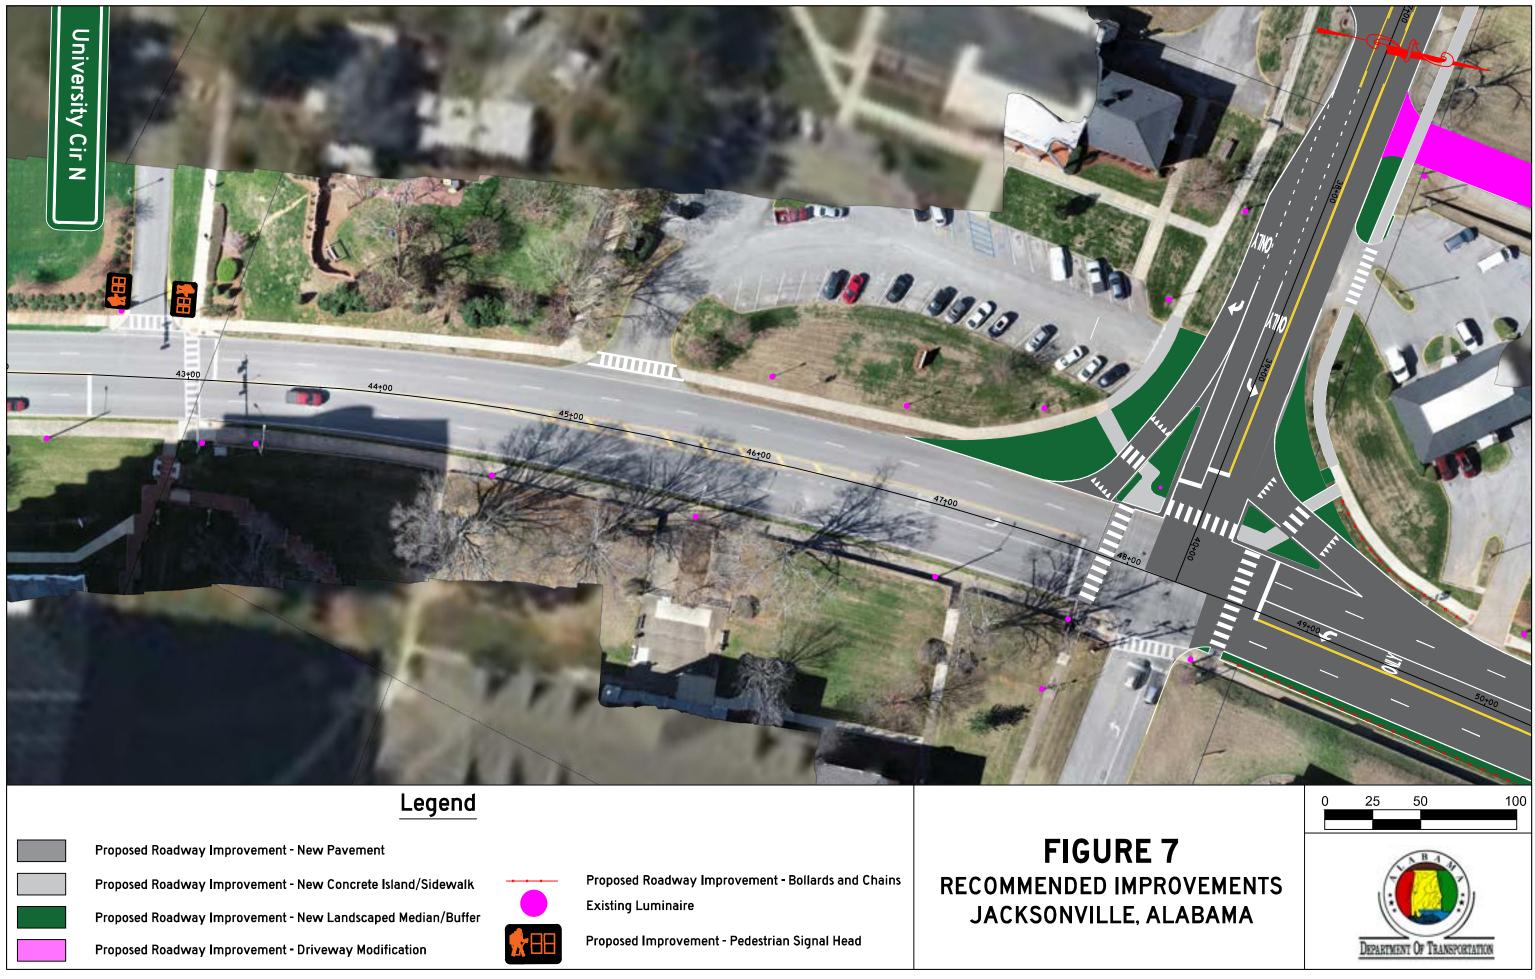

# FIGURE 2 RECOMMENDED IMPROVEMENTS JACKSONVILLE, ALABAMA

**X88** 

Proposed Roadway Improvement - New Pavement

. . .

Proposed Roadway Improvement - New Landscaped Median/Buffer

Proposed Roadway Improvement - New Concrete Island/Sidewalk

Proposed Roadway Improvement - Driveway Modification

Proposed Roadway Improvement - Bollards and Chains Existing Luminaire

Proposed Improvement - Pedestrian Signal Head

FIGURE 4 RECOMMENDED IMPROVEMENTS JACKSONVILLE, ALABAMA