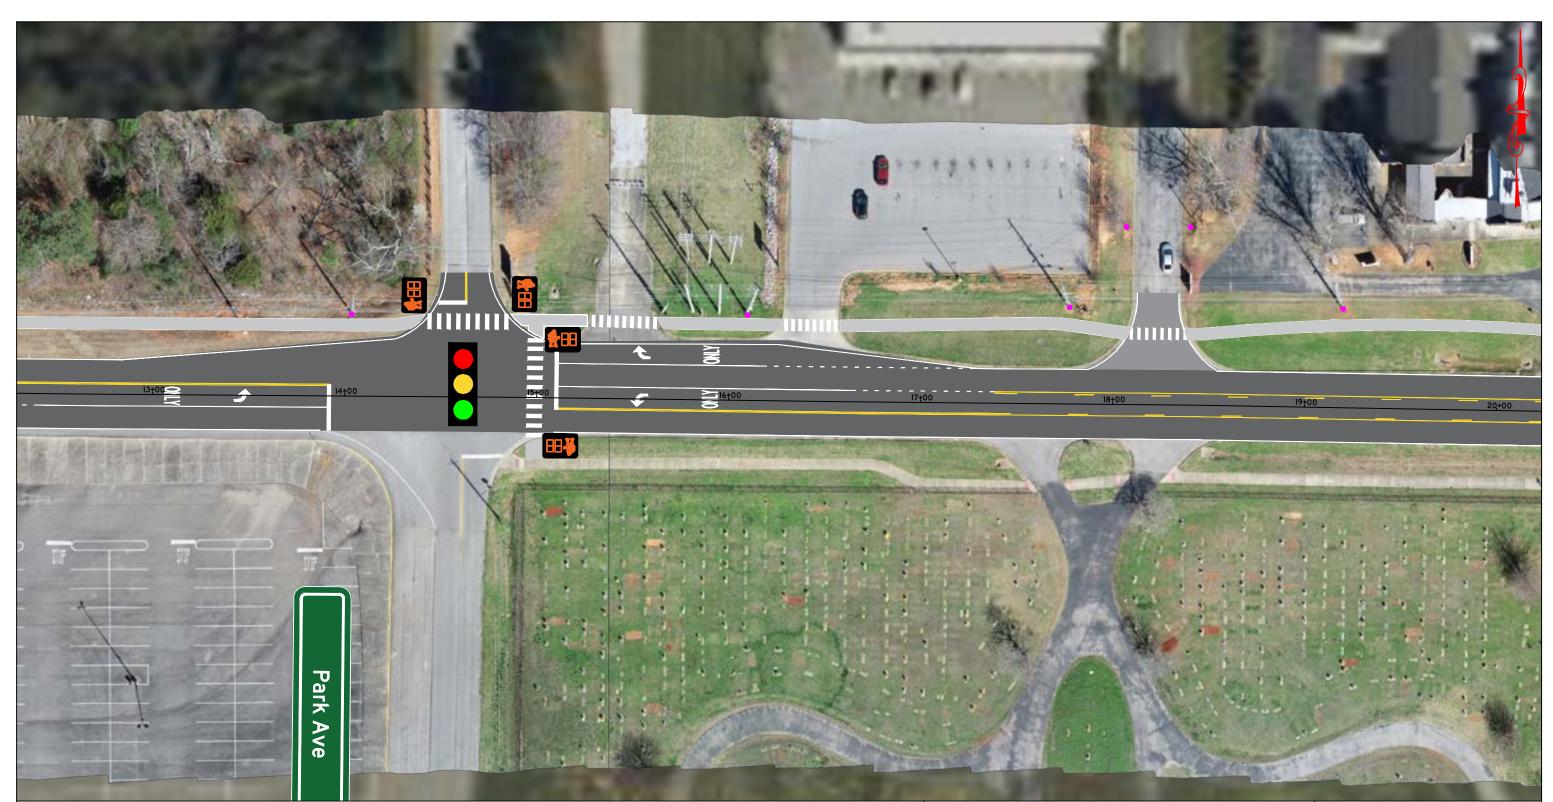

Proposed Roadway Improvement - New Landscaped Median/Buffer

Proposed Roadway Improvement - Driveway Modification

Proposed Roadway Improvement - Bollards and Chains Existing Luminaire

Proposed Improvement - Pedestrian Signal Head

FIGURE 13 RECOMMENDED IMPROVEMENTS JACKSONVILLE, ALABAMA

Proposed Roadway Improvement - Driveway Modification

**H**B

Proposed Improvement - Pedestrian Signal Head

DEPARTMENT OF TRANSPORTATION