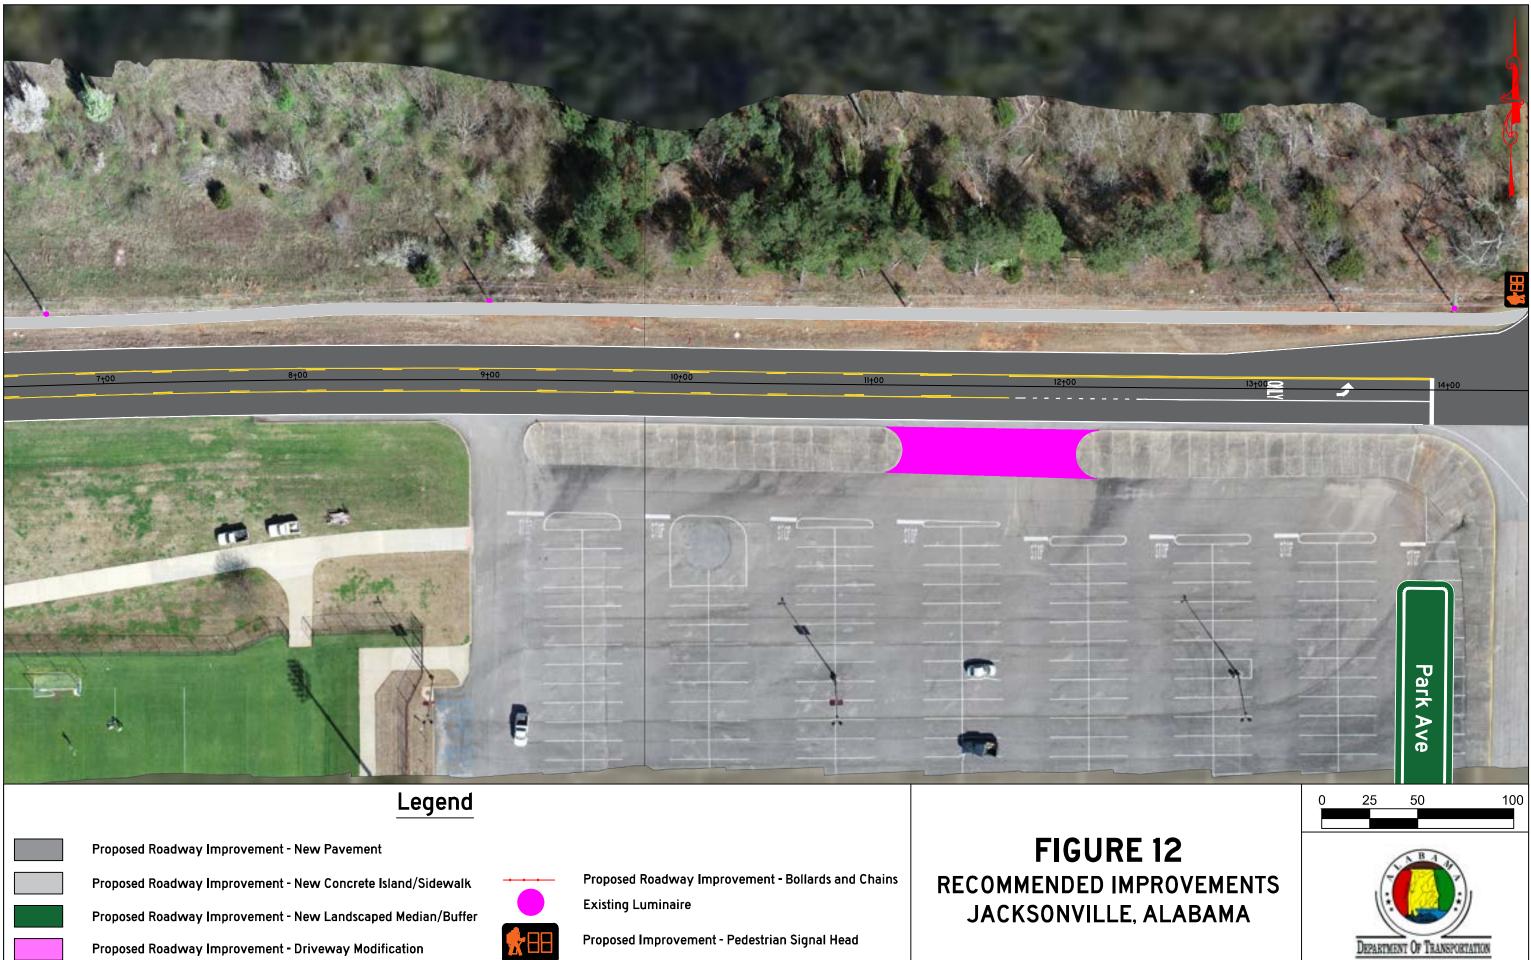

Legend

REB

Proposed Roadway Improvement - New Pavement

Proposed Roadway Improvement - New Concrete Island/Sidewalk

Proposed Roadway Improvement - New Landscaped Median/Buffer

Proposed Roadway Improvement - Driveway Modification

Proposed Roadway Improvement - Driveway Modification

REE

Proposed Improvement - Pedestrian Signal Head

DEPARTMENT OF TRANSPORTATION

Legend

Proposed Roadway Improvement - New Pavement

Proposed Roadway Improvement - New Concrete Island/Sidewalk Proposed Roadway Improvement - New Landscaped Median/Buffer Proposed Roadway Improvement - Driveway Modification

Proposed Roadway Improvement - Bollards and Chains Existing Luminaire

Proposed Improvement - Pedestrian Signal Head