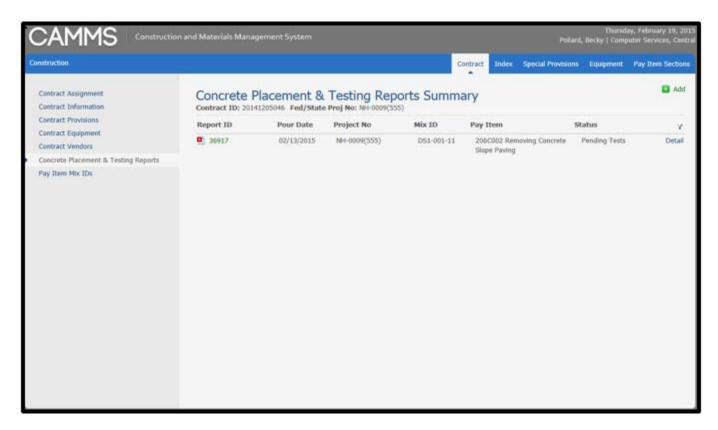

Select the Concrete Placement & Testing Reports subprocess on the left side of your window.

This will open the Concrete Placement & Testing Reports Summary window.

If you only want to view the information for this pour/report, you can click on **Detail**. **NOTE:** You can access the **BMT-174** report under the **Report ID** column.