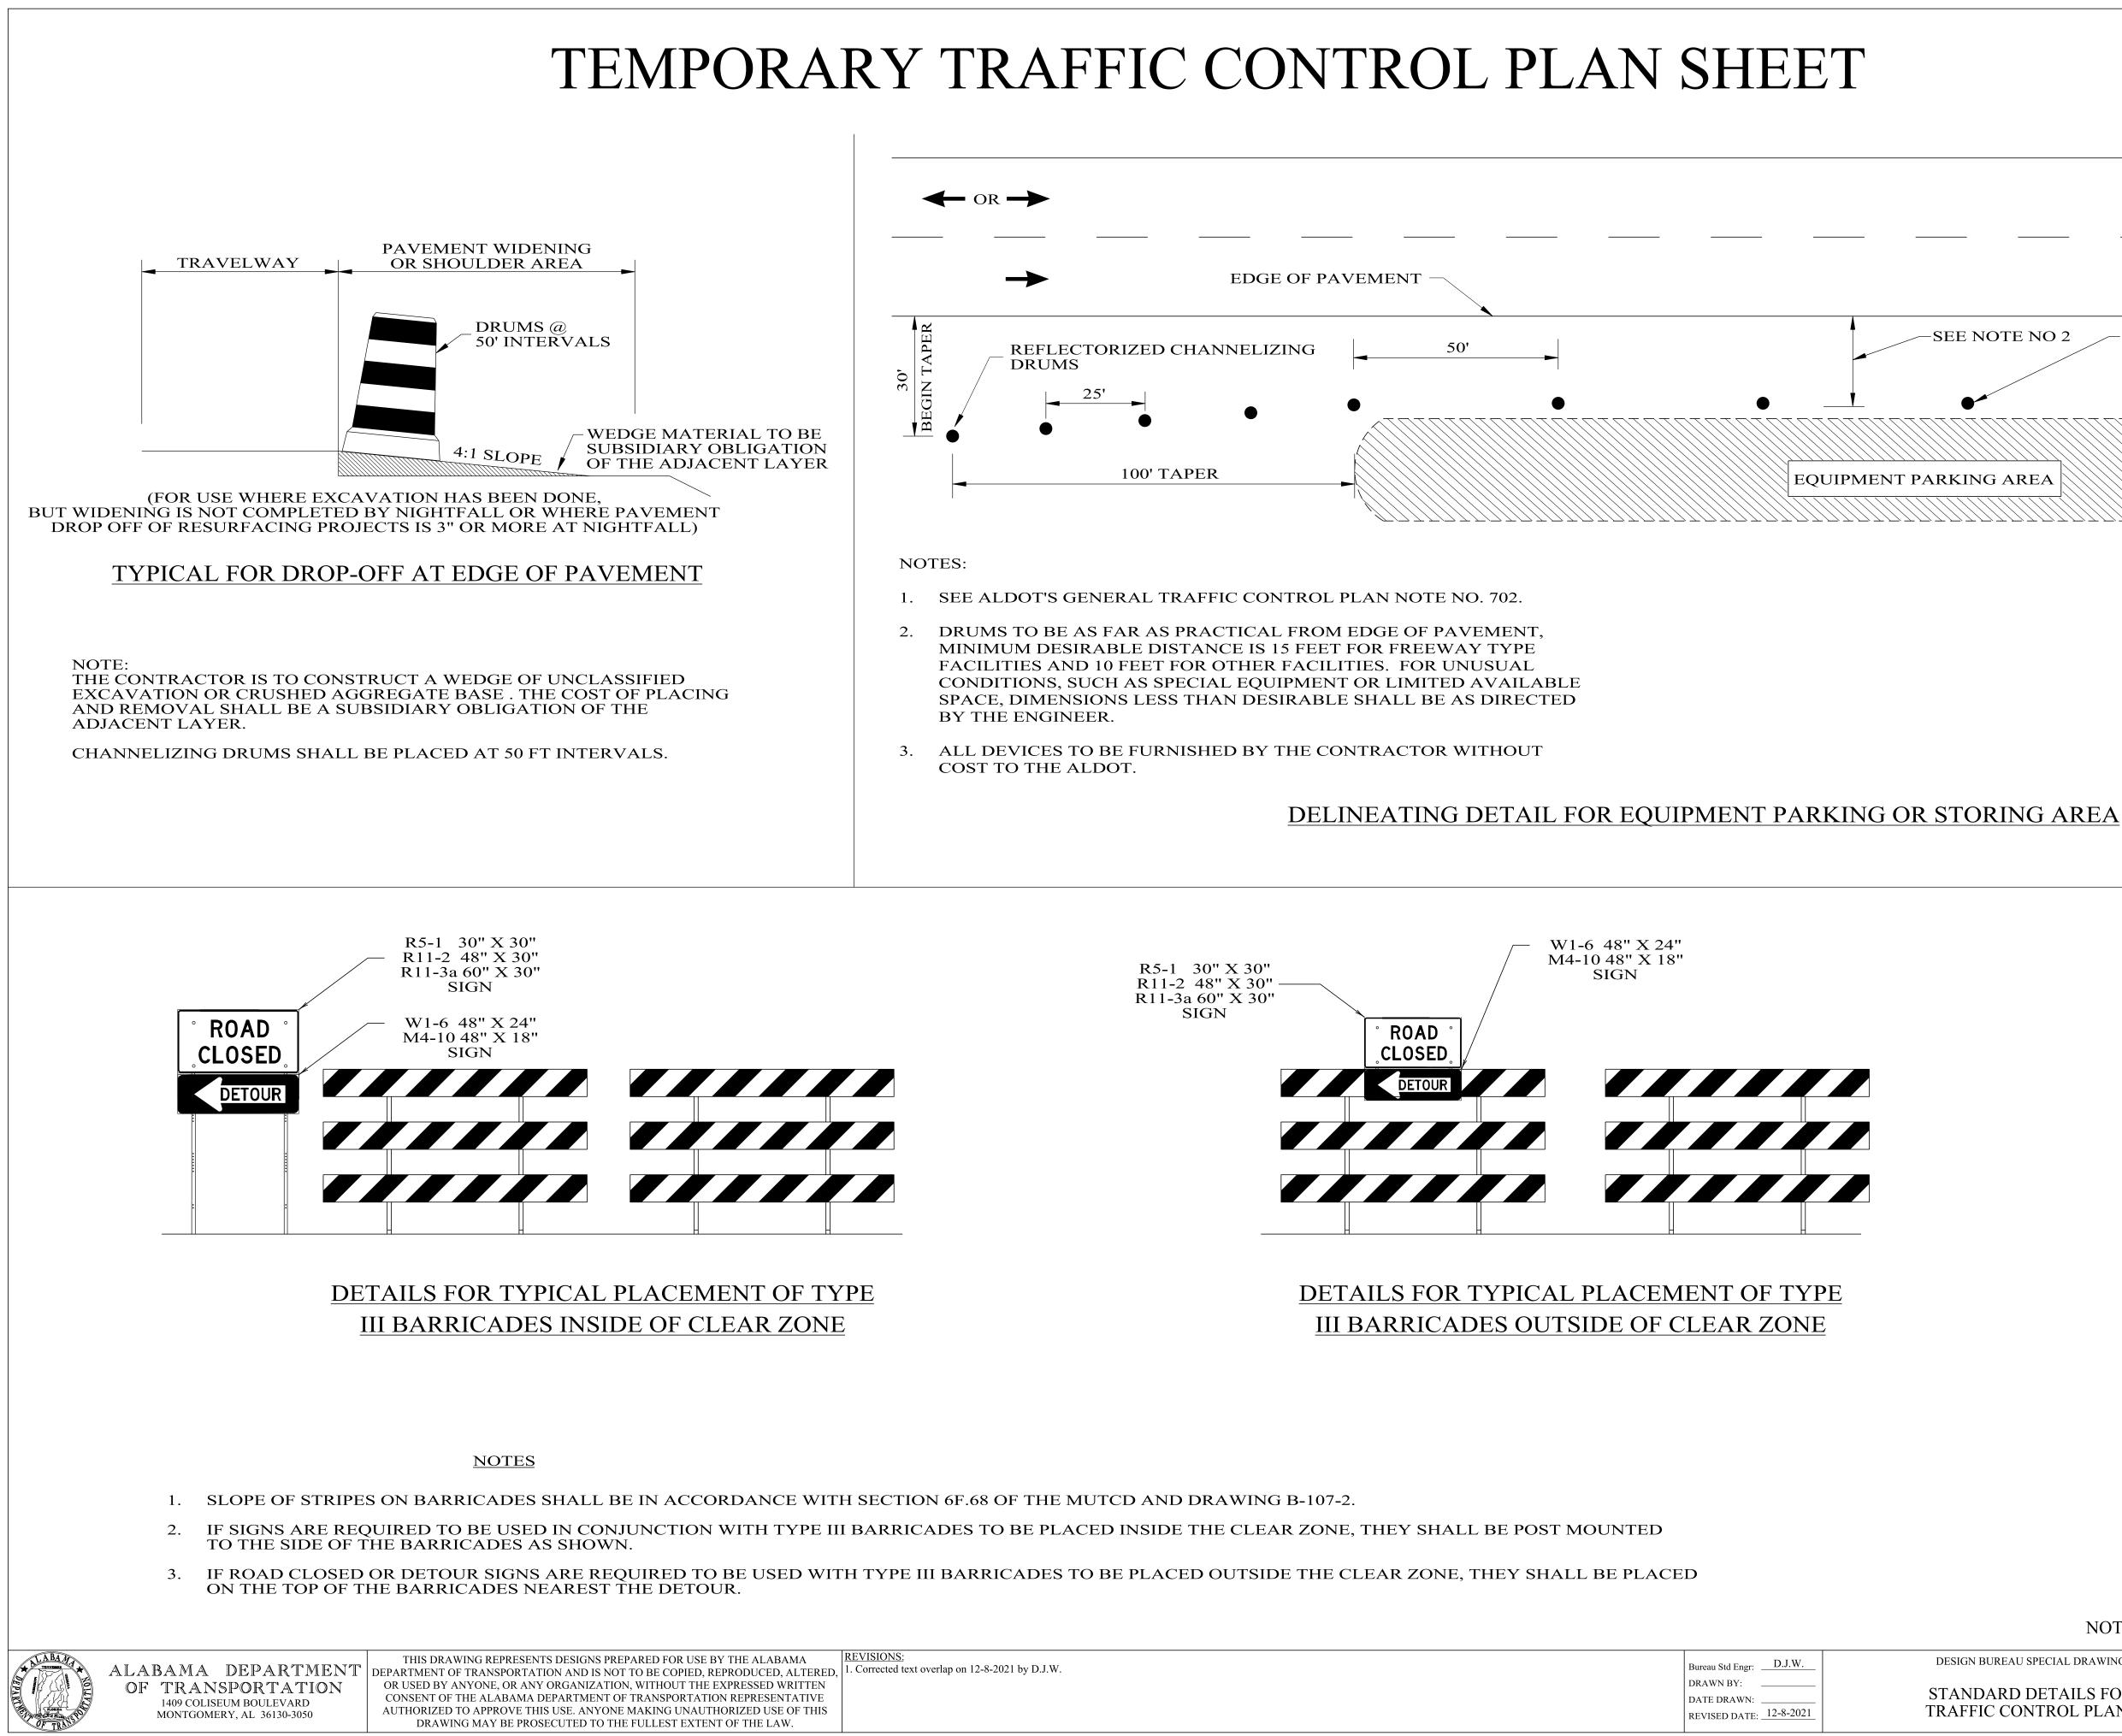

|             |                                        | REFERENCE<br>PROJECT NO | FISCAL<br>YEAR | SHEET<br>NO |
|-------------|----------------------------------------|-------------------------|----------------|-------------|
|             |                                        |                         |                |             |
|             |                                        |                         |                |             |
|             |                                        |                         |                |             |
|             | ── EDGE OF I                           | PAVEMENT                |                |             |
|             |                                        |                         |                |             |
|             |                                        |                         |                |             |
| E NOTE NO 2 | REFLECTORIZED CHA<br>ALONG THE EQUIPME |                         |                |             |
|             | •                                      |                         |                |             |
|             |                                        |                         |                |             |
| LING AREA   |                                        |                         | 1              |             |
|             |                                        |                         |                |             |
|             |                                        |                         |                |             |