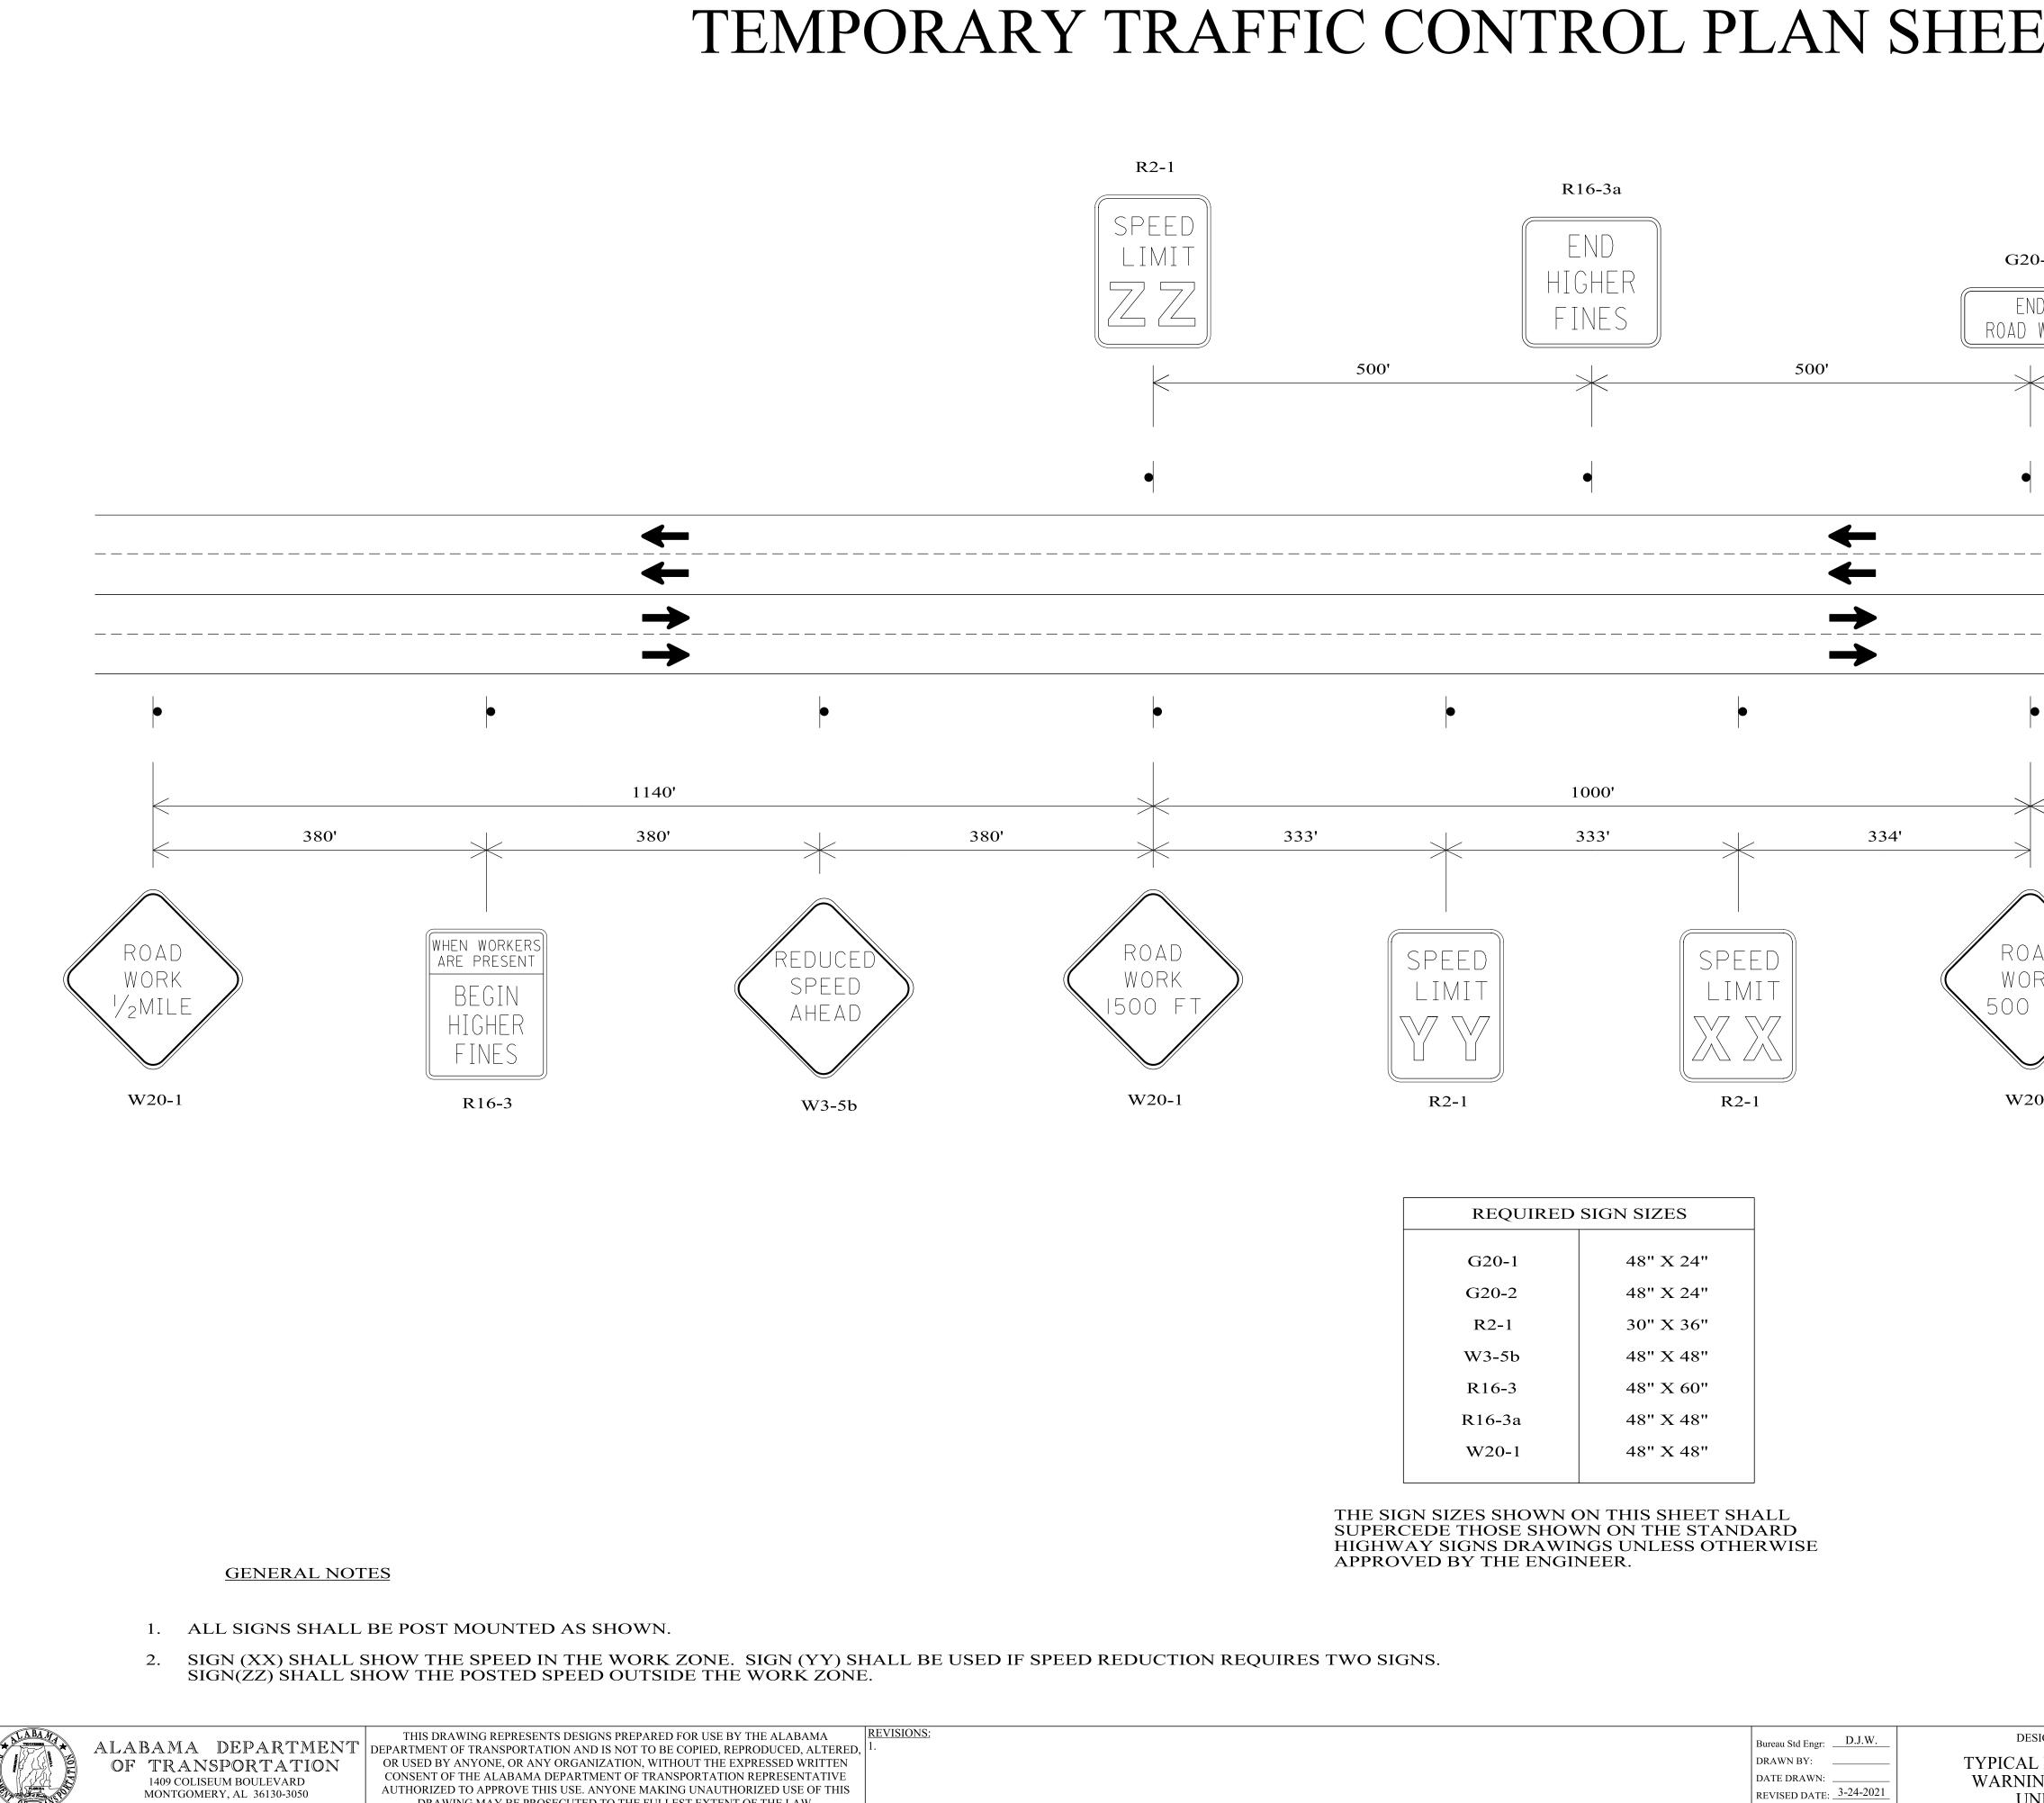

DRAWING MAY BE PROSECUTED TO THE FULLEST EXTENT OF THE LAW.

| ARY TRAFFIC                         | CONTROL                                                                                                                                                                                                                                                  | PLAN                                                                         | SHEET                                        |                        | REFERENCE FISCAL<br>PROJECT NO YEAR                                                                     | SHEET<br>NO                  |
|-------------------------------------|----------------------------------------------------------------------------------------------------------------------------------------------------------------------------------------------------------------------------------------------------------|------------------------------------------------------------------------------|----------------------------------------------|------------------------|---------------------------------------------------------------------------------------------------------|------------------------------|
| R2-1                                | R16-3a<br>END<br>HIGHER<br>FINES                                                                                                                                                                                                                         | 500'                                                                         | G2O-2<br>END<br>ROAD WORK                    | 500'                   |                                                                                                         |                              |
|                                     |                                                                                                                                                                                                                                                          | <b>—</b>                                                                     |                                              |                        | BEGIN OR END<br>WORK STATION                                                                            |                              |
|                                     |                                                                                                                                                                                                                                                          |                                                                              |                                              |                        |                                                                                                         |                              |
|                                     | •                                                                                                                                                                                                                                                        | •                                                                            | •                                            |                        | •                                                                                                       |                              |
| 380' 333'                           | 1000'                                                                                                                                                                                                                                                    | 33                                                                           | 34'                                          | 500'                   |                                                                                                         |                              |
| ROAD<br>WORK<br>1500 FT<br>W20-1    | LIMIT                                                                                                                                                                                                                                                    | SPEED<br>LIMIT<br>XXX<br>R2-1                                                | ROAD<br>WORK<br>500 FT<br>W20-1              |                        | ROAD WORK<br>NEXT MILES<br>G2O-1                                                                        |                              |
| S<br>H                              | REQUIRED SIGN SIZESG20-148" X 24"G20-248" X 24"G20-248" X 24"R2-130" X 36"W3-5b48" X 48"R16-348" X 48"R16-3a48" X 48"W20-148" X 48"HE SIGN SIZES SHOWN ON THIS SHEEUPERCEDE THOSE SHOWN ON THE STIGHWAY SIGNS DRAWINGS UNLESS OFUPROVED BY THE ENGINEER. | T SHALL<br>TANDARD                                                           |                                              |                        | <section-header></section-header>                                                                       |                              |
| USED IF SPEED REDUCTION REQUIRES TW | VO SIGNS.                                                                                                                                                                                                                                                | Bureau Std Engr:D.J.W.<br>DRAWN BY:<br>DATE DRAWN:<br>REVISED DATE:3-24-2021 | - TYPICAL PLACEMENT O<br>WARNING SIGNS FOR M | F ADVANCE<br>IULTILANE | SPECIFICATIONS<br>CURRENT ALABAMA DEPARTMENT OF TRANSPO<br>SPECIAL DRAWING NO<br>SPECIAL PROJECT DETAIL | DRTATION<br>INDEX NO<br>2005 |