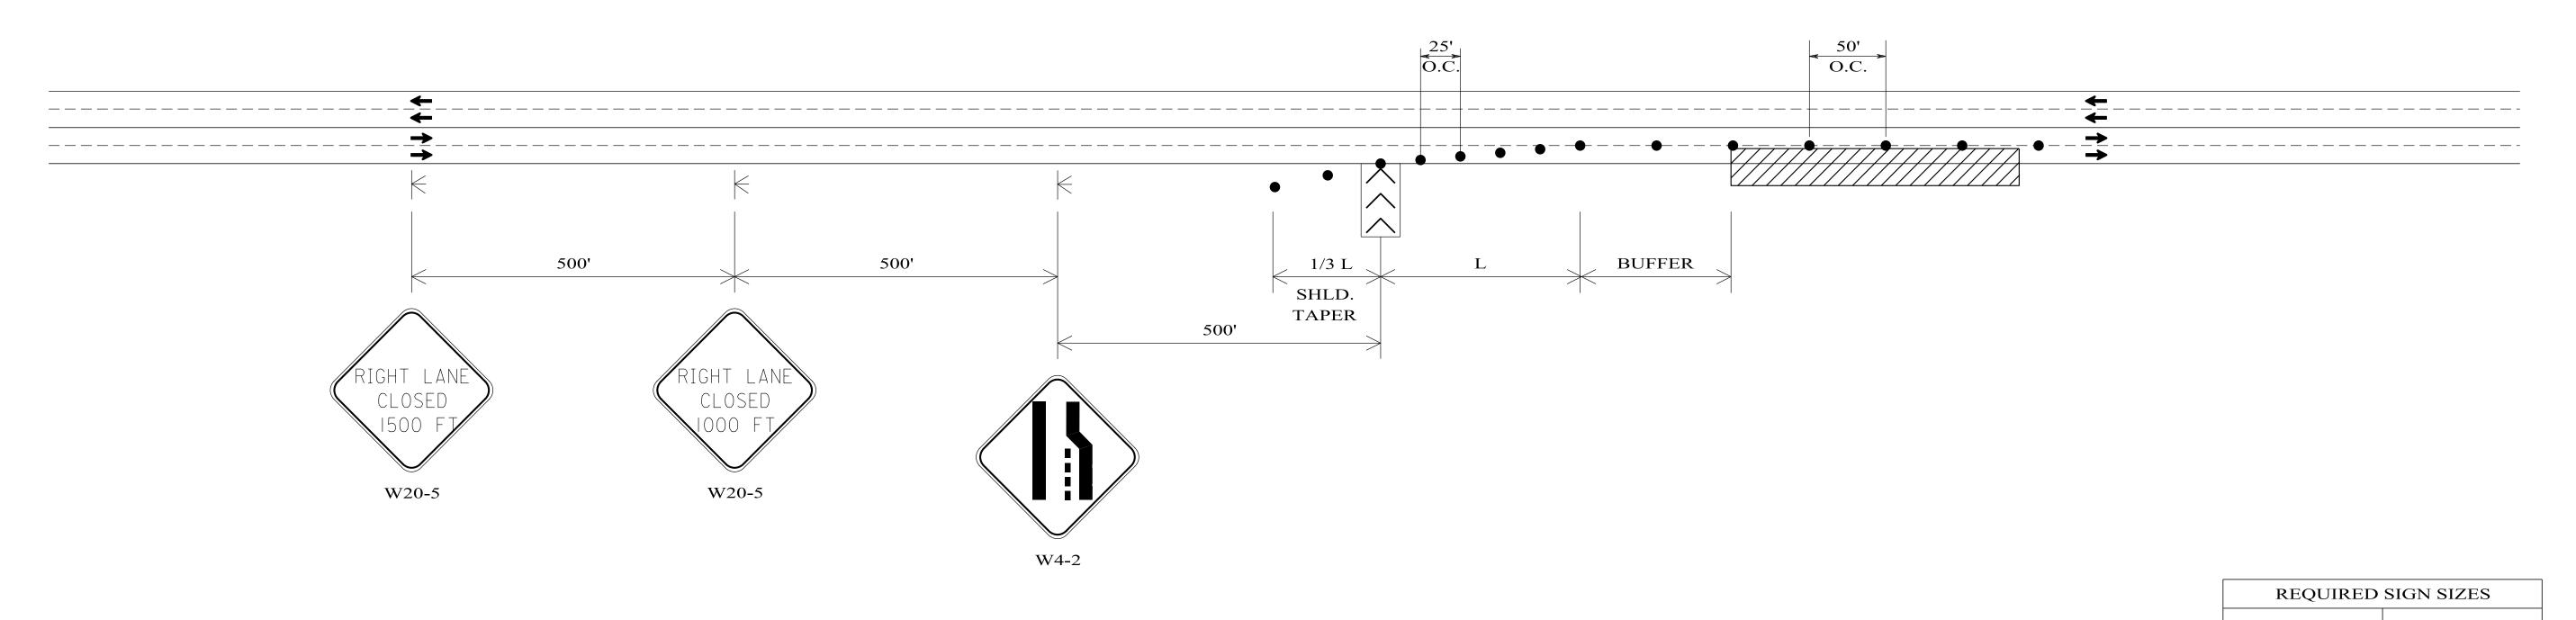

## TYPICAL SCHEME FOR OUTSIDE LANE CLOSURE

## TYPICAL SCHEME FOR INSIDE LANE CLOSURE

48" X 48" W4-2W20-5 48" X 48"

THE SIGN SIZES SHOWN ON THIS SHEET SHALL SUPERCEDE THOSE SHOWN ON THE STANDARD HIGHWAY SIGNS DRAWINGS UNLESS OTHERWISE APPROVED BY THE ENGINEER.

1. ALL SIGNS SHALL BE TEMPORARY MOUNTED AS SHOWN, UNLESS THE WORK PERIOD EXCEEDS FOUR (4) DAYS. IN SUCH CASES, THE SIGNS SHALL BE POST MOUNTED.

NOT TO SCALE DESIGN BUREAU SPECIAL DRAWING

--SPECIFICATIONS--CURRENT ALABAMA DEPARTMENT OF TRANSPORTATION SPECIAL DRAWING NO