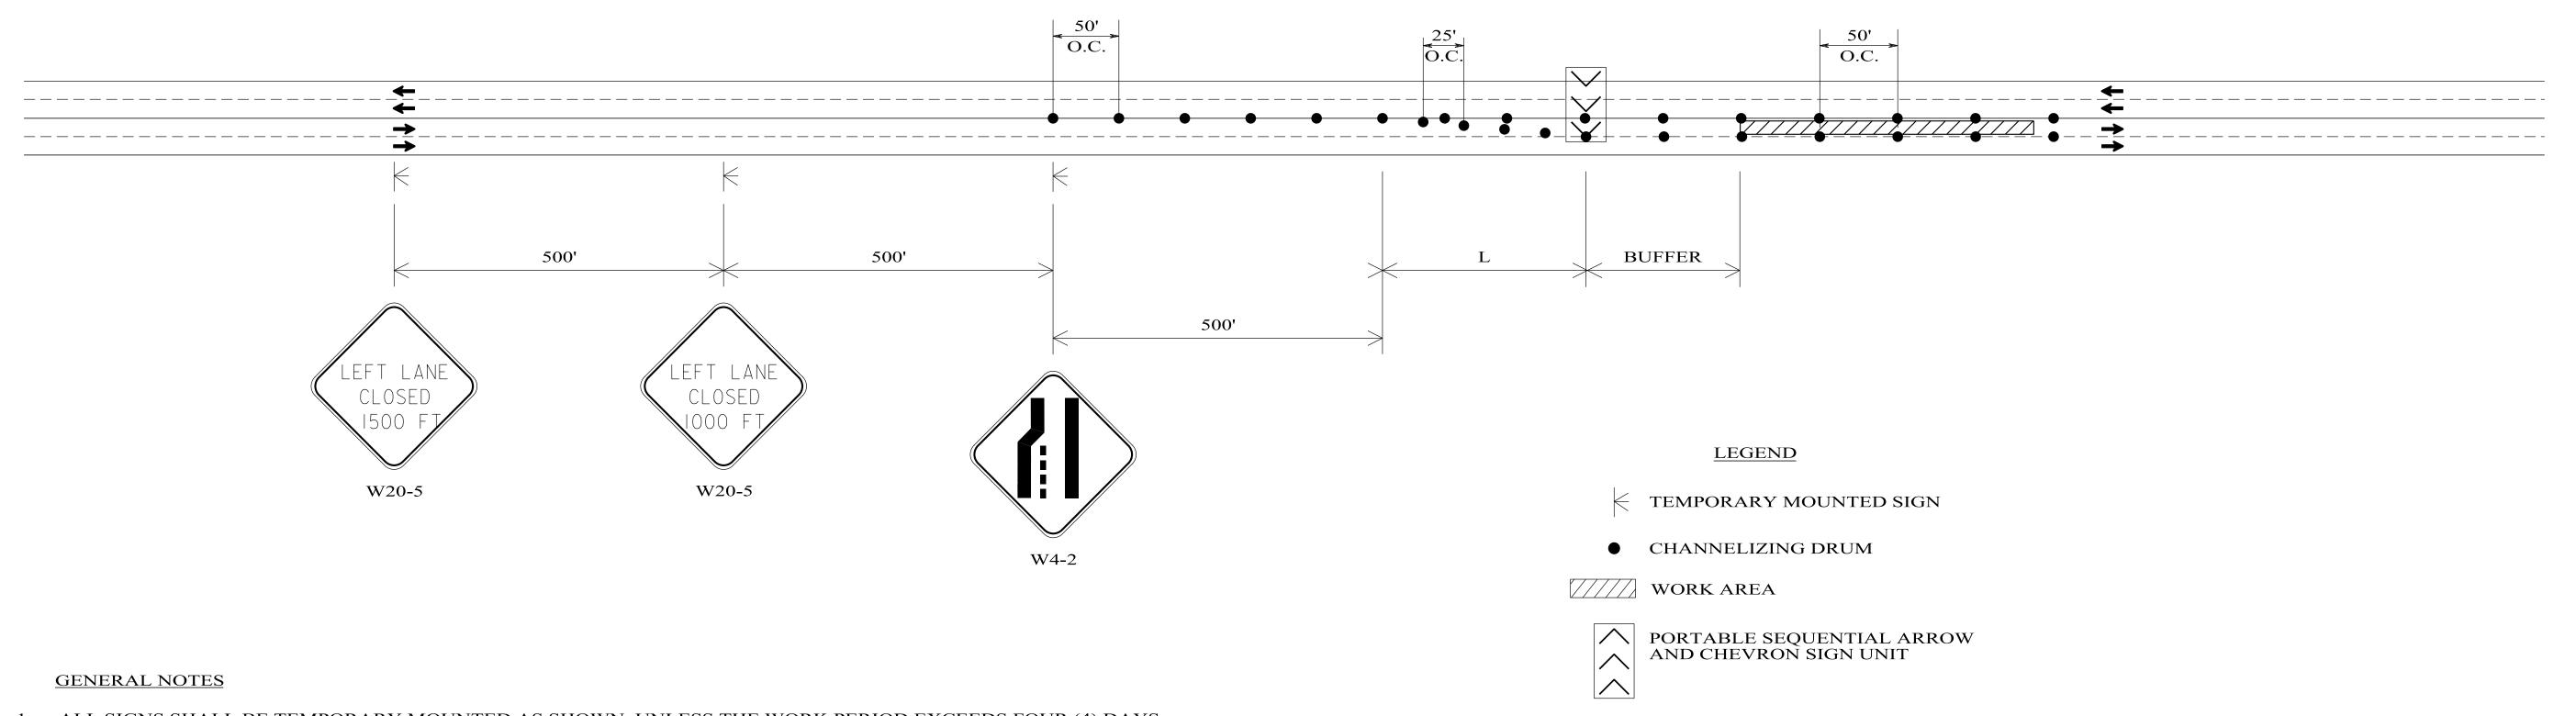

## TYPICAL SCHEME FOR INSIDE LANE CLOSURE

48" X 48" W4-2W20-5 48" X 48"

THE SIGN SIZES SHOWN ON THIS SHEET SHALL SUPERCEDE THOSE SHOWN ON THE STANDARD HIGHWAY SIGNS DRAWINGS UNLESS OTHERWISE APPROVED BY THE ENGINEER.

1. ALL SIGNS SHALL BE TEMPORARY MOUNTED AS SHOWN, UNLESS THE WORK PERIOD EXCEEDS FOUR (4) DAYS. IN SUCH CASES, THE SIGNS SHALL BE POST MOUNTED.

NOT TO SCALE DESIGN BUREAU SPECIAL DRAWING

--SPECIFICATIONS--CURRENT ALABAMA DEPARTMENT OF TRANSPORTATION SPECIAL DRAWING NO