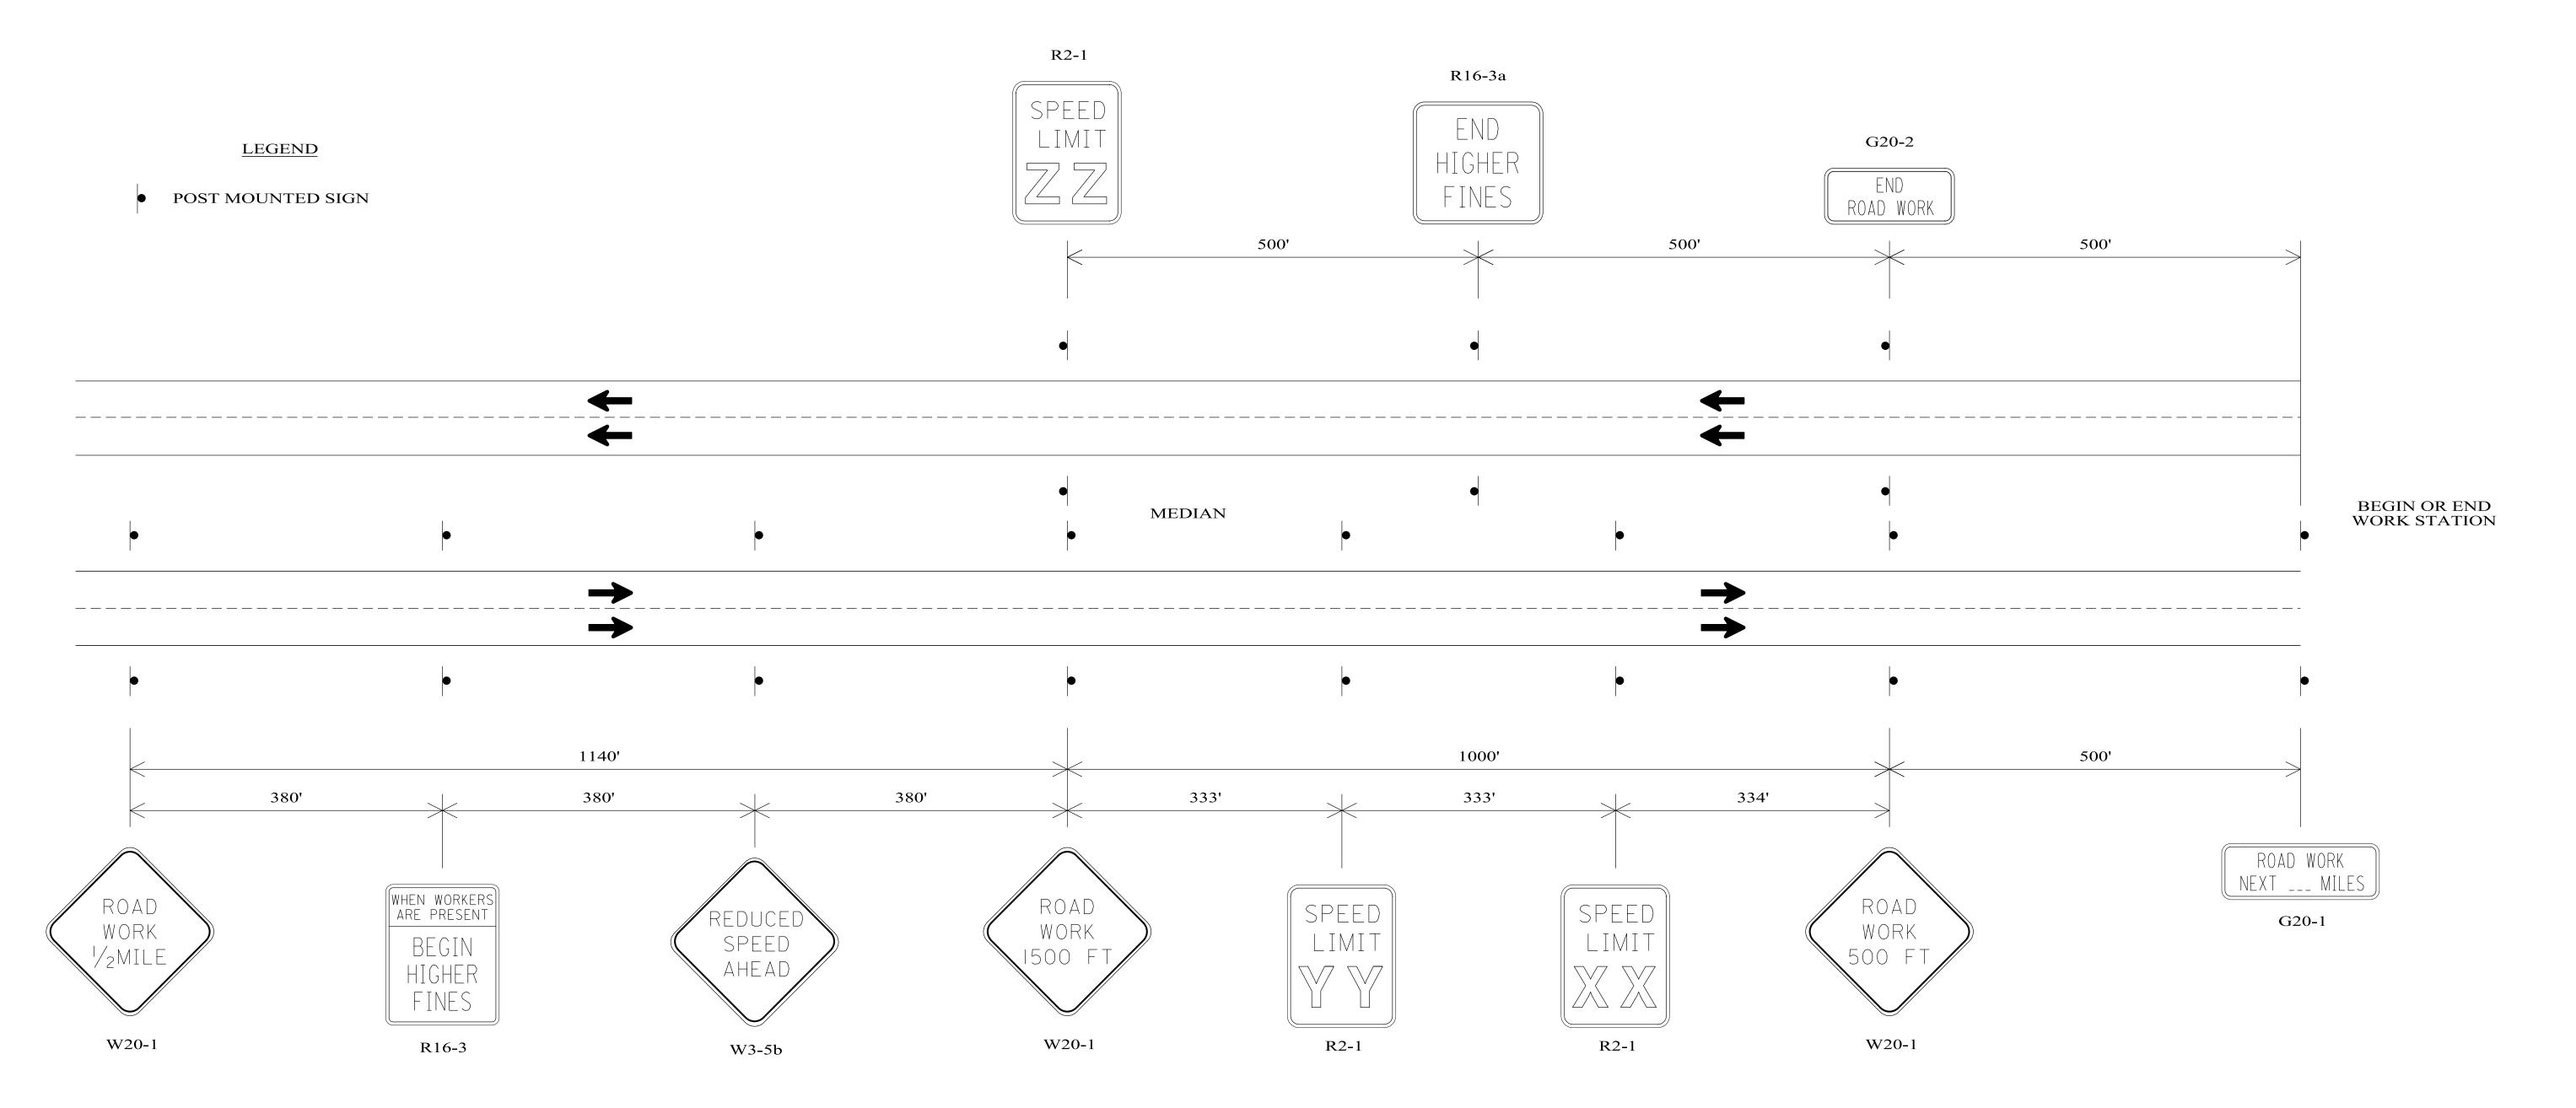

## TEMPORARY TRAFFIC CONTROL PLAN SHEET

FISCAL SHEET YEAR NO PROJECT NO

**GENERAL NOTES** 

- 1. ALL SIGNS SHALL BE POST MOUNTED AS SHOWN.
- SIGN (XX) SHALL SHOW THE SPEED IN THE WORK ZONE. SIGN (YY) SHALL BE USED IF SPEED REDUCTION REQUIRES TWO SIGNS. SIGN(ZZ) SHALL SHOW THE POSTED SPEED OUTSIDE THE WORK ZONE.

| REQUIRED SIGN SIZES |           |
|---------------------|-----------|
|                     |           |
| G20-1               | 48" X 24" |
| G20-2               | 48" X 24" |
| R2-1                | 30" X 36" |
| W3-5b               | 48" X 48" |
| R16-3               | 48" X 60" |
| R16-3a              | 48" X 48" |
| W20-1               | 48" X 48" |
|                     |           |

THE SIGN SIZES SHOWN ON THIS SHEET SHALL SUPERCEDE THOSE SHOWN ON THE STANDARD

HIGHWAY SIGNS DRAWINGS UNLESS OTHERWISE APPROVED BY THE ENGINEER.

| reau Std Engr:D.J.W    |  |
|------------------------|--|
| RAWN BY:               |  |
| ATE DRAWN:             |  |
| EVISED DATE: 3-24-2021 |  |