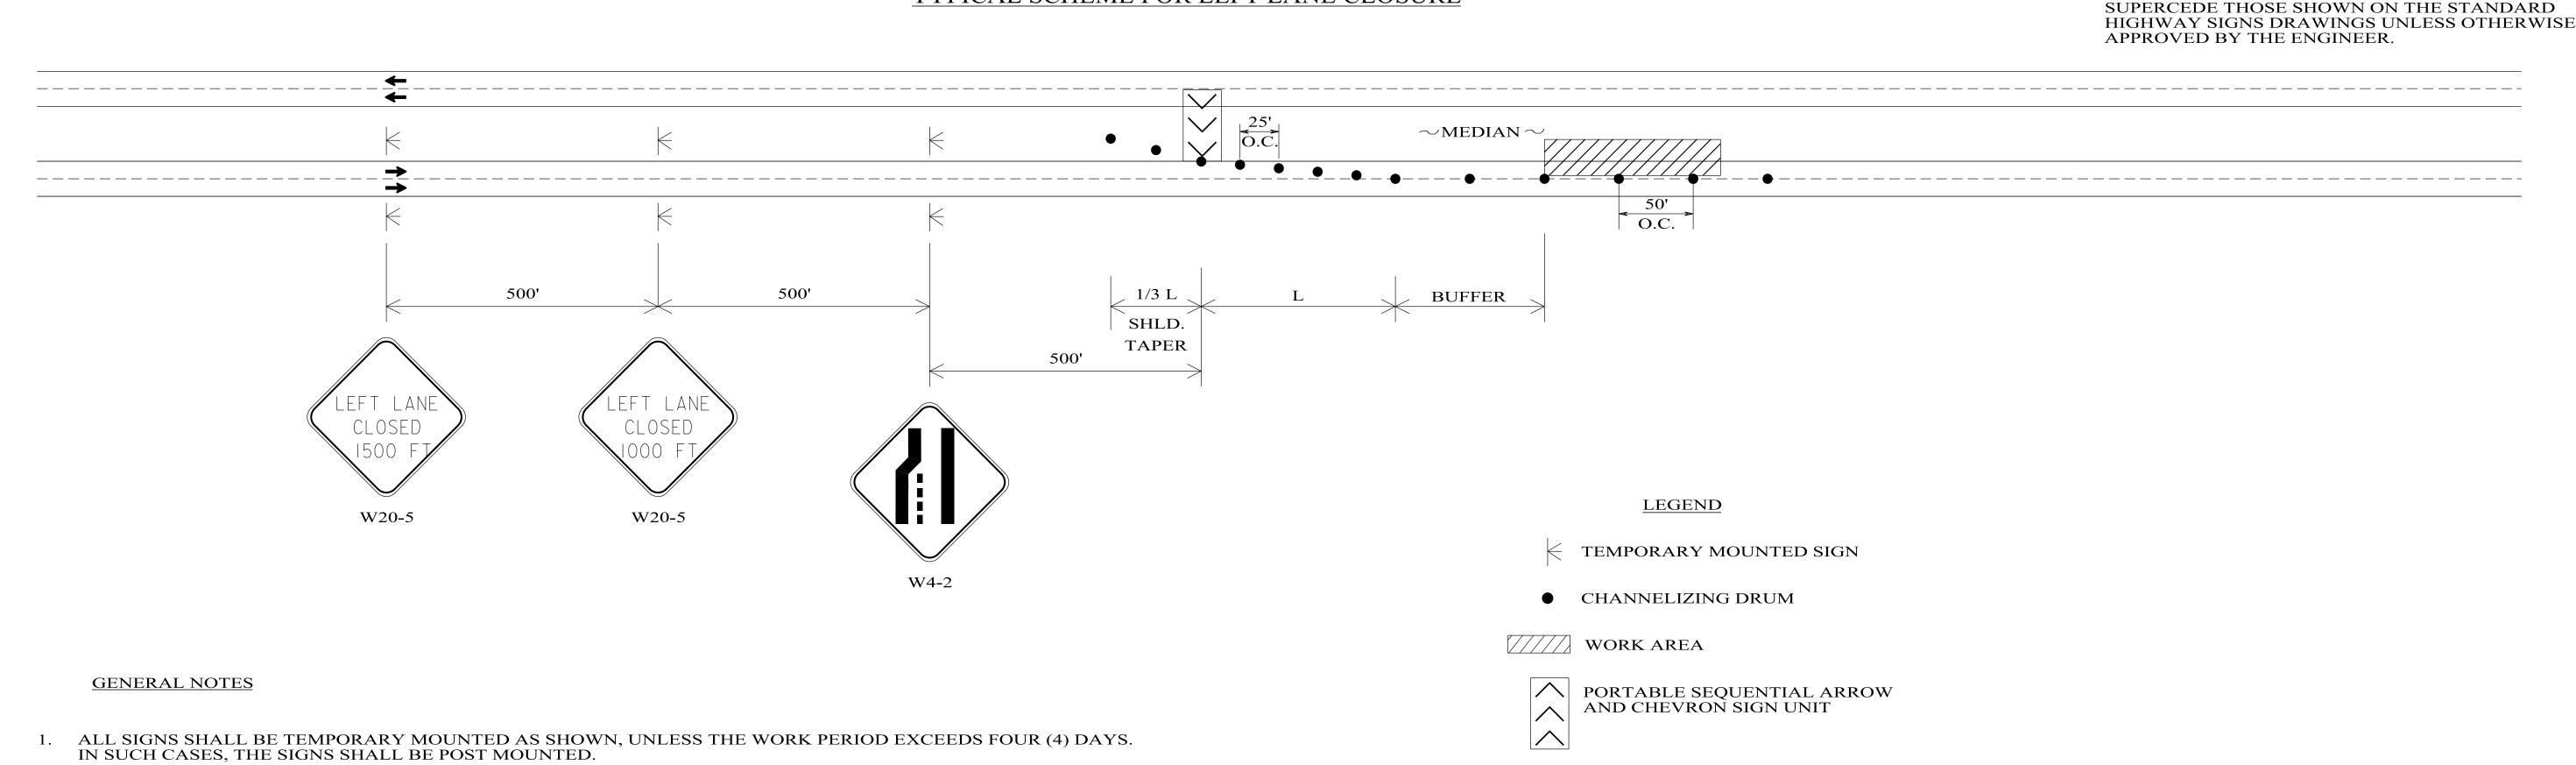

## TYPICAL SCHEME FOR LEFT LANE CLOSURE

W20-5 48" X 48" THE SIGN SIZES SHOWN ON THIS SHEET SHALL

THIS DRAWING REPRESENTS DESIGNS PREPARED FOR USE BY THE ALABAMA AUTHORIZED TO APPROVE THIS USE. ANYONE MAKING UNAUTHORIZED USE OF THIS DRAWING MAY BE PROSECUTED TO THE FULLEST EXTENT OF THE LAW.