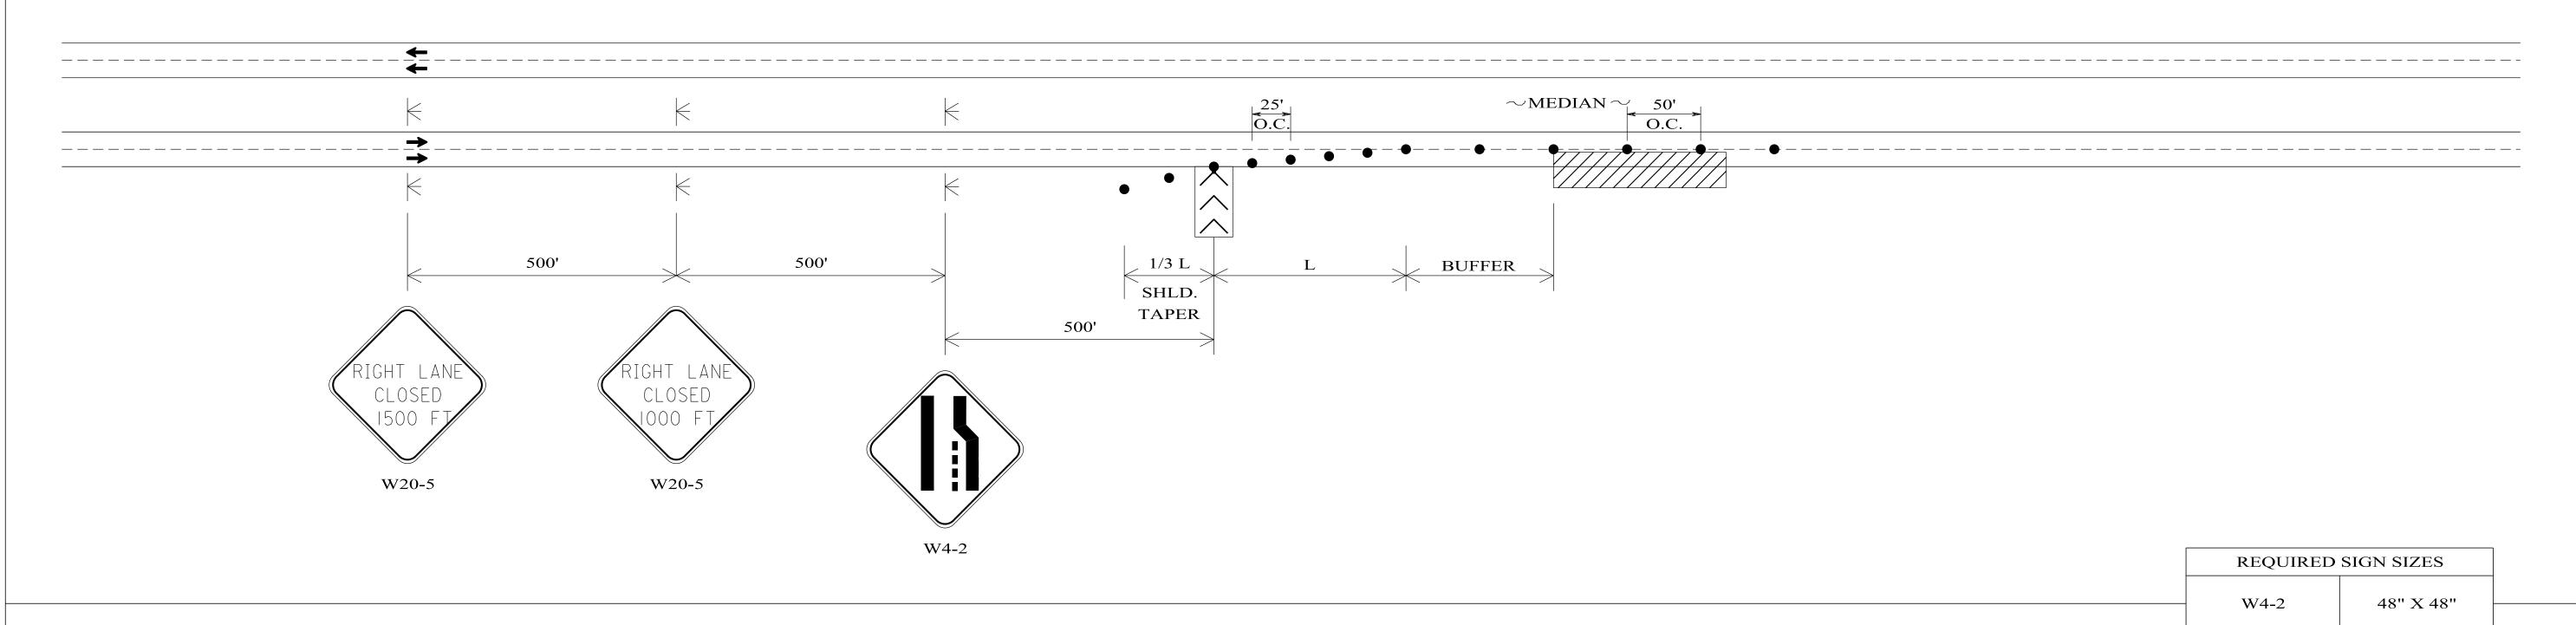

## TEMPORARY TRAFFIC CONTROL PLAN SHEET

FISCAL SHEET YEAR NO PROJECT NO

## TYPICAL SCHEME FOR RIGHT LANE CLOSURE



## TYPICAL SCHEME FOR LEFT LANE CLOSURE

W20-5 48" X 48" THE SIGN SIZES SHOWN ON THIS SHEET SHALL





THIS DRAWING REPRESENTS DESIGNS PREPARED FOR USE BY THE ALABAMA AUTHORIZED TO APPROVE THIS USE. ANYONE MAKING UNAUTHORIZED USE OF THIS DRAWING MAY BE PROSECUTED TO THE FULLEST EXTENT OF THE LAW.

DATE DRAWN: REVISED DATE: 6-12-2019

DESIGN BUREAU SPECIAL DRAWING DETAILS FOR MULTILANE DIVIDED HIGHWAY LANE CLOSURES

NOT TO SCALE

--SPECIFICATIONS--CURRENT ALABAMA DEPARTMENT OF TRANSPORTATION SPECIAL DRAWING NO

2008

SPECIAL PROJECT DETAIL