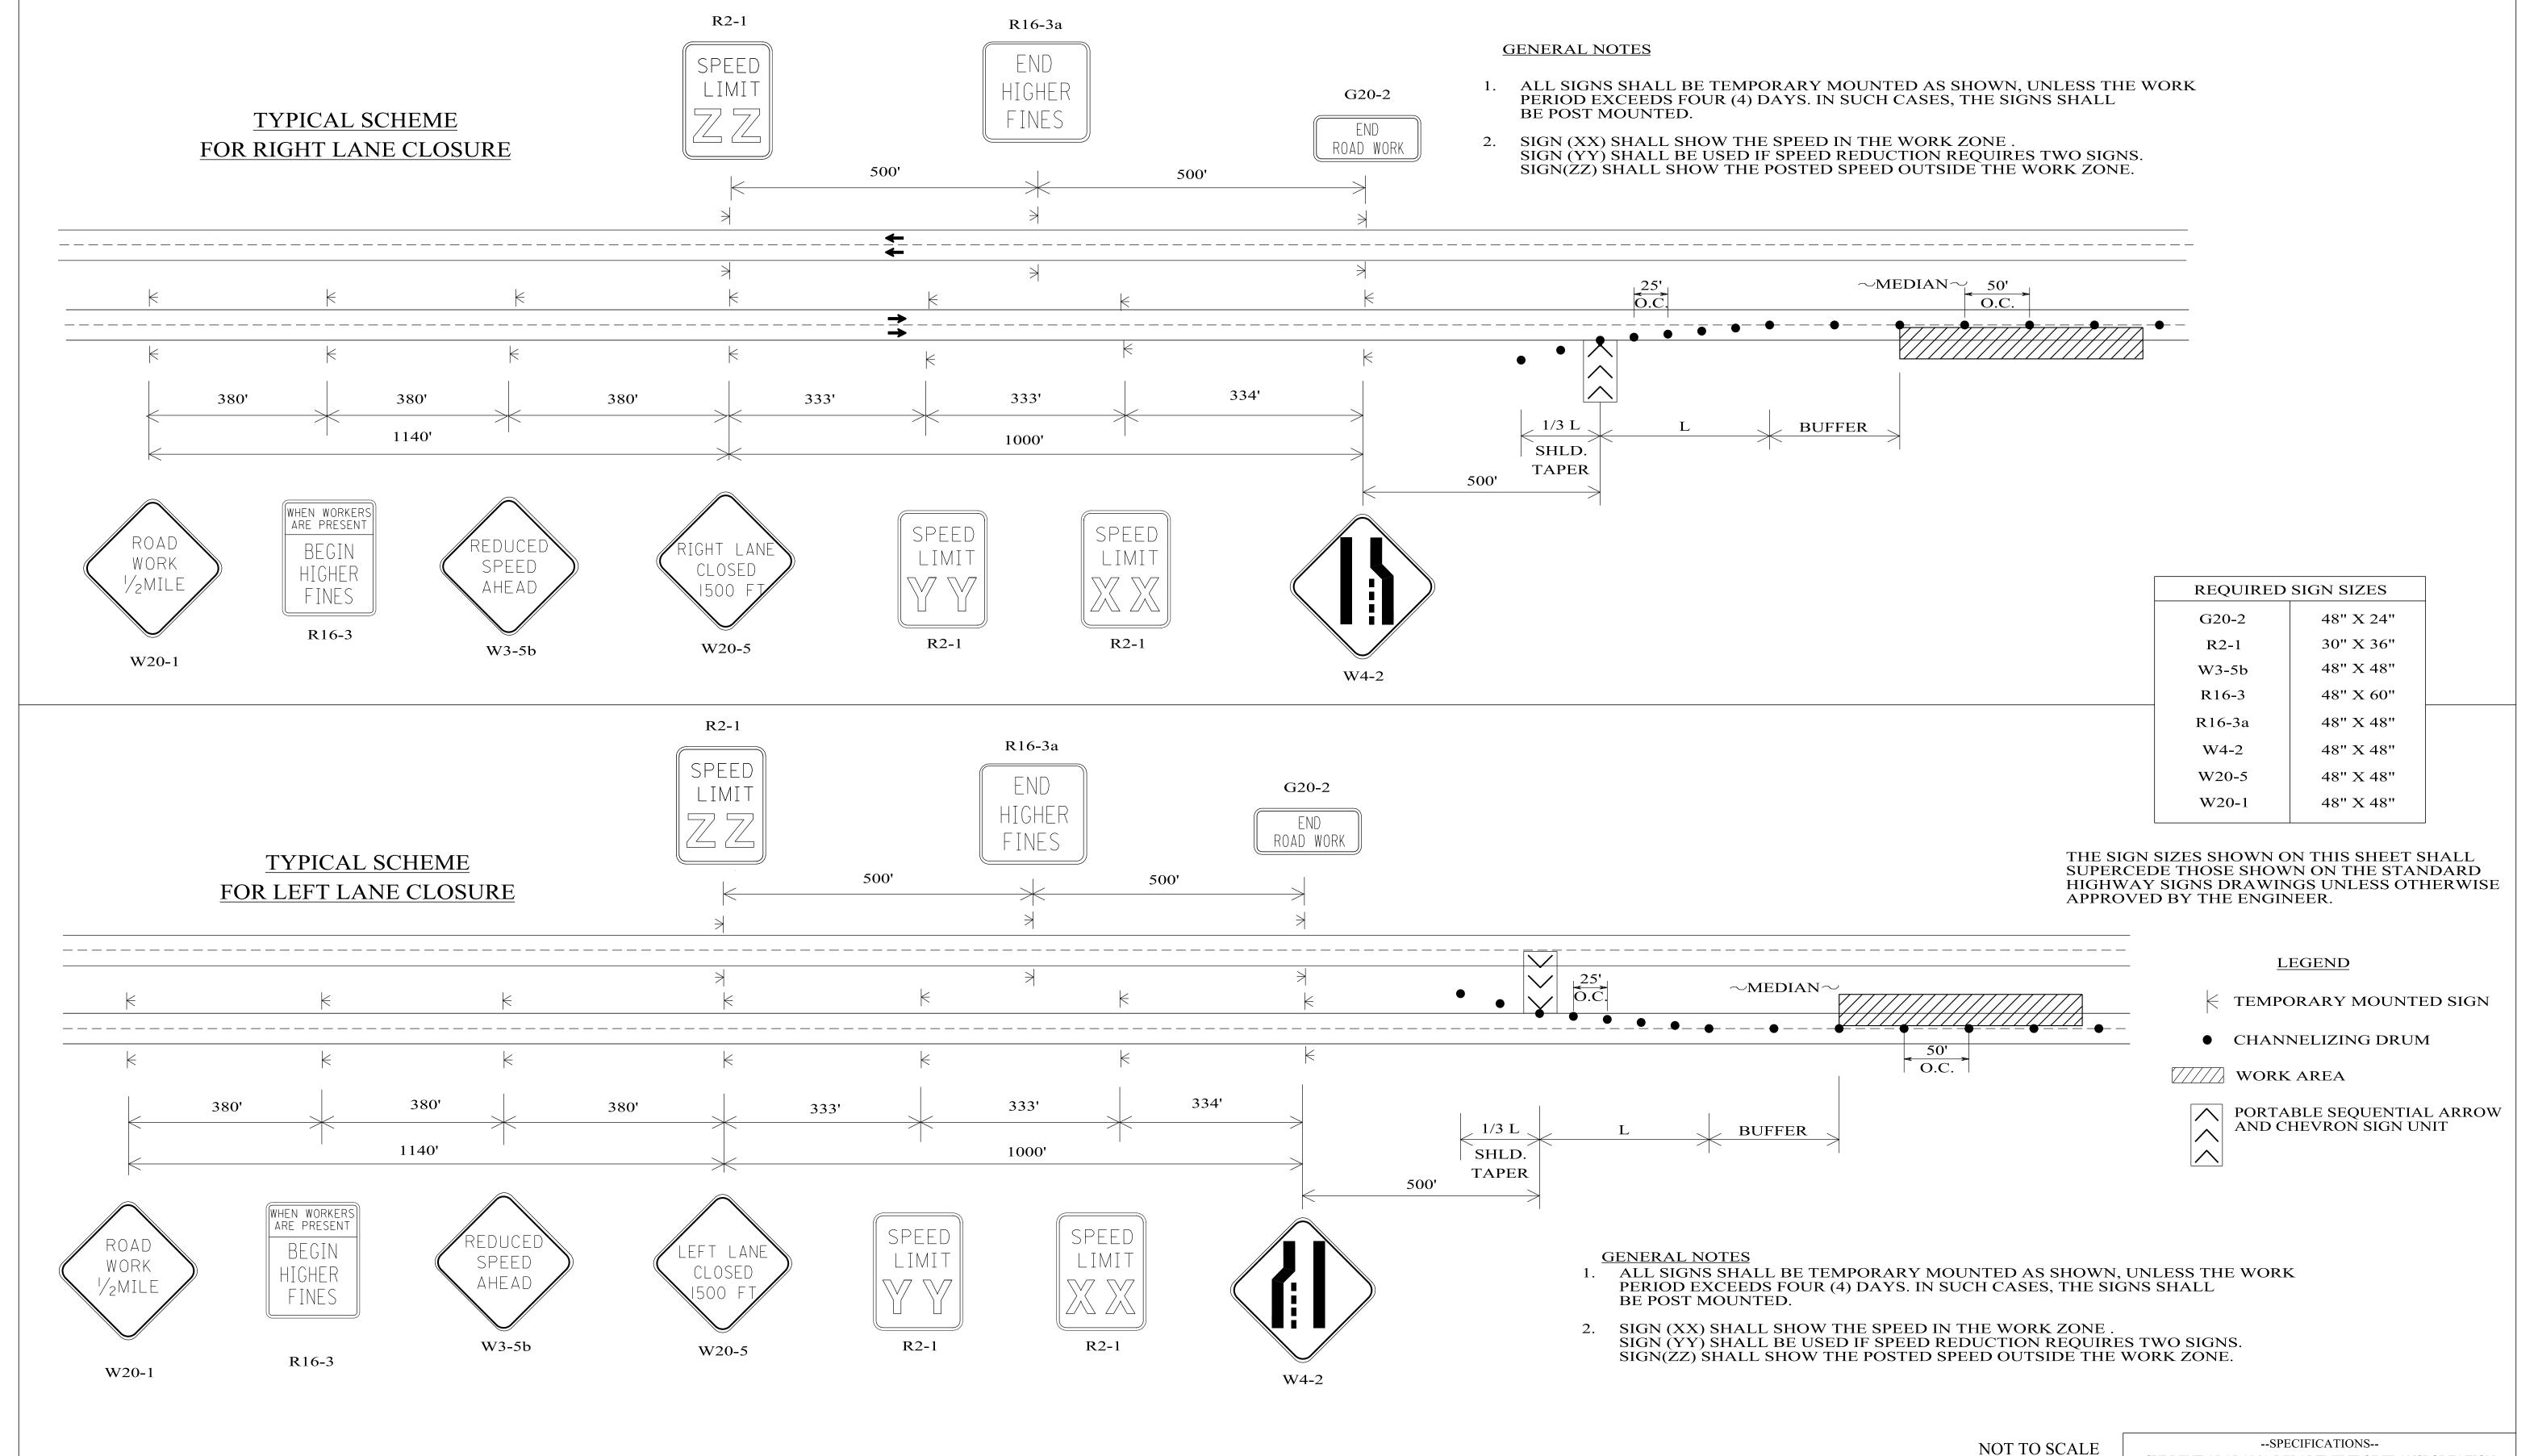

## TEMPORARY TRAFFIC CONTROL PLAN SHEET

REFERENCE FISCAL SHEET YEAR PROJECT NO NO

ALABAMA DEPARTMENT OF TRANSPORTATION 1409 COLISEUM BOULEVARD MONTGOMERY, AL 36130-3050

THIS DRAWING REPRESENTS DESIGNS PREPARED FOR USE BY THE ALABAMA DEPARTMENT OF TRANSPORTATION AND IS NOT TO BE COPIED, REPRODUCED, ALTERED. CONSENT OF THE ALABAMA DEPARTMENT OF TRANSPORTATION REPRESENTATIVE AUTHORIZED TO APPROVE THIS USE. ANYONE MAKING UNAUTHORIZED USE OF THIS

DRAWING MAY BE PROSECUTED TO THE FULLEST EXTENT OF THE LAW.

Bureau Std Engr: \_\_\_\_\_D.J.W. DRAWN BY: DATE DRAWN: REVISED DATE: <u>3-24-2021</u>

DESIGN BUREAU SPECIAL DRAWING DETAILS FOR MULTILANE DIVIDED HIGHWAY LANE CLOSURES

CURRENT ALABAMA DEPARTMENT OF TRANSPORTATION SPECIAL DRAWING NO

2008A

SPECIAL PROJECT DETAIL