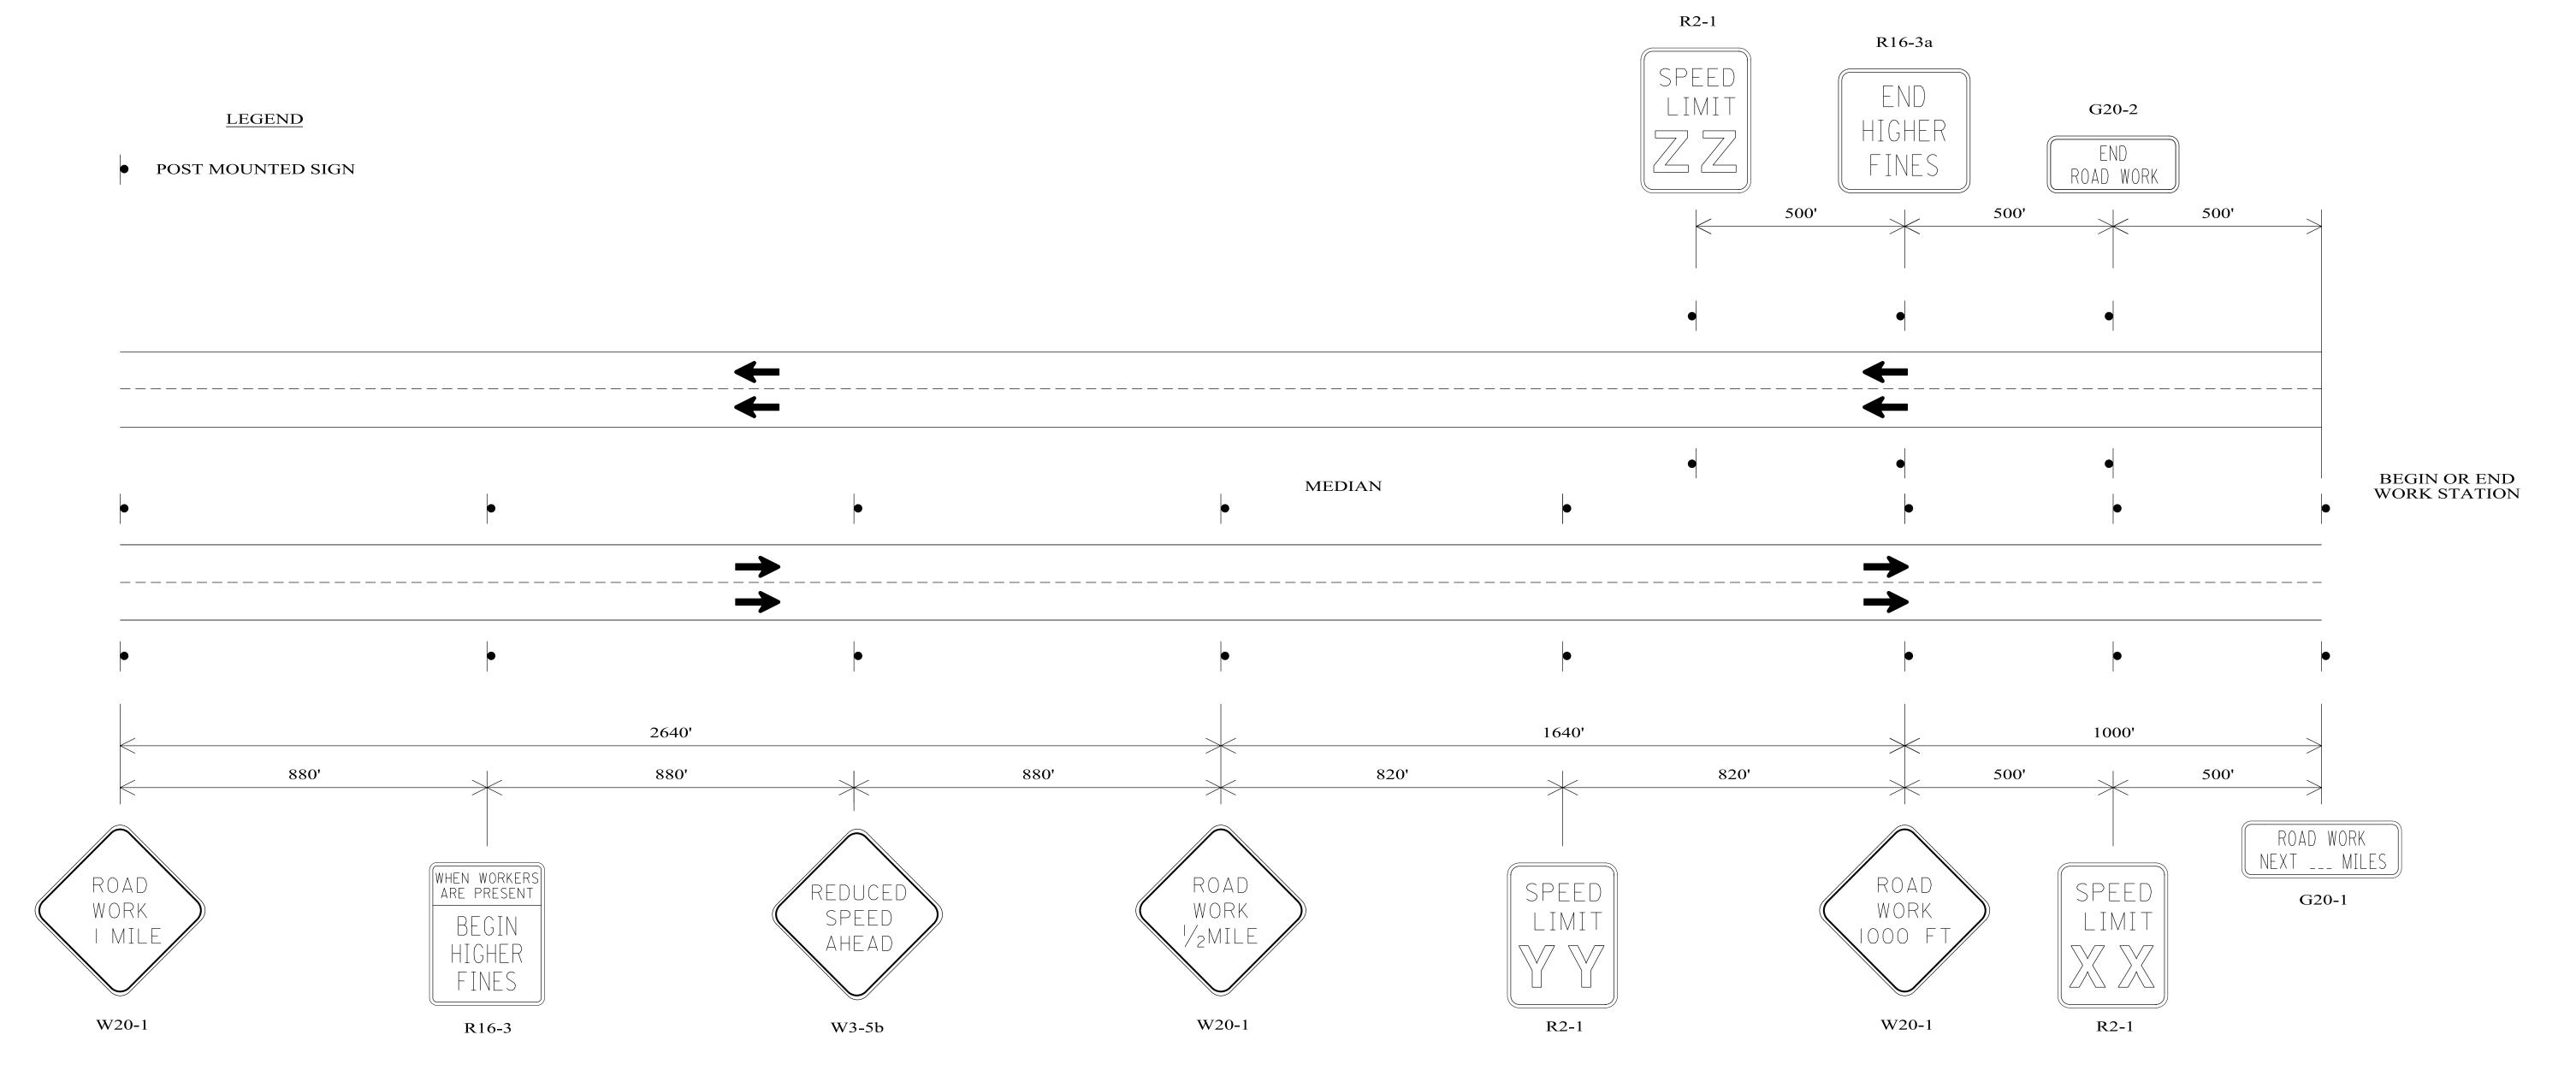

## TEMPORARY TRAFFIC CONTROL PLAN SHEET

FISCAL SHEET YEAR NO PROJECT NO

**GENERAL NOTES** 

- 1. ALL SIGNS SHALL BE POST MOUNTED AS SHOWN.
- 2. SIGN (XX) SHALL SHOW THE SPEED IN THE WORK ZONE . SIGN (YY) SHALL BE USED IF SPEED REDUCTION REQUIRES TWO SIGNS. SIGN(ZZ) SHALL SHOW THE POSTED SPEED OUTSIDE THE WORK ZONE.

| REQUIRED SIGN SIZES |           |
|---------------------|-----------|
|                     |           |
| G20-1               | 48" X 24" |
| G20-2               | 48" X 24" |
| R2-1                | 48" X 60" |
| W3-5b               | 48" X 48" |
| R16-3               | 48" X 60" |
| R16-3a              | 48" X 48" |
| W20-1               | 48" X 48" |
|                     |           |

THE SIGN SIZES SHOWN ON THIS SHEET SHALL SUPERCEDE THOSE SHOWN ON THE STANDARD HIGHWAY SIGNS DRAWINGS UNLESS OTHERWISE APPROVED BY THE ENGINEER.

OF TRANSPORTATION 1409 COLISEUM BOULEVARD MONTGOMERY, AL 36130-3050