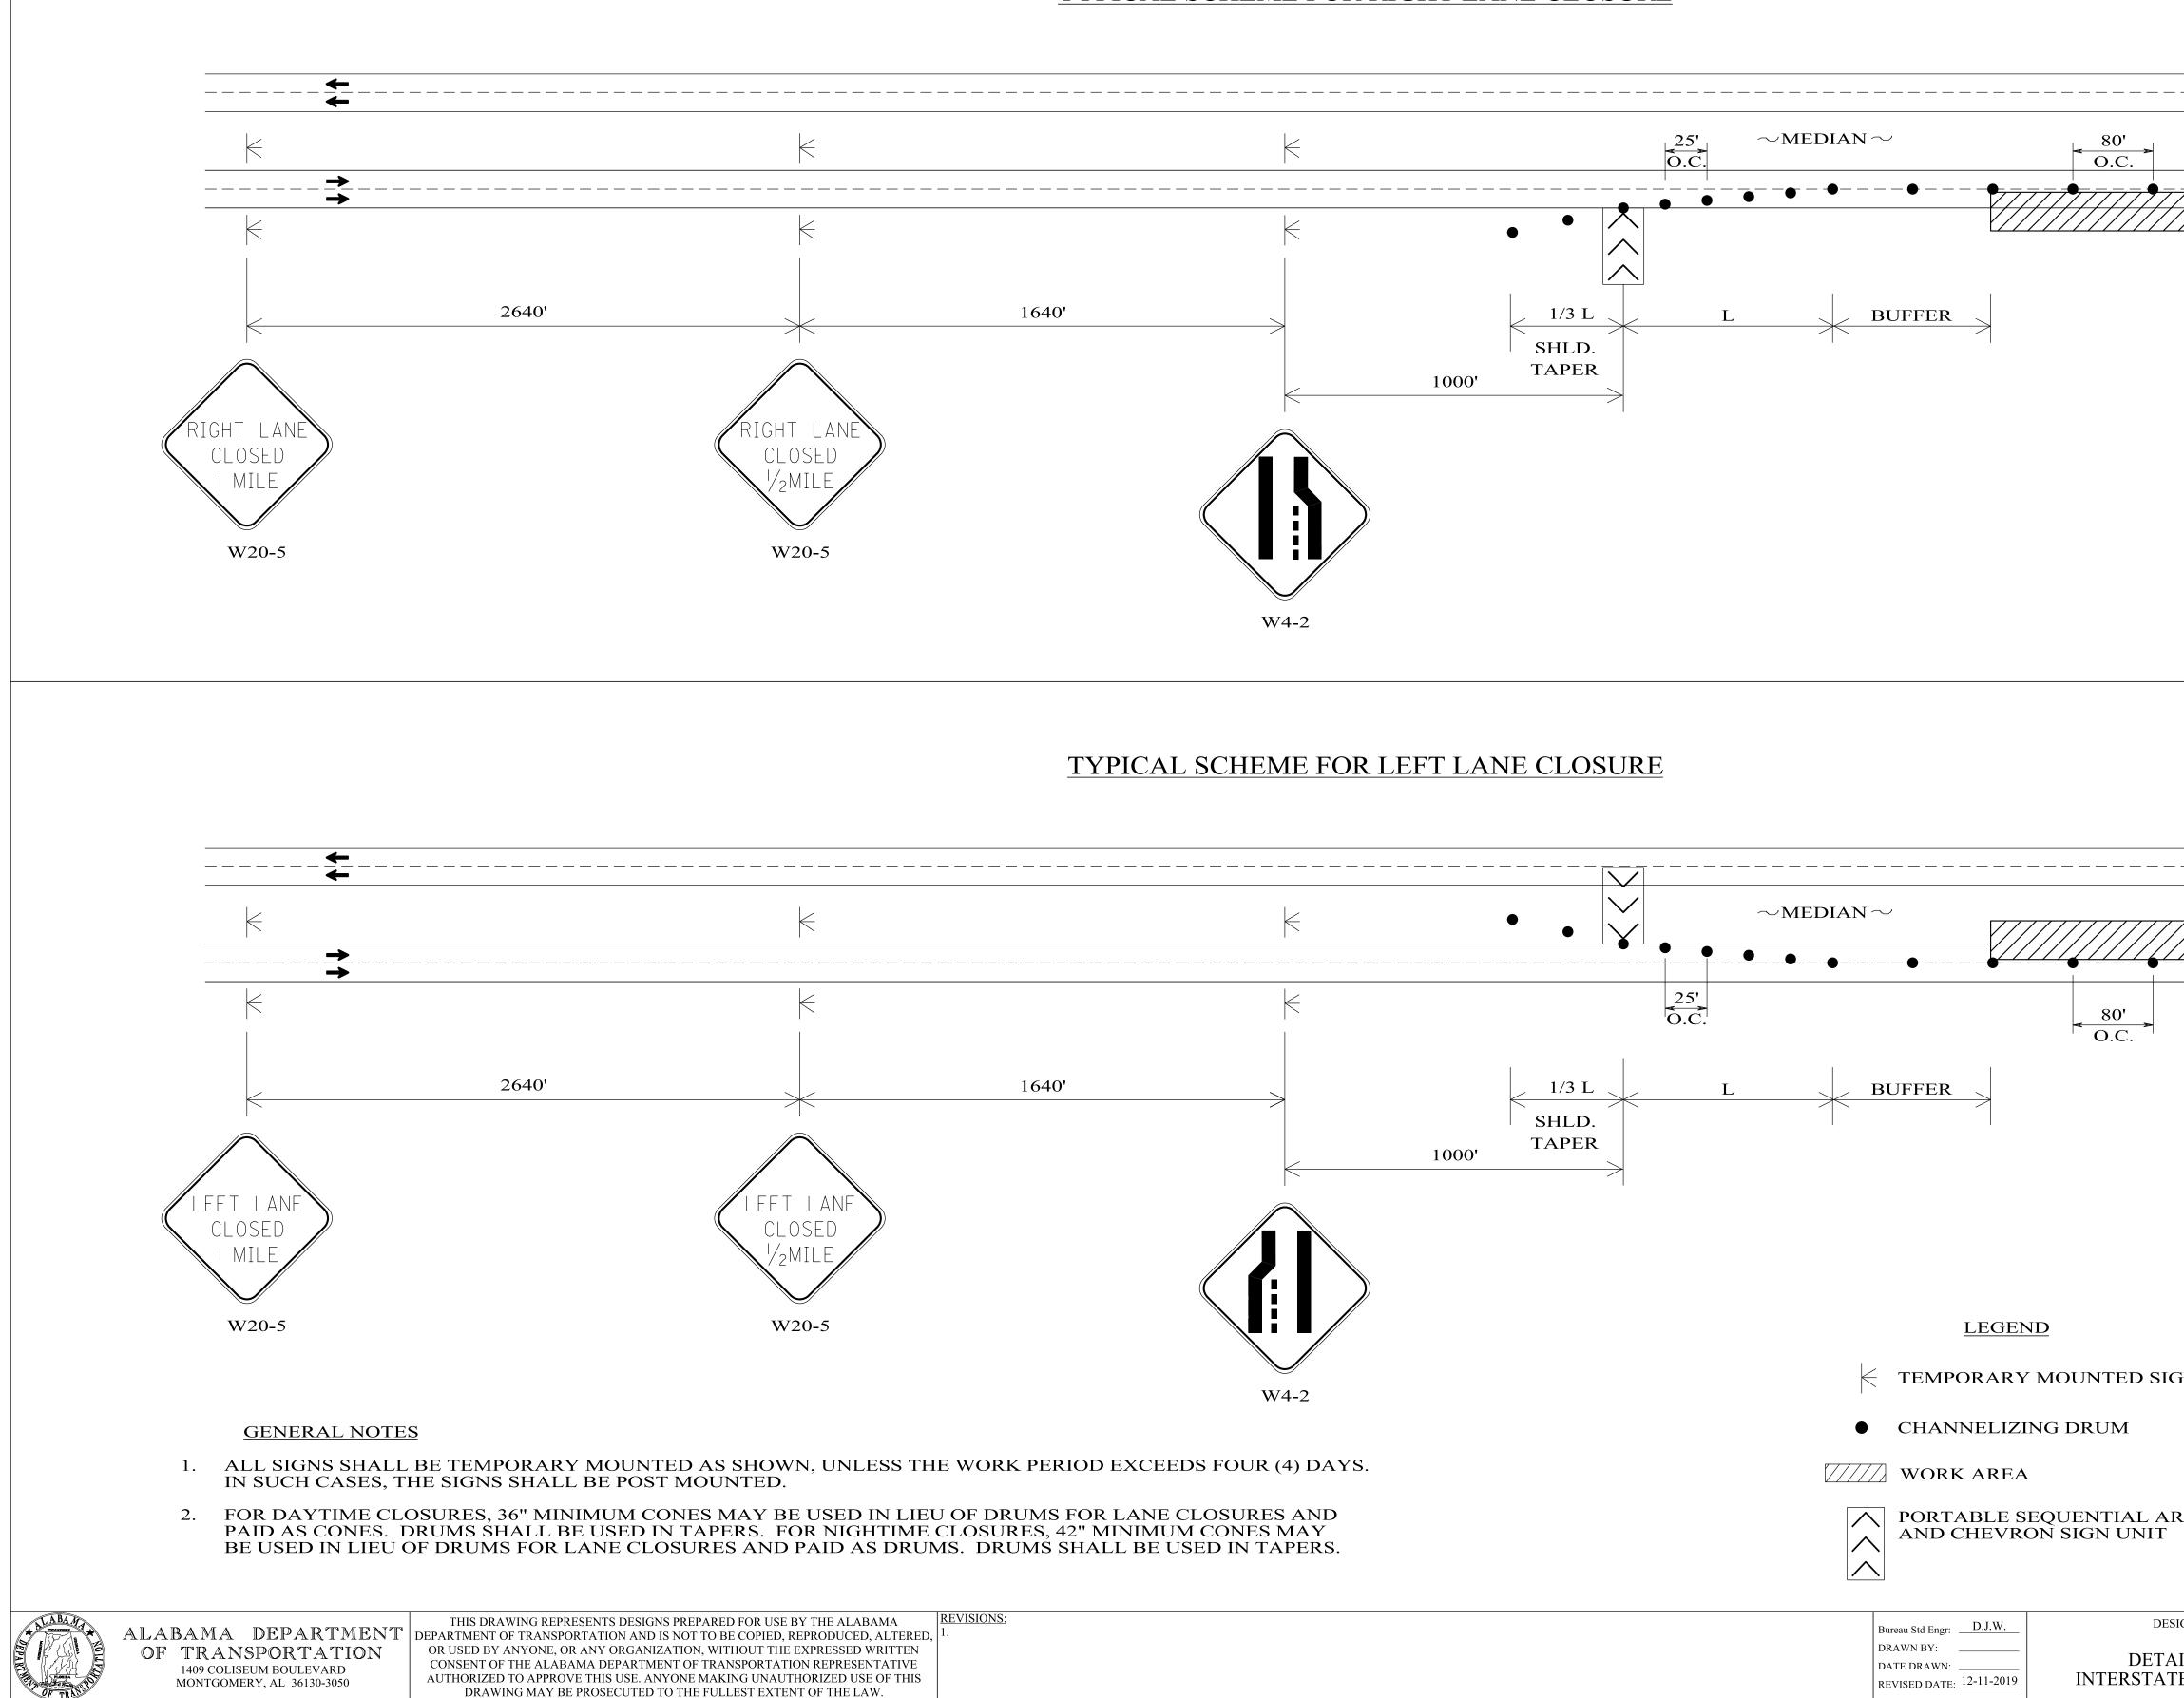

## TEMPORARY TRAFFIC CONTROL PLAN SHEET

## TYPICAL SCHEME FOR RIGHT LANE CLOSURE

|                                                |               | REFERENCE<br>PROJECT NO                                       | FISCAL<br>YEAR | SHEET<br>NO |
|------------------------------------------------|---------------|---------------------------------------------------------------|----------------|-------------|
|                                                |               |                                                               |                |             |
|                                                |               |                                                               |                |             |
|                                                | •             |                                                               |                |             |
|                                                |               |                                                               |                |             |
|                                                |               |                                                               |                |             |
|                                                |               |                                                               |                |             |
|                                                |               |                                                               | _              |             |
|                                                | REQUIRE       | D SIGN SIZES                                                  | _              |             |
|                                                | W4-2          | 48" X 48"                                                     |                |             |
|                                                | W20-5         | 48" X 48"                                                     |                |             |
| SUPERCEI<br>HIGHWAY                            | DE THOSE SHOV | ON THIS SHEET SI<br>WN ON THE STAN<br>NGS UNLESS OTH<br>NEER. | DARD           |             |
|                                                |               |                                                               |                |             |
| <b>\</b>                                       |               |                                                               |                |             |
|                                                | •             |                                                               |                |             |
|                                                | ·             |                                                               |                |             |
|                                                |               |                                                               |                |             |
|                                                |               |                                                               |                |             |
|                                                |               |                                                               |                |             |
|                                                |               |                                                               |                |             |
|                                                |               |                                                               |                |             |
|                                                |               |                                                               |                |             |
|                                                |               |                                                               |                |             |
|                                                |               |                                                               |                |             |
|                                                |               |                                                               |                |             |
| <b>BN</b>                                      |               |                                                               |                |             |
|                                                |               |                                                               |                |             |
|                                                |               |                                                               |                |             |
| RROW                                           |               |                                                               |                |             |
|                                                | [             |                                                               | 10             |             |
| NOT TO SCA                                     | LE CURRENT    | SPECIFICATION<br>ALABAMA DEPARTMENT                           |                |             |
| IGN BUREAU SPECIAL DRAWING                     |               | SPECIAL DRAWING NO                                            |                | INDEX NO    |
| ILS FOR FREEWAY AND<br>E HIGHWAY LANE CLOSURES | SPEC          | CIAL PROJECT DETAIL                                           |                | 2010        |