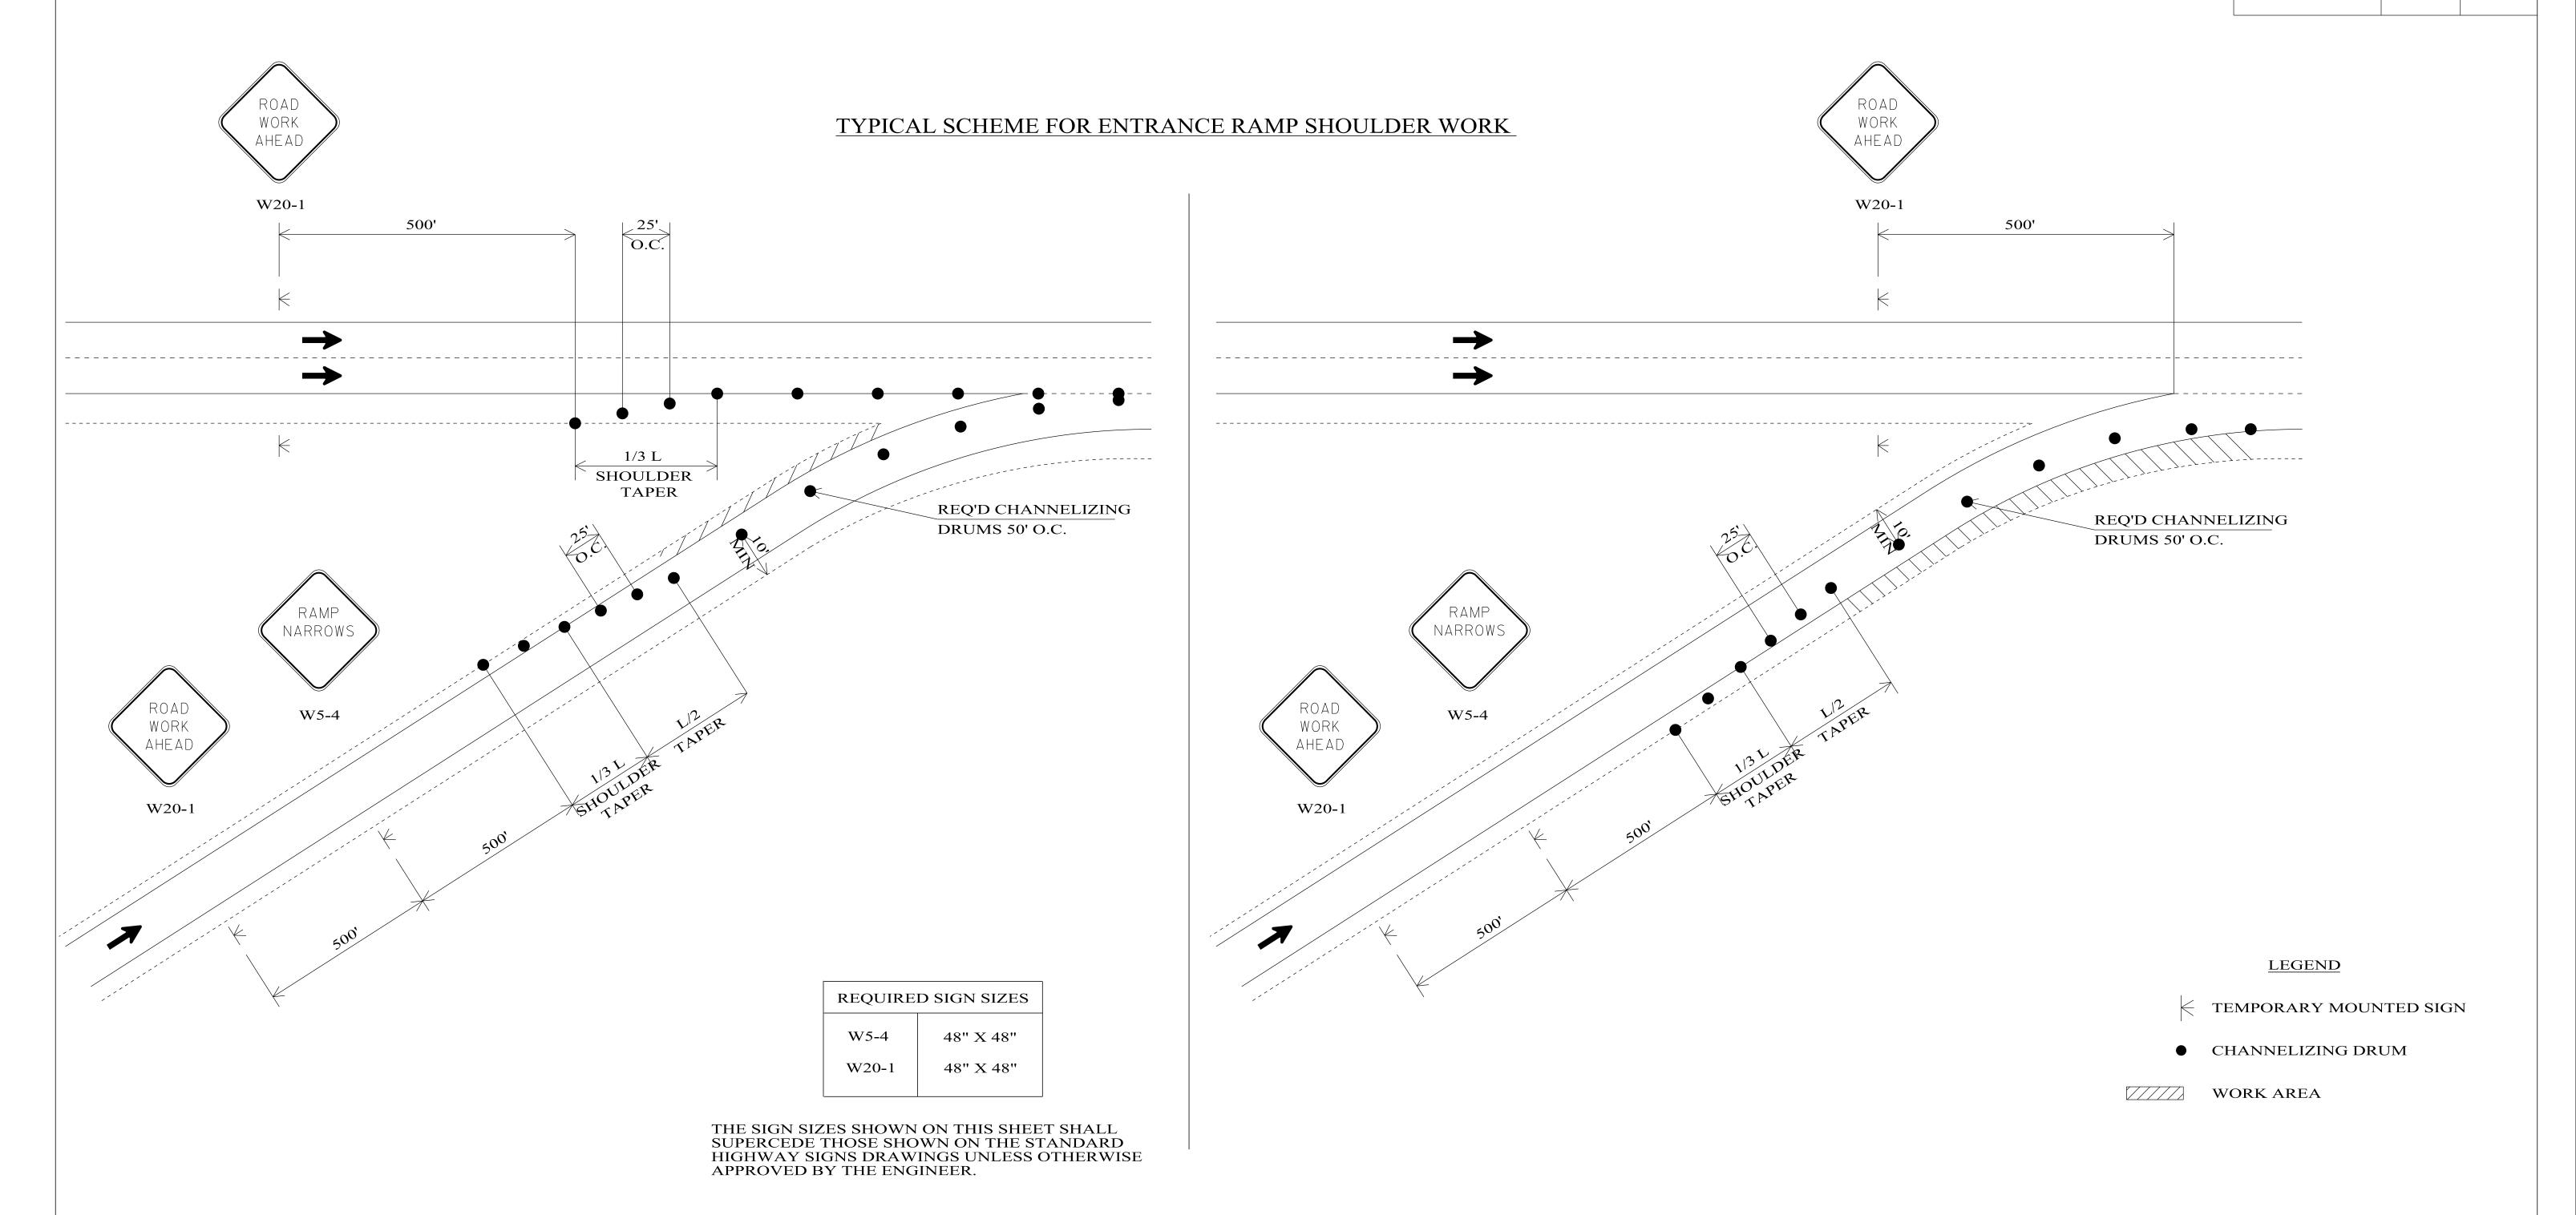

## **GENERAL NOTES**

1. THE W20-1 SIGNS SHOWN REQUIRED ON THESE DETAILS WILL NOT BE REQUIRED IF THE WORK AREA IS WITHIN PROJECT LIMITS WHERE POST MOUNTED ADVANCE WARNING SIGNS ARE ALREADY IN PLACE. IF THESE SIGNS ARE REQUIRED, THEY SHALL BE TEMPORARY MOUNTED AS SHOWN AND SHALL BE 48" X 48" IN SIZE.

DESIGN BUREAU SPECIAL DRAWING

--SPECIFICATIONS--CURRENT ALABAMA DEPARTMENT OF TRANSPORTATION SPECIAL DRAWING NO

2013

DETAILS FOR TRAFFIC CONTROL FOR SPECIAL PROJECT DETAIL ENTRANCE RAMP SHOULDER WORK

NOT TO SCALE