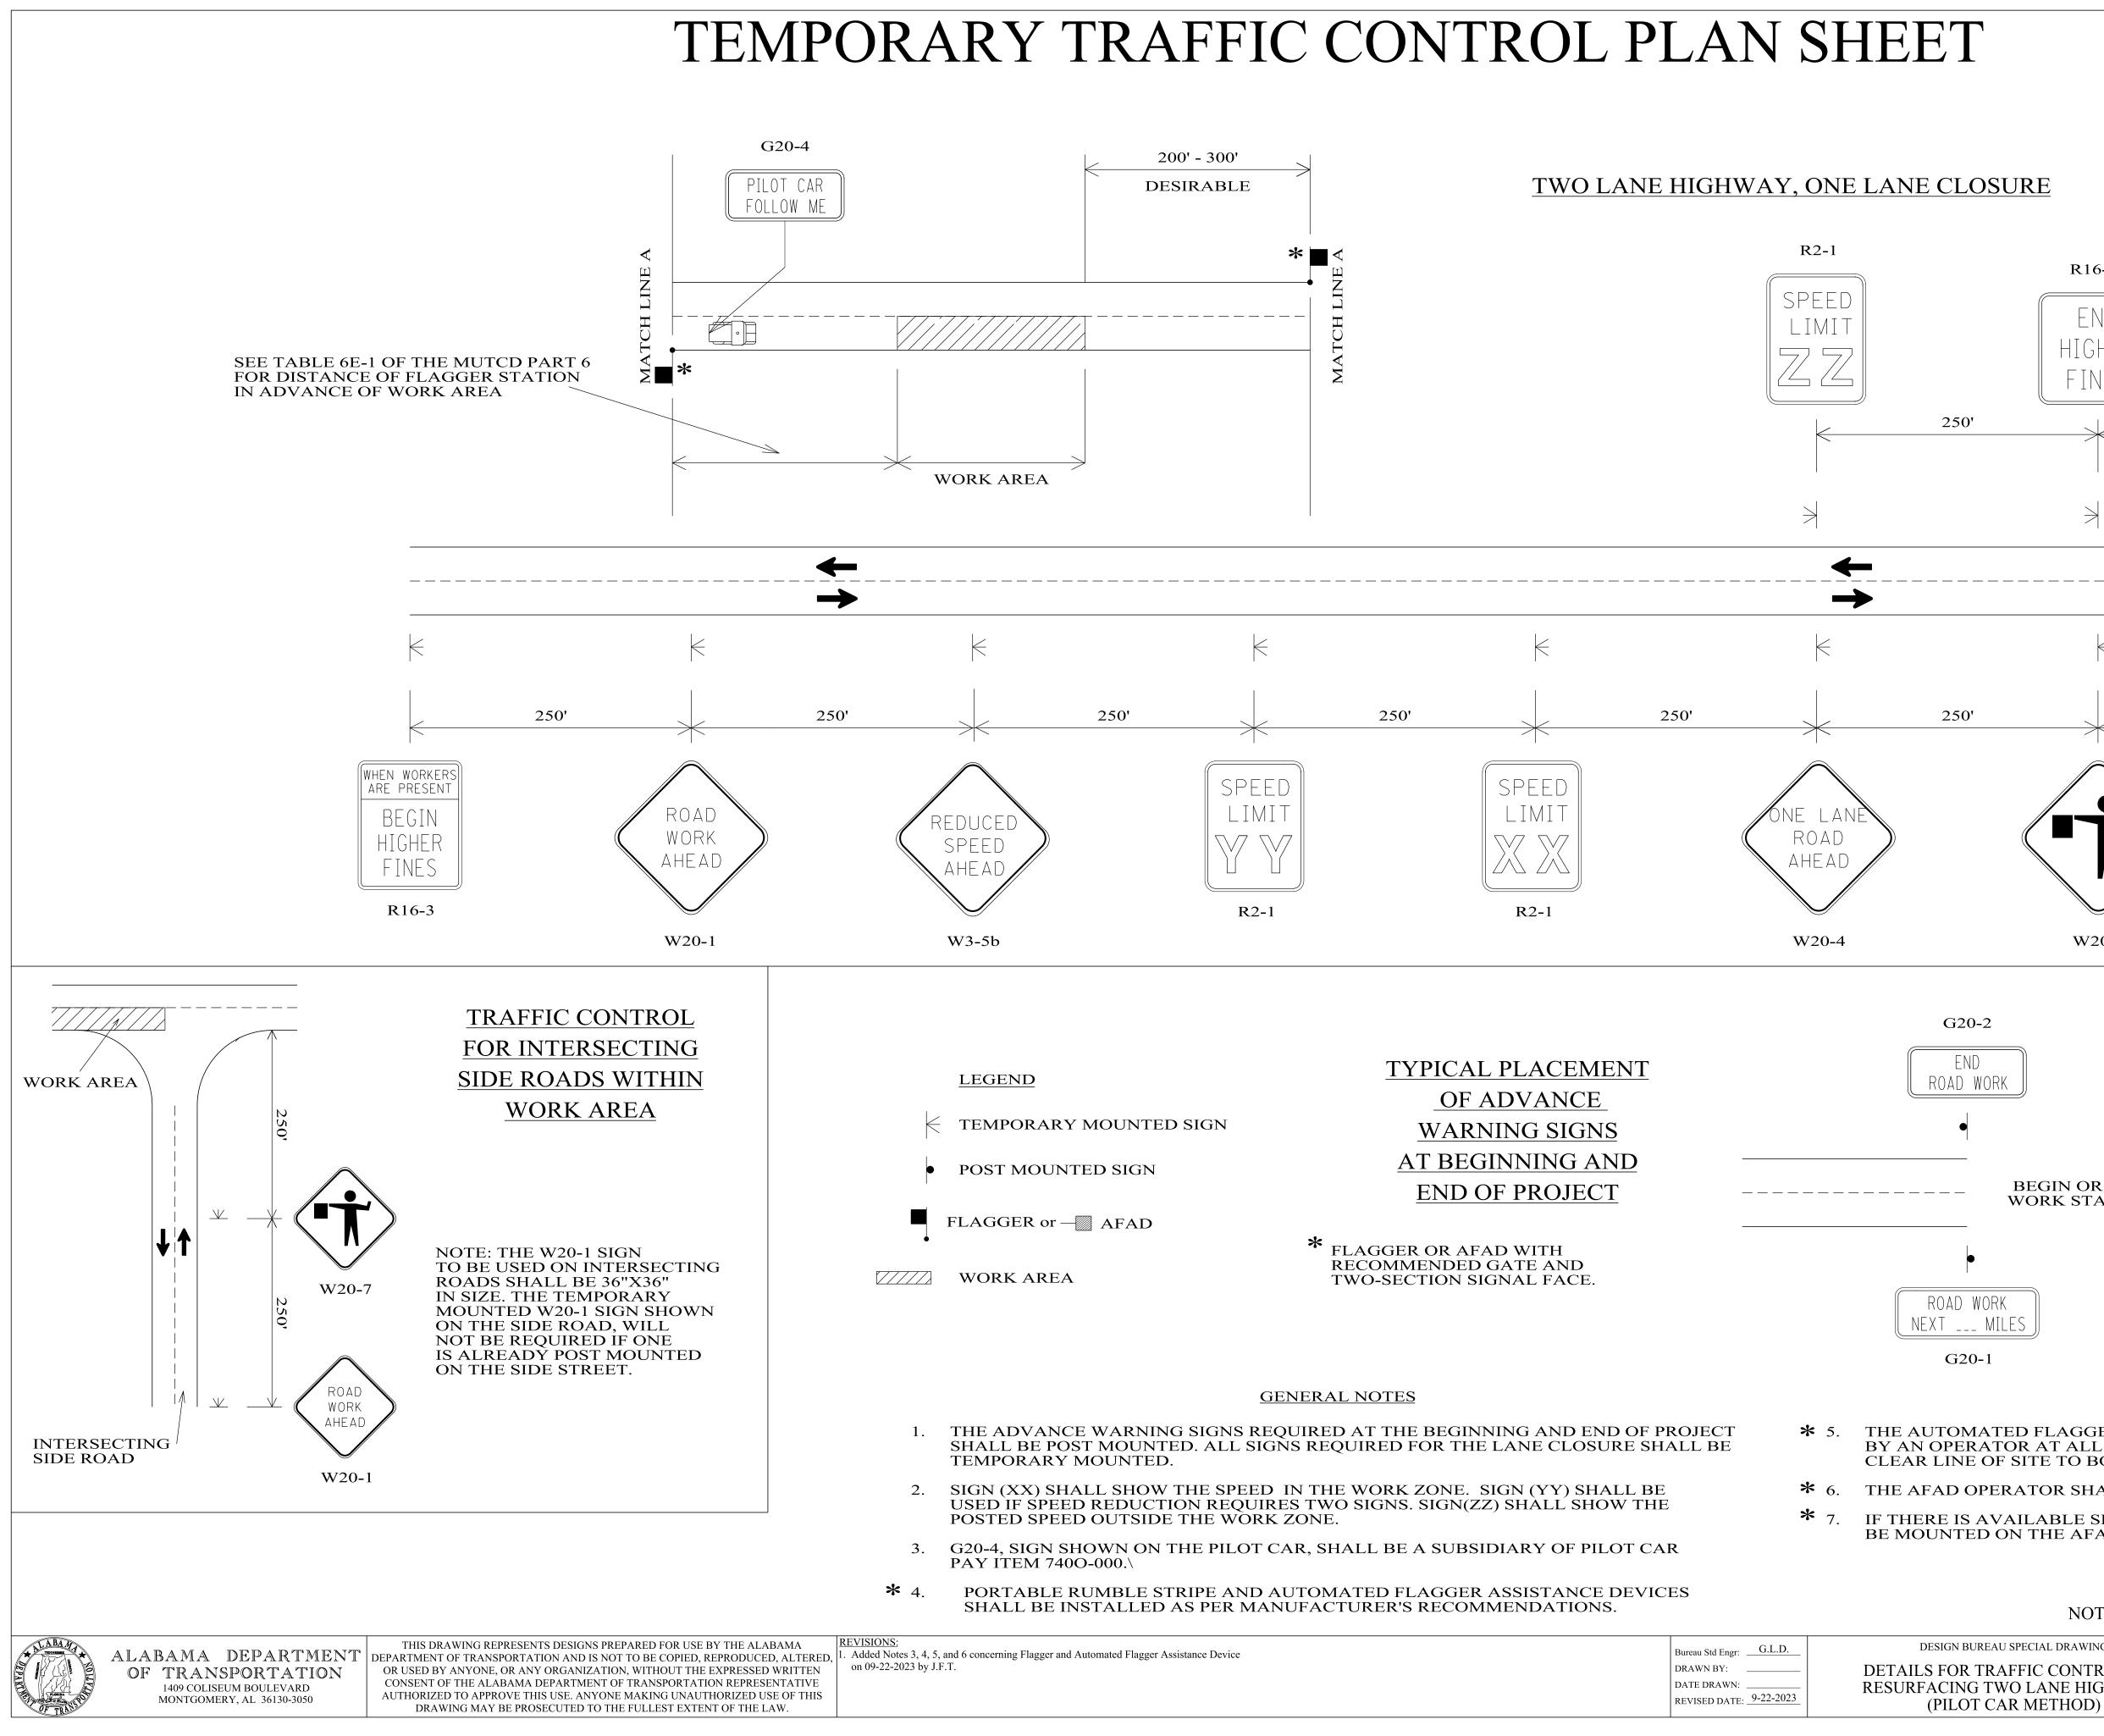

| 4, 5, and 6 concerning Flagger and Automated Flagger Assistance Device | DES  |
|------------------------------------------------------------------------|------|
|                                                                        | AILS |
| DATE DRAWN: RESU                                                       | URFA |
| REVISED DATE: <u>9-22-2023</u>                                         | (F   |

| ET                                                                                                                                             |                                                             | REFEREN<br>PROJECT                                                            |                                                                      | FISCAL<br>YEAR                                                                | SHEET<br>NO   |
|------------------------------------------------------------------------------------------------------------------------------------------------|-------------------------------------------------------------|-------------------------------------------------------------------------------|----------------------------------------------------------------------|-------------------------------------------------------------------------------|---------------|
| <u>CLOSURE</u>                                                                                                                                 |                                                             |                                                                               |                                                                      |                                                                               |               |
| R16-3a<br>END<br>HIGHER<br>FINES                                                                                                               | 250'                                                        |                                                                               |                                                                      |                                                                               |               |
| K                                                                                                                                              |                                                             |                                                                               |                                                                      |                                                                               |               |
| 250'                                                                                                                                           | 250'                                                        |                                                                               |                                                                      |                                                                               |               |
|                                                                                                                                                | //<br>                                                      |                                                                               |                                                                      | ]                                                                             |               |
| W20-7                                                                                                                                          |                                                             | REQUIRED S                                                                    |                                                                      | ZES<br>X 24"                                                                  |               |
| G20-2<br>END<br>DAD WORK                                                                                                                       |                                                             | G20-2<br>G20-4<br>R2-1<br>W3-5b<br>R16-3<br>R16-3a<br>W20-1<br>W20-4<br>W20-7 | 48" 2<br>36" 2<br>48" 2<br>48" 2<br>48" 2<br>48" 2<br>48" 2<br>48" 2 | X 24"<br>X 18"<br>X 30"<br>X 48"<br>X 60"<br>X 48"<br>X 48"<br>X 48"<br>X 48" |               |
| • T<br>S<br>H                                                                                                                                  | HE SIGN SIZES<br>UPERCEDE TH<br>IIGHWAY SIGN<br>APPROVED BY | OSE SHOWN<br>S DRAWINGS                                                       | ON TH<br>5 UNLE                                                      | E STAND                                                                       | ARD           |
| FOMATED FLAGGER ASS<br>OPERATOR AT ALL TIMES<br>LINE OF SITE TO BOTH AN<br>AD OPERATOR SHALL HA<br>E IS AVAILABLE SPACE A<br>NTED ON THE AFAD. | S DURING USE.<br>FAD DEVICES A<br>VE A STOP/SLO             | THE OPERA'<br>AT ALL TIME<br>OW PADDLE                                        | TOR SH<br>S.<br>AT ALI                                               | HALL HAV<br>L TIMES.                                                          | /E A          |
| NOT TO SC                                                                                                                                      | ALE                                                         | SPEC                                                                          | IFICATION                                                            |                                                                               | PRTATION      |
| SIGN BUREAU SPECIAL DRAWING<br>FOR TRAFFIC CONTROL FOR<br>CING TWO LANE HIGHWAYS<br>PILOT CAR METHOD)                                          |                                                             | SPECIAL DRAW                                                                  | ING NO                                                               |                                                                               | INDEX NO 2018 |