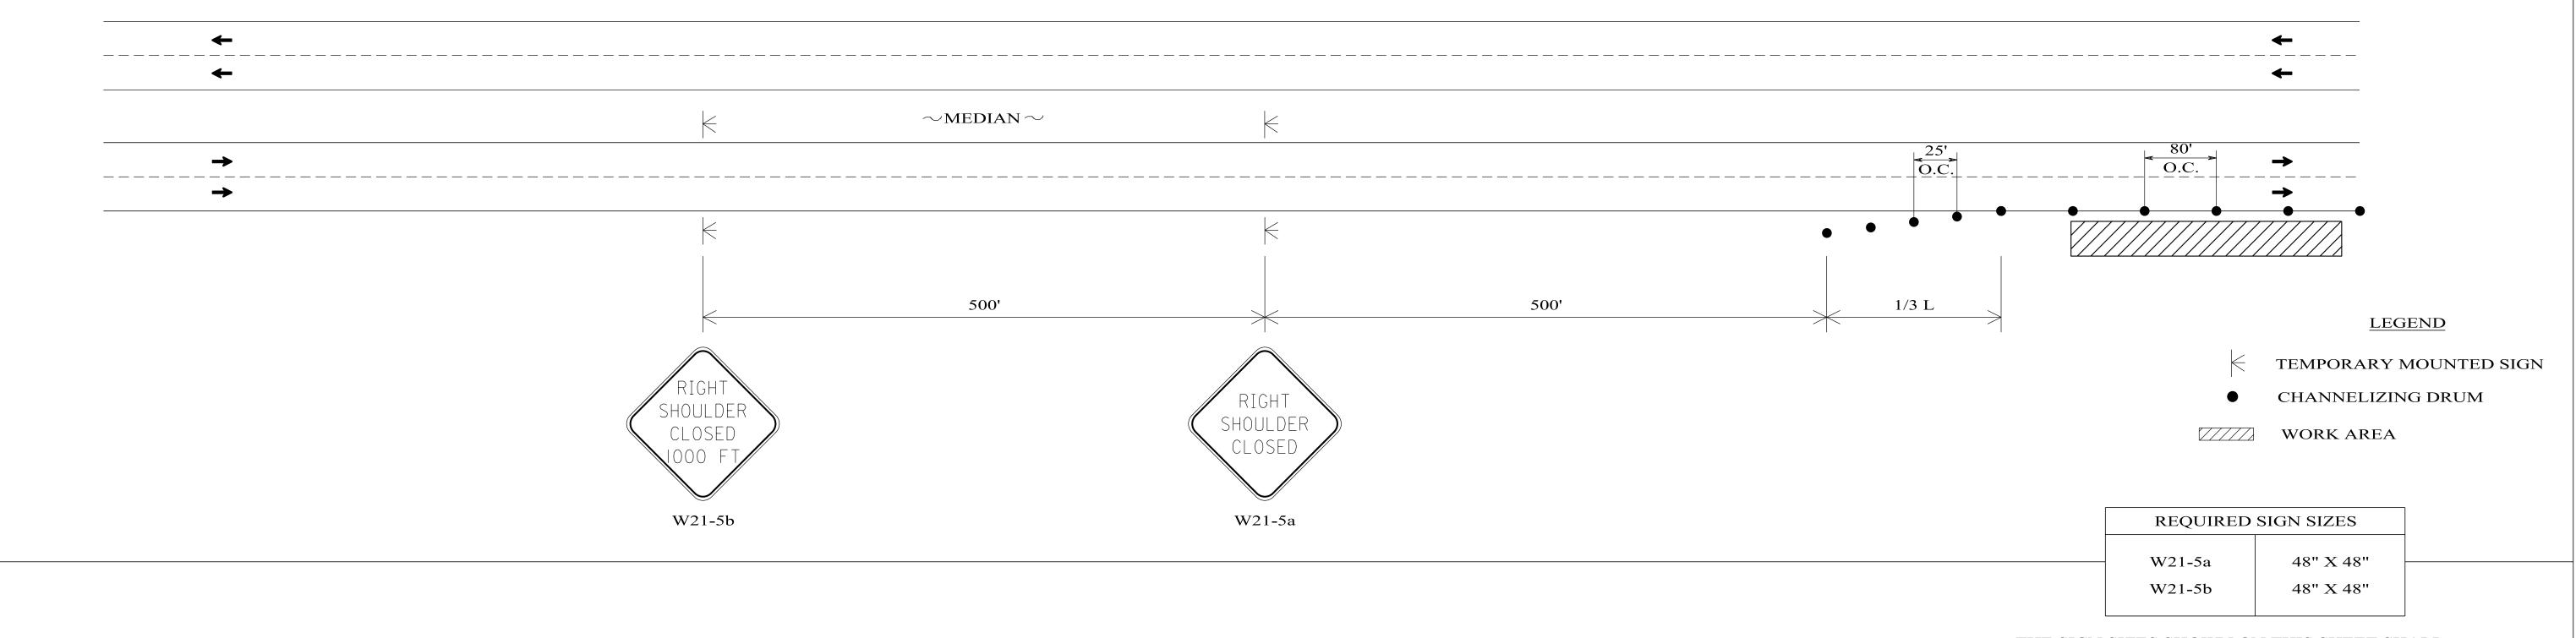

## TYPICAL SCHEME FOR RIGHT SHOULDER CLOSURE

## TYPICAL SCHEME FOR LEFT SHOULDER CLOSURE

THE SIGN SIZES SHOWN ON THIS SHEET SHALL HIGHWAY SIGNS DRAWINGS UNLESS OTHERWISE APPROVED BY THE ENGINEER.

- 1. ALL SIGNS SHALL BE TEMPORARY MOUNTED AS SHOWN, UNLESS THE WORK PERIOD EXCEEDS FOUR (4) DAYS. IN SUCH CASES, THE SIGNS SHALL BE POST MOUNTED.
- 2. FOR DAYTIME CLOSURES, 36" MINIMUM CONES MAY BE USED IN LIEU OF DRUMS FOR LANE CLOSURES AND PAID AS CONES. DRUMS SHALL BE USED IN TAPERS. FOR NIGHTIME CLOSURES, 42" MINIMUM CONES MAY BE USED IN LIEU OF DRUMS FOR LANE CLOSURES AND PAID AS DRUMS. DRUMS SHALL BE USED IN TAPERS.