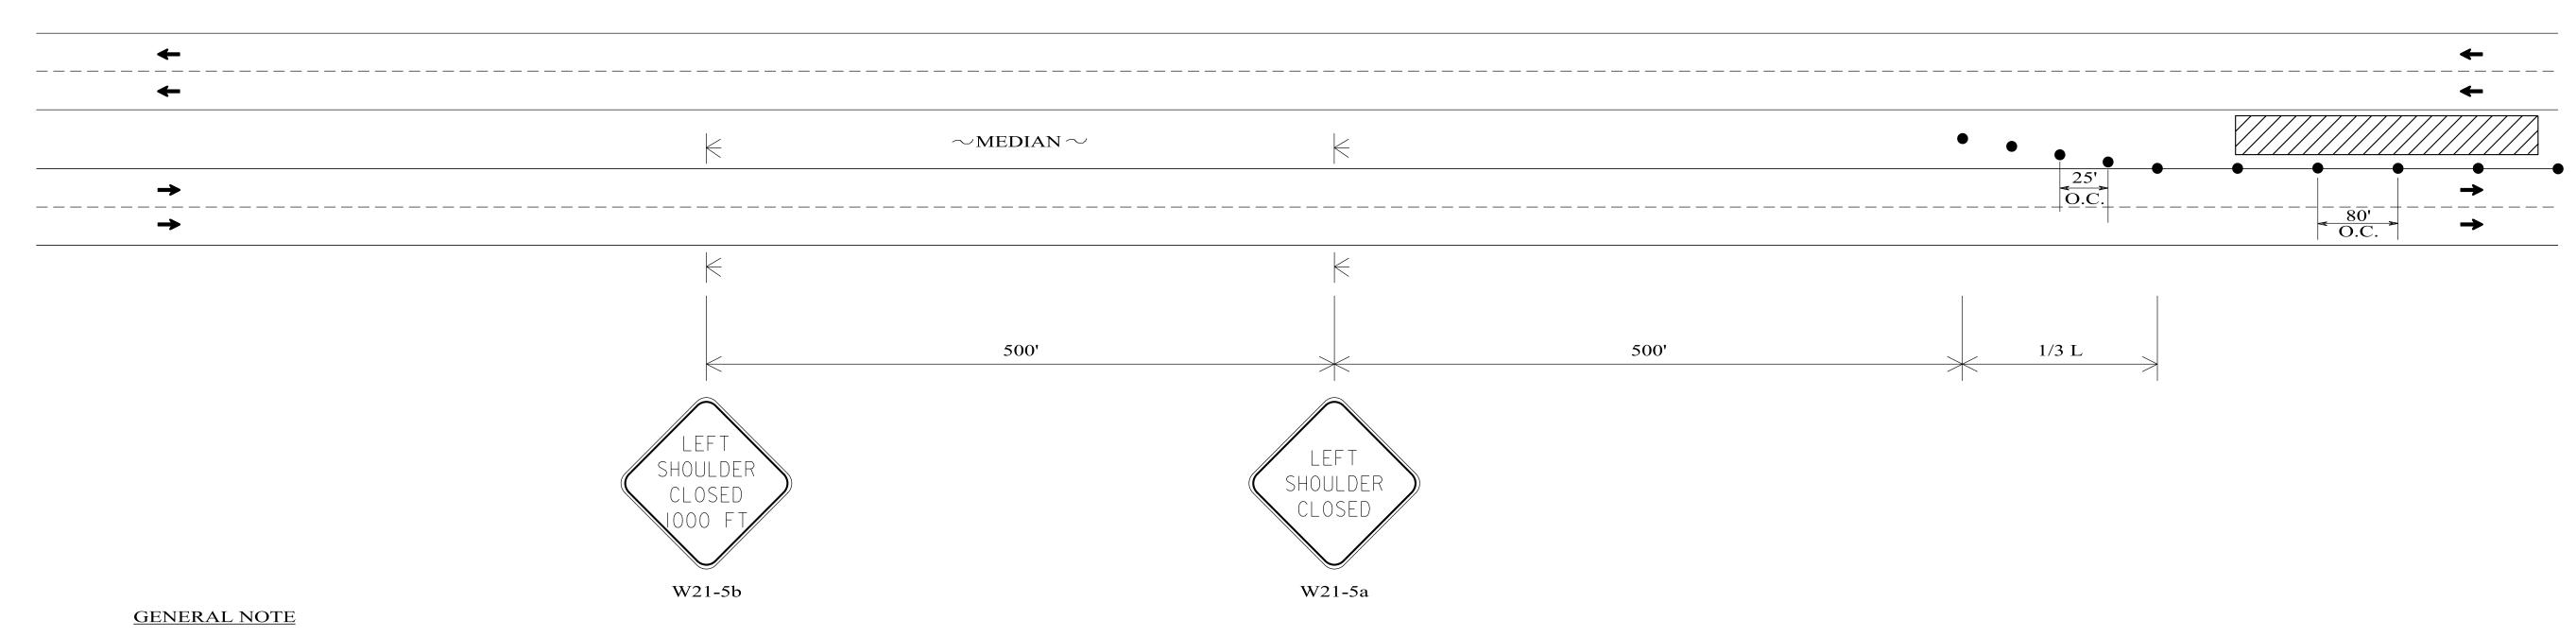

## TYPICAL SCHEME FOR LEFT SHOULDER CLOSURE

THE SIGN SIZES SHOWN ON THIS SHEET SHALL HIGHWAY SIGNS DRAWINGS UNLESS OTHERWISE APPROVED BY THE ENGINEER.

- 1. ALL SIGNS SHALL BE TEMPORARY MOUNTED AS SHOWN, UNLESS THE WORK PERIOD EXCEEDS FOUR (4) DAYS. IN SUCH CASES, THE SIGNS SHALL BE POST MOUNTED.
- 2. FOR DAYTIME CLOSURES, 36" MINIMUM CONES MAY BE USED IN LIEU OF DRUMS FOR LANE CLOSURES AND PAID AS CONES. DRUMS SHALL BE USED IN TAPERS. FOR NIGHTIME CLOSURES, 42" MINIMUM CONES MAY BE USED IN LIEU OF DRUMS FOR LANE CLOSURES AND PAID AS DRUMS. DRUMS SHALL BE USED IN TAPERS.