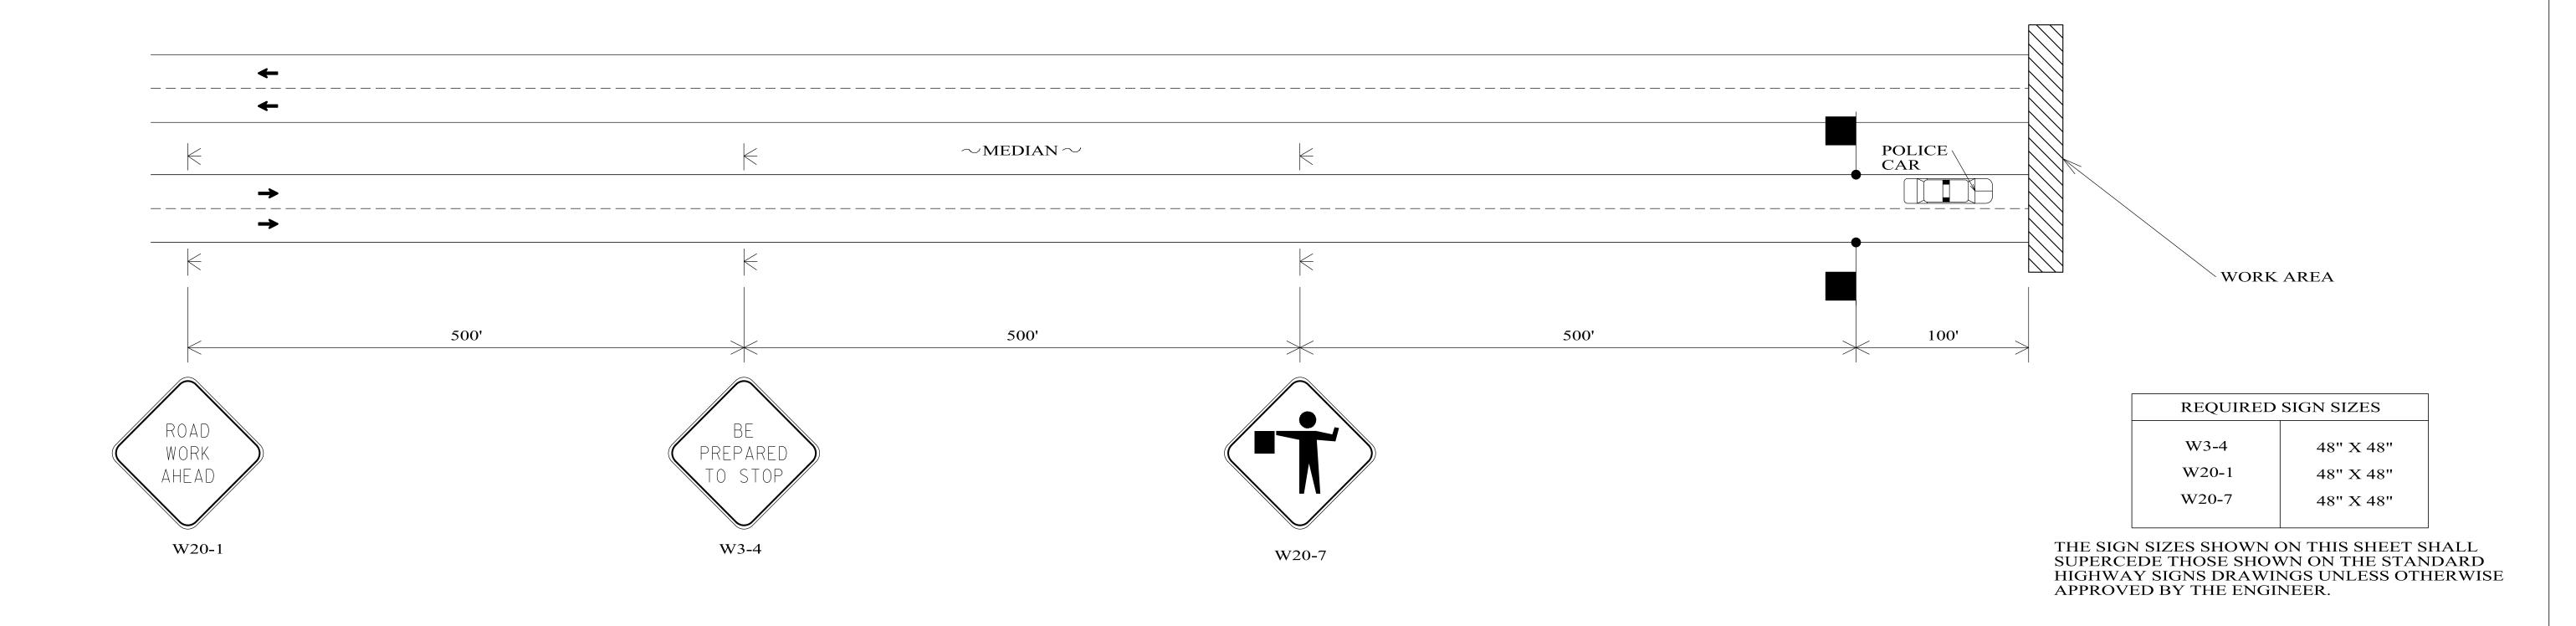

## TEMPORARY TRAFFIC CONTROL PLAN SHEET

REFERENCE FISCAL SHEET PROJECT NO YEAR NO

## LEGEND

TEMPORARY MOUNTED SIGN

FLAGGER

WORK AREA

## **GENERAL NOTES**

- 1. ALL SIGNS SHALL BE TEMPORARY MOUNTED AS SHOWN.
- 2. THE W20-1 ROAD WORK AHEAD SIGNS WILL NOT BE REQUIRED IF ADVANCE WARNING SIGNS ARE ALREADY POST MOUNTED FOR THE PROJECT.

| OF TRANSPORTATION 1409 COLISEUM BOULEVARD MONTGOMERY, AL 36130-3050 |
|---------------------------------------------------------------------|
|---------------------------------------------------------------------|

DETAILS FOR TEMPORARY ROAD
CLOSURE FOR MULTILANE DIVIDED
OR INTERSTATE HIGHWAYS

NOT TO SCALE

--SPECIFICATIONS-CURRENT ALABAMA DEPARTMENT OF TRANSPORTATION

SPECIAL DRAWING NO INDEX NO

SPECIAL PROJECT DETAIL 2020