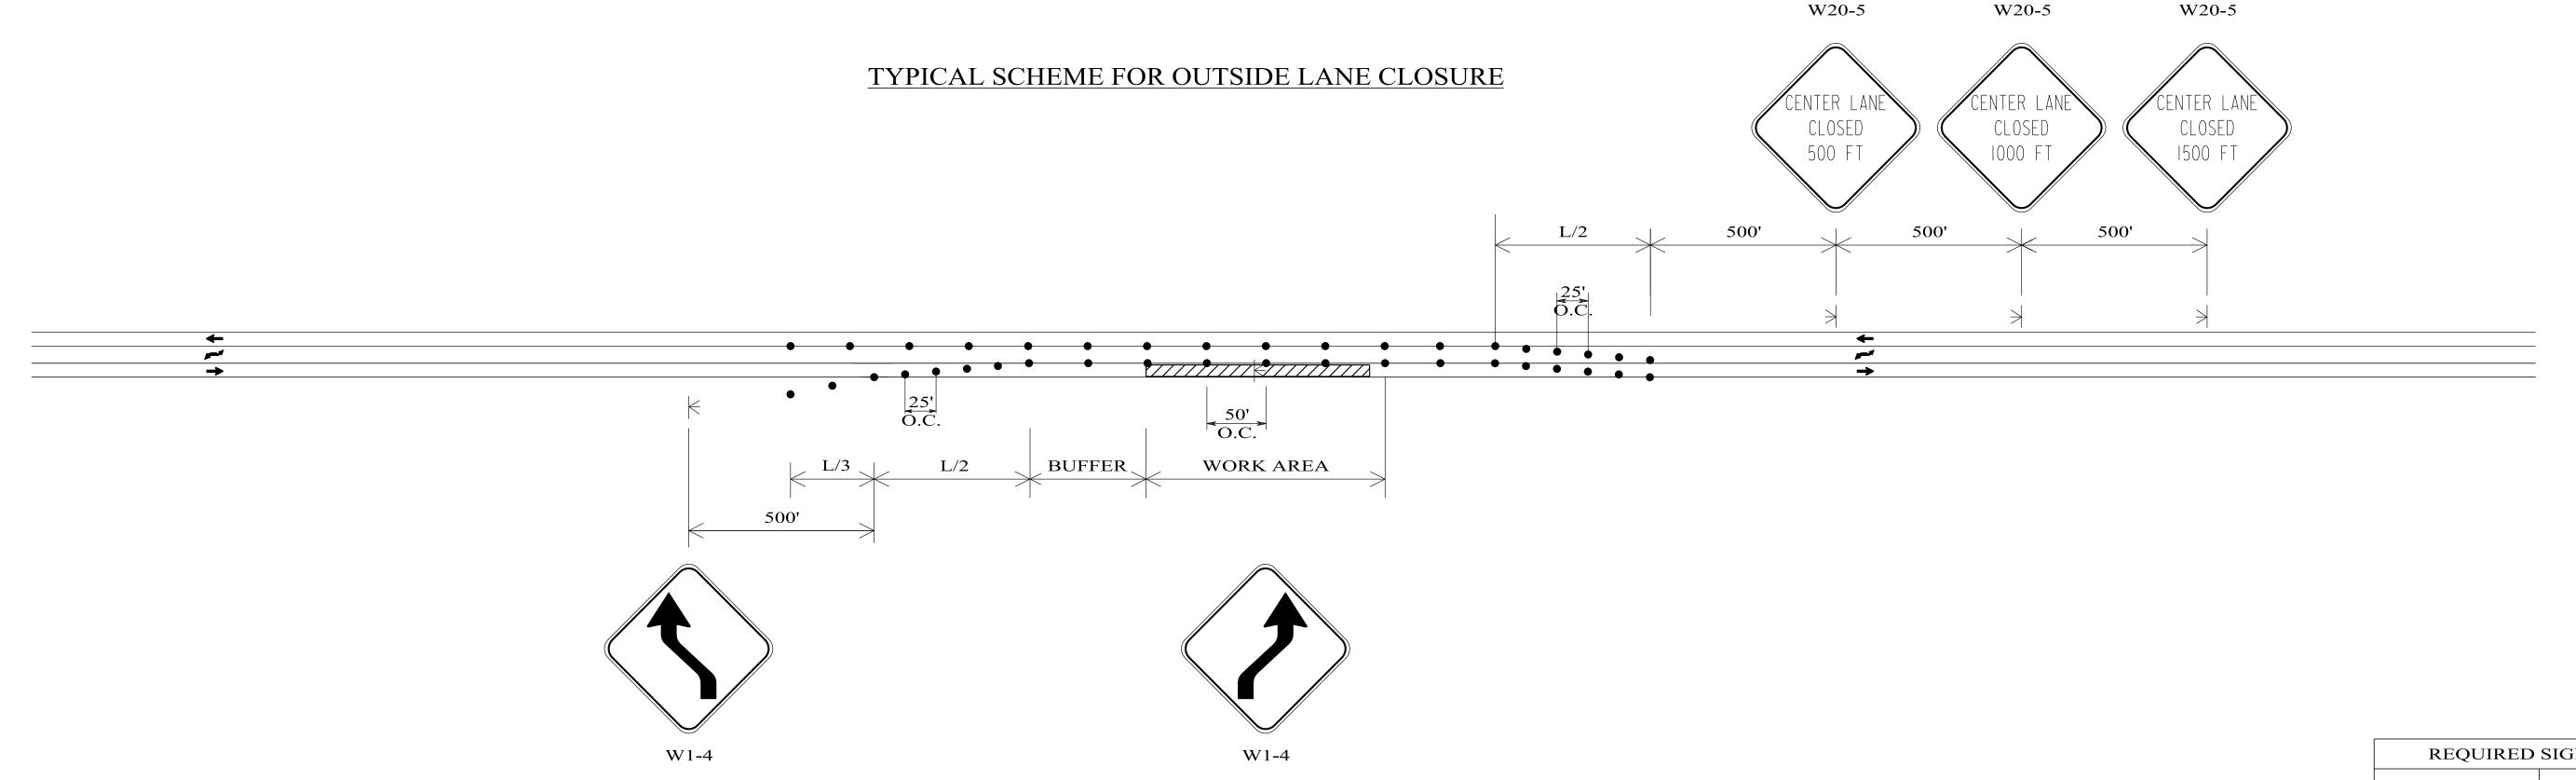

## TEMPORARY TRAFFIC CONTROL PLAN SHEET

REQUIRED SIGN SIZES 48" X 48" 48" X 48" W20-5

THIS DRAWING REPRESENTS DESIGNS PREPARED FOR USE BY THE ALABAMA ALABAMA DEPARTMENT

OF TRANSPORTATION

1409 COLISEUM BOULEVARD MONTGOMERY, AL 36130-3050

DESIGN BUREAU SPECIAL DRAWING DETAILS FOR TRAFFIC CONTROL FOR 3-LANE HIGHWAY LANE CLOSURES

--SPECIFICATIONS--CURRENT ALABAMA DEPARTMENT OF TRANSPORTATION SPECIAL DRAWING NO

SPECIAL PROJECT DETAIL

2021