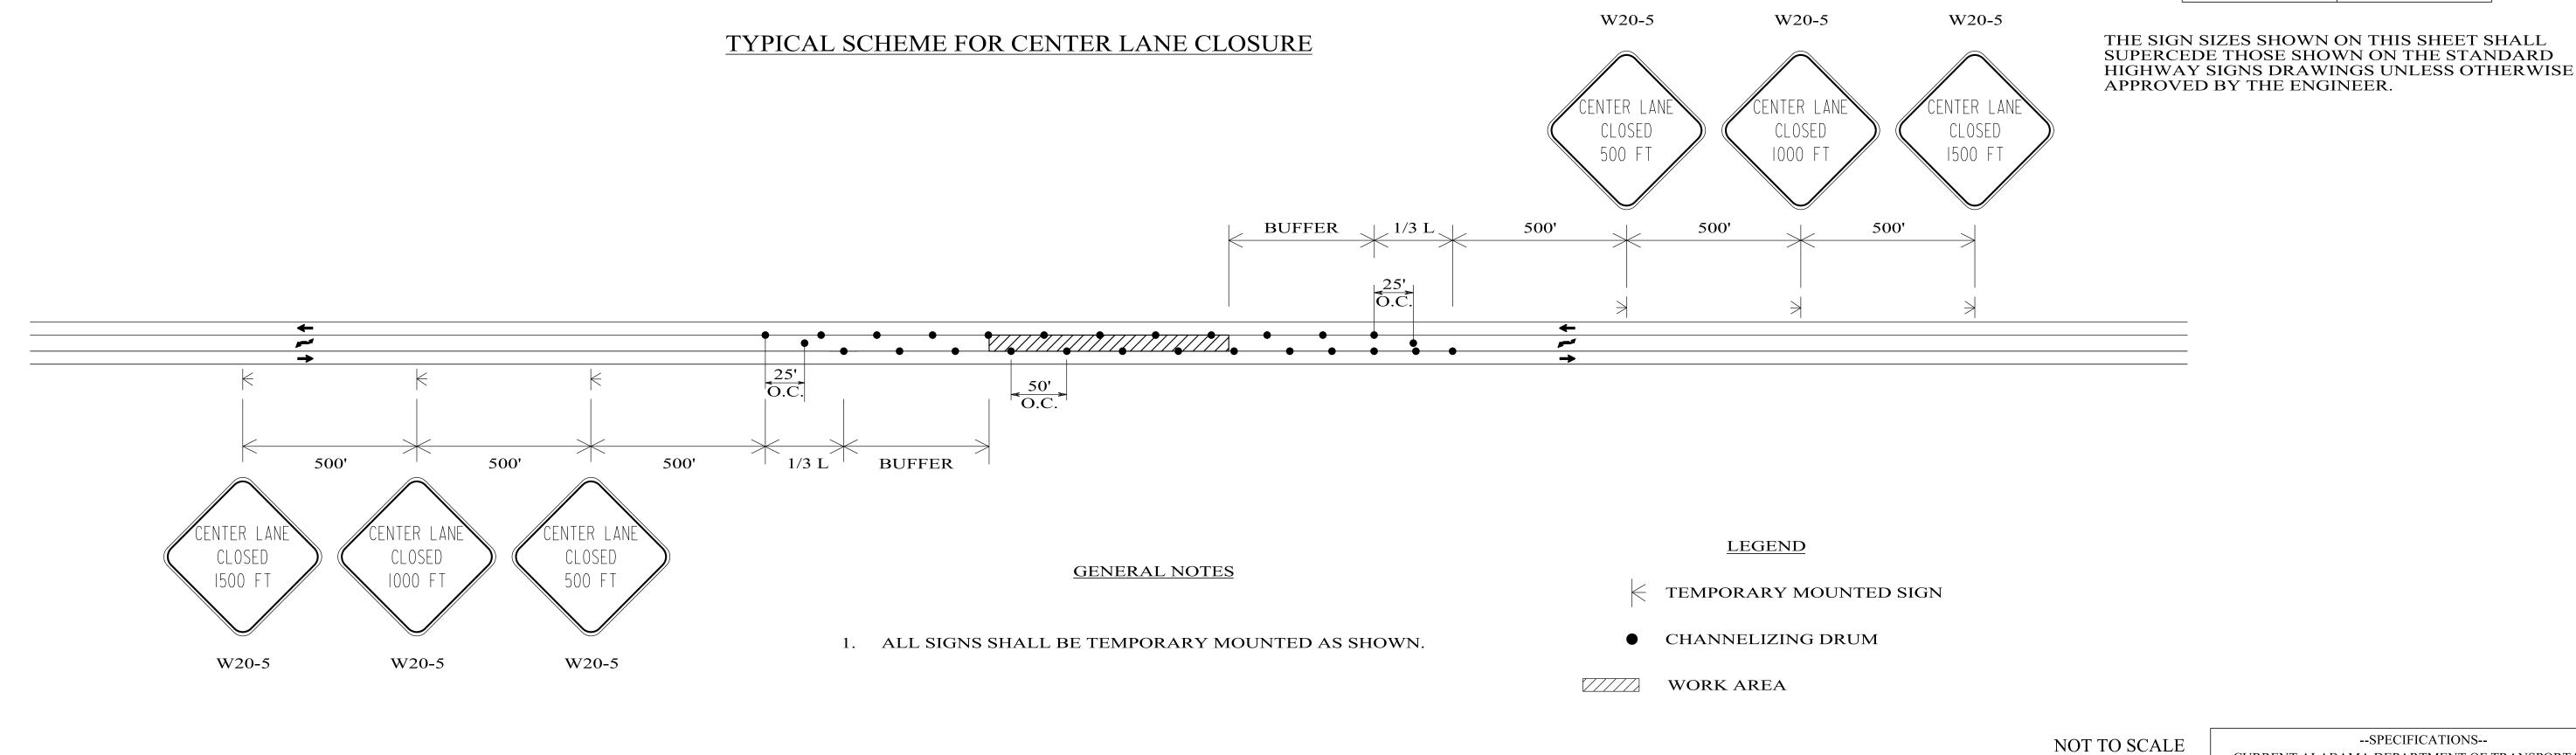

## TEMPORARY TRAFFIC CONTROL PLAN SHEET

REQUIRED SIGN SIZES 48" X 48" 48" X 48" W20-5

THIS DRAWING REPRESENTS DESIGNS PREPARED FOR USE BY THE ALABAMA ALABAMA DEPARTMENT

OF TRANSPORTATION

1409 COLISEUM BOULEVARD MONTGOMERY, AL 36130-3050

DESIGN BUREAU SPECIAL DRAWING DETAILS FOR TRAFFIC CONTROL FOR 3-LANE HIGHWAY LANE CLOSURES

--SPECIFICATIONS--CURRENT ALABAMA DEPARTMENT OF TRANSPORTATION SPECIAL DRAWING NO

SPECIAL PROJECT DETAIL

2021