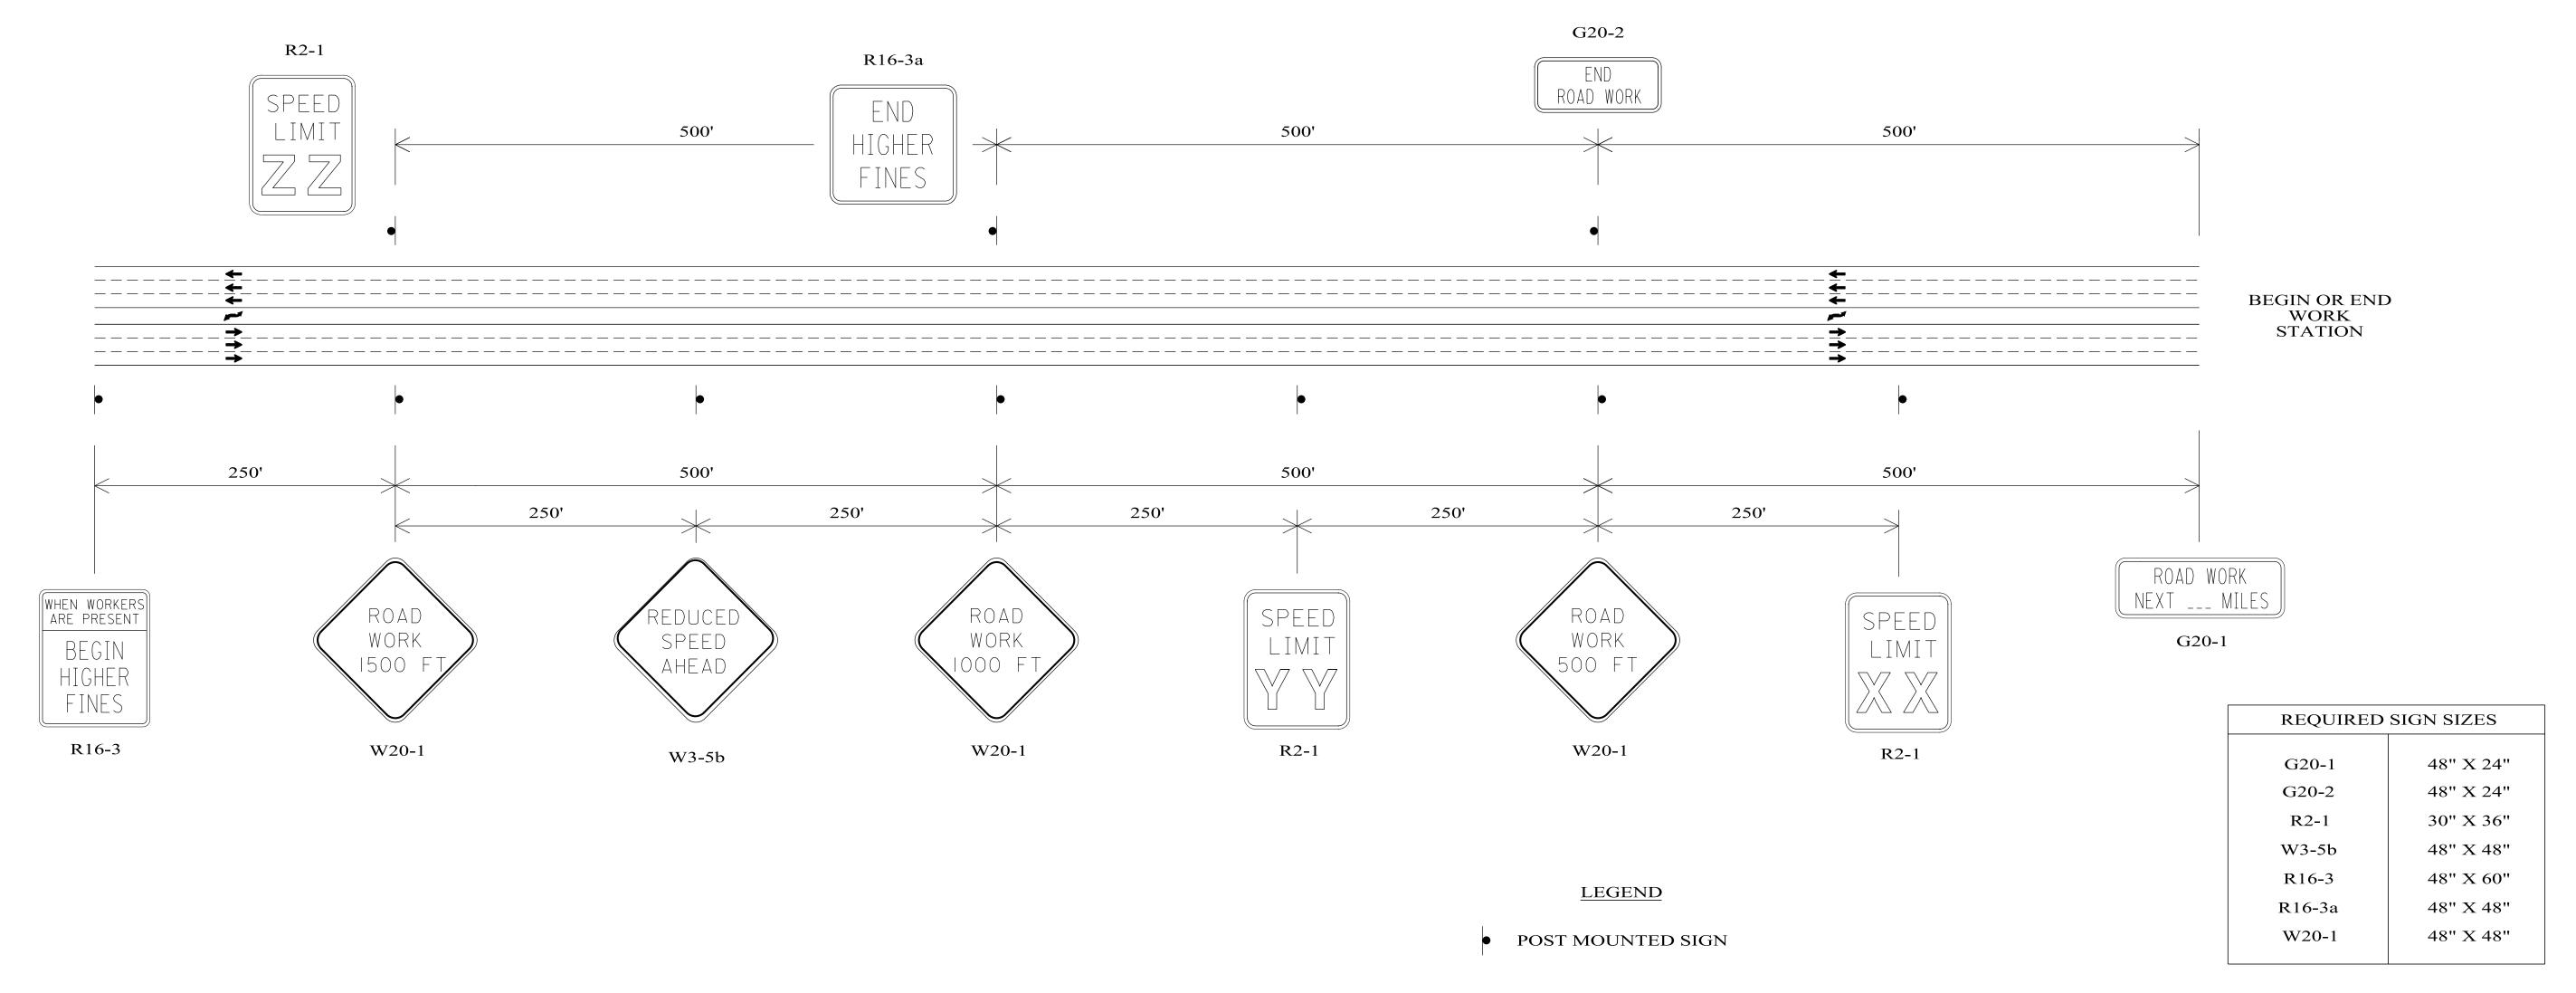

## TEMPORARY TRAFFIC CONTROL PLAN SHEET

THE SIGN SIZES SHOWN ON THIS SHEET SHALL SUPERCEDE THOSE SHOWN ON THE STANDARD HIGHWAY SIGNS DRAWINGS UNLESS OTHERWISE APPROVED BY THE ENGINEER.

## **GENERAL NOTES**

- 1. ALL ADVANCE WARNING SIGNS REQUIRED AT THE BEGINNING AND END OF PROJECT SHALL BE POST MOUNTED AS SHOWN.
- 2. SIGN (XX) SHALL SHOW THE SPEED IN THE WORK ZONE. SIGN (YY) SHALL BE USED IF SPEED REDUCTION REQUIRES TWO SIGNS. SIGN(ZZ) SHALL SHOW THE POSTED SPEED OUTSIDE THE WORK ZONE.