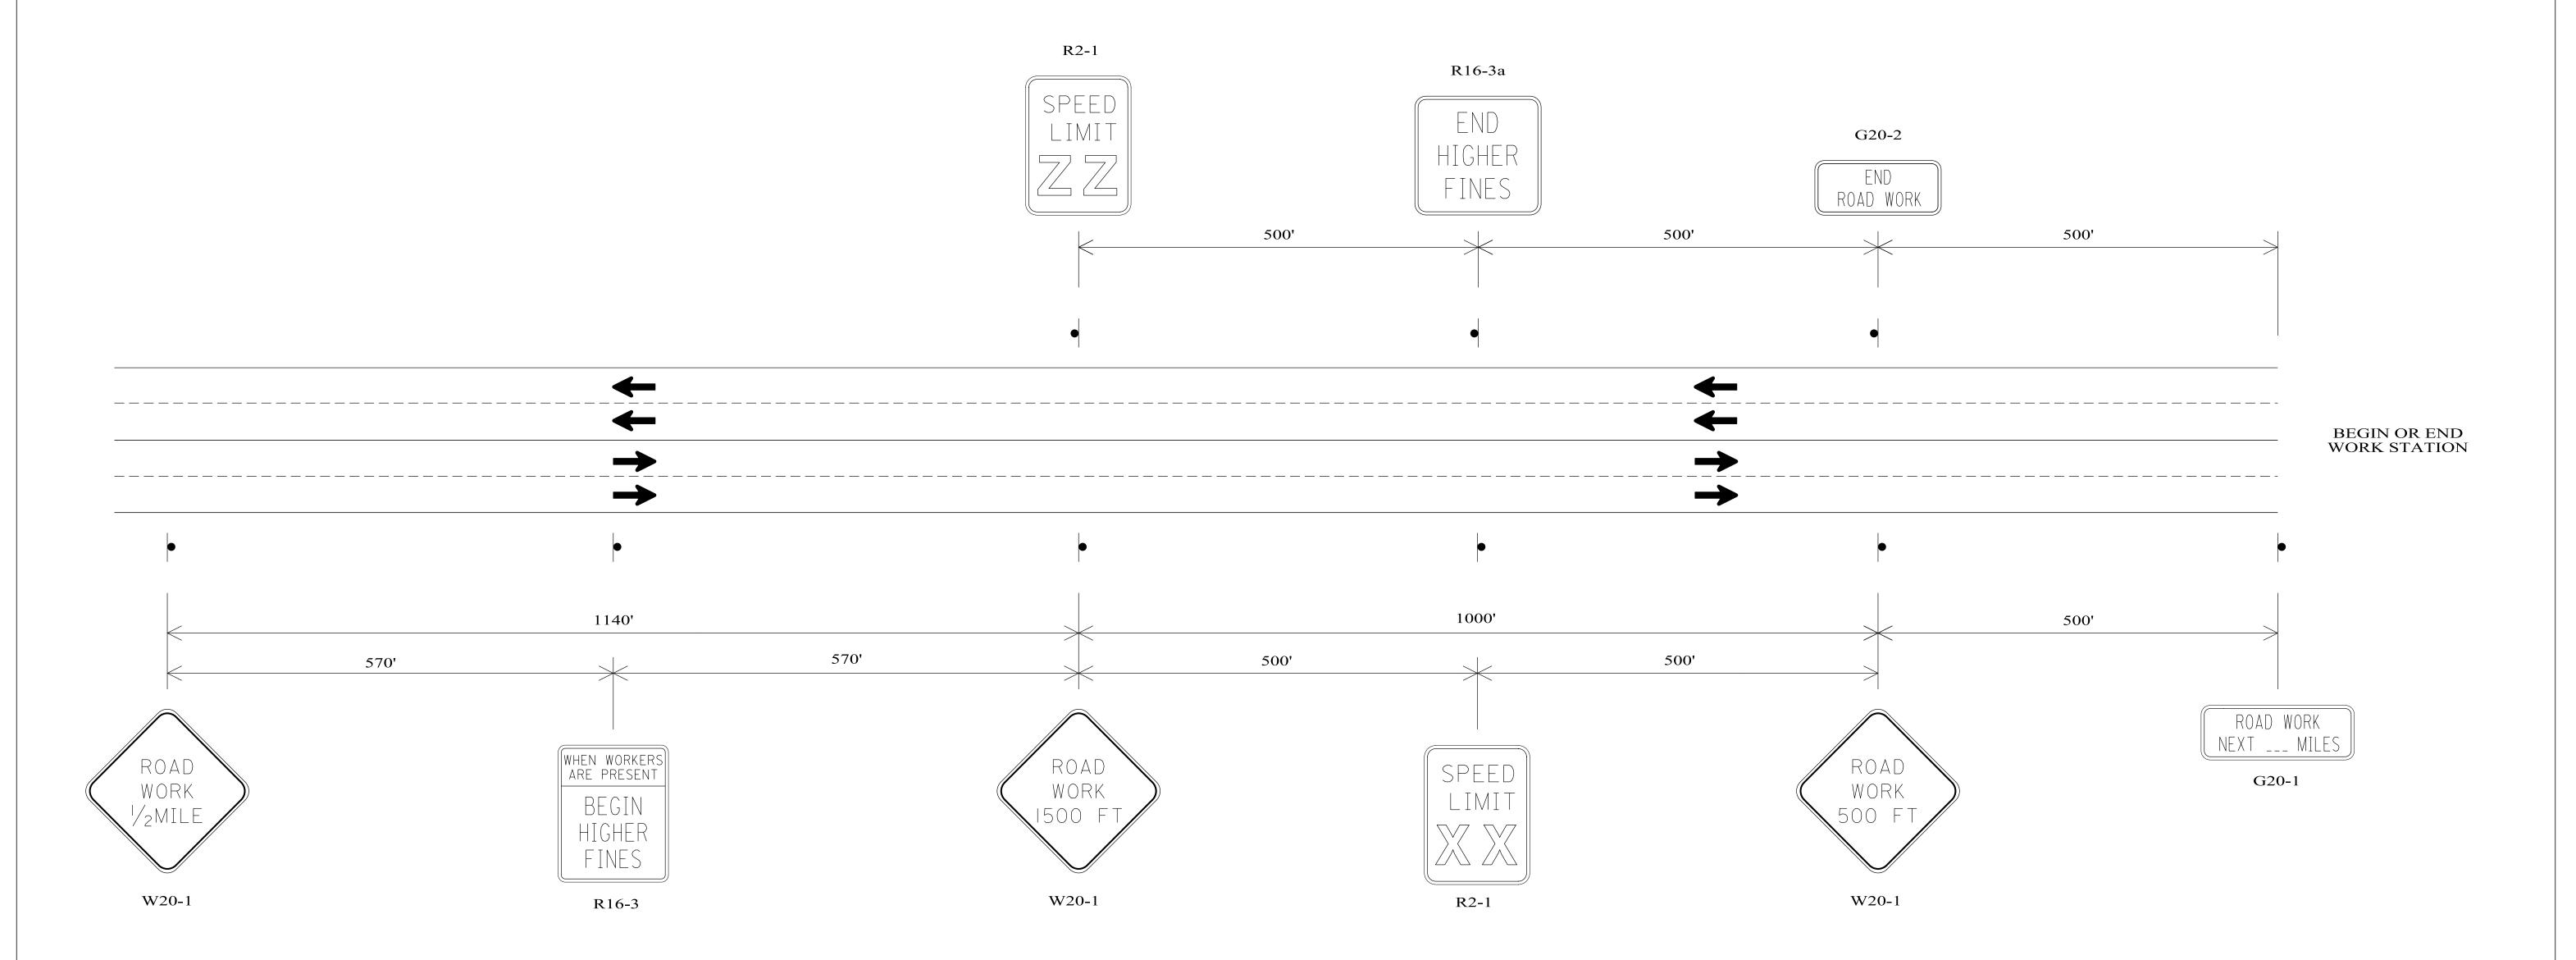

## TEMPORARY TRAFFIC CONTROL PLAN SHEET

FISCAL SHEET YEAR NO REFERENCE PROJECT NO

| REQUIRED SIGN SIZES |           |  |  |
|---------------------|-----------|--|--|
| G20-1               | 48" X 24" |  |  |
| G20-2               | 48" X 24" |  |  |
| R2-1                | 30" X 36" |  |  |
| R16-3               | 48" X 60" |  |  |
| R16-3a              | 48" X 48" |  |  |
| W20-1               | 48" X 48" |  |  |
|                     |           |  |  |

POST MOUNTED SIGN

**LEGEND** 

THE SIGN SIZES SHOWN ON THIS SHEET SHALL SUPERCEDE THOSE SHOWN ON THE STANDARD HIGHWAY SIGNS DRAWINGS UNLESS OTHERWISE APPROVED BY THE ENGINEER.

## **GENERAL NOTES**

- 1. ALL SIGNS SHALL BE POST MOUNTED AS SHOWN.
- 2. SIGN (XX) SHALL SHOW THE POSTED SPEED ENTERING THE WORK ZONE. SIGN(ZZ) SHALL SHOW THE POSTED SPEED OUTSIDE THE WORK ZONE.

| NOT TO SCALE                                                                                                                                                                                                                                             |                                                 |                                                                                                  | SPECIFICATIONS<br>CURRENT ALABAMA DEPARTMENT OF TRANSPORTATION |          |
|----------------------------------------------------------------------------------------------------------------------------------------------------------------------------------------------------------------------------------------------------------|-------------------------------------------------|--------------------------------------------------------------------------------------------------|----------------------------------------------------------------|----------|
| THIS DRAWING REPRESENTS DESIGNS PREPARED FOR USE BY THE ALABAMA  ALABAMA DEPARTMENT  DEPARTMENT OF TRANSPORTATION AND IS NOT TO BE COPIED, REPRODUCED, ALTERED, 1.                                                                                       | Bureau Std Engr: D.J.W.                         | DESIGN BUREAU SPECIAL DRAWING                                                                    | SPECIAL DRAWING NO                                             | INDEX NO |
| OF TRANSPORTATION OR USED BY ANYONE, OR ANY ORGANIZATION, WITHOUT THE EXPRESSED WRITTEN 1409 COLISEUM BOULEVARD OR USED BY ANYONE, OR ANY ORGANIZATION, WITHOUT THE EXPRESSED WRITTEN CONSENT OF THE ALABAMA DEPARTMENT OF TRANSPORTATION REPRESENTATIVE | DRAWN BY:  DATE DRAWN:  REVISED DATE: 3-24-2021 | TYPICAL PLACEMENT OF ADVANCE WARNING SIGNS FOR MULTILANE UNDIVIDED HIGHWAYS (NO SPEED REDUCTION) | SPECIAL PROJECT DETAIL                                         | 2024     |