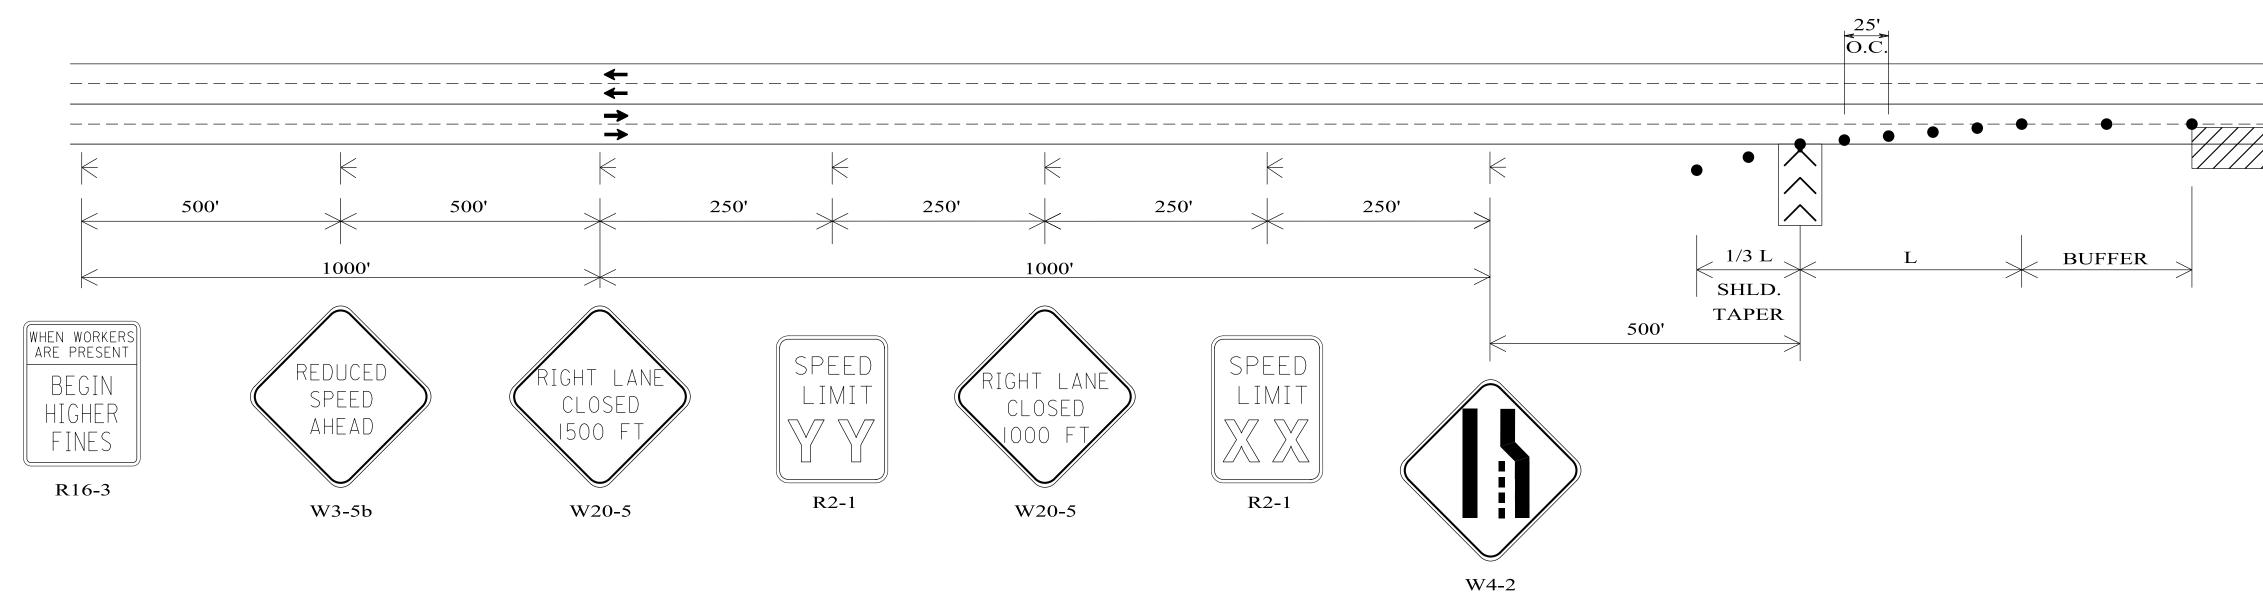

# TEMPORARY TRAFFIC CONTROL PLAN SHEET





| ADA MARKA | ALABAMA DEPARTMENT<br>OF TRANSPORTATION<br>1409 COLISEUM BOULEVARD<br>MONTGOMERY, AL 36130-3050 | THIS DRA<br>DEPARTMENT C<br>OR USED BY A<br>CONSENT OF<br>AUTHORIZED<br>DRAWI |
|-----------|-------------------------------------------------------------------------------------------------|-------------------------------------------------------------------------------|
|           |                                                                                                 |                                                                               |

**REVISIONS:** AWING REPRESENTS DESIGNS PREPARED FOR USE BY THE ALABAMA OF TRANSPORTATION AND IS NOT TO BE COPIED, REPRODUCED, ALTERED, ANYONE, OR ANY ORGANIZATION, WITHOUT THE EXPRESSED WRITTEN F THE ALABAMA DEPARTMENT