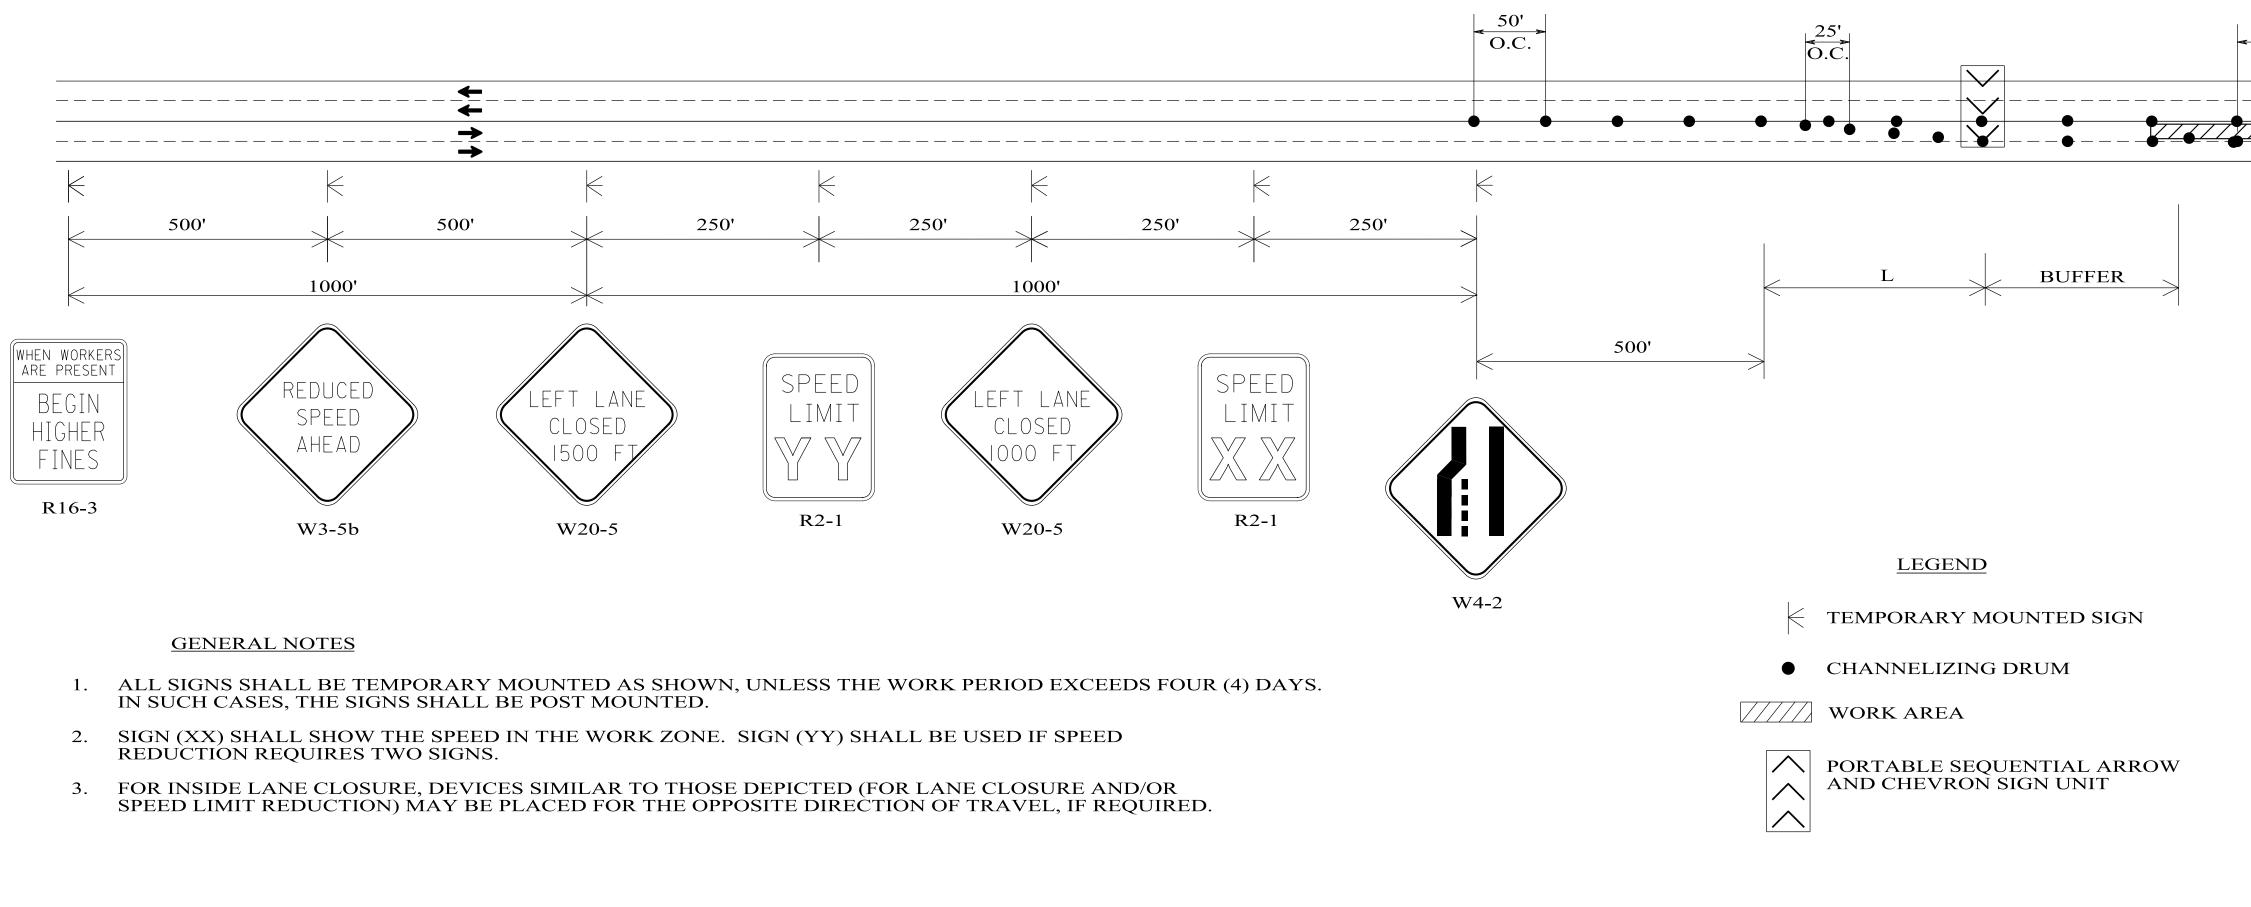

## TYPICAL SCHEME FOR INSIDE LANE CLOSURE

| Bureau Std Engr:D.J.W          | DES      |
|--------------------------------|----------|
| DRAWN BY:                      | DET      |
| DATE DRAWN:                    | UNDI     |
| REVISED DATE: <u>3-24-2021</u> | CLOSURES |