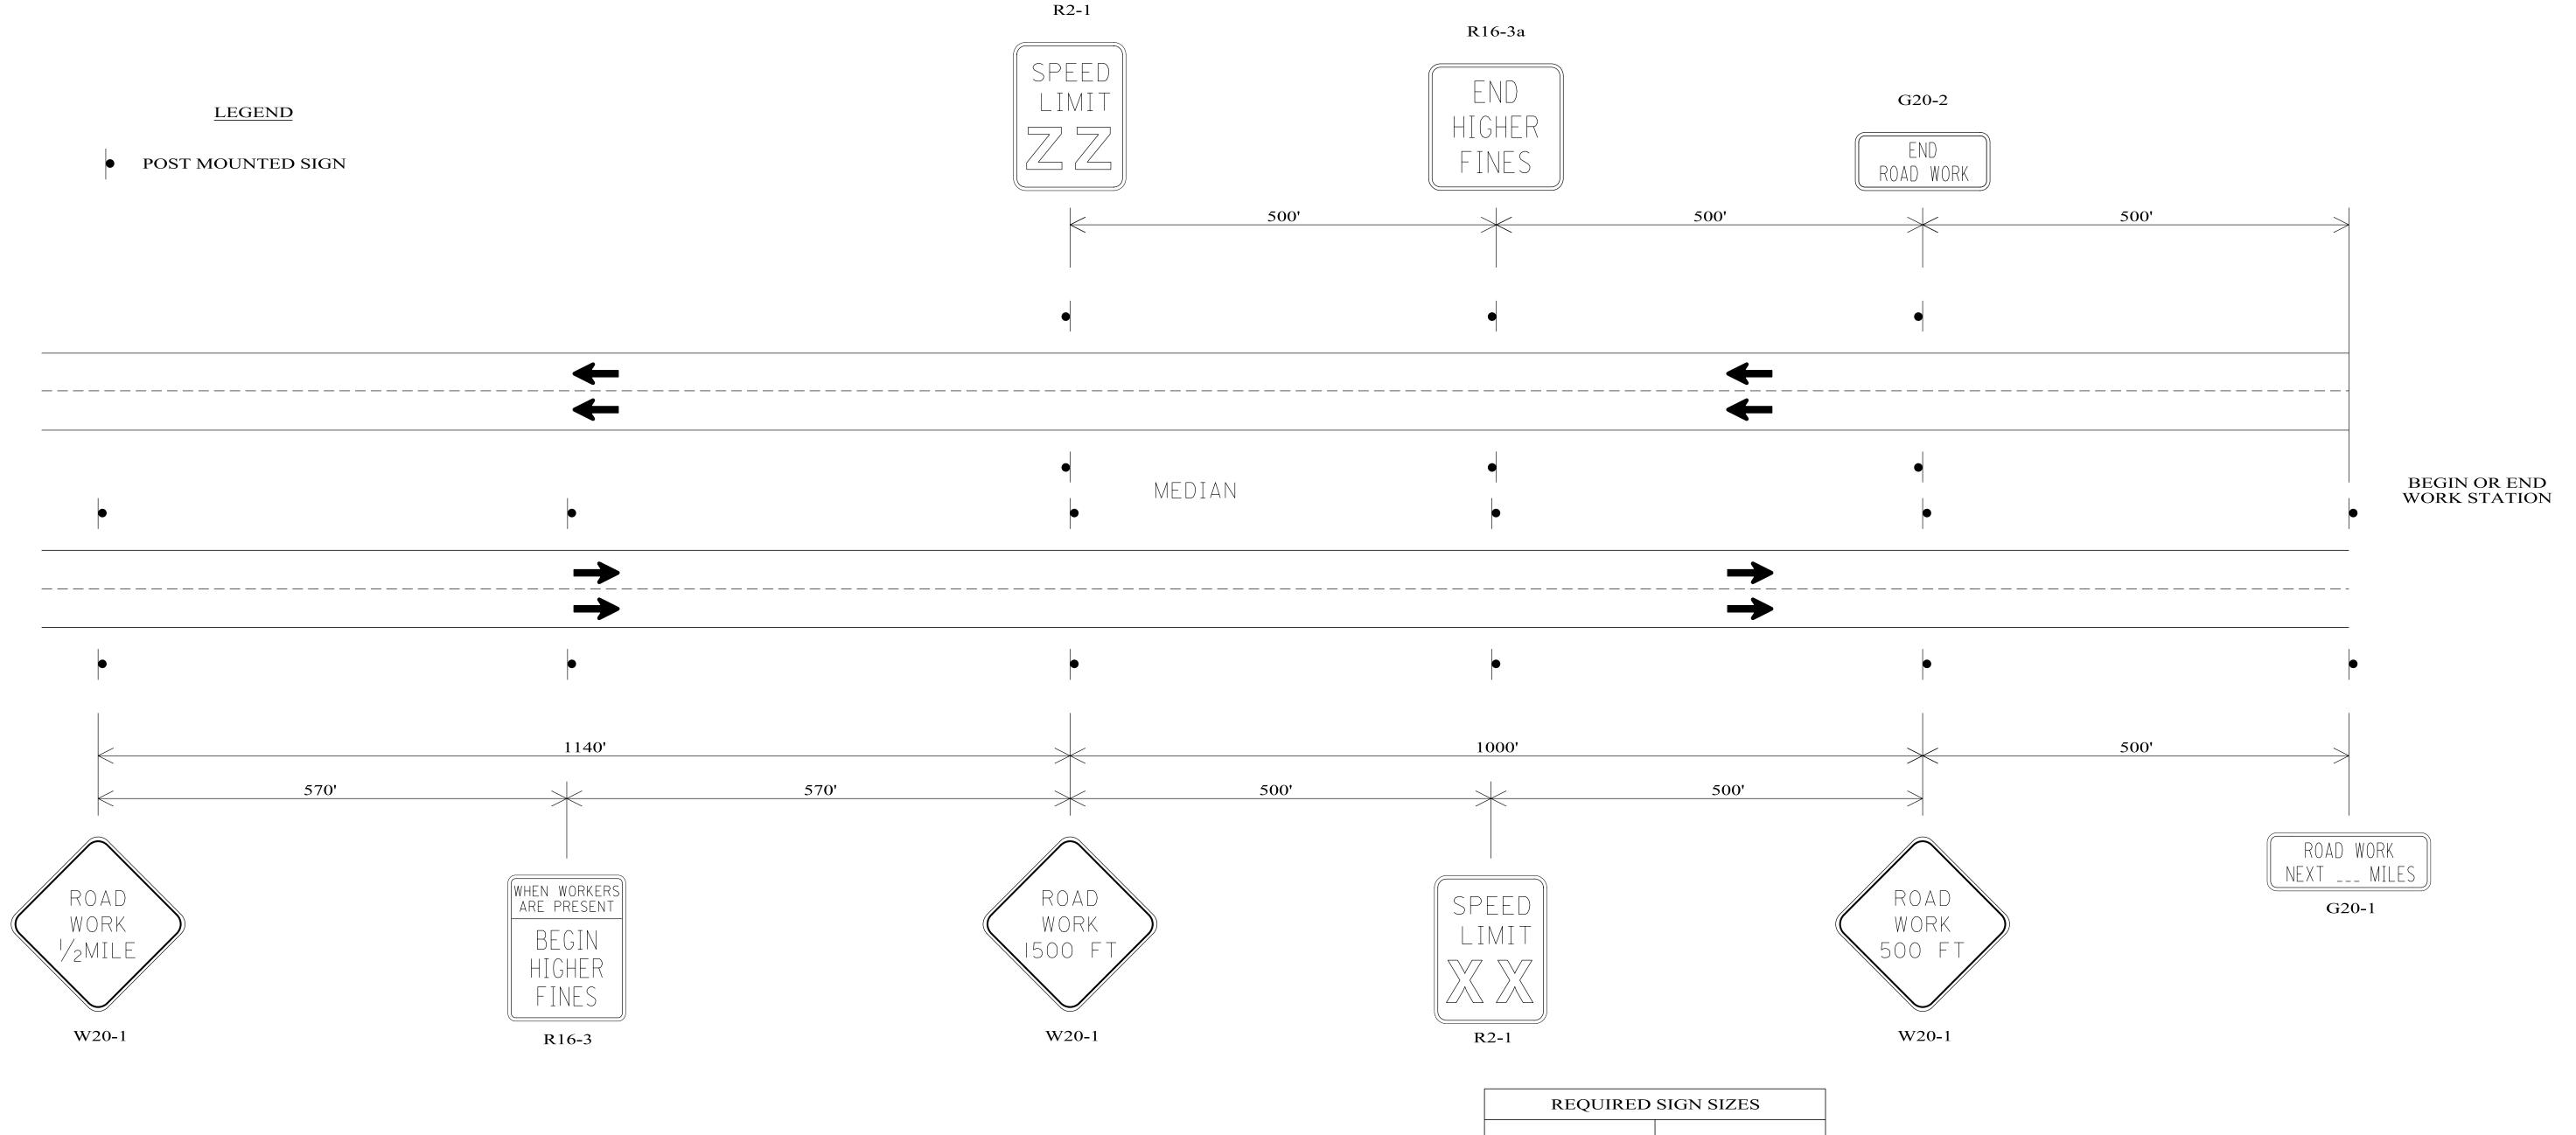

## TEMPORARY TRAFFIC CONTROL PLAN SHEET

FISCAL SHEET YEAR NO PROJECT NO

48" X 24" G20-1 48" X 24" G20-2 R2-1 30" X 36" 48" X 60" R16-3 R16-3a 48" X 48" W20-1 48" X 48"

THE SIGN SIZES SHOWN ON THIS SHEET SHALL SUPERCEDE THOSE SHOWN ON THE STANDARD HIGHWAY SIGNS DRAWINGS UNLESS OTHERWISE APPROVED BY THE ENGINEER.

**GENERAL NOTES** 

- 1. ALL SIGNS SHALL BE POST MOUNTED AS SHOWN.
- SIGN (XX) SHALL SHOW THE POSTED SPEED ENTERING THE WORK ZONE. SIGN(ZZ) SHALL SHOW THE POSTED SPEED OUTSIDE THE WORK ZONE.

OF TRANSPORTATION 1409 COLISEUM BOULEVARD MONTGOMERY, AL 36130-3050