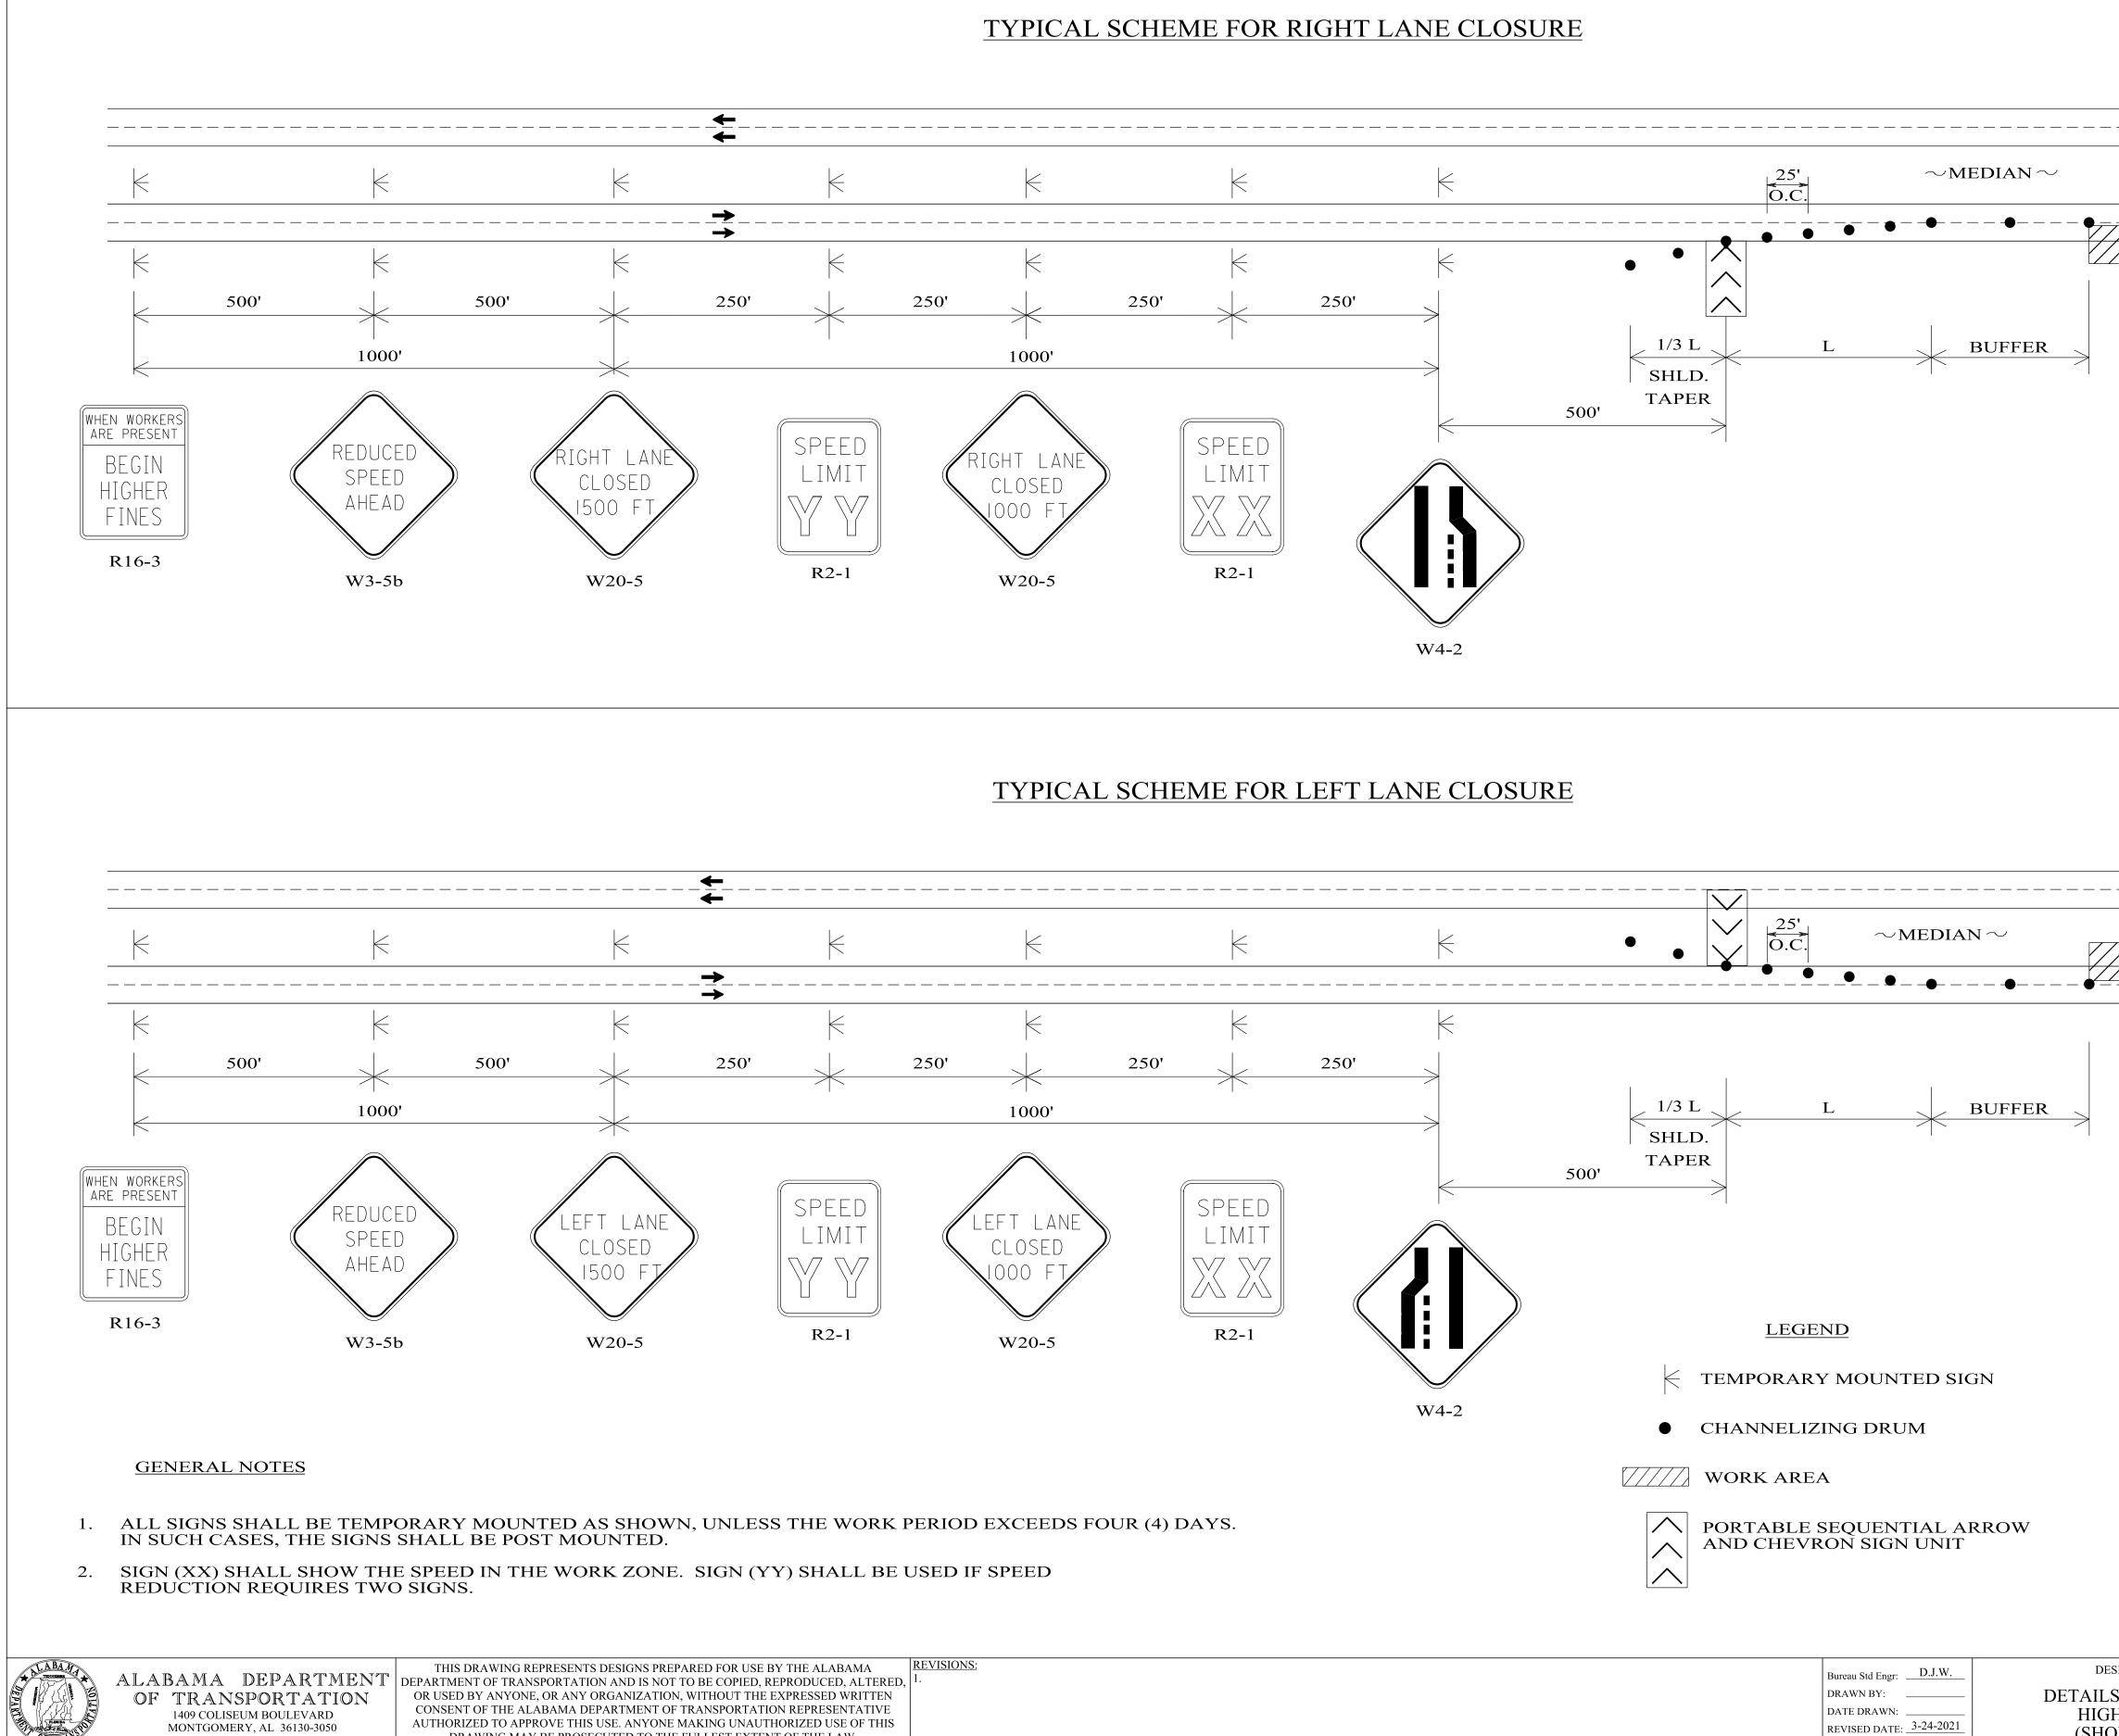

AUTHORIZED TO APPROVE THIS USE. ANYONE MAKING UNAUTHORIZED USE OF THIS DRAWING MAY BE PROSECUTED TO THE FULLEST EXTENT OF THE LAW.

|                     | FIC CONT                               | ROL PL                                                                                                      | AN SHE               | EET                |               | REFERENCE<br>PROJECT NO       | FISCAL<br>YEAR | SH<br>N |
|---------------------|----------------------------------------|-------------------------------------------------------------------------------------------------------------|----------------------|--------------------|---------------|-------------------------------|----------------|---------|
| CAL SCHEME FOR RIGH | <u>IT LANE CLOSURE</u>                 |                                                                                                             |                      |                    |               |                               |                |         |
|                     |                                        |                                                                                                             |                      |                    |               |                               | -              |         |
|                     | $\leftarrow$                           | 25'<br>O.C.                                                                                                 | $\sim$ MEDIAN $\sim$ | 50'<br>O.C.        |               |                               | _              |         |
| <br>K               |                                        |                                                                                                             | <b>-</b>             |                    |               |                               | -              |         |
| 250' 250            | ······································ | 1/3 L L                                                                                                     | BUFFER               | →                  |               |                               |                |         |
|                     | 500'                                   | SHLD.<br>TAPER                                                                                              | I                    |                    |               |                               |                |         |
| NE SPEED<br>LIMIT   |                                        |                                                                                                             |                      |                    |               |                               |                |         |
| R2-1                |                                        |                                                                                                             |                      |                    |               | SIGN SIZES                    | _              |         |
| K2-1                |                                        |                                                                                                             |                      |                    | R2-1<br>R16-3 | 30" X 36"<br>48" X 60"        |                |         |
|                     | W4-2                                   |                                                                                                             |                      |                    | W3-5b<br>W4-2 | 48" X 48"<br>48" X 48"        |                |         |
|                     |                                        |                                                                                                             |                      |                    | W20-5         | 48" X 48"<br>ON THIS SHEET SH |                |         |
| k                   | (                                      | • 25'<br>0.C.                                                                                               | ~ MEDIAN ~           |                    |               |                               | -              |         |
|                     |                                        |                                                                                                             |                      | <u>50'</u><br>O.C. |               |                               | -              |         |
| 250' 250            |                                        | L 1/3 L                                                                                                     | BUFFER               | $\rightarrow$      |               |                               |                |         |
|                     | 500'                                   | SHLD.<br>TAPER                                                                                              |                      | I                  |               |                               |                |         |
| , SPEED             |                                        | I                                                                                                           |                      |                    |               |                               |                |         |
|                     |                                        |                                                                                                             |                      |                    |               |                               |                |         |
| LIMIT<br>XX         |                                        | LEGEND                                                                                                      |                      |                    |               |                               |                |         |
|                     |                                        | <u>LEGEND</u>                                                                                               | OUNTED SIGN          |                    |               |                               |                |         |
| LIMIT<br>XX         | W4-2                                   |                                                                                                             |                      |                    |               |                               |                |         |
| R2-1                |                                        | <ul> <li>TEMPORARY MO</li> <li>CHANNELIZING</li> <li>WORK AREA</li> </ul>                                   | DRUM                 |                    |               |                               |                |         |
| R2-1                |                                        | <ul> <li>TEMPORARY MO</li> <li>CHANNELIZING</li> <li>WORK AREA</li> <li>PORTABLE SEQUAND CHEVRON</li> </ul> |                      |                    |               |                               |                |         |
| LIMIT<br>XX         |                                        | <ul> <li>TEMPORARY MO</li> <li>CHANNELIZING</li> <li>WORK AREA</li> </ul>                                   | DRUM                 | ΝΟΤ ΤΟ S           | CALE          | SPECIFICATIO                  |                | DRTAT   |