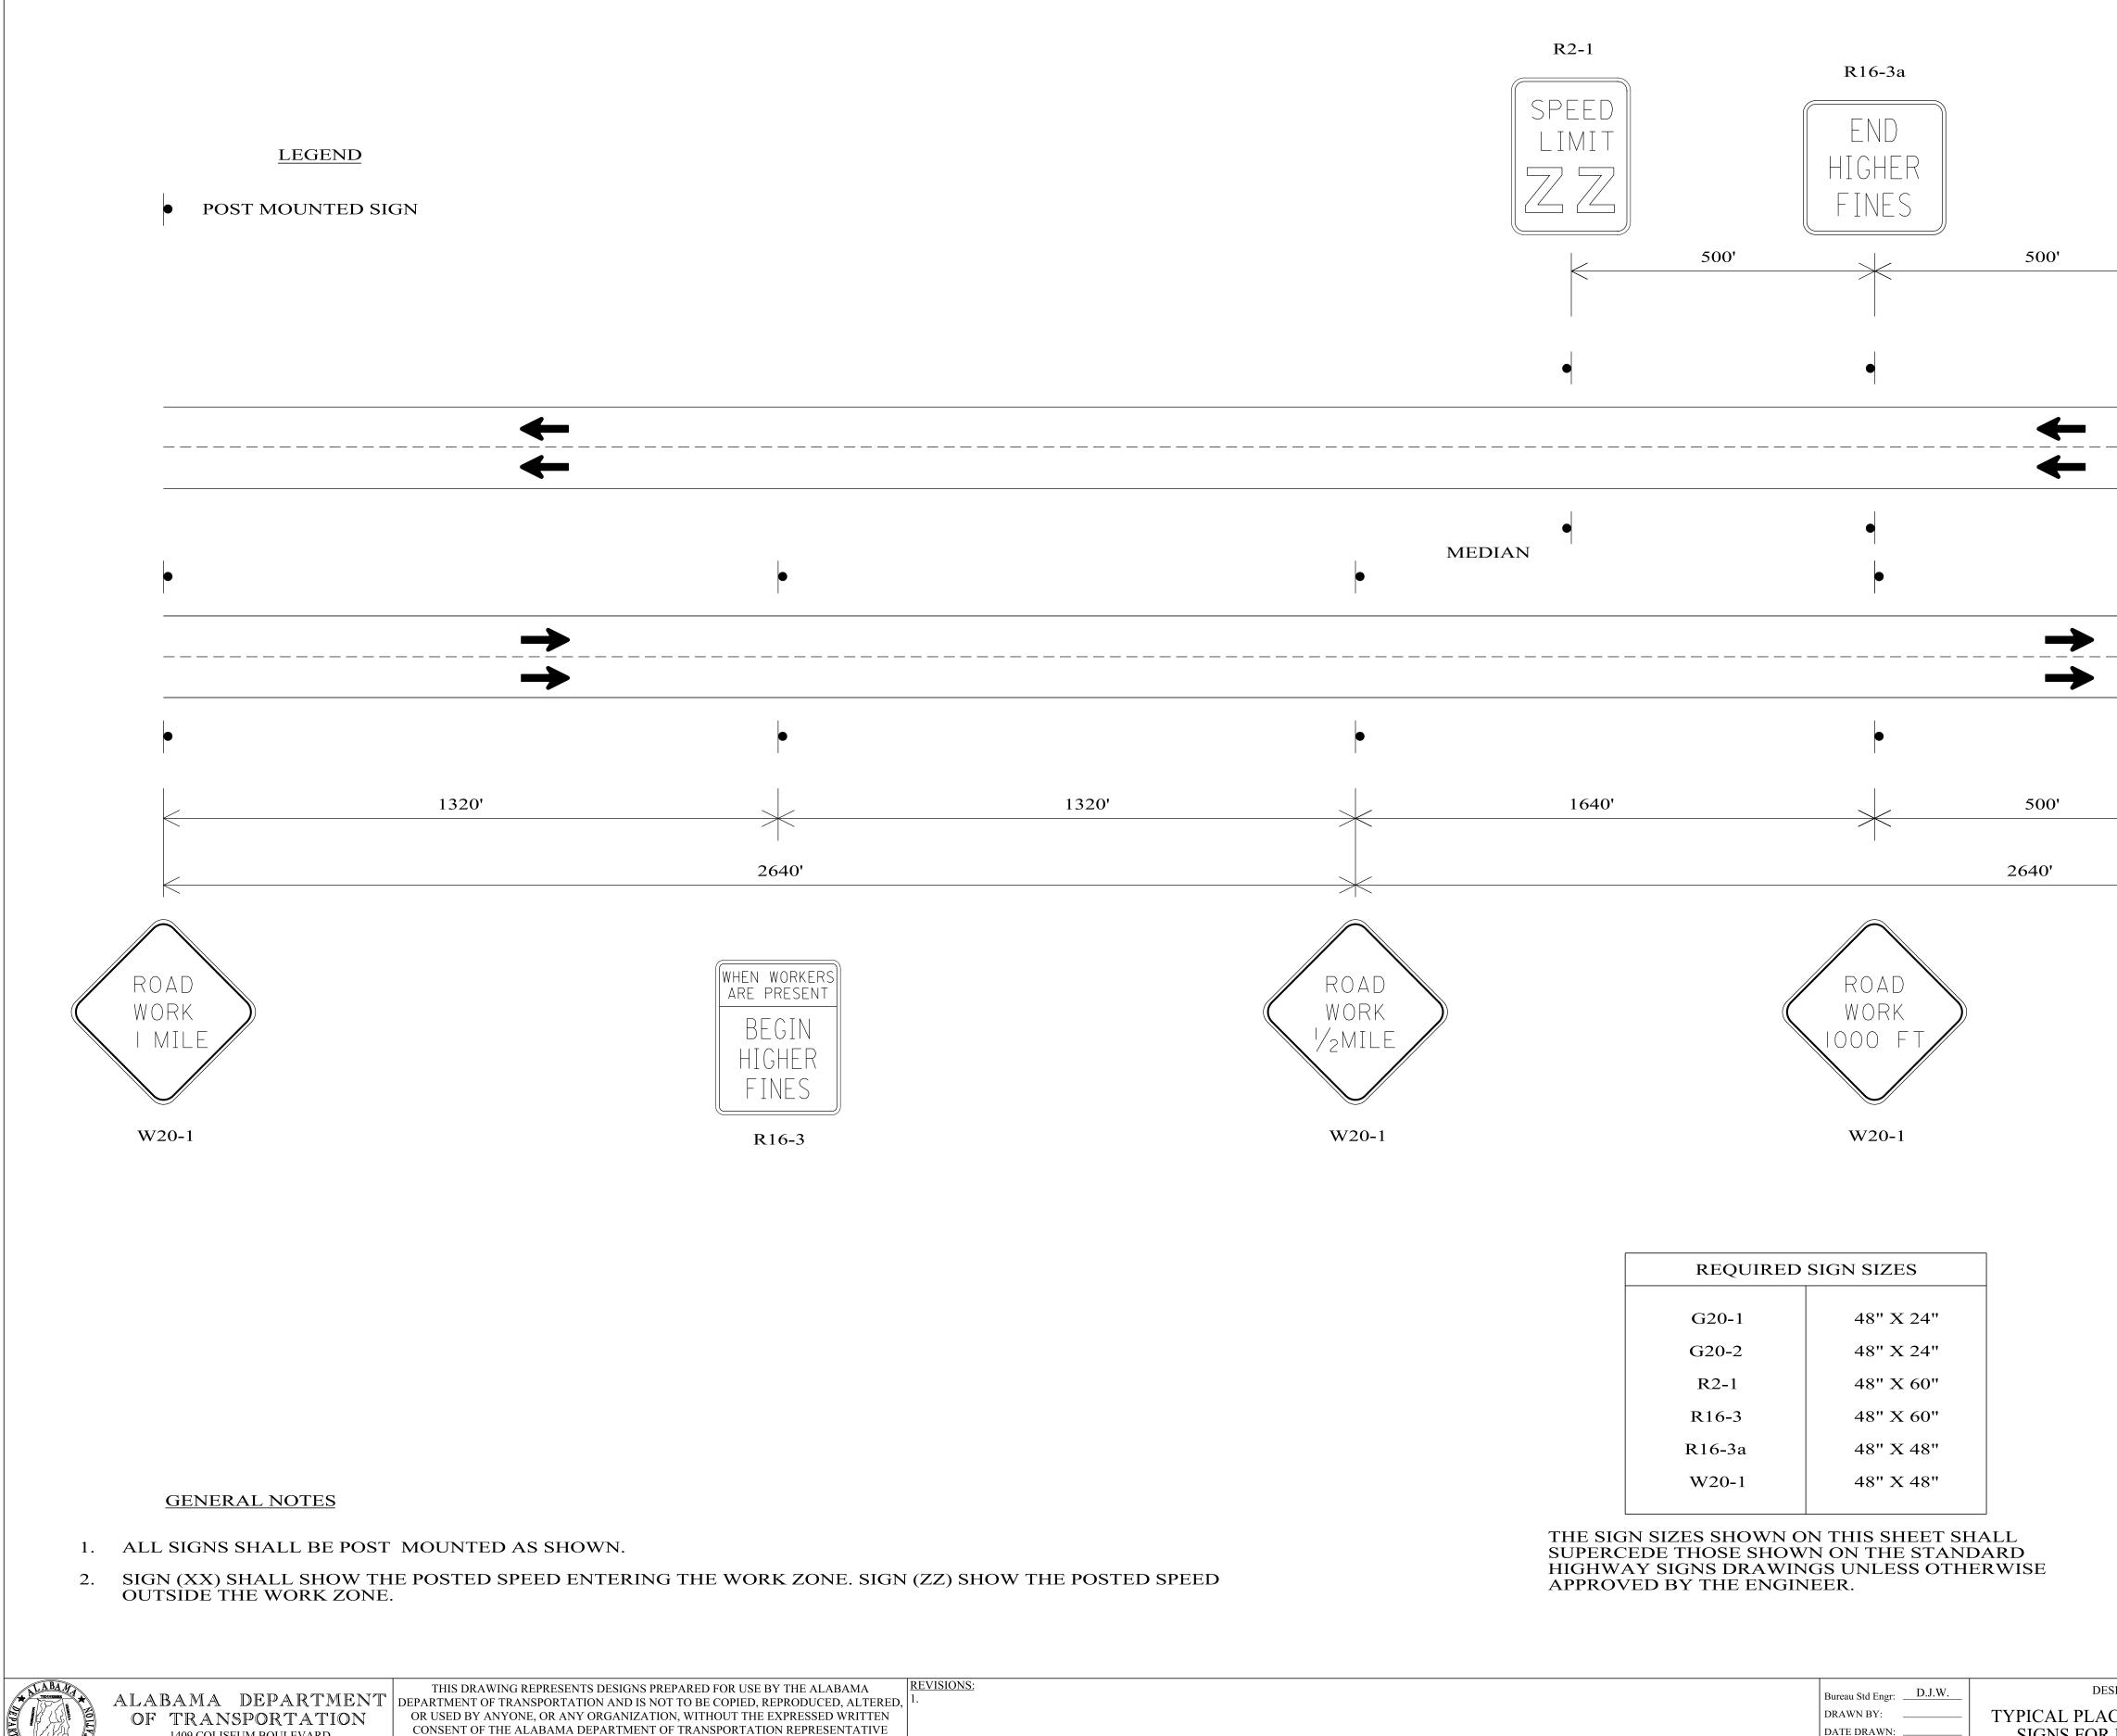

## TEMPORA

1409 COLISEUM BOULEVARD MONTGOMERY, AL 36130-3050

AUTHORIZED TO APPROVE THIS USE. ANYONE MAKING UNAUTHORIZED USE OF THIS DRAWING MAY BE PROSECUTED TO THE FULLEST EXTENT OF THE LAW.

| ARY TRAFFIC CONTROL PLAN SHEET |                                                                                                                       |                                                                        |                               |                                                                                                                                                                                                                                                                                                                                                                                                                                                                                                                                                                                                                                                                                                                                                                                                                                                                                                                                                                                                                                                                     |              | REFERENCE<br>PROJECT NOFISCAL<br>YEARImage: state of the state o | SHEET<br>NO                |
|--------------------------------|-----------------------------------------------------------------------------------------------------------------------|------------------------------------------------------------------------|-------------------------------|---------------------------------------------------------------------------------------------------------------------------------------------------------------------------------------------------------------------------------------------------------------------------------------------------------------------------------------------------------------------------------------------------------------------------------------------------------------------------------------------------------------------------------------------------------------------------------------------------------------------------------------------------------------------------------------------------------------------------------------------------------------------------------------------------------------------------------------------------------------------------------------------------------------------------------------------------------------------------------------------------------------------------------------------------------------------|--------------|-----------------------------------------------------------------------------------------------------------------------------------------------------------------------------------------------------------------------------------------------------------------------------------------------------------------------------------------------------------------------------------------------------------------------------------------------------------------------------------------------------------------------------------------------------------------------------------------------------------------------------------------------------------------------------------------------------------------------------------------------------------------------------------------------------------------------------------------------------------------------------------------------------------------------------------------------------------------------------------------------------------------------------------------------------------------------------------------------------------------------------------------------------------------------------------------------------------------------------------------------------------------------------------------------------------------------------------------------------------------------------------------------------------------------------------------------------------------------------------------------------------------------------------------------------------------------------------------------------------------------------------------------------------------------------------------------------------------------------------------------------------------------------------------------------------------------------------------------------------------------------------------------------------------------------------------------------------------------------------------------------------------------------------------------------------------------------------|----------------------------|
|                                | R2-1                                                                                                                  | R16-3a<br>END<br>HIGHER<br>FINES                                       | 500'                          | G20-2<br>END<br>ROAD WORK                                                                                                                                                                                                                                                                                                                                                                                                                                                                                                                                                                                                                                                                                                                                                                                                                                                                                                                                                                                                                                           | 500'         |                                                                                                                                                                                                                                                                                                                                                                                                                                                                                                                                                                                                                                                                                                                                                                                                                                                                                                                                                                                                                                                                                                                                                                                                                                                                                                                                                                                                                                                                                                                                                                                                                                                                                                                                                                                                                                                                                                                                                                                                                                                                                   |                            |
| MEI                            | DIAN                                                                                                                  | •                                                                      | ←                             | •                                                                                                                                                                                                                                                                                                                                                                                                                                                                                                                                                                                                                                                                                                                                                                                                                                                                                                                                                                                                                                                                   |              | BEGIN OR END<br>WORK STATION                                                                                                                                                                                                                                                                                                                                                                                                                                                                                                                                                                                                                                                                                                                                                                                                                                                                                                                                                                                                                                                                                                                                                                                                                                                                                                                                                                                                                                                                                                                                                                                                                                                                                                                                                                                                                                                                                                                                                                                                                                                      |                            |
| 1320'                          | 1640'                                                                                                                 | ROAD       WORK       IOOO FT       W20-1                              | 500'<br>2640'                 | Image: Speed limit         I | 500'         | ROAD WORK   NEXT MILES   G20-1                                                                                                                                                                                                                                                                                                                                                                                                                                                                                                                                                                                                                                                                                                                                                                                                                                                                                                                                                                                                                                                                                                                                                                                                                                                                                                                                                                                                                                                                                                                                                                                                                                                                                                                                                                                                                                                                                                                                                                                                                                                    |                            |
| OW THE POSTED SPEED            | REQUIREG20-1G20-2R2-1R16-3R16-3aW20-1THE SIGN SIZES SHOWNSUPERCEDE THOSE SHOWNHIGHWAY SIGNS DRAWIAPPROVED BY THE ENGL | WN ON THE STANE<br>NGS UNLESS OTHE                                     | DARD                          |                                                                                                                                                                                                                                                                                                                                                                                                                                                                                                                                                                                                                                                                                                                                                                                                                                                                                                                                                                                                                                                                     |              |                                                                                                                                                                                                                                                                                                                                                                                                                                                                                                                                                                                                                                                                                                                                                                                                                                                                                                                                                                                                                                                                                                                                                                                                                                                                                                                                                                                                                                                                                                                                                                                                                                                                                                                                                                                                                                                                                                                                                                                                                                                                                   |                            |
|                                |                                                                                                                       | Bureau Std Engr:<br>DRAWN BY:<br>DATE DRAWN:<br>REVISED DATE:3-24-2021 | TYPICAL PLACE<br>SIGNS FOR FI | NOT TO S<br>N BUREAU SPECIAL DRAWING<br>MENT OF ADVANCE WA<br>REEWAYS AND INTERST<br>S (NO SPEED REDUCTION                                                                                                                                                                                                                                                                                                                                                                                                                                                                                                                                                                                                                                                                                                                                                                                                                                                                                                                                                          | RNING<br>ATE | SPECIFICATIONS<br>CURRENT ALABAMA DEPARTMENT OF TRANSPOR<br>SPECIAL DRAWING NO<br>SPECIAL PROJECT DETAIL                                                                                                                                                                                                                                                                                                                                                                                                                                                                                                                                                                                                                                                                                                                                                                                                                                                                                                                                                                                                                                                                                                                                                                                                                                                                                                                                                                                                                                                                                                                                                                                                                                                                                                                                                                                                                                                                                                                                                                          | TATION<br>INDEX NO<br>2026 |