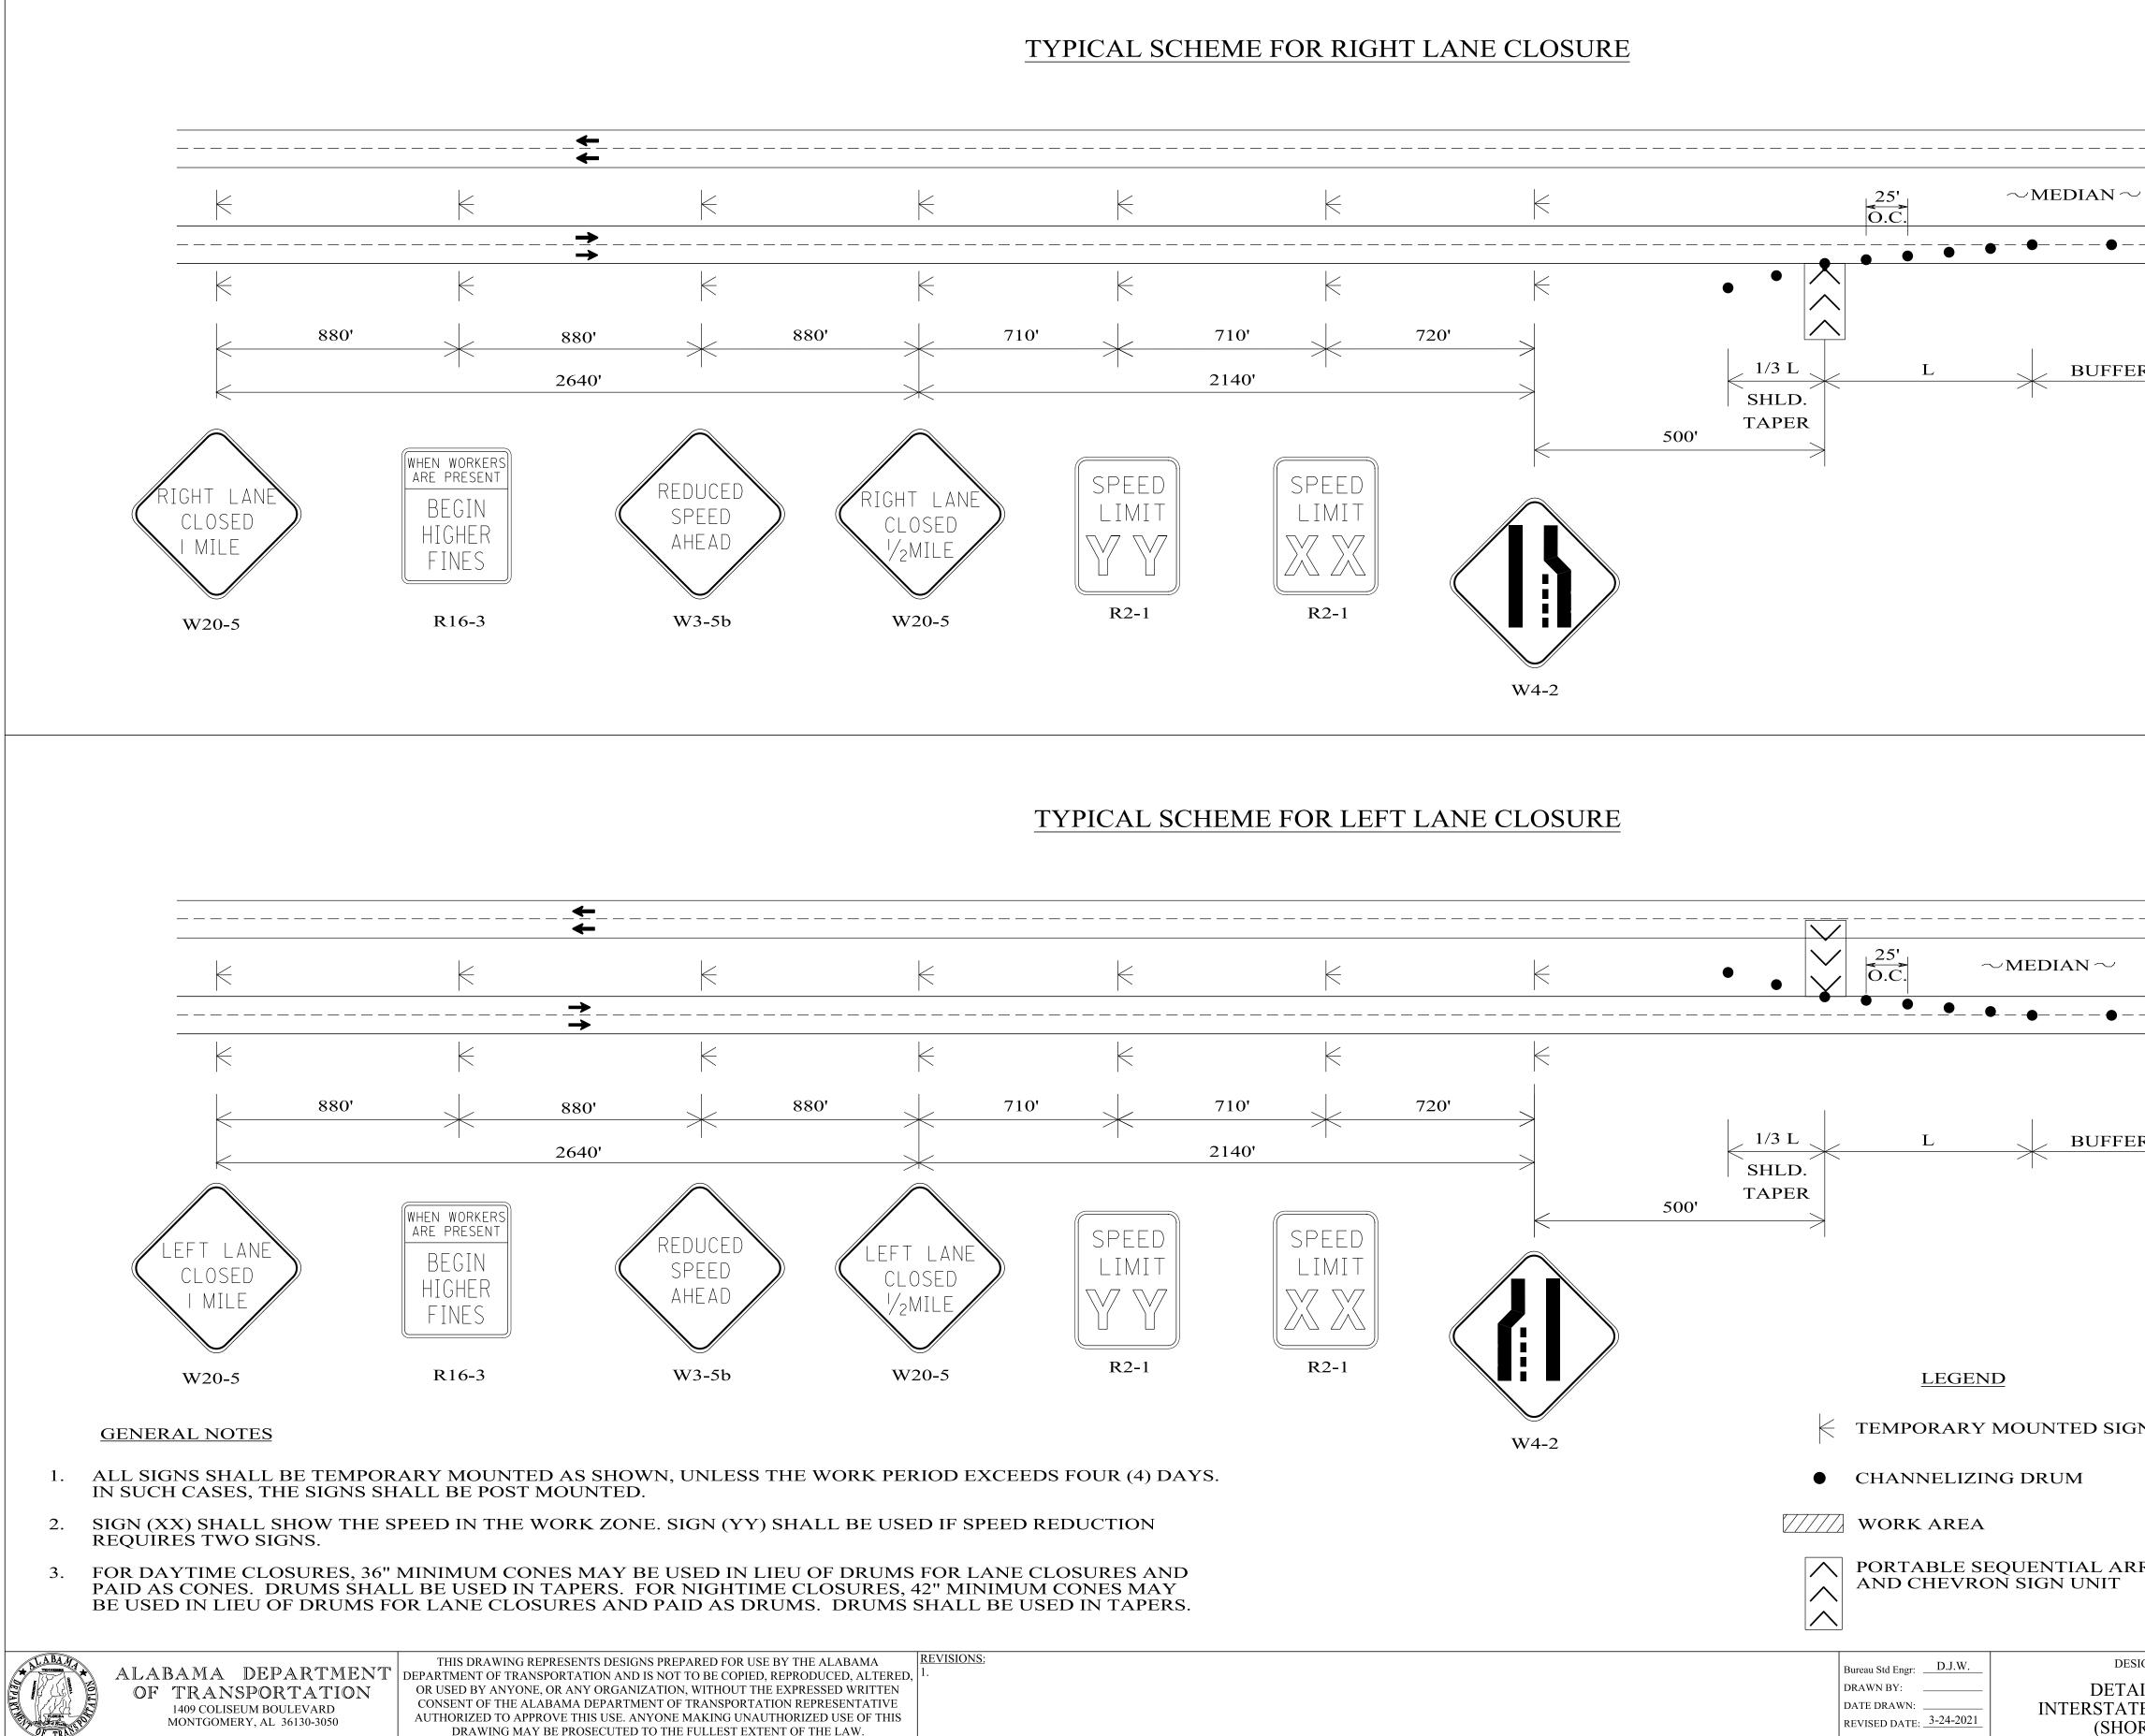

## TEMPORARY TRAFFIC CONTROL PLAN SHEE

| ET                                                                                                     |                                | REFERENCE<br>PROJECT NO                                                     | FISCAL<br>YEAR | SHEET<br>NO |
|--------------------------------------------------------------------------------------------------------|--------------------------------|-----------------------------------------------------------------------------|----------------|-------------|
|                                                                                                        |                                |                                                                             |                |             |
| R                                                                                                      | REQUIREI                       | D SIGN SIZES                                                                |                |             |
|                                                                                                        | R2-1<br>R16-3<br>W3-5b<br>W4-2 | 48" X 60"<br>48" X 60"<br>48" X 48"<br>48" X 48"                            |                |             |
| SUPERO<br>HIGHW                                                                                        | CEDE THOSE SH                  | 48" X 48"<br>N ON THIS SHEET<br>OWN ON THE STA<br>VINGS UNLESS O<br>GINEER. | ANDARD         | E           |
| 80'                                                                                                    |                                | ←<br>←<br>←                                                                 |                |             |
| $R \rightarrow$                                                                                        |                                |                                                                             |                |             |
|                                                                                                        |                                |                                                                             |                |             |
| Ν                                                                                                      |                                |                                                                             |                |             |
| ROW                                                                                                    |                                |                                                                             |                |             |
| NOT TO SCA                                                                                             | LE CURRENT A                   | SPECIFICATIO                                                                |                | PRTATION    |
| SIGN BUREAU SPECIAL DRAWING<br>AILS FOR FREEWAY AND<br>TE HIGHWAY LANE CLOSURE<br>ORT TERM OPERATIONS) |                                | SPECIAL DRAWING NO                                                          |                | INDEX NO    |