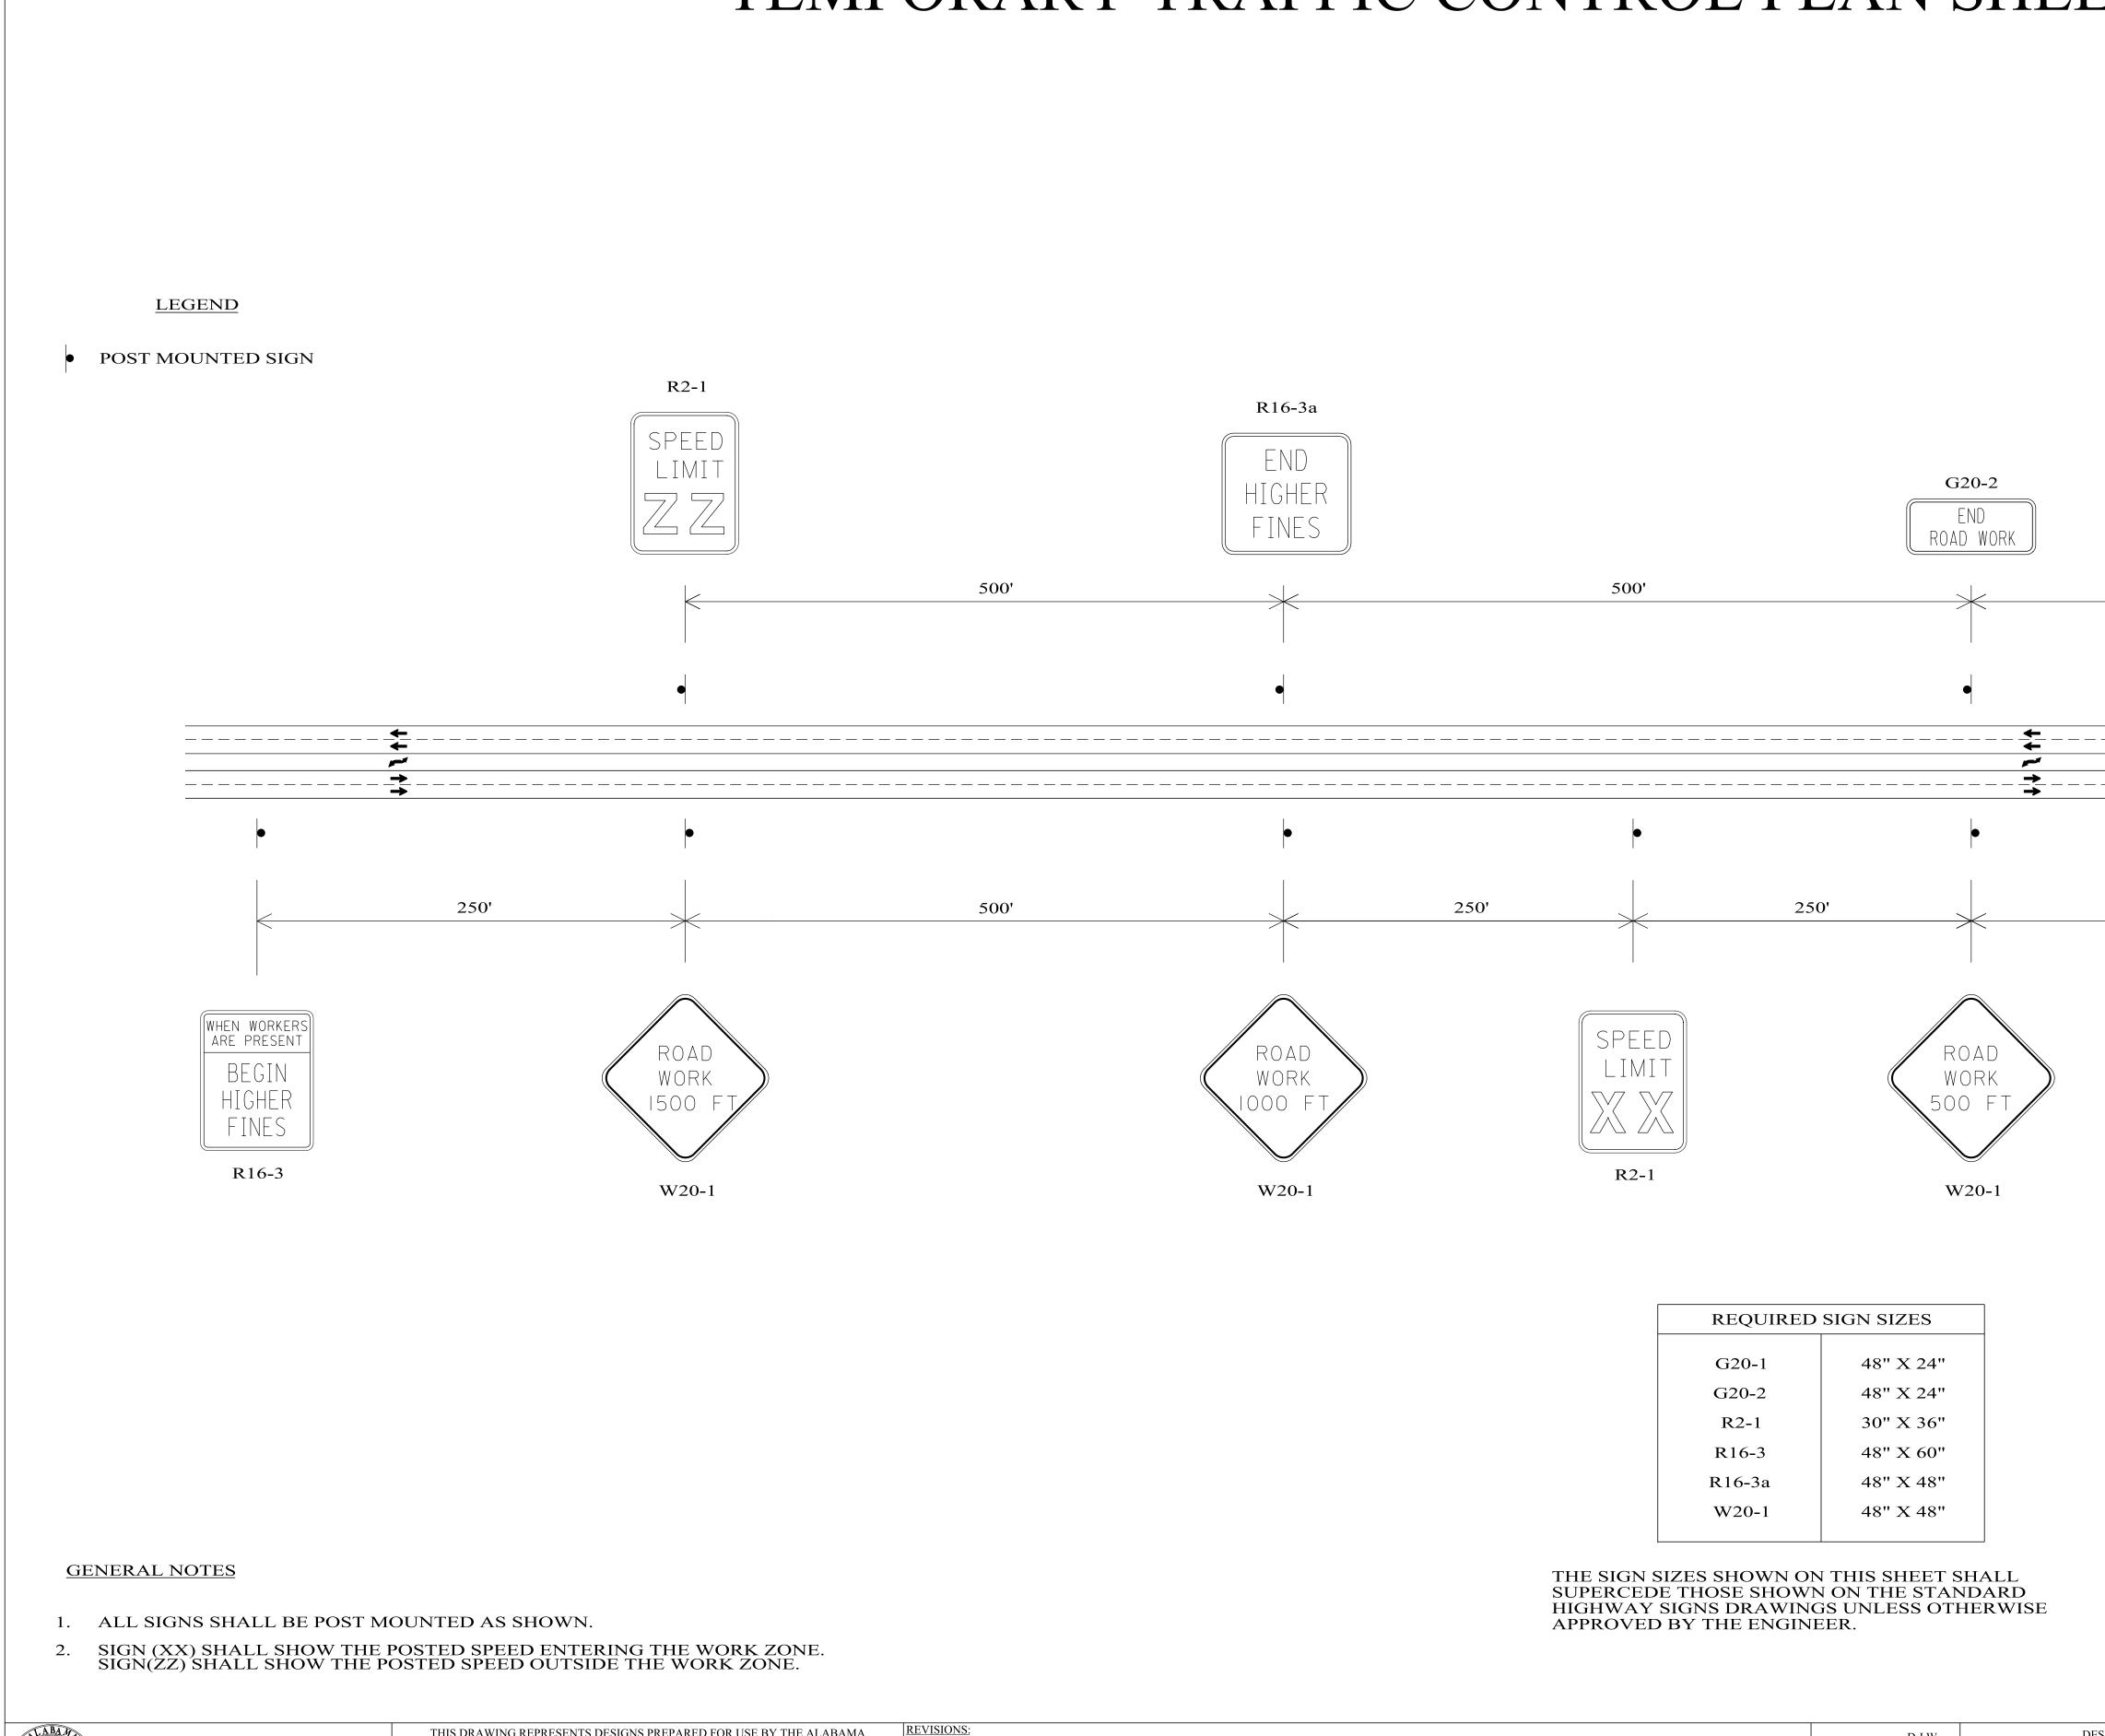

| <b>REQUIRED SIGN SIZES</b> |           |  |  |  |  |
|----------------------------|-----------|--|--|--|--|
|                            |           |  |  |  |  |
| G20-1                      | 48" X 24" |  |  |  |  |
| G20-2                      | 48" X 24" |  |  |  |  |
| R2-1                       | 30" X 36" |  |  |  |  |
| R16-3                      | 48" X 60" |  |  |  |  |
| R16-3a                     | 48" X 48" |  |  |  |  |
| W20-1                      | 48" X 48" |  |  |  |  |
|                            |           |  |  |  |  |