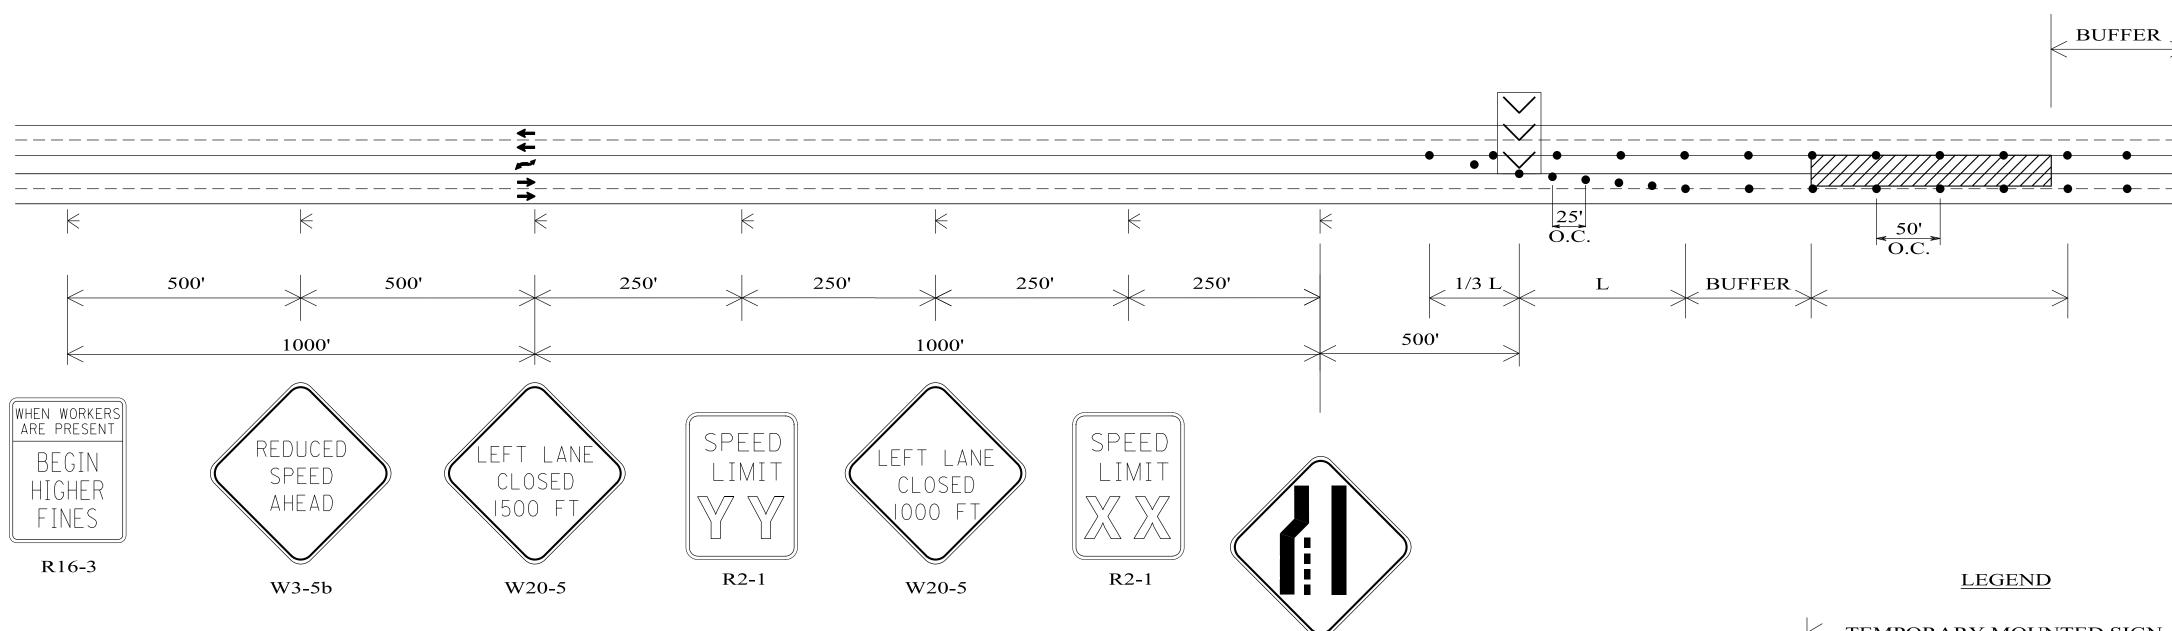

## TYPICAL SCHEME FOR OUTSIDE LANE CLOSURE

**GENERAL NOTES** 

- ALL SIGNS SHALL BE TEMPORARY MOUNTED AS SHOWN, UNLESS THE WORK PERIOD EXCEEDS FOUR (4) DAYS. IN SUCH CASES, THE SIGNS SHALL BE POST MOUNTED.
- SIGN (XX) SHALL SHOW THE SPEED IN THE WORK ZONE. SIGN (YY) SHALL BE USED IF SPEED REDUCTION REQUIRES TWO SIGNS.
- 3. FOR INSIDE LANE CLOSURE, SPEED LIMIT REDUCTION DEVICES MAY BE PLACED FOR THE OPPOSITE DIRECTION OF TRAVEL, IF REQUIRED.

- CHANNELIZING DRUM
- //// WORK AREA

PORTABLE SEQUENTIAL ARROW

|   | 1 OKTABLE BEQUENTIAL TRACE W |
|---|------------------------------|
| / | AND CHEVRON SIGN UNIT        |
|   |                              |
|   |                              |
|   |                              |