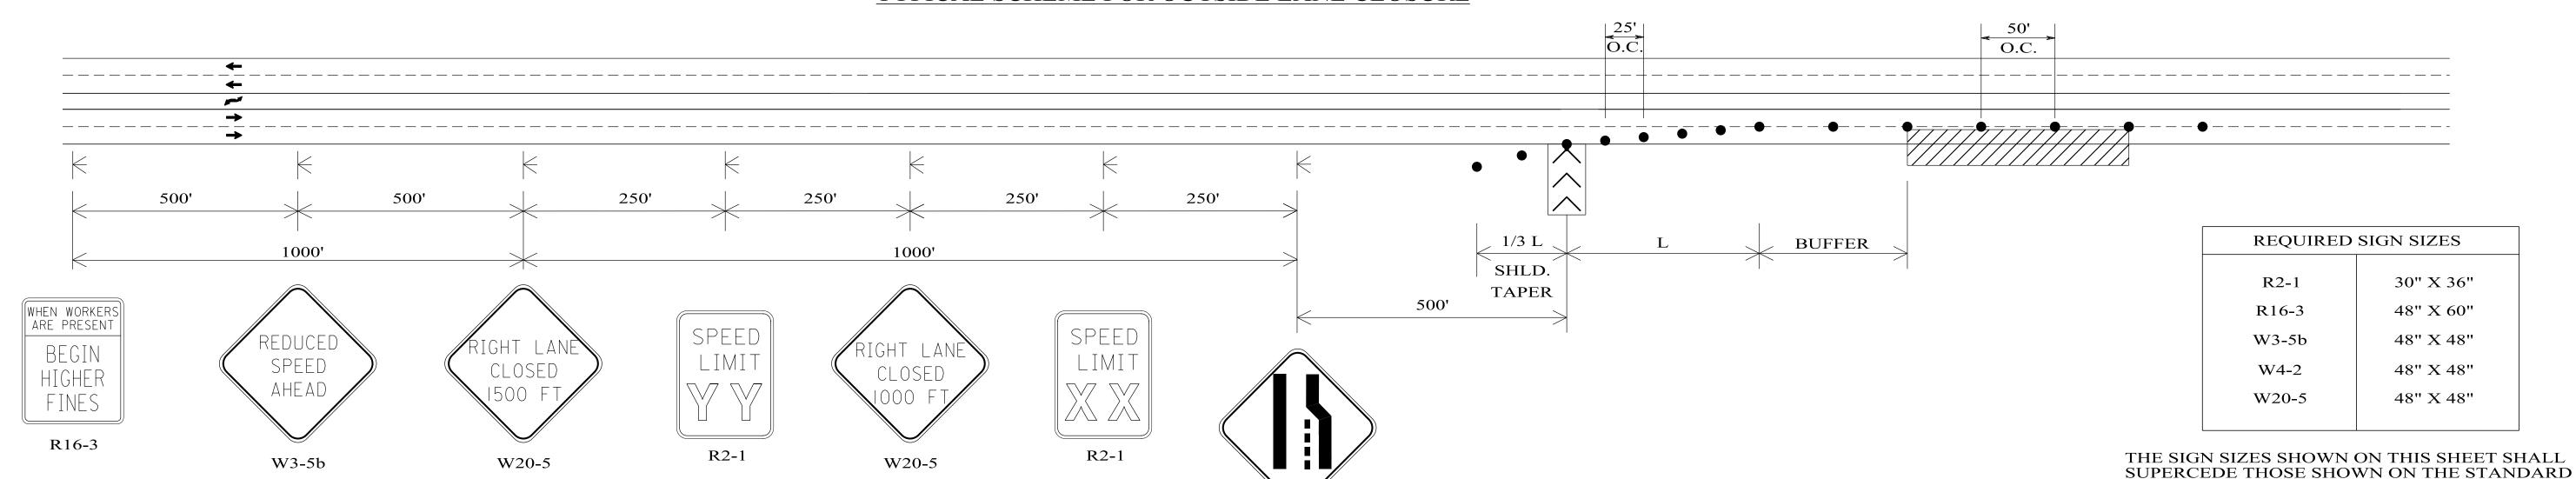

## TYPICAL SCHEME FOR OUTSIDE LANE CLOSURE

**GENERAL NOTES** 

- ALL SIGNS SHALL BE TEMPORARY MOUNTED AS SHOWN, UNLESS THE WORK PERIOD EXCEEDS FOUR (4) DAYS. IN SUCH CASES, THE SIGNS SHALL BE POST MOUNTED.
- SIGN (XX) SHALL SHOW THE SPEED IN THE WORK ZONE. SIGN (YY) SHALL BE USED IF SPEED REDUCTION REQUIRES TWO SIGNS.
- 3. FOR INSIDE LANE CLOSURE, SPEED LIMIT REDUCTION DEVICES MAY BE PLACED FOR THE OPPOSITE DIRECTION OF TRAVEL, IF REQUIRED.

- CHANNELIZING DRUM
- //// WORK AREA

PORTABLE SEQUENTIAL ARROW

|   | 1 OKTABLE BEQUENTIAL TRACE W |
|---|------------------------------|
| / | AND CHEVRON SIGN UNIT        |
|   |                              |
|   |                              |
|   |                              |