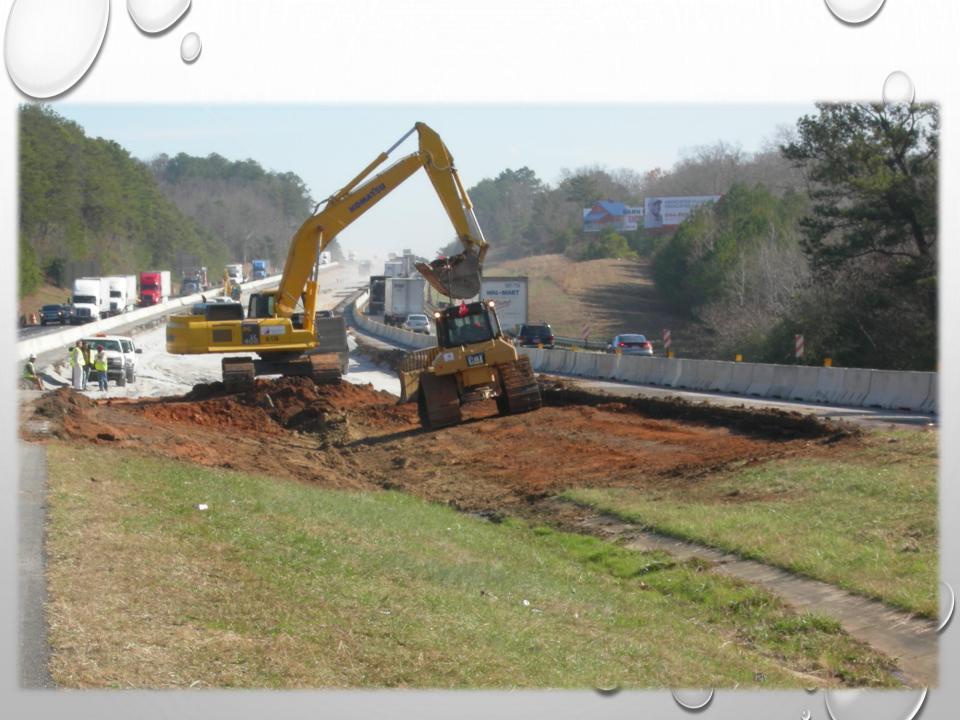

### Project Mission:

- to add two lanes to a section of 120/59 in Tuscaloosa
- Widen to inside
- Governor priority
- April letting

### Project Mission:

- to add two lang to a coion of 120/59 in Tuscaloosa
- Widen o insia
- General prior y
  April ting