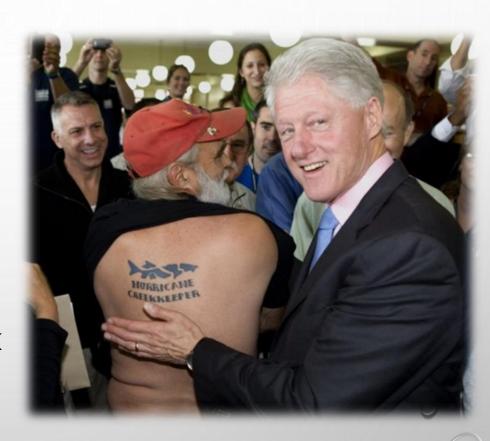

### **ENVIRONMENTAL RESPONSIBILITIES:**

- REGULATORY
  - GENERAL PERMIT
  - TMDL -
    - 32% TURBIDITY REDUCTION
    - 60.8 NTU LIMITATION
- SOCIAL EXPECTATIONS
  - HURRICANE CREEKKEEPER
  - FRIENDS OF HURRICANE CREEK
  - BLACK WARRIOR RIVERKEEPER
  - CLEAN WATER PARTNERSHIP
- ALDOT COMMITMENT TO PROTECT THE ENVIRONMENT

John WathenHurricane Creekkeeper BlogJune, 2015