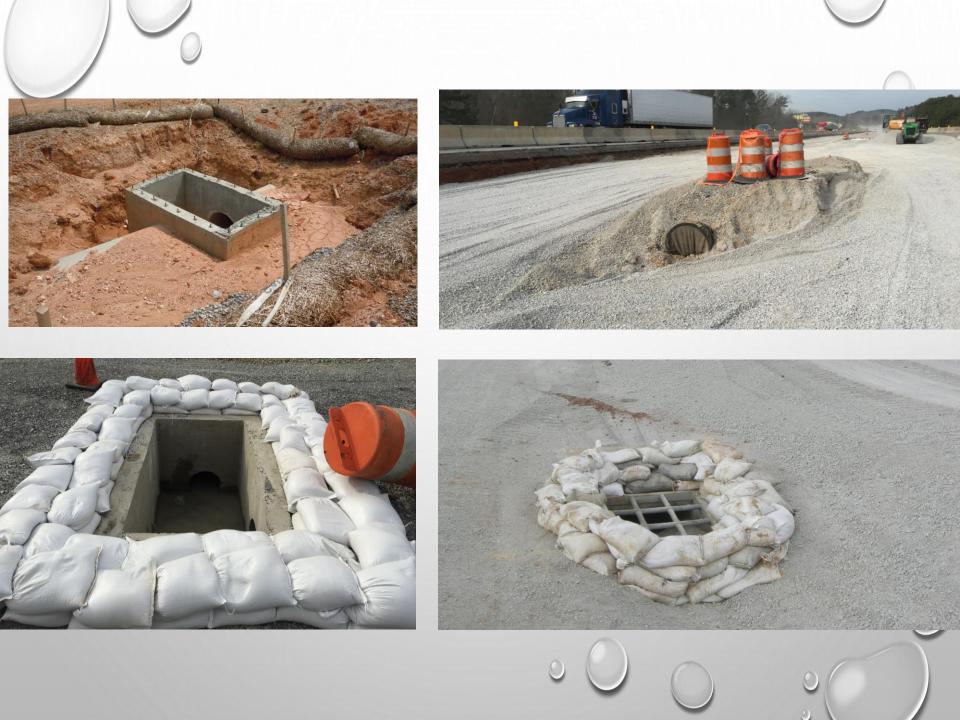

## THE FIVE PILLARS OF CONSTRUCTION STORMWATER MANAGEMENT

- COMMUNICATION THE BEST MANAGEMENT PRACTICE.
- WORK CONTRACTORS CAN DO JUST ABOUT ANYTHING.
- WATER CLEAN WATER IN, CLEAN WATER OUT.
- EROSION GREEN IS GOOD.
- SEDIMENT SEDIMENT CONTROL ALONE IS INEFFECTIVE.