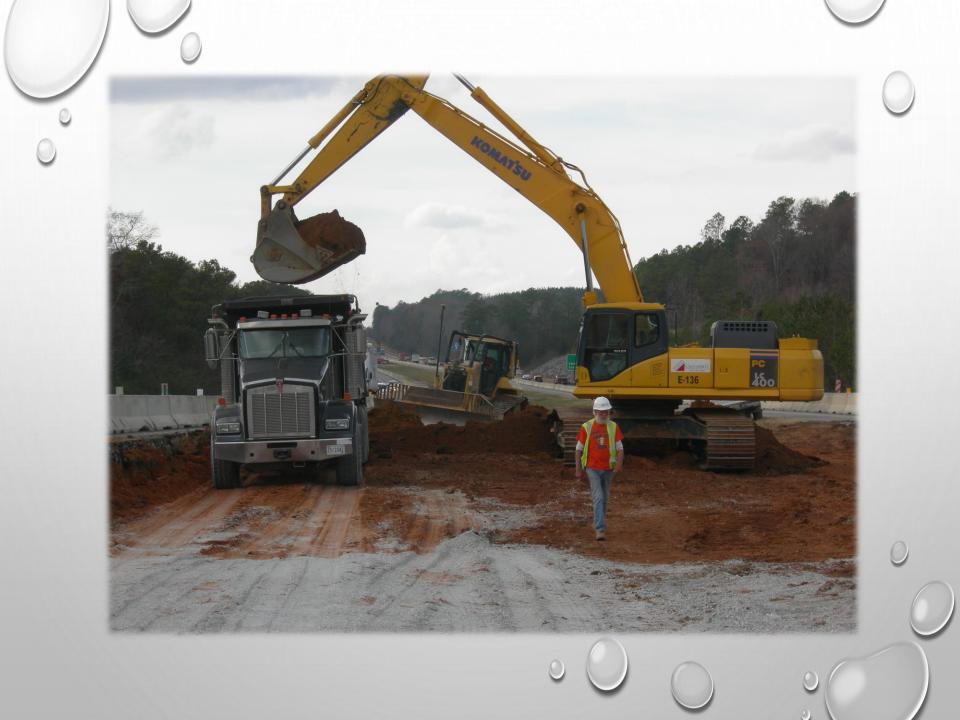

### Project Mission:

- to add two lanes to a section of 120/59 in Tuscaloosa
- Widen to inside
- Governor priority
- April letting

### Project Mission:

- to add two lang to a coion of 120/59 in Tuscaloosa
- Widen o insia
- General prior y
  April ting