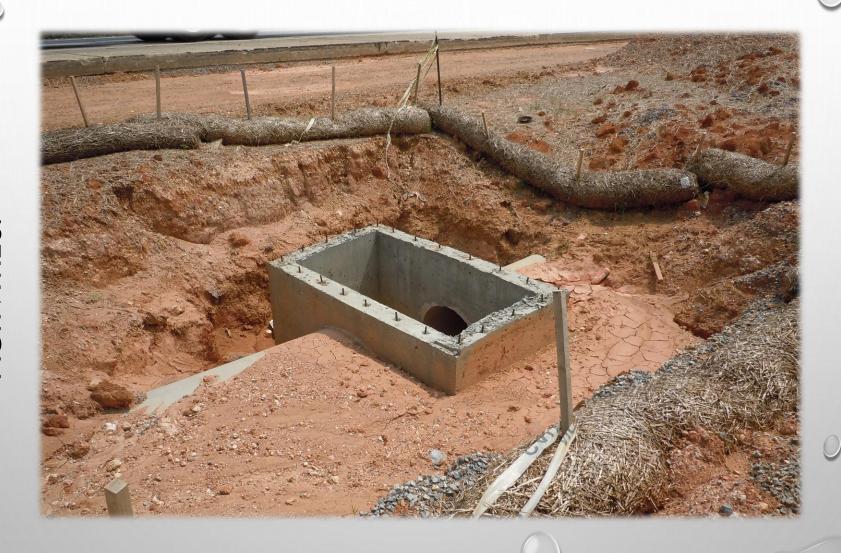

### ALDOT ENVIRONMENTAL

AN EVOLUTION OF THINKING, FOCUS, AND APPLICATION (TECHNICAL)

IMPLEMENTATION - WORK

CAUSE WATER

SOURCE - EROSION

SYMPTOM -> SEDIMENT

## A = RKLSCP A = sediment yield tons/acre/year

A = RKLSCPA = sediment yield in tons/acre/year