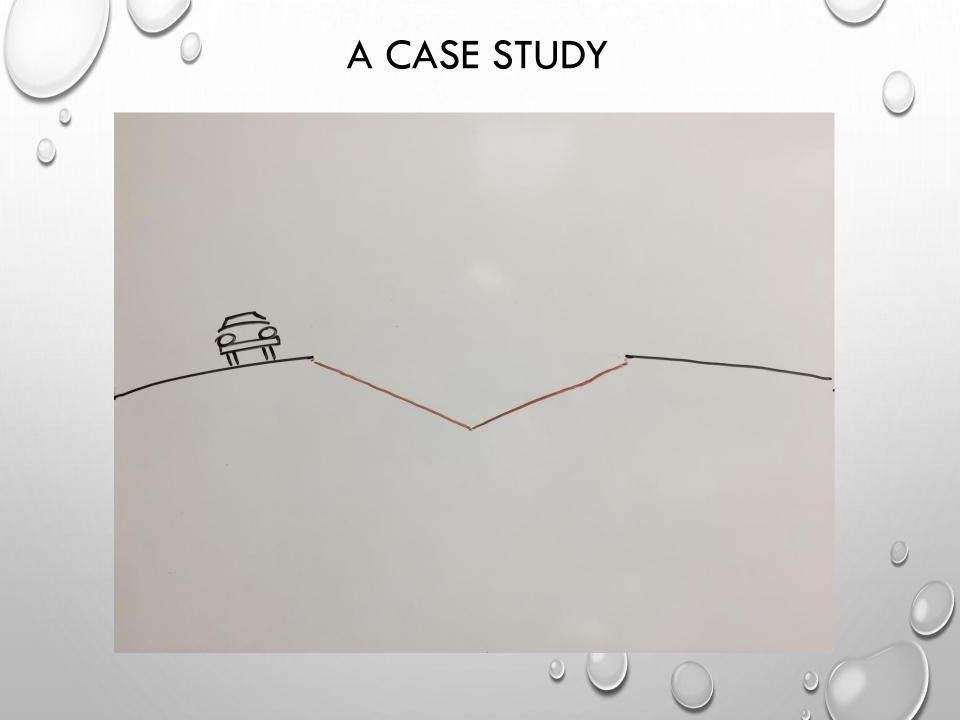

## A = RKLSCP A = sediment yield tons/acre/year

A = RKLSCPA = sediment yield in tons/acre/year