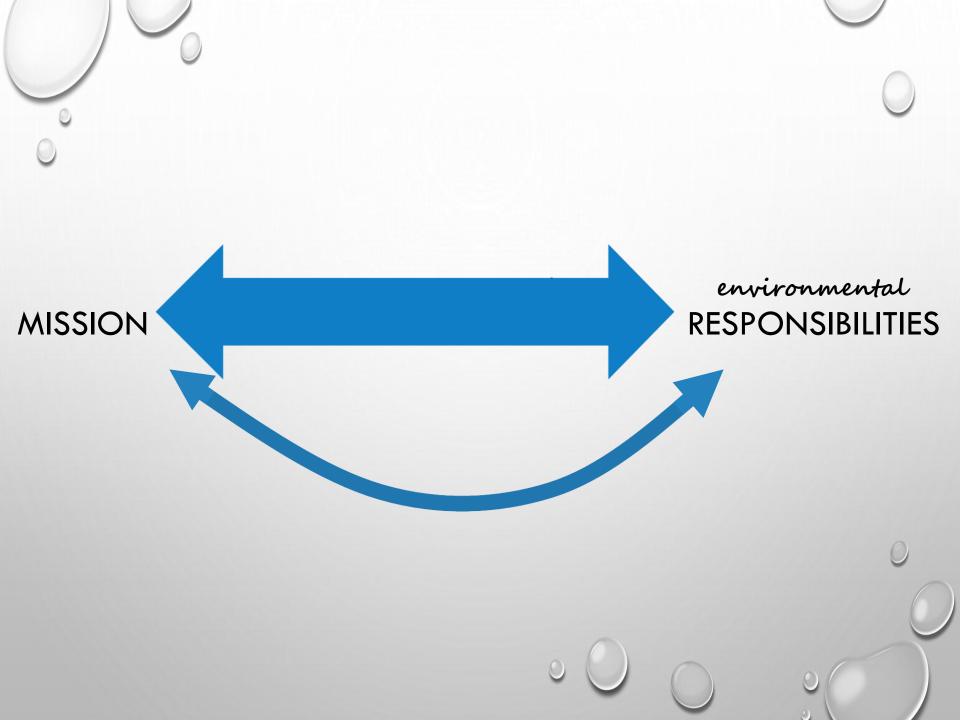

### ALDOT'S MISSION:

TO PROVIDE A TRANSPORTATION SYSTEM...

### **ENVIRONMENTAL RESPONSIBILITIES:**

- REGULATORY
  - GENERAL PERMIT
  - TMDL -
    - 32% TURBIDITY REDUCTION
    - 60.8 NTU LIMITATION
- SOCIAL EXPECTATIONS
  - HURRICANE CREEKKEEPER
  - FRIENDS OF HURRICANE CREEK
  - BLACK WARRIOR RIVERKEEPER
  - CLEAN WATER PARTNERSHIP
- ALDOT COMMITMENT TO PROTECT THE ENVIRONMENT

mission → Activities → IMPACTS → RESPONSIBILITIES