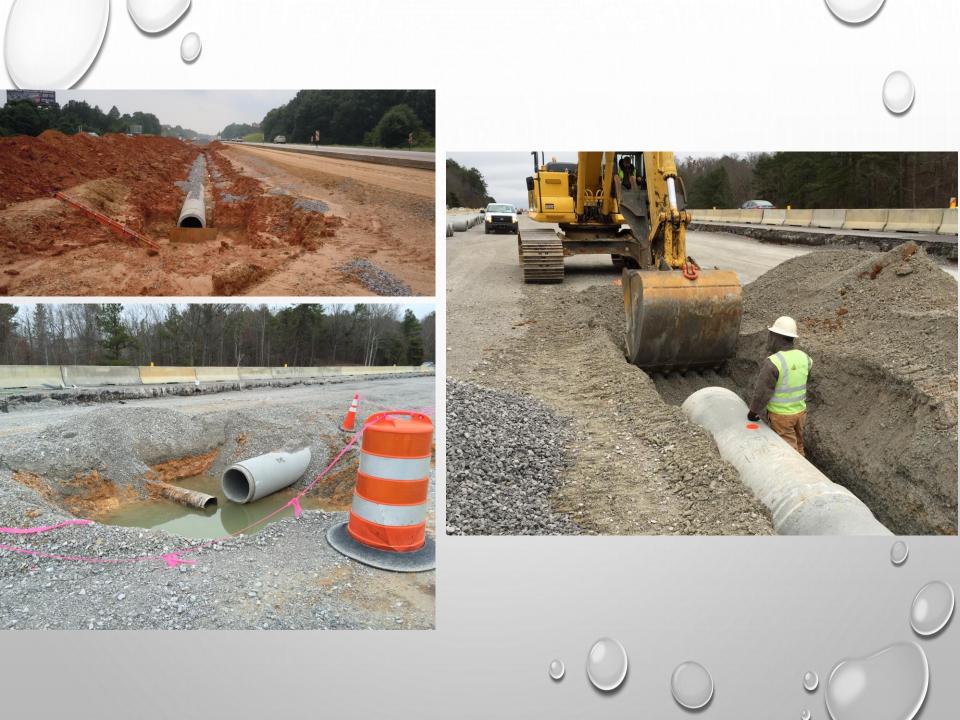

## THE FIVE PILLARS OF CONSTRUCTION STORMWATER MANAGEMENT

- COMMUNICATION THE BEST MANAGEMENT PRACTICE.
- WORK CONTRACTORS CAN DO JUST ABOUT ANYTHING.
- WATER CLEAN WATER IN, CLEAN WATER OUT.
- EROSION GREEN IS GOOD.
- SEDIMENT SEDIMENT CONTROL ALONE IS INEFFECTIVE.