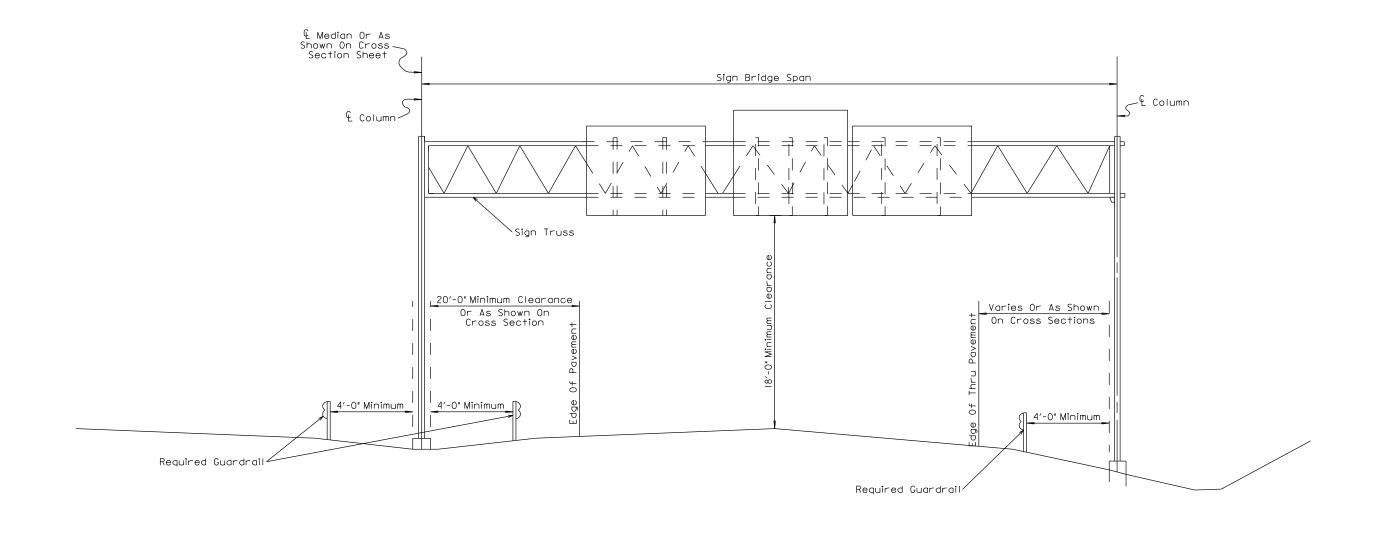

## TYPICAL PLACEMENT OF OVERHEAD SIGN BRIDGE ON ROADWAY

NOTE: THE GUARDRAIL SHALL BE PLACED IN ACCORDANCE WITH THE DESIGN CRITERIA SHOWN ON SPECIAL DRAWING GR-630-PP.

THIS DRAWING REPRESENTS DESIGNS PREPARED FOR USE BY THE ALABAMA DEPARTMENT OF TRANSPORTATION AND IS NOT TO BE COPIED, REPRODUCED, ALTERED, OR USED BY ANYONG, OR ANY ORGANIZATION, WITHOUT THE EXPRESSED WHITTEN CONSENT OF THE ALABAMA DEPARTMENT OF TRANSPORTATION REPRESENTATIVE AUTHORIZED TO APPROVE THIS USE. ANYONE MARING UNAUTHORIZED USE OF THIS DRAWING MAY PROSECUED TO THE FULLEST EXTENT OF THE LAW.