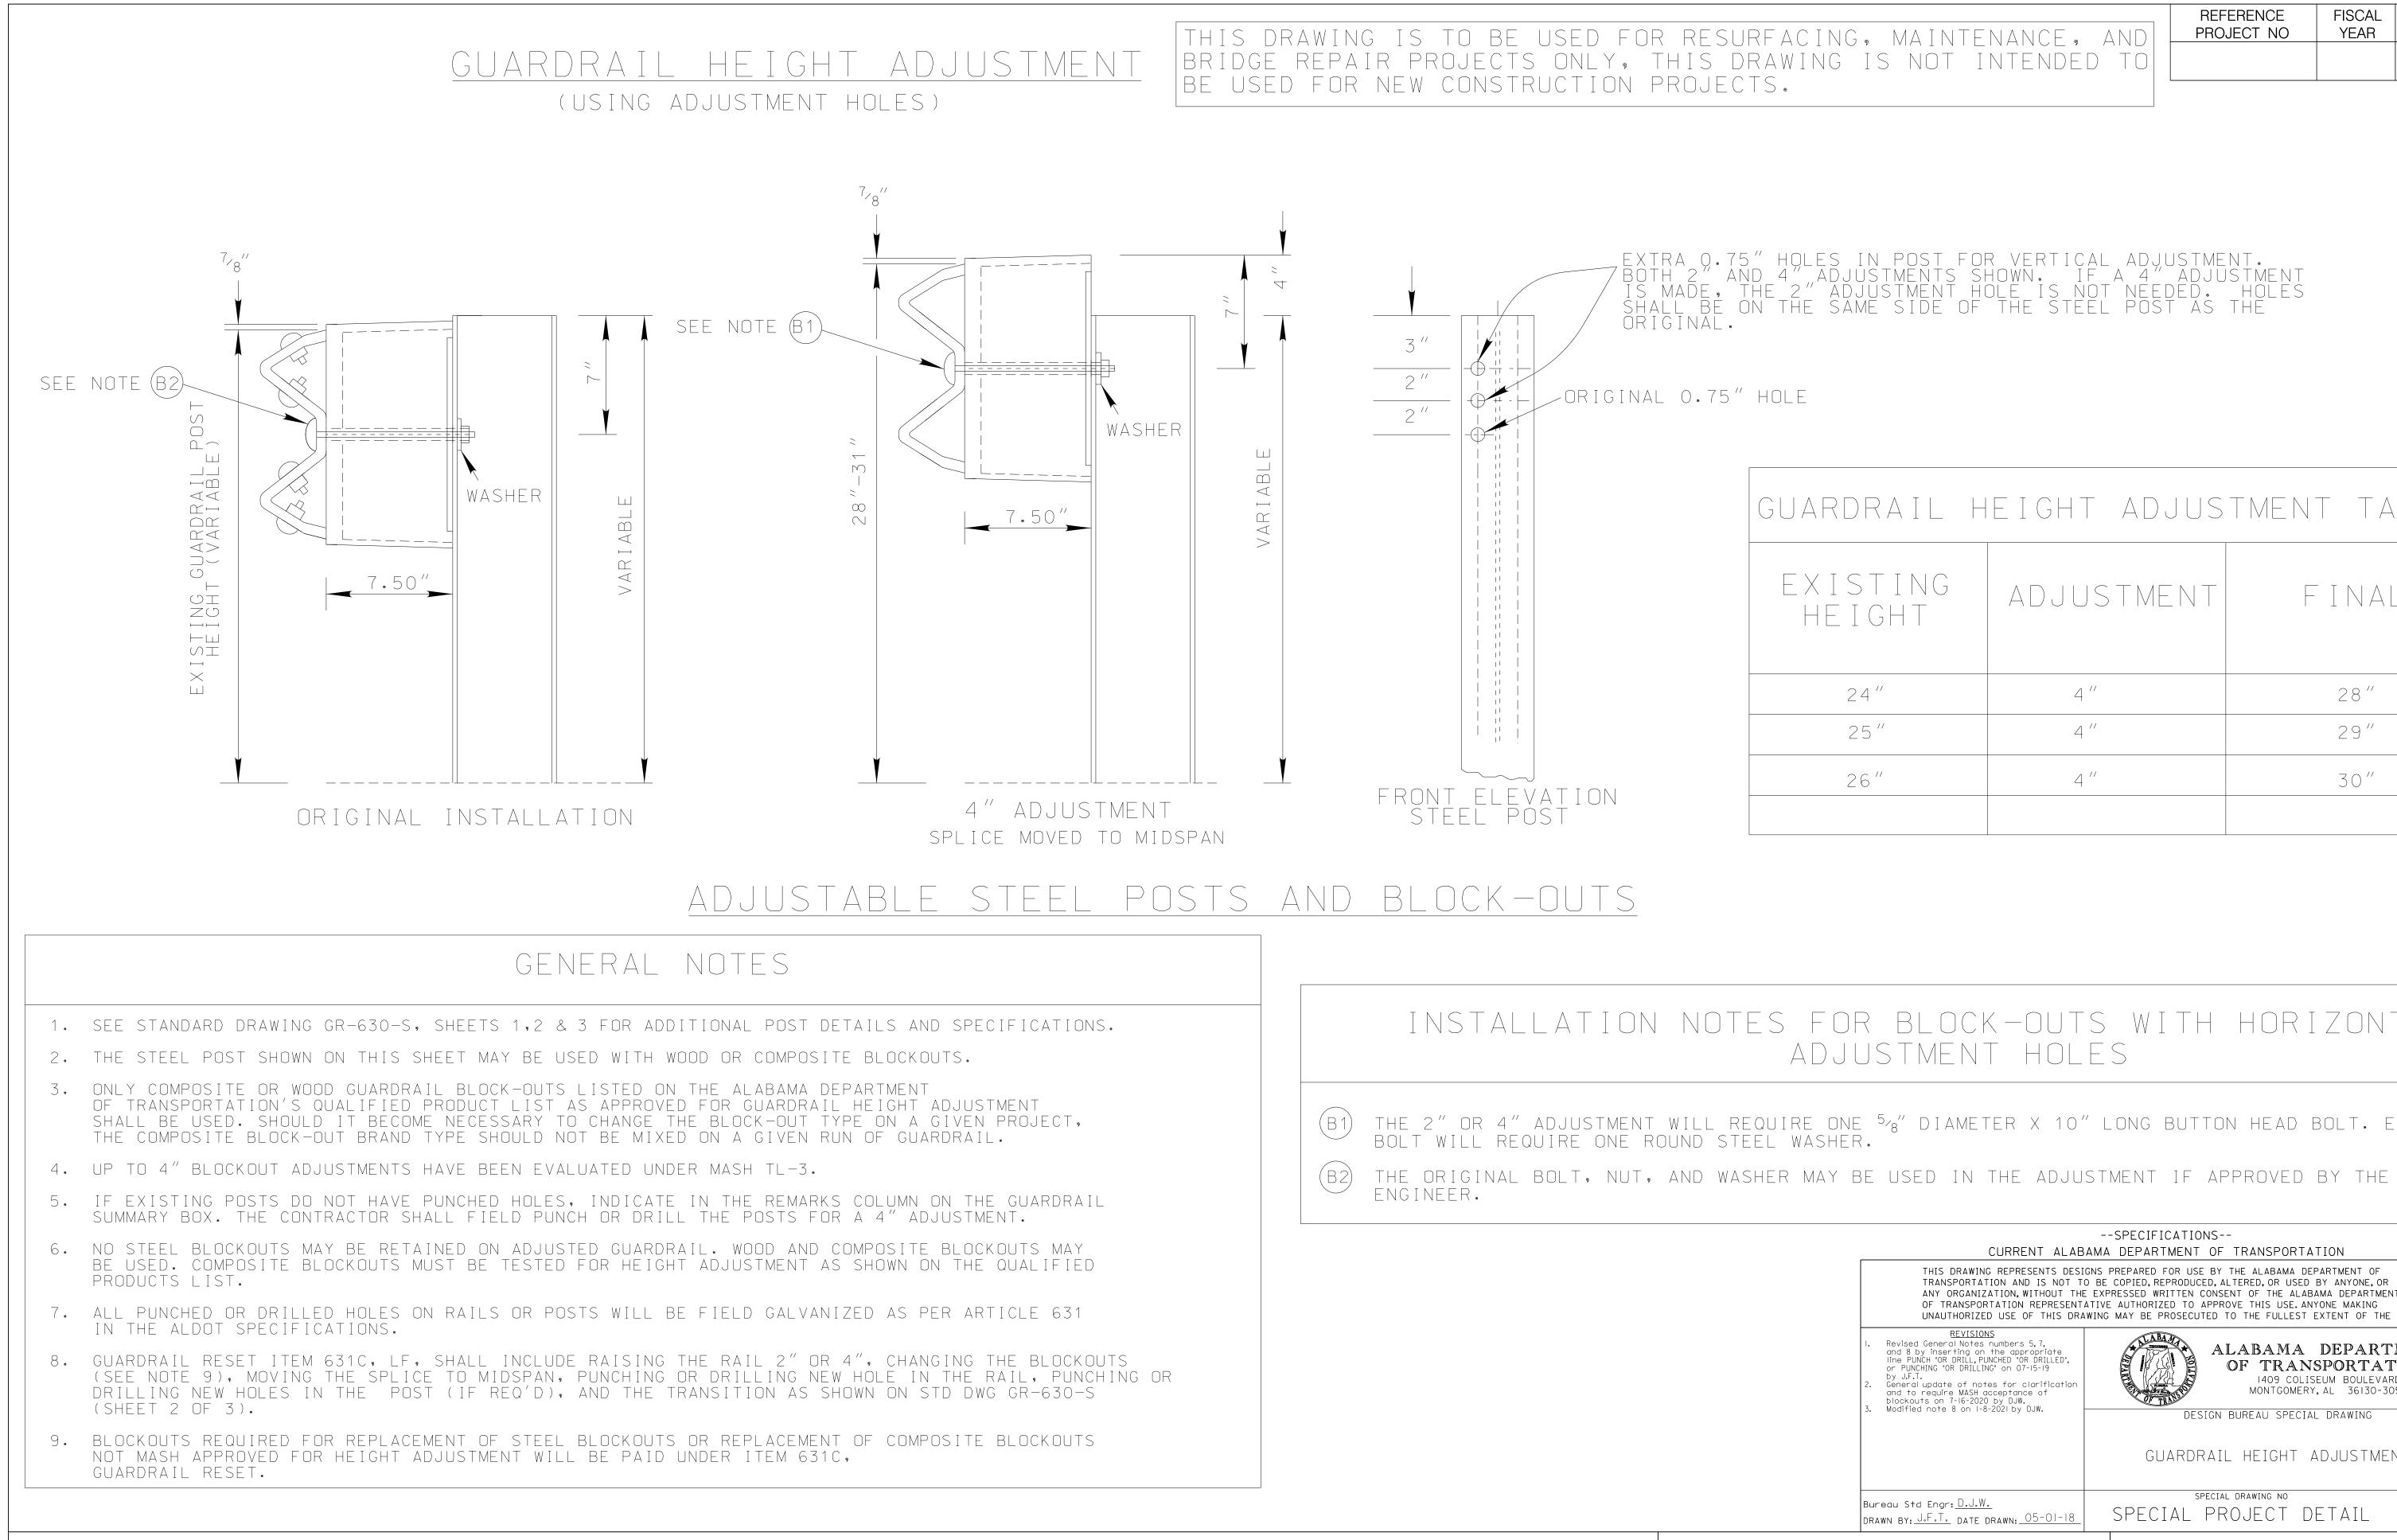

| NG, MAINTE<br>Ng is not i      | ENANCE, AND PRO                                                                      | ERENCE<br>JECT NO | FISCAL<br>YEAR        | SHEET<br>NO |
|--------------------------------|--------------------------------------------------------------------------------------|-------------------|-----------------------|-------------|
| ES IN POST FC<br>Adjustments s | R VERTICAL ADJUSTME<br>Hown. IF A 4" Adju<br>ole IS not needed.<br>The steel post As | NT.<br>Istment    |                       |             |
| ADJUSTMENT H<br>SAME SIDE OF   | THE STEEL POST AS                                                                    | HULES<br>THE      |                       |             |
| RDRAIL H                       | HEIGHT ADJUS                                                                         | TMEN              | $\top$ $\top$ $\land$ | BLE         |
| ISTING<br>EIGHT                | ADJUSTMENT                                                                           |                   | INAL                  |             |
| 24″<br>25″                     | 4 ''<br>4 ''                                                                         | 28 "<br>29 "      |                       |             |
| 26″                            | 4 "                                                                                  | 30 "              |                       |             |
|                                |                                                                                      |                   |                       |             |
|                                |                                                                                      |                   |                       |             |
|                                | K-OUTS WITH                                                                          |                   | 7001                  |             |

(B1) THE 2" OR 4" ADJUSTMENT WILL REQUIRE ONE 5/8" DIAMETER X 10" LONG BUTTON HEAD BOLT. EACH

| CURRENT ALAB                                                                                 | SPECIFICATIONS<br>AMA DEPARTMENT OF TRANSPORTATION                                                                                                                                                                                                                                    |          |  |  |
|----------------------------------------------------------------------------------------------|---------------------------------------------------------------------------------------------------------------------------------------------------------------------------------------------------------------------------------------------------------------------------------------|----------|--|--|
| TRANSPORTATION AND IS NOT TO<br>ANY ORGANIZATION, WITHOUT THE<br>OF TRANSPORTATION REPRESENT | GNS PREPARED FOR USE BY THE ALABAMA DEPARTMENT OF<br>O BE COPIED, REPRODUCED, ALTERED, OR USED BY ANYONE, OR<br>E EXPRESSED WRITTEN CONSENT OF THE ALABAMA DEPARTMENT<br>ATIVE AUTHORIZED TO APPROVE THIS USE. ANYONE MAKING<br>WING MAY BE PROSECUTED TO THE FULLEST EXTENT OF THE L | AW.      |  |  |
| REVISIONS                                                                                    | ALABAMA DEPARTMENT<br>OF TRANSPORTATION<br>1409 COLISEUM BOULEVARD<br>MONTGOMERY, AL 36130-3050                                                                                                                                                                                       |          |  |  |
| 3. Modified note 8 on I-8-2021 by DJW.                                                       | design bureau special drawing<br>GUARDRAIL HEIGHT ADJUSTMENT                                                                                                                                                                                                                          |          |  |  |
| Bureau Std Engr: <u>D.J.W.</u><br>DRAWN BY: <u>J.F.T.</u> DATE DRAWN: <u>05-01-18</u>        | SPECIAL DRAWING NO<br>SPECIAL PROJECT DETAIL                                                                                                                                                                                                                                          | INDEX NO |  |  |
| TO SCALE                                                                                     |                                                                                                                                                                                                                                                                                       |          |  |  |