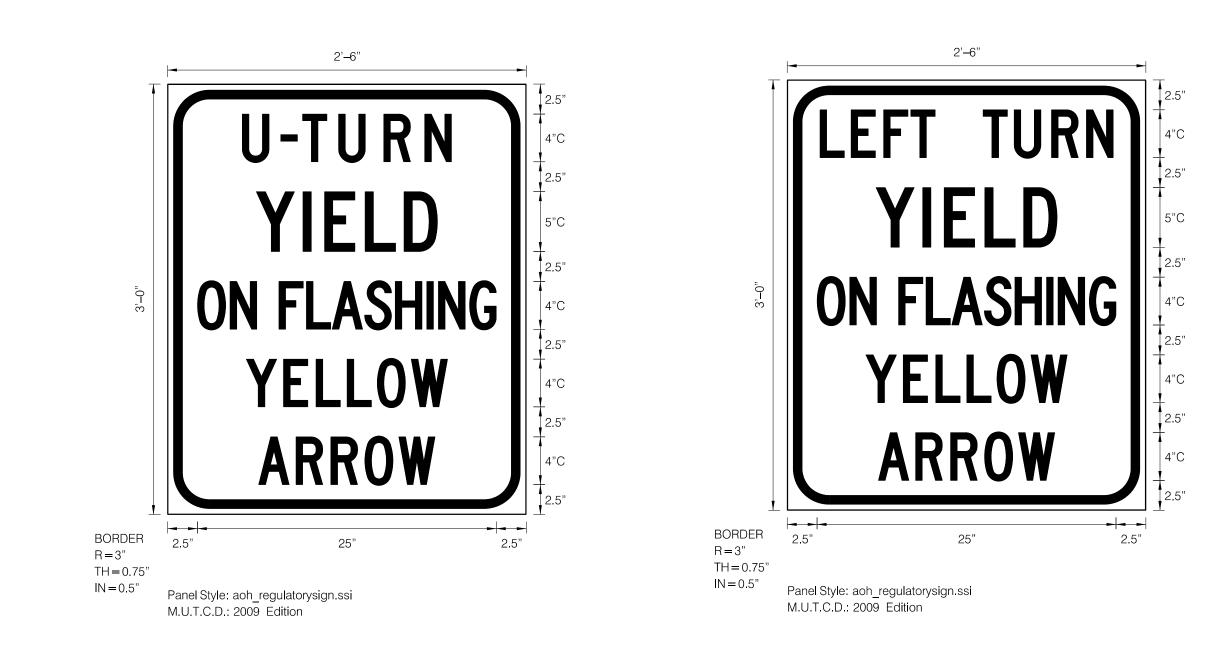

## NOTES:

1. ALL DIMENSIONS ARE IN INCHES.

2. COLOR - BLACK LEGEND AND BORDER ON WHITE REFLECTORIZED BACKGROUND.

| RESPONSIBLE PE: | SUPERVISOR: | DESIGNER: | PLAN SUBMITTAL    |          |
|-----------------|-------------|-----------|-------------------|----------|
| DATE:           | DATE:       | DATE:     | OF TRANSPORTATION | NUT TU S |

--SPECIFICATIONS--CURRENT ALABAMA DEPARTMENT OF TRANSPORTATION

| THIS DRAWING REPRESENTS DESIGNS PREPARED FOR USE BY THE ALABAMA DEPARTMENT OF<br>TRANSPORTATION AND IS NOT TO BE COPIED, REPRODUCED, ALTERED, OR USED BY ANYONE, OR<br>ANY ORGANIZATION, WITHOUT THE EXPRESSED WRITTEN CONSENT OF THE ALABAM DEPARTMENT<br>OF TRANSPORTATION REPRESENTATIVE AUTHORIZED TO APROVE THIS USE. ANYONE MAKING<br>UNAUTHORIZED USE OF THIS DRAWING MAY BE PROSECUTED TO THE FULLEST EXTENT OF THE LAW. |                                                                                                 |  |     |  |  |  |  |
|----------------------------------------------------------------------------------------------------------------------------------------------------------------------------------------------------------------------------------------------------------------------------------------------------------------------------------------------------------------------------------------------------------------------------------|-------------------------------------------------------------------------------------------------|--|-----|--|--|--|--|
| REVISIONS                                                                                                                                                                                                                                                                                                                                                                                                                        | ALABAMA DEPARTMENT<br>OF TRANSPORTATION<br>1409 COLISEUM BOULEVARD<br>MONTGOMERY, AL 36130-3050 |  |     |  |  |  |  |
|                                                                                                                                                                                                                                                                                                                                                                                                                                  | DESIGN BUREAU SPECIAL DRAWING                                                                   |  |     |  |  |  |  |
| DRAWN BY:                                                                                                                                                                                                                                                                                                                                                                                                                        | SPECIAL DRAWING NO. INDEX NO.                                                                   |  |     |  |  |  |  |
|                                                                                                                                                                                                                                                                                                                                                                                                                                  | SHEET TITLE RO                                                                                  |  | UTE |  |  |  |  |
| SCALE                                                                                                                                                                                                                                                                                                                                                                                                                            | SPECIAL PROJECT DETAIL:<br>FLASHING YELLOW ARROW SIGN                                           |  |     |  |  |  |  |