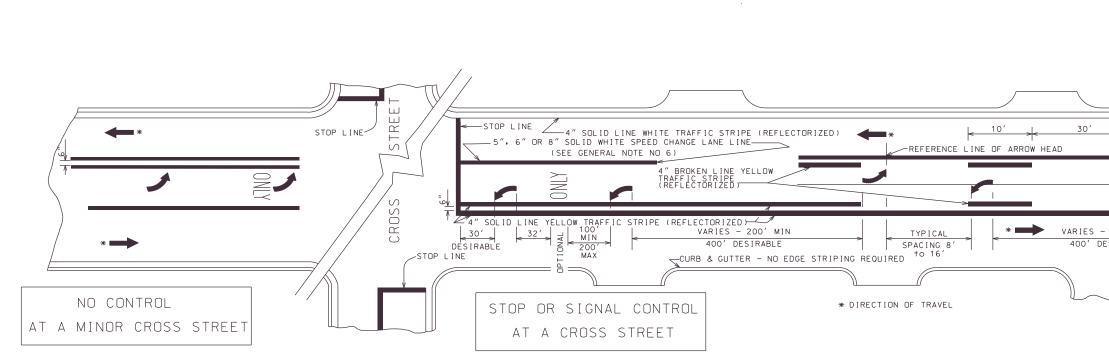

|                                                                                                                                                                                                                                                                                                                                                                                                                                                                                 |                                                                                                                                                                                                                                                                                                                                   |                                                                                                                                                            | FISCAL                                                                                                                                                     | SHEET                                                             |
|---------------------------------------------------------------------------------------------------------------------------------------------------------------------------------------------------------------------------------------------------------------------------------------------------------------------------------------------------------------------------------------------------------------------------------------------------------------------------------|-----------------------------------------------------------------------------------------------------------------------------------------------------------------------------------------------------------------------------------------------------------------------------------------------------------------------------------|------------------------------------------------------------------------------------------------------------------------------------------------------------|------------------------------------------------------------------------------------------------------------------------------------------------------------|-------------------------------------------------------------------|
|                                                                                                                                                                                                                                                                                                                                                                                                                                                                                 | REFERENCE PROJE                                                                                                                                                                                                                                                                                                                   | CT NO                                                                                                                                                      | YEAR                                                                                                                                                       | NO                                                                |
| €                                                                                                                                                                                                                                                                                                                                                                                                                                                                               | 30'                                                                                                                                                                                                                                                                                                                               |                                                                                                                                                            |                                                                                                                                                            |                                                                   |
| 200' MIN<br>SIRABLE                                                                                                                                                                                                                                                                                                                                                                                                                                                             | TYPICAL<br>SPACING 8'<br>TO 16'                                                                                                                                                                                                                                                                                                   |                                                                                                                                                            |                                                                                                                                                            |                                                                   |
| GEN                                                                                                                                                                                                                                                                                                                                                                                                                                                                             | ERAL NOTES                                                                                                                                                                                                                                                                                                                        |                                                                                                                                                            |                                                                                                                                                            |                                                                   |
| TO BE CONTINUOUS AND<br>2. AT MEDIAN CROSSOVERS,<br>IS TO BE EXTENDED ACF<br>DOTTED LINE YELLOW TF<br>SEGMENT TO GAP RATIO.<br>3. STOP LINES AND CHEVRG<br>SHALL BE PAID FOR PEF<br>4. WHEN TURN LANE MARKIN<br>LEGEND ONLY MAY BE EL<br>ON DETAILS, HOWEVER V<br>5. STRIPE TO GAP RATIO C<br>MAY BE USED ON STREET<br>6. WHEN THE PROJECT REOL<br>THE SPEED CHANGE LANE<br>TRAFFIC STRIPE, WHEN<br>THE STRIPE WILL BE TV<br>STRIPE PER MILE/LIN F<br>. 4" BROKEN LINE YELLOW T | THE PLACING OF YE<br>DSS MEDIAN OPENING<br>AFFIC STRIPE PATTE<br>N STRIPES USED FOF<br>SQUARE FOOT. ALL<br>GS ARE BEING USED<br>MINATED AND ARROY<br>HEN TURNING IS MAN<br>F FIFTEEN FEET STF<br>S AND ROADS WITH S<br>AND ROADS WITH S<br>IRES THE OPTIONAL<br>LINE WILL BE THE<br>THE PROJECT REQUIF<br>O (2) OF THE SAME<br>T. | ELLOW EDGE<br>GUSING NC<br>RN OF 2 F<br>R TRAFFIC<br>OTHER STF<br>FOR GUIDA<br>VS MAY BE<br>IDATORY 11<br>RIPE AND T<br>SAME ST C<br>SAME ST C<br>A" SOLID | RMAL WID<br>T/4 FT<br>CONTROL I<br>RIPING TO<br>INCE, THE<br>PLACED A:<br>SHALL BI<br>WENTY-FI<br>S THAN 4<br>TRAFFIC<br>R 6″ SOL<br>' TRAFFIC<br>WHITE TR | TH<br>MARKINGS<br>BEFT.<br>S SHOWN<br>E USED.<br>VE GAP<br>5 MPH. |
| CURRENT ALA                                                                                                                                                                                                                                                                                                                                                                                                                                                                     | SPECIFICATIONS<br>AMA DEPARTMENT OF                                                                                                                                                                                                                                                                                               | TRANSPORT                                                                                                                                                  | TATION                                                                                                                                                     |                                                                   |
| THIS DRAWING REPRESENTS DESI<br>TRANSPORTATION AND IS NOT TO<br>ANY ORGANIZATION, WITHOUT THI<br>OF TRANSPORTATION REPRESENT<br>UNAUTHORIZED USE OF THIS DRA                                                                                                                                                                                                                                                                                                                    | BE COPIED, REPRODUCED, A<br>EXPRESSED WRITTEN CONSE<br>TIVE AUTHORIZED TO APPROV                                                                                                                                                                                                                                                  | LTERED, OR US<br>NT OF THE AL.<br>VE THIS USE.                                                                                                             | ED BY ANYON<br>ABAMA DEPART<br>ANYONE MAKIN                                                                                                                | E, OR<br>MENT<br>G                                                |
| 1. CONVERTED SPECAIL DRAWING NO<br>PS-701-4 TO 3 LANE ROADWAY<br>DETAIL.<br>2. 8-7-14 DELETED STOP LINE FOR<br>MINOR CROSS STREET<br>3. 10/6/17 - CHANGED BUREAU NAME<br>IN TITLE BLOCK                                                                                                                                                                                                                                                                                         | LOCAL TRANS                                                                                                                                                                                                                                                                                                                       | MONTGOMER                                                                                                                                                  | SPORTAT                                                                                                                                                    | RD<br>302"<br>EAU                                                 |
| DRAWN BY: <u>DJM</u><br>DATE DRAWN: <u>9-25-13</u>                                                                                                                                                                                                                                                                                                                                                                                                                              | SPECIAL PRO                                                                                                                                                                                                                                                                                                                       | JECT DI                                                                                                                                                    | ETAIL                                                                                                                                                      |                                                                   |
| TO SCALE                                                                                                                                                                                                                                                                                                                                                                                                                                                                        |                                                                                                                                                                                                                                                                                                                                   |                                                                                                                                                            |                                                                                                                                                            |                                                                   |