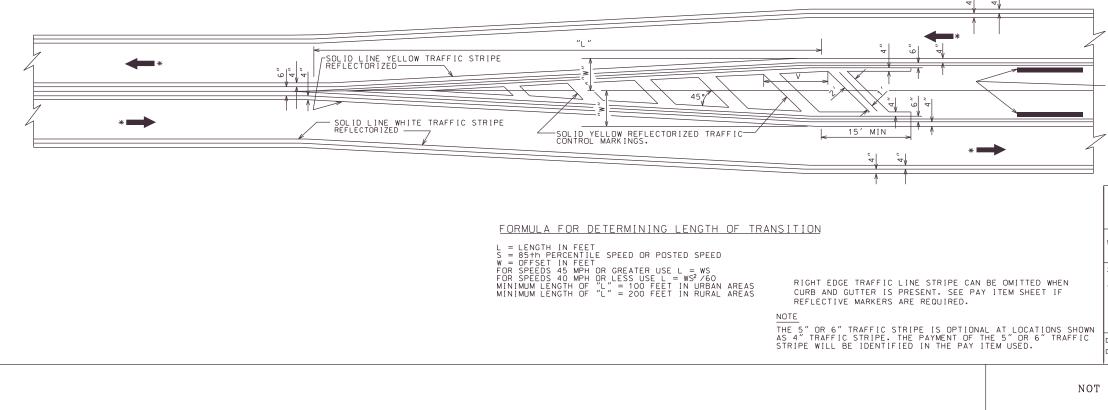

## <u>NOTES</u>

| RECOMMENDED | DIAGONAL LINE SPACING       |  |  |  |
|-------------|-----------------------------|--|--|--|
| SPEED       | INTERSECTION CHANNELIZATION |  |  |  |
|             | V                           |  |  |  |
| ≤40         | 10′                         |  |  |  |
| ≥45         | 20'                         |  |  |  |
|             |                             |  |  |  |

INDIES
IF THE RECOMMENDED SPACING IN THIS TABLE DOES NOT PERMIT AT LEAST FIVE DIAGONAL LINES WITHIN THE RESTRICTED AREA, THE SPACING SHOULD BE REDUCED TO PROVIDE FOR FIVE DIAGONAL LINES. THE SPACING SHOULD NOT BE LESS THAN 4 FT DIAGONAL LINES SHALL BE MARKED AT A 45 DEGREE ANGLE TO THE MARKINGS OUTLINING THE RESTRICTED AREA OR TO THE CENTER LINE OF THE MAIN TRAVELWAY.
THE RECOMMENDED SPACING IS MEASURED PARALLEL TO THE PAVEMENT CENTER LINE, ALONG THE MARKING OUTLINING THE RESTRICTED AREA OR ALONG THE CENTER LINE OF THE MAIN TRAVELWAY.
THE RECOMMENDED SPACING IS MEASURED PARALLEL TO THE PAVEMENT CENTER LINE, ALONG THE MARKING OUTLINING THE RESTRICTED AREA OR ALONG THE CENTER LINE OF THE MAIN TRAVELWAY.
THE DIAGONAL LINE SPACING FOR ≤ 40 SHOULD BE USED IN THE IMMEDIATE VICINITY OF INTERSECTIONS AND MAY BE USED IN OTHER AREAS WHERE ENGINEERING JUDGEMENT INDICATES THAT REDUCED SPACING IS DESIRABLE TO IMPROVE VISIBILITY.