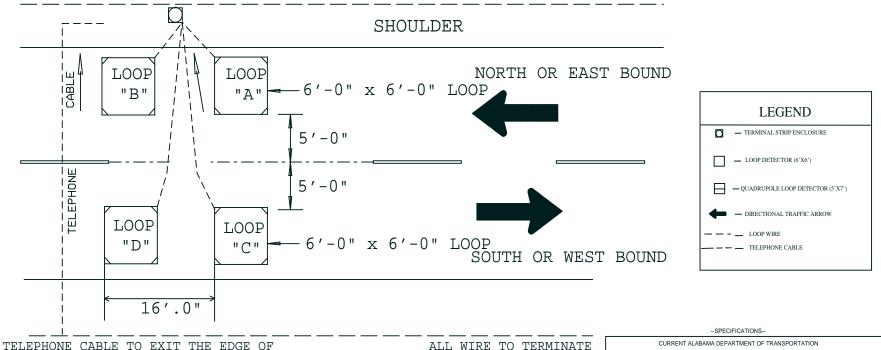

## TWO LANE TYPE "M" INSTALLATION (SHOULDER TERMINATION)

WITH 36" OF WIRE INSIDE

EXISTING ATR CABINET

EXISTING ATR CABINET MAY BE ON EITHER SIDE OF ROADWAY

DRAWING NOT TO SCALE

PAVEMENT THE SAME AS LOOP WIRE.

TELEPHONE CABLE MAY BE FROM EITHER

SIDE OF ROADWAY.

TRANSPORTATION AND IS NOT TO BE COPIED. REPRODUCED, ALTERED, OR USED BY ANYONE, OR ANY ORGANIZATION, WITHOUT THE EXPRESSED WRITTEN CONSENT OF THE ALABAMA DEPARTMENT OF TRANSPORTATION REPRESENTATIVE AUTHORIZED TO APPROVE THIS USE. ANYONE MAKING