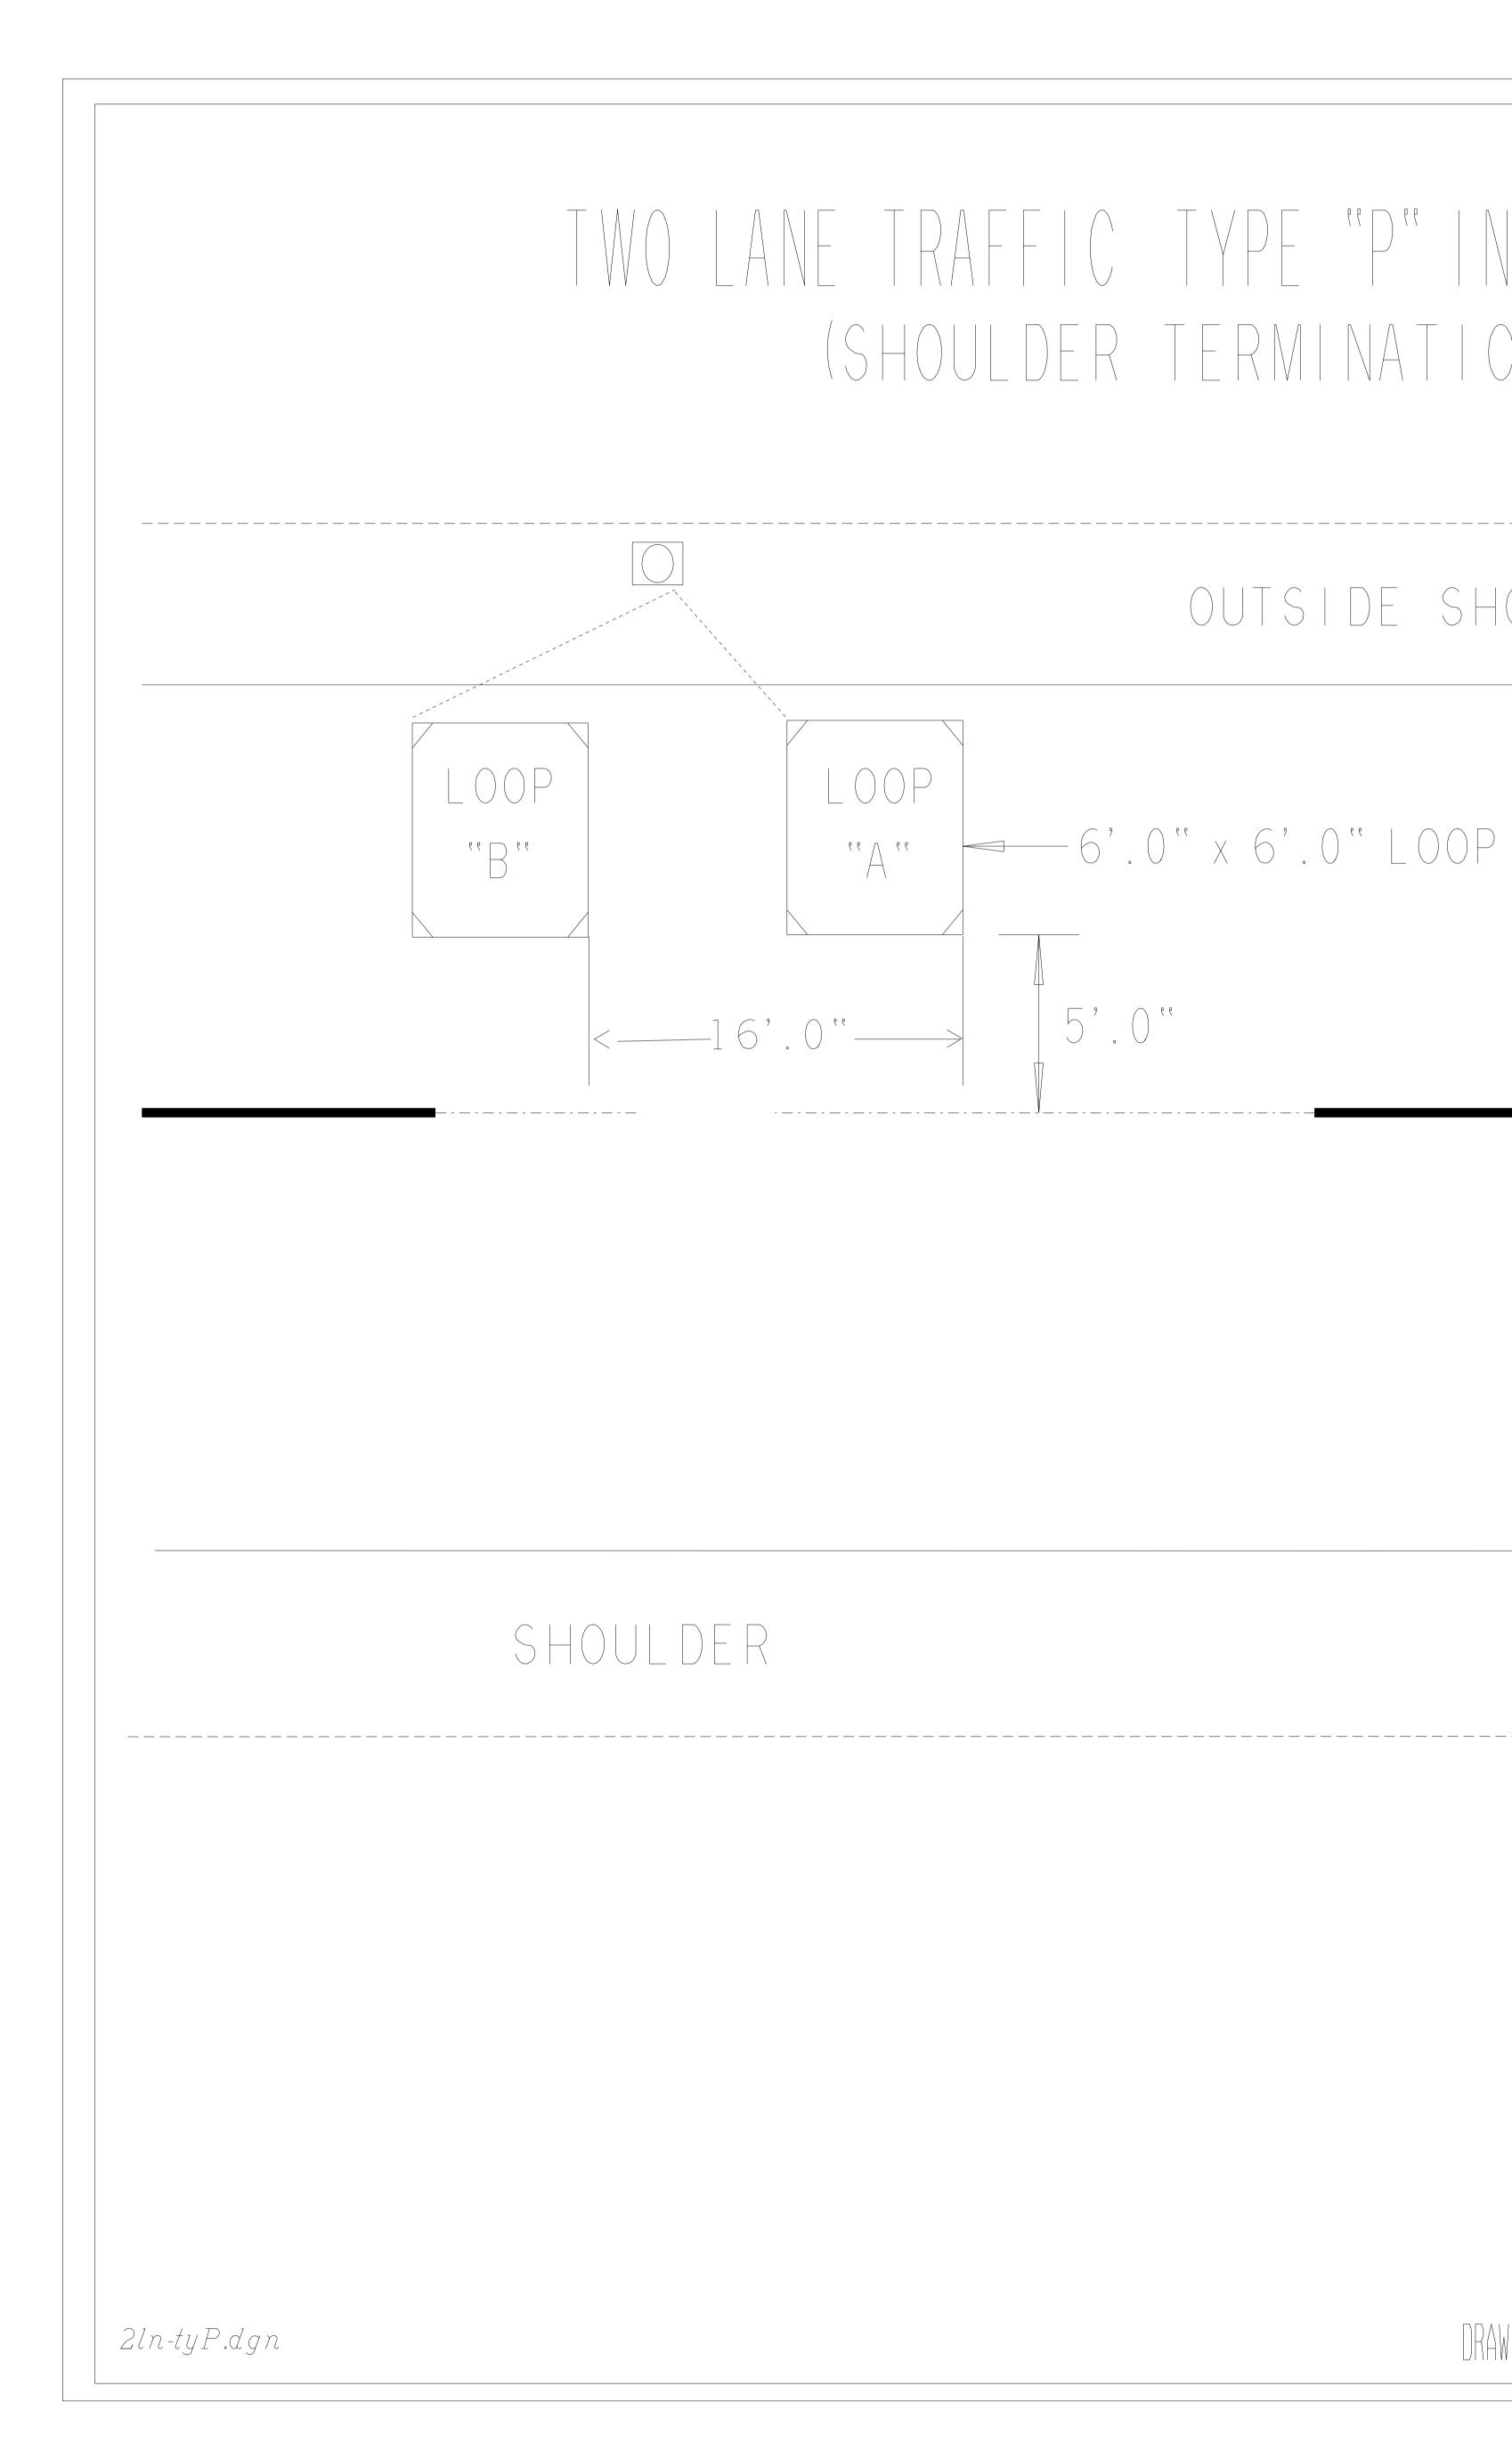

| INSTALLA<br>TION)    | TION | FHWA<br>REG. NO. | STATE                                                | PROJECT                                                                                                                              |         | FISCAL<br>YEAR                                                                                                      | SHEET<br>NO,.                                                                                                                             | TOTAL<br>SHEETS                                                                                          |  |
|----------------------|------|------------------|------------------------------------------------------|--------------------------------------------------------------------------------------------------------------------------------------|---------|---------------------------------------------------------------------------------------------------------------------|-------------------------------------------------------------------------------------------------------------------------------------------|----------------------------------------------------------------------------------------------------------|--|
| SHOULDER             |      |                  |                                                      |                                                                                                                                      |         |                                                                                                                     |                                                                                                                                           |                                                                                                          |  |
| ООР                  |      |                  |                                                      | LEGEND<br>— TERMINAL STRIP ENCLOSURE<br>— LDOP DETECTOR (6'X6')<br>— OUADRUPOLE LOOP DETECTOR (5'X7')<br>— DIRECTIONAL TRAFFIC ARROW |         |                                                                                                                     |                                                                                                                                           |                                                                                                          |  |
|                      |      |                  |                                                      | - <u> </u>                                                                                                                           |         |                                                                                                                     |                                                                                                                                           |                                                                                                          |  |
|                      |      |                  |                                                      | CURRENT ALABAMA (                                                                                                                    |         | NT OF TRANSP                                                                                                        |                                                                                                                                           | Τ. ΟΕ                                                                                                    |  |
| DRAWING NOT TO SCALE |      | D                | TRANSPORTATION<br>any organizatio<br>of transportati | Holman CE                                                                                                                            | DETAILS | JCED, ALTERED, C<br>I CONSENT OF TH<br>APPROVE THIS L<br>UTED TO THE FUL<br>ALABAMA<br>OF TRA<br>1409 CC<br>MONTGOM | DR USED BY AN<br>E ALABAMA DEF<br>JSE. ANYONE MA<br>LEST EXTENT<br>DEPAR<br>NSPORTA<br>DISEUM BOULEVA<br>ERY, AL 36130-<br>AGEMENT SPECIA | YONE, OR<br>Partment<br>aking<br>of the law.<br><b>TMENT</b><br><b>TION</b><br>ard<br>3050<br>al drawing |  |