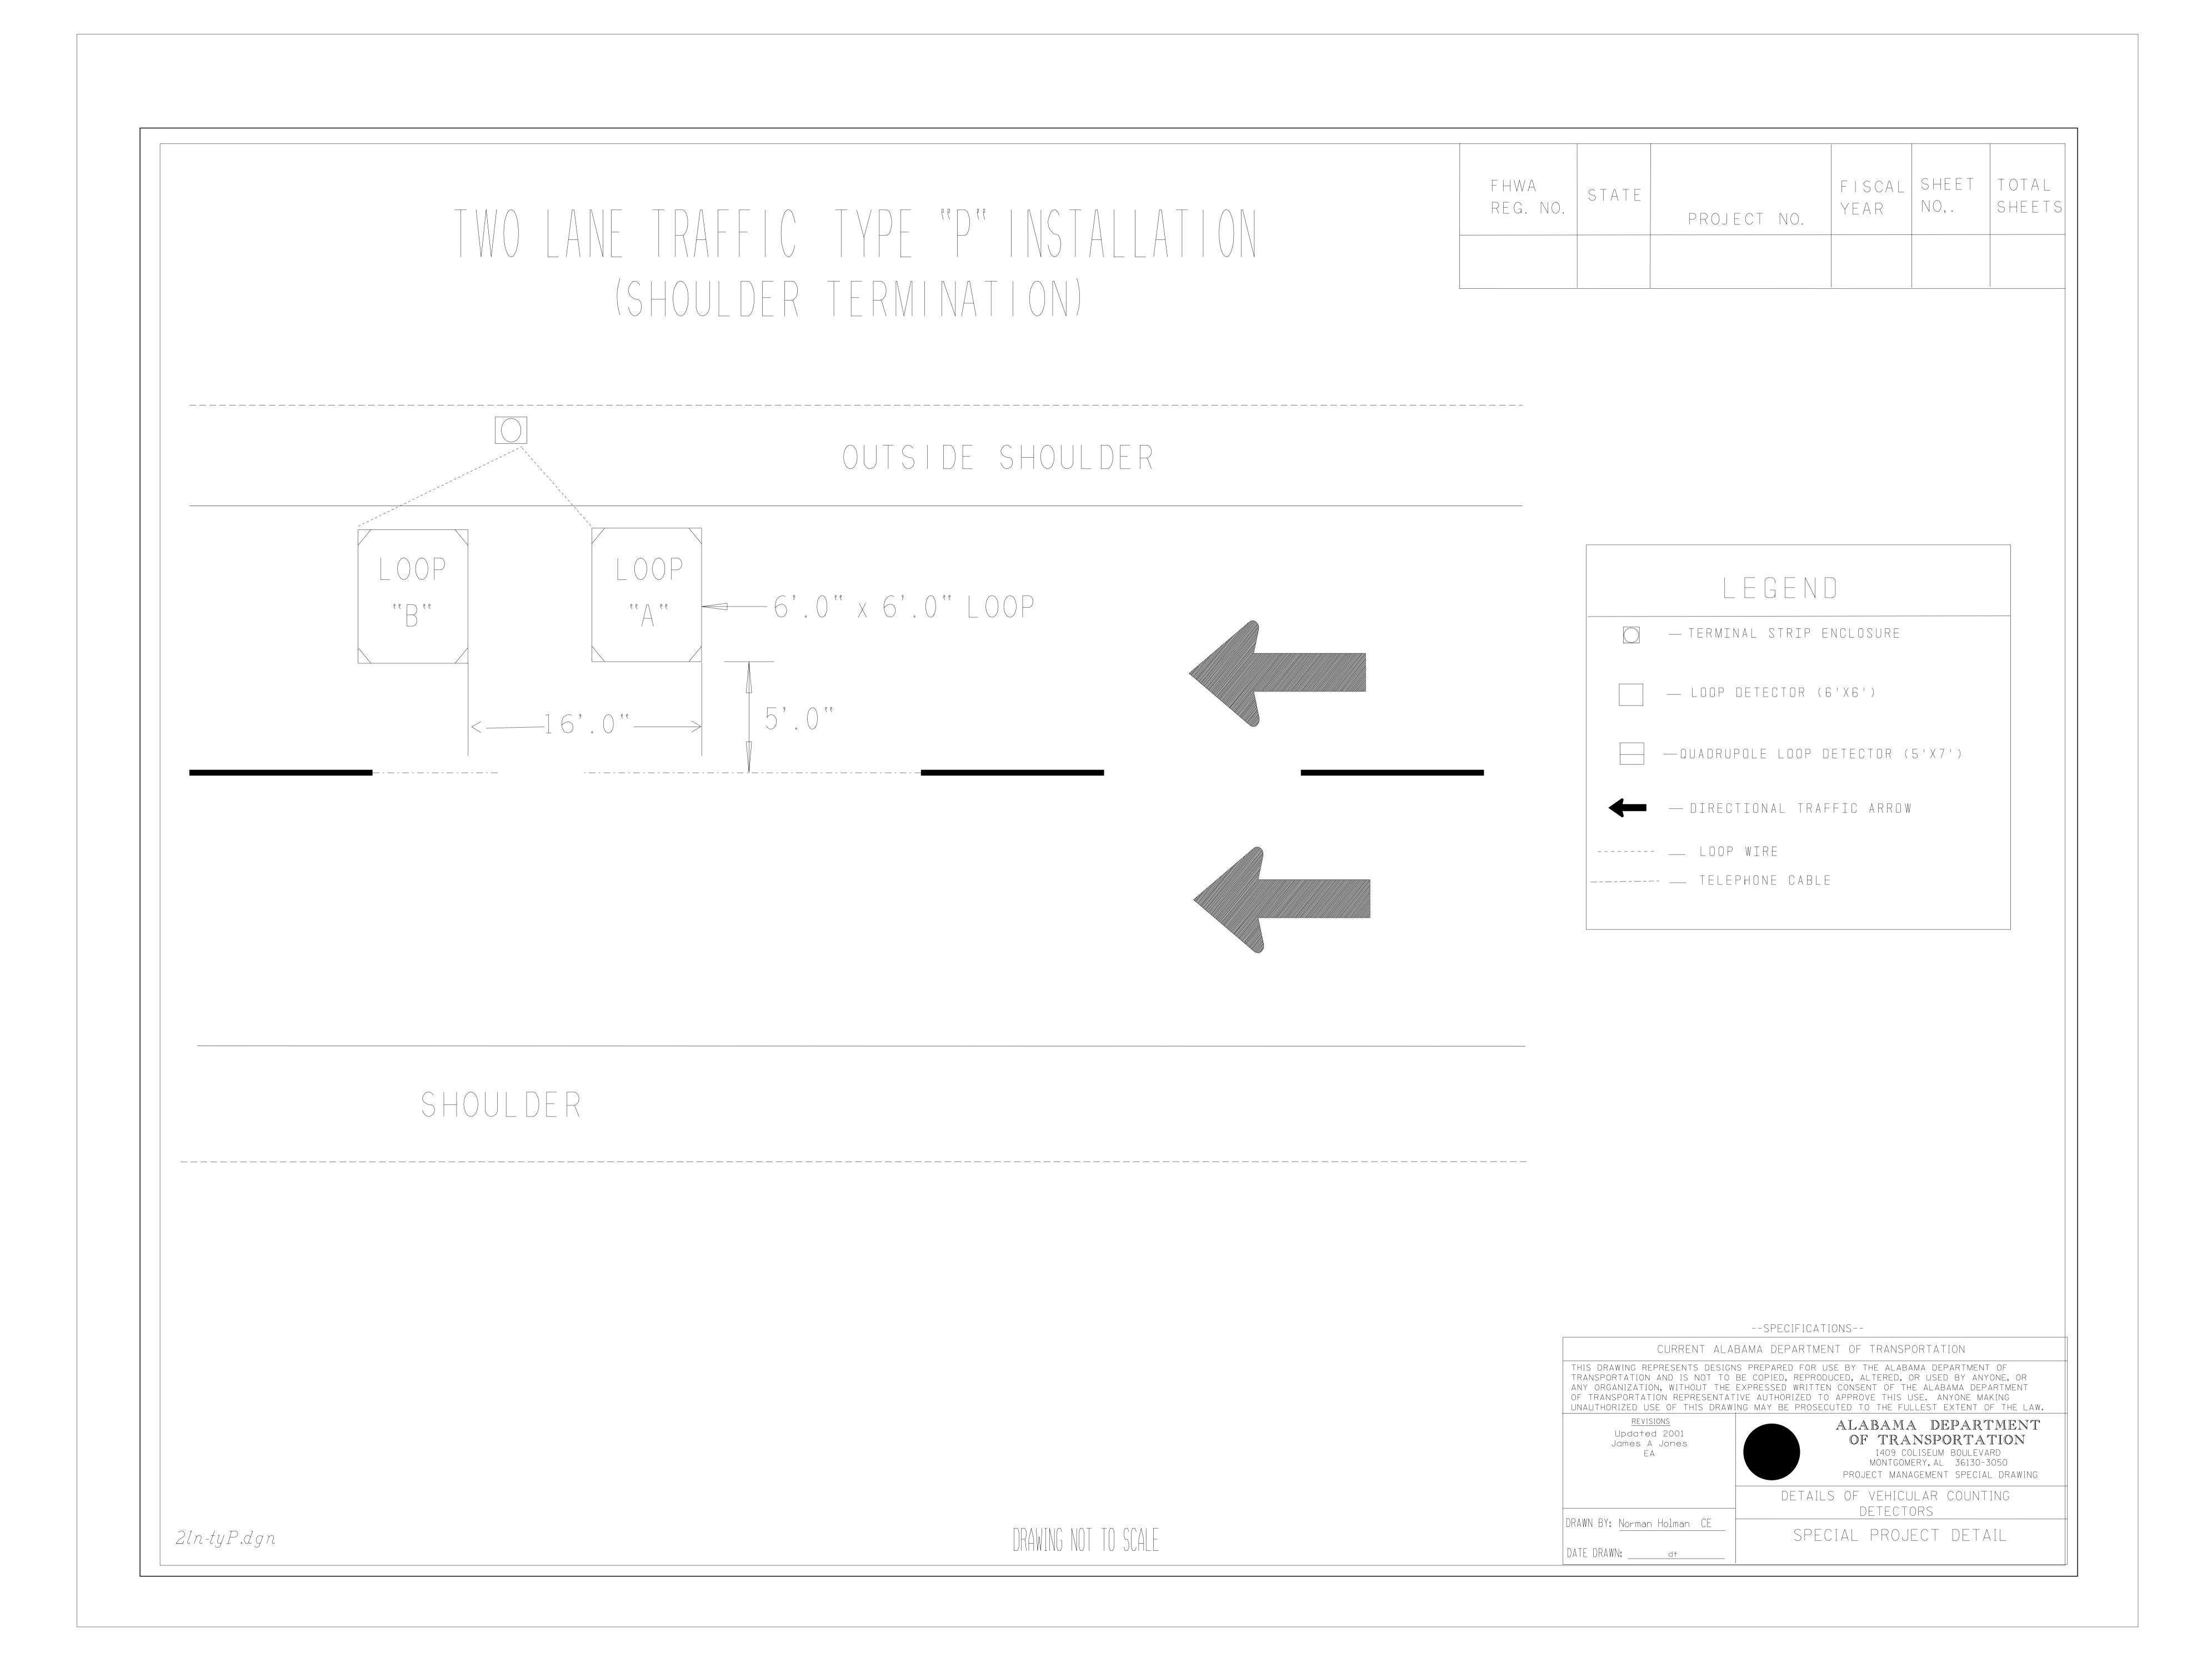

| INSTALLA<br>TION)    | TION | FHWA<br>REG. NO. | STATE                                                | PROJECT                                                                                                                              |         | FISCAL<br>YEAR                                                                                                      | SHEET<br>NO,.                                                                                                                             | TOTAL<br>SHEETS                                                                                          |  |
|----------------------|------|------------------|------------------------------------------------------|--------------------------------------------------------------------------------------------------------------------------------------|---------|---------------------------------------------------------------------------------------------------------------------|-------------------------------------------------------------------------------------------------------------------------------------------|----------------------------------------------------------------------------------------------------------|--|
| SHOULDER             |      |                  |                                                      |                                                                                                                                      |         |                                                                                                                     |                                                                                                                                           |                                                                                                          |  |
| ООР                  |      |                  |                                                      | LEGEND<br>— TERMINAL STRIP ENCLOSURE<br>— LDOP DETECTOR (6'X6')<br>— OUADRUPOLE LOOP DETECTOR (5'X7')<br>— DIRECTIONAL TRAFFIC ARROW |         |                                                                                                                     |                                                                                                                                           |                                                                                                          |  |
|                      |      |                  |                                                      | - <u> </u>                                                                                                                           |         |                                                                                                                     |                                                                                                                                           |                                                                                                          |  |
|                      |      |                  |                                                      | CURRENT ALABAMA (                                                                                                                    |         | NT OF TRANSP                                                                                                        |                                                                                                                                           | Τ. ΟΕ                                                                                                    |  |
| DRAWING NOT TO SCALE |      | D                | TRANSPORTATION<br>any organizatio<br>of transportati | Holman CE                                                                                                                            | DETAILS | JCED, ALTERED, C<br>I CONSENT OF TH<br>APPROVE THIS L<br>UTED TO THE FUL<br>ALABAMA<br>OF TRA<br>1409 CC<br>MONTGOM | DR USED BY AN<br>E ALABAMA DEF<br>JSE. ANYONE MA<br>LEST EXTENT<br>DEPAR<br>NSPORTA<br>DISEUM BOULEVA<br>ERY, AL 36130-<br>AGEMENT SPECIA | YONE, OR<br>Partment<br>aking<br>of the law.<br><b>TMENT</b><br><b>TION</b><br>ard<br>3050<br>al drawing |  |